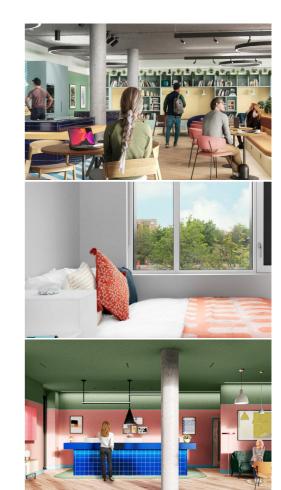

The residence itself offers modern ensuite rooms with bathrooms and shared kitchen. The beautiful common spaces include a cinema room and communal kitchen, as well as access to a gym.

Address: 1 Mulberry Walk, London, SE16 6BL

# ACCOMMODATION TYPE:

Student residence, single en-suite rooms in 4 or 8 bedroom apartments, communal kitchen / lounge for each apartment, study areas in the residence, communal areas in the residence

#### FACILITIES:

Gym, courtyard, study hubs, cinema room