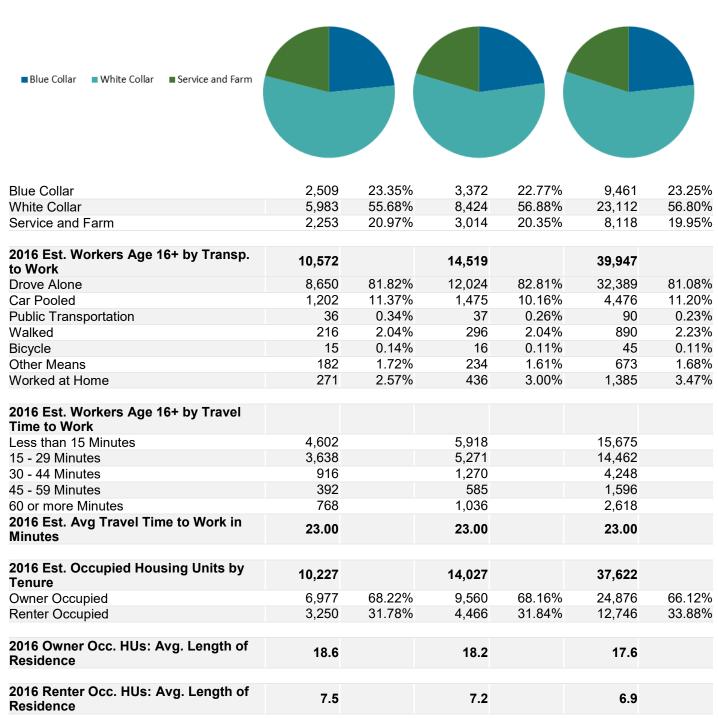

|                    | Drive Time(Der                                                                |                            | e(Denison         | Drive Time         |             |
|--------------------|-------------------------------------------------------------------------------|----------------------------|-------------------|--------------------|-------------|
|                    | ysis Area Group                                                               | E Anal- TX): Travel        | Froup: Trav-      |                    |             |
|                    | el time 10.0 min                                                              |                            | 0 minute(s)       | el time 30.0       |             |
| Description        |                                                                               | % Total                    | %                 | Total              | %           |
| Population         |                                                                               |                            |                   |                    |             |
| 2021 Projection    | 25,849                                                                        | 35,900                     | )                 | 98,764             |             |
| 2016 Estimate      | 25,405                                                                        | 34,966                     | 3                 | 95,558             |             |
| 2010 Census        | 25,374                                                                        | 34,450                     | )                 | 93,185             |             |
| 2000 Census        | 24,955                                                                        | 32,725                     | j                 | 87,451             |             |
|                    | 8.00%                                                                         |                            |                   |                    |             |
|                    | 6.00%                                                                         |                            |                   |                    |             |
|                    |                                                                               |                            |                   |                    |             |
|                    | 4.00%                                                                         |                            |                   |                    |             |
|                    | 2.00%                                                                         |                            |                   |                    |             |
|                    | 0.00%                                                                         |                            | <b>—</b>          | 1                  |             |
|                    | Growth 20                                                                     | 016 - 2021 Growt           | h 2010 - 2016     | Growth 200         | 0 - 2010    |
|                    | → Drive Time(                                                                 | Denison TX): Travel Time A | nalvsis Area Grou | p: Travel time 10. | 0 minute(s) |
|                    |                                                                               | •                          | •                 |                    |             |
|                    |                                                                               | Denison TX): Travel Time A | •                 |                    |             |
|                    | — <u> </u>                                                                    | Denison TX): Travel Time A | nalysis Area Grou | p: Travel time 30. | 0 minute(s) |
| Growth 2016 - 2021 |                                                                               | 1.75%                      | 2.67%             |                    | 3.35%       |
| Growth 2010 - 2016 |                                                                               | 0.12%                      | 1.50%             |                    | 2.55%       |
| Growth 2000 - 2010 |                                                                               | 1.68%                      | 5.27%             |                    | 6.56%       |
|                    |                                                                               |                            |                   |                    |             |
| Households         |                                                                               |                            |                   |                    |             |
| 2021 Projection    | 10,417                                                                        | 14,410                     |                   | 38,925             |             |
| 2016 Estimate      | 10,227                                                                        | 14,027                     |                   | 37,622             |             |
| 2010 Census        | 10,204                                                                        | 13,818                     |                   | 36,655             |             |
| 2000 Census        | 10,074                                                                        | 13,153                     | 3                 | 34,438             |             |
|                    | 8.00%                                                                         |                            |                   |                    |             |
|                    | 6.00%                                                                         |                            |                   | _                  |             |
|                    | 0.00%                                                                         |                            |                   |                    |             |
|                    | 4.00%                                                                         |                            |                   |                    |             |
|                    | 2.00%                                                                         |                            |                   |                    |             |
|                    | 0.00%                                                                         |                            | -                 |                    |             |
|                    | Growth 20                                                                     | 016 - 2021 Growt           | h 2010 - 2016     | Growth 200         | 00 - 2010   |
|                    | A Deiter Time of                                                              | 'D! TV\- T  T! A           | hi- A C           | T 10               | 0 (-)       |
|                    |                                                                               | Denison TX): Travel Time A | •                 |                    |             |
|                    | — Drive Time(Denison TX): Travel Time Analysis Area Group: Travel time 15.0 m |                            |                   |                    |             |
|                    | — <u></u> Drive Time(                                                         | Denison TX): Travel Time A | nalysis Area Grou | p: Travel time 30. | 0 minute(s) |
| Growth 2016 - 2021 |                                                                               | 1.86%                      | 2.73%             |                    | 3.46%       |
| Growth 2010 - 2016 |                                                                               | 0.23%                      | 1.51%             |                    | 2.64%       |
| Growth 2010 - 2010 |                                                                               | 4.000/                     | T.OT/0            |                    | 2.0470      |