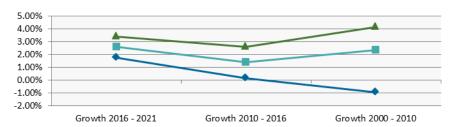

|                    | Drive Time(Der                                                                |                            | e(Denison         | Drive Time         |             |
|--------------------|-------------------------------------------------------------------------------|----------------------------|-------------------|--------------------|-------------|
|                    | ysis Area Group                                                               | E Anal- TX): Travel        | Froup: Trav-      |                    |             |
|                    | el time 10.0 min                                                              |                            | 0 minute(s)       | el time 30.0       |             |
| Description        |                                                                               | % Total                    | %                 | Total              | %           |
| Population         |                                                                               |                            |                   |                    |             |
| 2021 Projection    | 25,849                                                                        | 35,900                     | )                 | 98,764             |             |
| 2016 Estimate      | 25,405                                                                        | 34,966                     | 3                 | 95,558             |             |
| 2010 Census        | 25,374                                                                        | 34,450                     | )                 | 93,185             |             |
| 2000 Census        | 24,955                                                                        | 32,725                     | j                 | 87,451             |             |
|                    | 8.00%                                                                         |                            |                   |                    |             |
|                    | 6.00%                                                                         |                            |                   |                    |             |
|                    |                                                                               |                            |                   |                    |             |
|                    | 4.00%                                                                         |                            |                   |                    |             |
|                    | 2.00%                                                                         |                            |                   |                    |             |
|                    | 0.00%                                                                         |                            | <b>—</b>          | 1                  |             |
|                    | Growth 20                                                                     | 016 - 2021 Growt           | h 2010 - 2016     | Growth 200         | 0 - 2010    |
|                    | → Drive Time(                                                                 | Denison TX): Travel Time A | nalvsis Area Grou | p: Travel time 10. | 0 minute(s) |
|                    |                                                                               | •                          | •                 |                    |             |
|                    |                                                                               | Denison TX): Travel Time A | •                 |                    |             |
|                    | — <u> </u>                                                                    | Denison TX): Travel Time A | nalysis Area Grou | p: Travel time 30. | 0 minute(s) |
| Growth 2016 - 2021 |                                                                               | 1.75%                      | 2.67%             |                    | 3.35%       |
| Growth 2010 - 2016 |                                                                               | 0.12%                      | 1.50%             |                    | 2.55%       |
| Growth 2000 - 2010 |                                                                               | 1.68%                      | 5.27%             |                    | 6.56%       |
|                    |                                                                               |                            |                   |                    |             |
| Households         |                                                                               |                            |                   |                    |             |
| 2021 Projection    | 10,417                                                                        | 14,410                     |                   | 38,925             |             |
| 2016 Estimate      | 10,227                                                                        | 14,027                     |                   | 37,622             |             |
| 2010 Census        | 10,204                                                                        | 13,818                     |                   | 36,655             |             |
| 2000 Census        | 10,074                                                                        | 13,153                     | 3                 | 34,438             |             |
|                    | 8.00%                                                                         |                            |                   |                    |             |
|                    | 6.00%                                                                         |                            |                   | _                  |             |
|                    | 0.00%                                                                         |                            |                   |                    |             |
|                    | 4.00%                                                                         |                            |                   |                    |             |
|                    | 2.00%                                                                         |                            |                   |                    |             |
|                    | 0.00%                                                                         |                            | -                 |                    |             |
|                    | Growth 20                                                                     | 016 - 2021 Growt           | h 2010 - 2016     | Growth 200         | 00 - 2010   |
|                    | A Deiter Time of                                                              | 'D! TV\- T  T! A           | hi- A C           | T 10               | 0 (-)       |
|                    |                                                                               | Denison TX): Travel Time A | •                 |                    |             |
|                    | — Drive Time(Denison TX): Travel Time Analysis Area Group: Travel time 15.0 m |                            |                   |                    |             |
|                    | — <u></u> Drive Time(                                                         | Denison TX): Travel Time A | nalysis Area Grou | p: Travel time 30. | 0 minute(s) |
| Growth 2016 - 2021 |                                                                               | 1.86%                      | 2.73%             |                    | 3.46%       |
| Growth 2010 - 2016 |                                                                               | 0.23%                      | 1.51%             |                    | 2.64%       |
| Growth 2010 - 2010 |                                                                               | 4.000/                     | T.OT/0            |                    | 2.0470      |