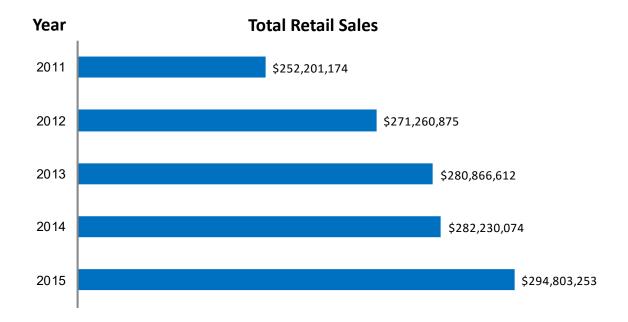

### TOTAL RETAIL SALES

Sales tax revenue is an indicator of the health of the existing retailers and in the fiscal health of city government. As shown in the chart, the total retail sales in this market have shown an increase indicating fiscal health and retail market increases and growth.