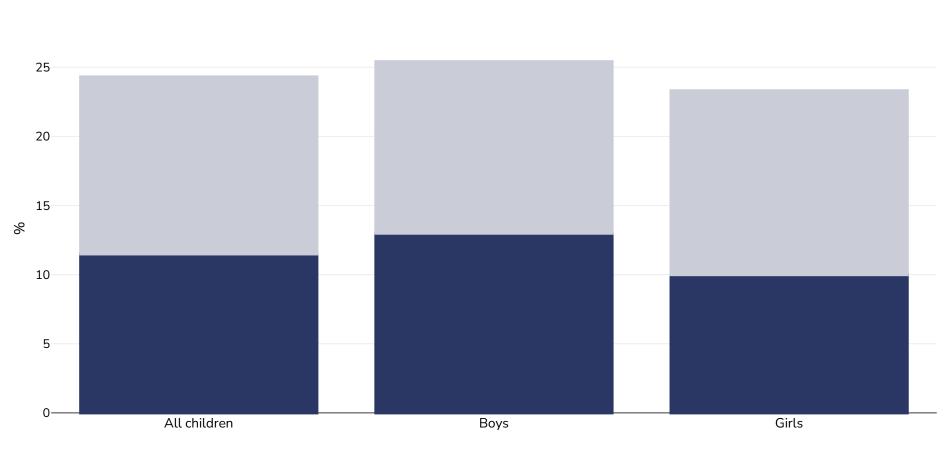

## Iran: Obesity prevalence

Overweight

Obesity

## Children, 2015

| Cutoffs:      | WHO                                                                                                                                                                                                                                                                                                      |
|---------------|----------------------------------------------------------------------------------------------------------------------------------------------------------------------------------------------------------------------------------------------------------------------------------------------------------|
| Definitions:  | Cut off: WHO 85th & 95th Centile                                                                                                                                                                                                                                                                         |
| Notes:        | Region: Sanandaj, Western Iran, NB. Combined child data estimated. These estimates were calculated by weighting male and female<br>survey results. Weighting based on World Bank Population % total female 2019 (<br><u>https://data.worldbank.org/indicator/SP.POP.TOTL.FE.ZS</u> - accessed 21.10.20)' |
| References:   | Moradi G, Mostafavi F, Azadi N, Esmaeilnasab N, Ghaderi E.Socioeconomic Inequality in Childhood Obesity.J Res Health Sci. 2017 Aug<br>15;17(3):E1-6.                                                                                                                                                     |
| Area covered: | Regional                                                                                                                                                                                                                                                                                                 |
| Sample size:  | 2506                                                                                                                                                                                                                                                                                                     |
| Age:          | 10-12                                                                                                                                                                                                                                                                                                    |
| Survey type:  | Measured                                                                                                                                                                                                                                                                                                 |
|               |                                                                                                                                                                                                                                                                                                          |