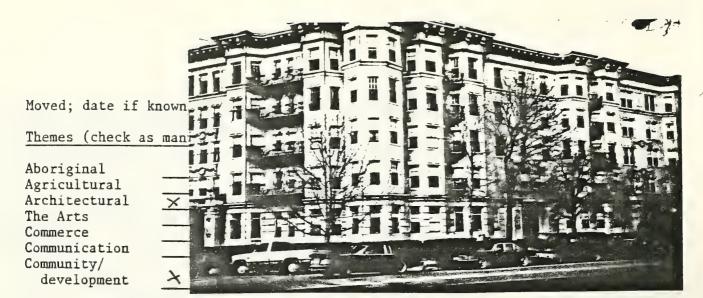

| 1154 Boylston, 8-54 The Fenway, and 67 Hemenwaysee forms for, the Fenmore Apartments remain as a substantial and architecturally notable |

TP/4-84



### Significance (include explanation of themes checked above)

complex that contributes significantly to the design quality of the immediate area. #1109-1111 Boylston and #64 Charlesgate East retain much of the original appearance and detail and are among the most notable representatives of the apartment complex development that predominanted in the Fenway during the 1910's and 1920's.

Fenmore Apartments were put up by real estate developer Morris Bronstein who lived in Roxbury and who maintained offices in the Fenway on Norway Street and during the '20's at 64 Charlesgate East. Bronstein worked with three architects in his development of the Boylston-Charlesgate East apartment blocks. Building permits for the complex indicate that James T. Ball was responsible for 1109 Boylston and 50