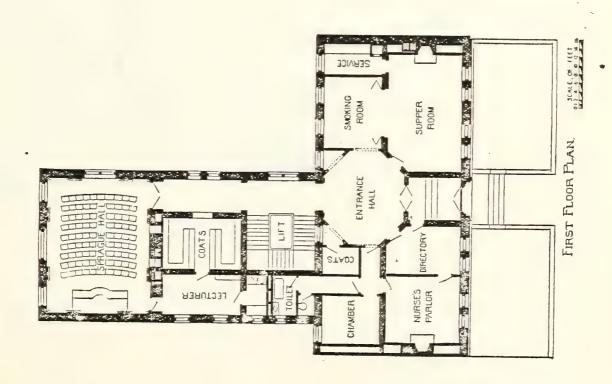

BRARY WHICH REMAINS ITS ORIGINAL DETAIL, SHEWING, AND FURNITURE.





The present home of the Library, No. 8 The Fenway, January, 1901

From: CELEBRATION OF 50th ANNIVERSARY OF THE BOSTON MEDICAL LIBRARY. 1926.

From: GARLAND . THE CONTENNIAL HISTORY OF THE BOSTON MEDICAL LIBRARY. 1975: AFTER P.110



8 The Fenway, 1919



John Ware Hall where the 50th Anniversary Exercises were held. The "Ether picture" by Robert Hinckley hangs on the wall back of the speaker's chair

FROM: CELEBRATION OF 50TH ANNIVERSARY OF BOSTON MEDICAL LIBRARY. 1926
#6 THE FENWAY



Holmes Hall, the main reading room. Bust of Dr. Holmes over the mantel; portrait of Dr. D. H. Storer on left wall foreground

FARLOW, JOHNW. HISTORY OF BOSTON MEDICAL L'BRARY. 1918.



XXVI - THE FENWAY BUILDING

#8 AND 22 THE FOUNDY







FROM: DEDICATION OF THE NEW BUILDING OF THE BOTTON MEDICAL LIBRARY, 1901



THIRD FLOOR PLAN

## #STHE FEWAY

FROM: GARLAND. THE CONTENNIAL HISTORY OF THE BOSTON MEDICAL LIBRARY, 1925 1x-x.

## Chronology

1800-Ward Nicholas Boylston gives Boylston Medical Library to Harvard.

1803—Boston Society for Medical Improvement organized.

July 1, 1805—First Boston Medical Library (Second Social Library) founded by John Collins Warren, James Jackson and members of the Medical Improvement Society.

May 3, 1826—Boston Medical Library ceded to Boston Athenaeum.

1835—Boston Society for Medical Observation organized.

December 21, 1874—Six members of Observation Society meet in office of Henry Ingersoll Bowditch to organize Boston Medical Library Association.

August 20, 1875—Boston Medical Library