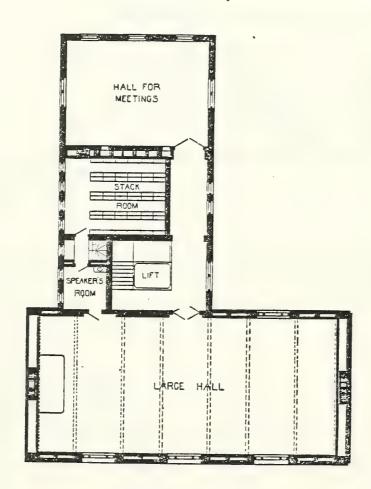

esent home of the Library, No. 8 The Fenway, January, 1901

From: CELEBRATION OF 50th ANNIVERSARY OF THE BOSTON MEDICAL LIBRARY. 1926.

From: GARLAND . THE CONTENNIAL HISTORY OF THE BOSTON MEDICAL LIBRARY. 1975: AFTER P.110



8 The Fenway, 1919



John Ware Hall where the 50th Anniversary Exercises were held. The "Ether picture" by Robert Hinckley hangs on the wall back of the speaker's chair

FROM: CELEBRATION OF 50TH ANNIVERSARY OF BOSTON MEDICAL LIBRARY. 1926
#6 THE FENWAY



Holmes Hall, the main reading room. Bust of Dr. Holmes over the mantel; portrait of Dr. D. H. Storer on left wall foreground

FARLOW, JOHNW. HISTORY OF BOSTON MEDICAL L'BRARY. 1918.



XXVI - THE FENWAY BUILDING

#8 AND 22 THE FOUNDY







FROM: DEDICATION OF THE NEW BUILDING OF THE BOTTON MEDICAL LIBRARY, 1901



THIRD FLOOR PLAN

## #STHE FEWAY

FROM: GARLAND. THE CONTENNIAL HISTORY OF THE BOSTON MEDICAL LIBRARY, 1925 1x-x.

## Chronology

1800-Ward Nicholas Boylston gives Boylston Medical Library to Harvard.

1803—Boston Society for Medical Improvement organized.

July 1, 1805—First Boston Medical Library (Second Social Library) founded by John Collins Warren, James Jackson and members of the Medical Improvement Society.

May 3, 1826—Boston Medical Library ceded to Boston Athenaeum.

1835—Boston Society for Medical Observation organized.

December 21, 1874—Six members of Observation Society meet in office of Henry Ingersoll Bowditch to organize Boston Medical Library Association.

August 20, 1875—Boston Medical Library Association formally organized. Oliver Wendell Holmes president, James Read