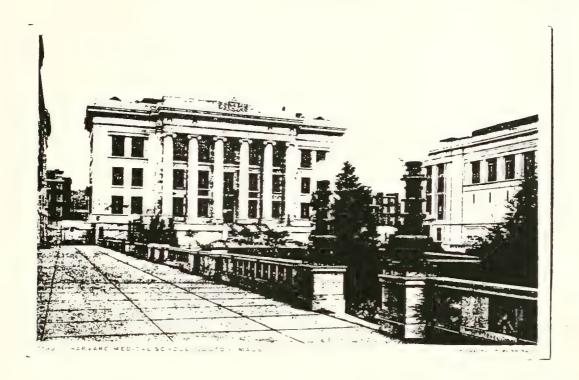

NICAL TEACHING OPPORTUNITIES IN 1913 (SEE INVENTORY FORM, 721 HUNTINGTON AVE.).

THE ARCHITECTURAL FIRM OF SHEPLEY, RUTAN, AND COOLIDGE WAS ALSO RESPONSIBLE FOR THESE OTHER BUILDINGS IN THE FENWAY AREA: YMCA (312-320 HUNTINGTON AVE), INFANTS' HOSPITAL (55 SHATTUCK), CHILDREN'S HOSPITAL (300 LONGWOOD AVE).





B BUILDING A C VIEW FROM QUADRANGLE



QUADRANGLE; VIEW FROM BUILDING "A" PORTICO TOWARD LONGWOOD AVE.



BUILDING C



BUILDING B



BUILDING



BUILDING D



230 & 240 LONGWOOD AVE. HARVARD MEDICAL SCHOOL PAGE 4



BUILDING "D" FROM LONGWOOD AVE.



BUILDING "E" FROM QUADRANGLE, NEAR LONGWOOD AVE.



BUILDING "A"
SHATTUCK ST. FACADE





[from file: Longwood Ave. unmounted]

"New Harvard Medical School" George Brouten, Boston. Copy neg. # 11829-B





SPNEA. Postcard collection







SPNEA. Postcard collection.



# The New Harvard Medical School Buildings, Boston, Mass.

POR the elaborate memorial history of the Harvard Medical School published at the time the new buildings were dedicated early in 1906, the architects prepared the following description which we are allowed to reproduce in full:

In August of 1900 Drs. Henry P. Bowditch and J. Collins Warren called at the office of Shepley, Rutan & Coolidge, and informed them that they were authorized by the Corporation of Harvard College to consult with them and have sketch plans drawn for the Administration and Laboratory and Research Buildings which they considered necessary for a new Medical School; these buildings to embody the most modern methods of teaching and research work. They stated that through the kin