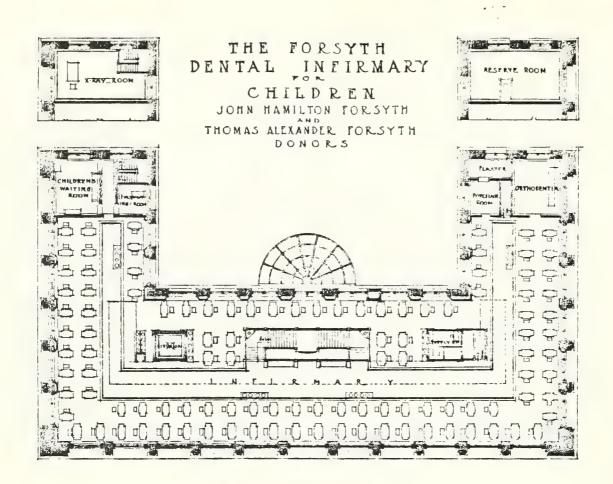

taken out through the skylight.

## ACCESSORY ROOMS

The end of the right wing has been set apart for an orthodontia laboratory, a room for plastic work, and a room for the manipulation of porcelain. Above these is a mezzanine floor with a large geserve room.

PL

A N

Waiting and consultation rooms are found at the end of the left wing, together with the stairway from the general waiting room below. Above these is a mezzanine room for X Ray purposes.

Adjoining the supply room is a stairway descending to the extracting 100m (vide infra).

## CHAIRS

There will be 64 chairs in the outside row; 44 additional chairs can be accommodated in a second row. From base to base the chairs will be set 7 feet 3 inches apart. The second line of chairs will be 8 feet 6 inches from the first line. This



FLC

OR



FORSYTH DENTAL MEIRMARY I R TH. DREIL

REAR JIT W

FROM: TENTATIVE PLANS OF THE PORTHH DENTAL CLINIC. N.D.
State Library
PAM 617.6 F756

| - |  |  |   |
|---|--|--|---|
|   |  |  | , |
|   |  |  |   |
|   |  |  |   |
|   |  |  |   |
|   |  |  |   |
|   |  |  |   |

TH 1294/84

| Moved; date if known