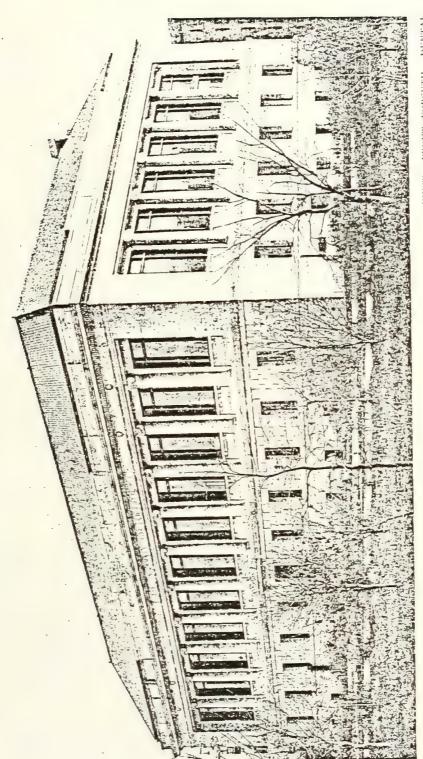

t the Otis Art Institute in Los Angeles. (Over)

His work includes the figures of "Law and Order," "Charity,"
"Education," and "Industry" formerly on City Hall Annex, Boston
(Edward T.P. Graham, architect), the architectural sculpture
on the Busch-Reisinger Museum, Harvard University, The Rudolph
Valentino Memorial Fountain---Hollywood, and the Will Rogers
Memorial tablet at the 20th Century Fox Studies. In 1965,
Burnham was living at---5 Garden Terrace in Cambridge, Mass.

INTERIOR FEATURES OF ARCHITECTURAL SIGNIFICANCE INCLUDE LOW BARREL VAULTED CATETERIA (ORIGINALLY CHILDREN'S WAITING ROOM) NITH PRIEZE OF DELFTTILE SCENES FROM CHILDREN'S STORIES DESIGNED BY ATTIST ARCHITECT ANDREW H. HEPBURN, — LATER PRINCIPAL IN FIRM OF POULY, SHAN, AND HERBURN.



SPNEA NEG. 451B 1915 PHOTO (OVER)





WEST FRONT FORSYTH DENTAL INTERNARY FOR CHILDREN, BOSTON, EDWARD T. P. GRAHAM, ARCHITECT.



# VOL 37, 1915 P. 533 THE ARCHITECTURAL RECORD.

533



GROUND FLOOR PLANS-FORSYTH DENTAL INFIRMARY FOR CHILDREN. Edward T. P. Graham, Architect.



BASEMENT PLANS-FORSYTH DENTAL INFIRMARY FOR CHILDREN. Edward T. P. Graham, Architect.





DENTAL CLINIC

ANNUALREPORT. JAN. 1918.

FORSYTH DENTAL INHIMARY FEILCHILDREN. ANNUAL REPORT. JAN. 1919. OPP. P. 21



TOOTH BRUSH DRILL-ORAL HYGIENE DEPARTMENT



## THE BUILDING

The building is a direct expression of the requirements as given in a diagram prepared by the Trustees of the Institution. It consists of three stories and two partial mezzanine floors. The first floor is reached from the Fenway, which the building faces, by a central entrance leadin