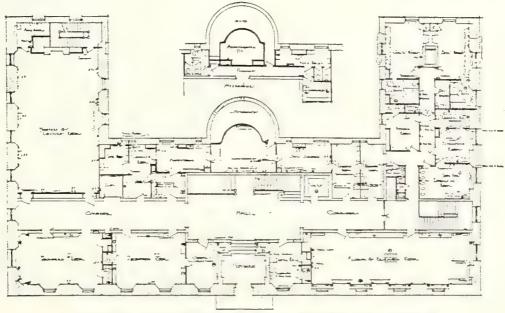

City Hall Annex, Boston
(Edward T.P. Graham, architect), the architectural sculpture
on the Busch-Reisinger Museum, Harvard University, The Rudolph
Valentino Memorial Fountain---Hollywood, and the Will Rogers
Memorial tablet at the 20th Century Fox Studies. In 1965,
Burnham was living at---5 Garden Terrace in Cambridge, Mass.

INTERIOR FEATURES OF ARCHITECTURAL SIGNIFICANCE INCLUDE LOW BARREL VAULTED CATETERIA (ORIGINALLY CHILDREN'S WAITING ROOM) NITH PRIEZE OF DELFTTILE SCENES FROM CHILDREN'S STORIES DESIGNED BY ATTIST ARCHITECT ANDREW H. HEPBURN, — LATER PRINCIPAL IN FIRM OF POULY, SHAN, AND HERBURN.



SPNEA NEG. 451B 1915 PHOTO (OVER)





WEST FRONT FORSYTH DENTAL INTERNARY FOR CHILDREN, BOSTON, EDWARD T. P. GRAHAM, ARCHITECT.



# VOL 37, 1915 P. 533 THE ARCHITECTURAL RECORD.

533



GROUND FLOOR PLANS-FORSYTH DENTAL INFIRMARY FOR CHILDREN. Edward T. P. Graham, Architect.



BASEMENT PLANS-FORSYTH DENTAL INFIRMARY FOR CHILDREN. Edward T. P. Graham, Architect.





DENTAL CLINIC

ANNUALREPORT. JAN. 1918.

FORSYTH DENTAL INHIMARY FEILCHILDREN. ANNUAL REPORT. JAN. 1919. OPP. P. 21



TOOTH BRUSH DRILL-ORAL HYGIENE DEPARTMENT



## THE BUILDING

The building is a direct expression of the requirements as given in a diagram prepared by the Trustees of the Institution. It consists of three stories and two partial mezzanine floors. The first floor is reached from the Fenway, which the building faces, by a central entrance leading from a broad marble terrace into a spacious vestibule ornamented by a floor of variegated tile and mosaic, by wainscot of marble and upper walls an