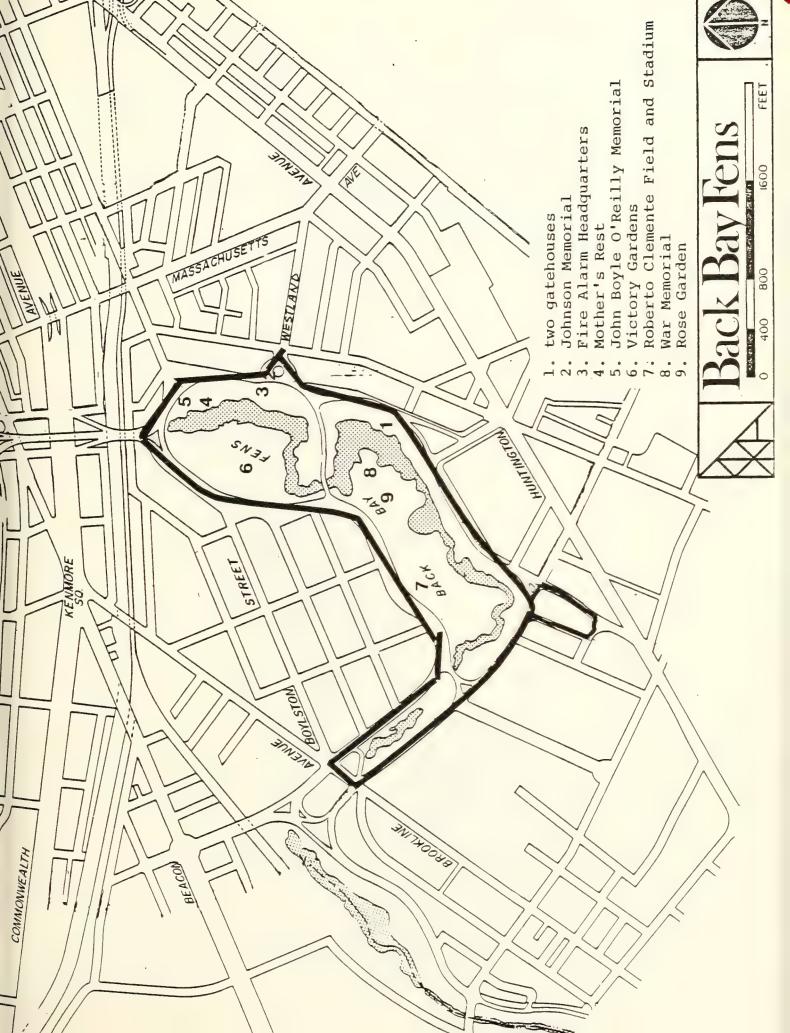

Parkwan Plaza (Trement of Paramino?) for the three figures at Parkwan Plaza (Trement of Paramino?) for the three figures at Parkwan Plaza (Trement of Paramino) is credited with numerous aculptural works for the cety including placques, but reliefs, busts and historical markers (e-q. a bronze marker with a patriotic phistorical theme at English High school. At the Tourders Monument barrelief on the Postor Common (Precision of provets Walnut).

Preservation Consideration (accessibility for public use and enjoyment, protection

Bibliography and/or references (such as records, early maps, etc.)

Telephone interview with Mary sharmon Buston to to Commission Records of the Boston Arts Commission Tercentenary Book - History of Boston

War Memorial

row B.L.C. Study Report. The Back Bay Fens.







Figure 31
Olmsted's first published plan for the Back Bay
Fens, 1879



Zaitzevsky, Cynthia. <u>Frederick Law Olmsted and the Boston Parks System</u>, Cambridge, 1982.



| BOSTON LANDMARKS COMMISSION Bui                                                                            | Iding Information Form Form No. 235 Area Forway  BACK BAY FRUE                                                                                                                           |  |
|------------------------------------------------------------------------------------------------------------|------------------------------------------------------------------------------------------------------------------------------------------------------------------------------------------|--|
|