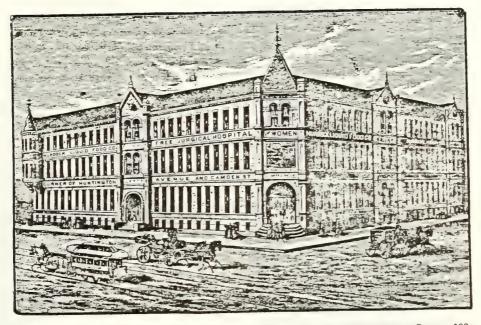

al. During the mid-1870's Murdock lived on Chestnut Avenue, near Chestnut Place in Jamaica Plain, just across the street from the residence of architect Harris M. Stephenson. It was probably through this association, that the firm of Appleton and Stephenson was engaged to design the Huntington building. Daniel Appleton and Harris M. Stephenson (1845-1909) were in partnership from 1870 to 1889, and during this period were responsible for the designs of several single-family houses in Jamaica Plain. They were the architects of St. John's Church in Jamaica Plain (ca. 1887), the Hotel Sumner at 76-80 Carver Street (ca. 1877) in Boston, and in the Fenway the 5-story Queen Anne/Romanesque Revival apartment building, now altered, just down the street from Murdock's hospital at 309 Huntington.





FREE SURGICAL HOSPITAL FOR WOMEN, HUNTINGTON AVENUE AND CAMDEN STREET. See page 199.

and philanthropy; indeed, the saying, "This is not a charitable institution," as current in commercial houses, is one of common use. A business house that is a charitable institution and a grand success, both financially and philanthropically, is that of the Murdock Liquid Food Company, whose office and laboratory are at No. 15 Causeway street and whose hospitals are on Leverett street. The great success that immediately attended the placing of this food on the market soon placed the projector of the enterprise in such a position financially that he felt able and willing to do something for such persons as needed the strengthening properties of his invaluable and life-sustaining remedy. In order to give