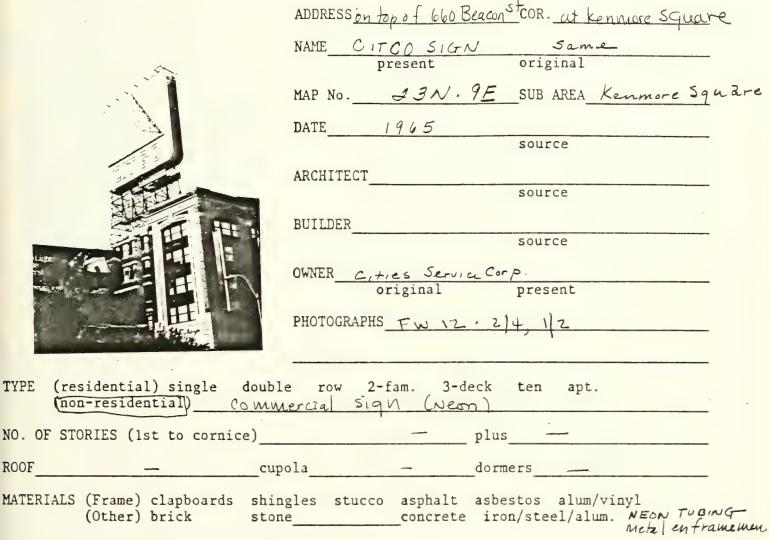

|
| Atlaner-early rothic                                                                                                                                                                                                                                                                                                                                                                                                                                                                                                                                                                           |

COURTESY BPL KENMORE SQ. C. 1924 FINE ARTS CHECTION







BRIEF DESCRIPTION

Large, Neon sign on top of 660 Common wealth Ave. character, red by simple, bold graphics (e.g. large triangular form with "CITGO" in large letters.

EXTERIOR ALTERATION minor moderate drastic\_\_\_\_\_

CONDITION good—fair poor LOT AREA sq. feet

NOTEWORTHY SITE CHARACTERISTICS boom over heavyly travelled comme Sq

\_ Commercial Transportation entertainment avea. SIGNIFICANCE (cont'd on reverse) Erected in 1965,

Kenmore Square's CITCO Sign has an important place in the history of Boston exterior advertising - going back to 1697/1701 (Map) (e.g. Painter's trms- hand carved wooden quild sign-earliest sign in collection of Bostonian

Society). The cityo sign is alledgedly the first to use a computer to direct, its, light show. It is a highly public example of the 1960s,