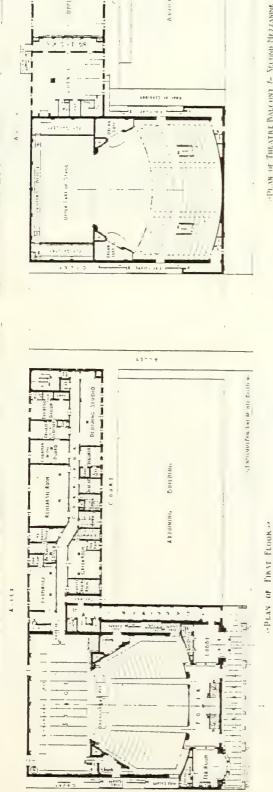

Approximately 1,000 structures were visually surveyed. In addition, the style, material, and type of each building were recorded on a 100-scale, Figure 5 photogrammetric base map. The key to this map can be found in Appendix II. The second procedure involved documentary research using Boston archives, libraries, Suffolk County Deeds, and relevant respositories, to investigate primary and secondary sources. The third procedure was evaluation of the entire survey which resulted in recommendations for preservation activity.

Commission Building Information Form (Appendix I). Buildings selected for inclusion in these forms were marked on a 400-scale Fenway map by black dots with accompanying notations of inventory form numbers.