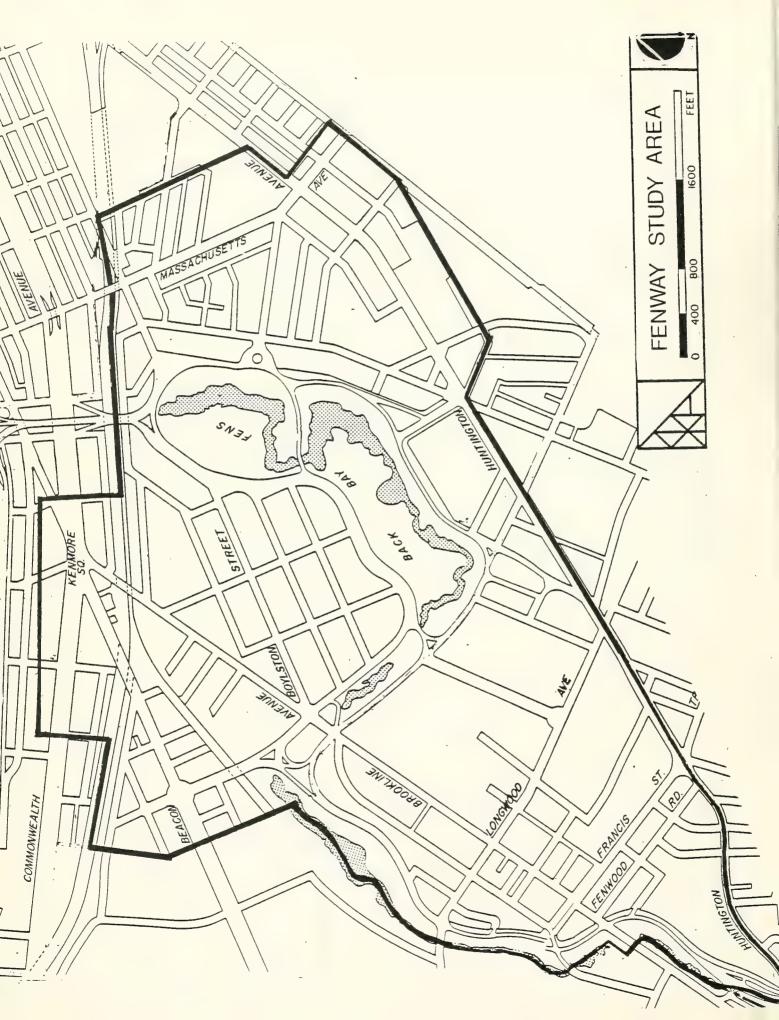

The boundaries of the 1983-4 Fenway Study Area are shown on Map 1.

<sup>\*</sup>However, the contents and opinions do not necessarily reflect the views or policies of the Department of the Interior, or the Massachusetts Historical Commission, nor does the mention of trade names of commercial products constitute endorsement of recommendation by the Department of the Interior, or the Massachusetts Historical Commission."

The Fenway was divided into the following sub-areas which were primarily determined by historic research and topographical divisions: Audubon Circle, Kenmore Square, Fenway/Longwood, West Fens/Fenway Park, East Fens and vicinity. (Map II).