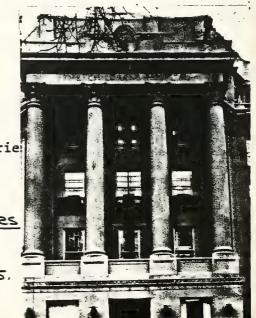

|

PECOMMENDED FOR NATIONAL REGISTER AND BOSTON LANDMARK STATUS.

Bibliography and/or references (such as local historie records, early maps, etc.)

ANNUAL REPORTS. CHILDREN'S HOSPITAL. BOSTON BUILDING PERMITS. (April 17, 1912)

SNEDEKER, LENDON, M.D. ONE HUNDRED YEARS AT CHILDREN'S BOSTON. 1969.

THE AMERICAN ARCHITECT. OCTOBER 21, 1914.
BEDMLEY, G.W. ATLAS OF BOSTON-ROXBURY. 1915.



300 LONGWOOD AVE. CHILDREN'S HOSPITAL PAGE 2

## SIGNIFICANCE CONTINUED:

THE MAIN BUILDING HOUSED THE FOLLOWING:

CENTRAL WING - ADMINISTRATIVE OFFICES, EXAMINING AND ADMITTING

ROOMS, KITCHEN & STORE ROOMS, MAID'S QUARTERS, PRIVATE WARDS,

LIBRARY, & HOUSE OFFICER'S QUARTERS; SOUTH WING - NURSES'

HOME; NORTH WING - OUT-PATIENT DRPT. (WITH SURGICAL BUILDING

BEHIND OUT. PATIENT DEPT).

PHOTOS AND PLANS OF THE HOSPITAL WERE PUBLISHED IN THE AMERICAN ARCHITECT (OCTOBER 21, 1914). ARCHITECTS SHEPLEY, RUTAN, & COOLIDGE WERE ALSO RESPONSIBLE FOR THE FOLLOWING BUILDINGS IN THE FENWAY AREA: YMCA (312-320 HUNTINGTON AVE), HARVARD MEDICAL SCHOOL (230-240 LONGWOOD AVE); INFANTS HOSPITAL (55 SHATTUCK),

CHILDREN'S HOSPITAL REMAINS THE PRIMARY PEDIATRIC TEACHING HOSPITAL OF HARVARD MEDICAL SCHOOL.