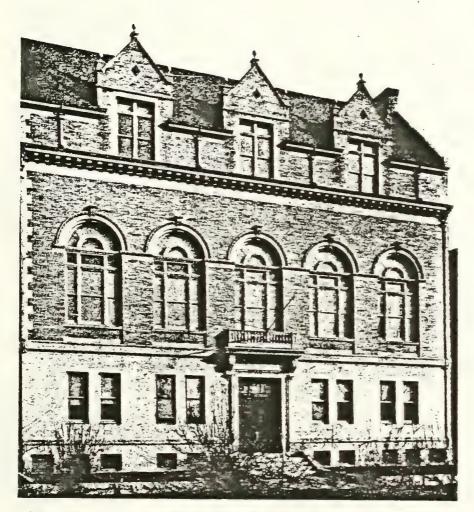

institutional buildings including the Brookline Free Hospital for Women (1895), the Town Hall at Wellesley, Mass, the Hunnewell Building at the Arnold Arboretum, Pierce Hall and the Jefferson Physics Building, Harvard University, and Boston commercial buildings at 13-15 School Street and 197-201 Portland.

In 1965, The Boston Medical Library building became The Boston Conservatory of Music and was converted, in part, to studio and classroom use.

## Preservation consideration:

Recommended for inclusion
in proposed Boston Landmark
District and expanded Fenway National
Register District. Considered eligible
individually for National Register
status.

OF SPECIAL SIGNIFICANCE IS THE GEORGIAN REVIVAL WOOD PANELLED ZND FLOOR LIBRARY WHICH REMAINS ITS ORIGINAL DETAIL, SHEWING, AND FURNITURE.





The present home of the Library, No. 8 The Fenway, January, 1901

From: CELEBRATION OF 50th ANNIVERSARY OF THE BOSTON MEDICAL LIBRARY. 1926.

From: GARLAND . THE CONTENNIAL HISTORY OF THE BOSTON MEDICAL LIBRARY. 1975: AFTER P.110



8 The Fenway, 1919



John Ware Hall where the 50th Anniversary Exercises were held. The "Ether picture" by Robert Hinckley hangs on the wall back of the speaker's chair

FROM: CELEBRATION OF 50TH ANNIVERSARY OF BOSTON MEDICAL LIBRARY. 1926
#6 THE FENWAY



Holmes Hall, the main reading room. Bust of Dr. Holmes over the mantel; portrait of Dr. D. H. Storer on left wall foreground

FARLOW, JOHNW. HISTORY OF BOSTON MEDICAL L'BRARY. 1918.



XXVI - THE FENWAY BUILDING

#8 AND 22 THE FOUNDY







FROM: DEDICATION OF THE NEW BUILDING OF THE BOTTON MEDICAL LIBRARY