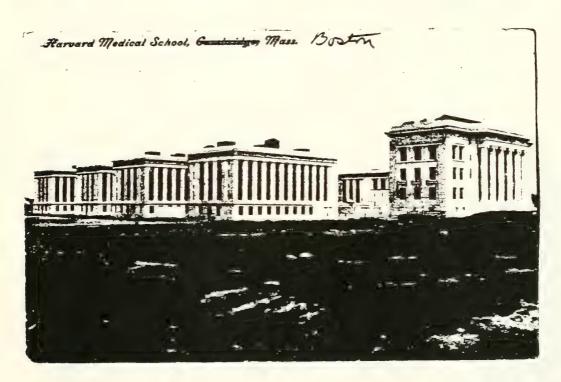

NT BRIGHAM HOSPITAL AFFORDED CLINICAL TEACHING OPPORTUNITIES IN 1913 (SEE INVENTORY FORM, 721 HUNTINGTON AVE.).

THE ARCHITECTURAL FIRM OF SHEPLEY, RUTAN, AND COOLIDGE WAS ALSO RESPONSIBLE FOR THESE OTHER BUILDINGS IN THE FENWAY AREA: YMCA (312-320 HUNTINGTON AVE), INFANTS' HOSPITAL (55 SHATTUCK), CHILDREN'S HOSPITAL (300 LONGWOOD AVE).





B BUILDING A C VIEW FROM QUADRANGLE



QUADRANGLE; VIEW FROM BUILDING "A" PORTICO TOWARD LONGWOOD AVE.



BUILDING C



BUILDING B



BUILDING



BUILDING D



230 & 240 LONGWOOD AVE. HARVARD MEDICAL SCHOOL PAGE 4



BUILDING "D" FROM LONGWOOD AVE.



BUILDING "E" FROM QUADRANGLE, NEAR LONGWOOD AVE.



BUILDING "A"
SHATTUCK ST. FACADE





[from file: Longwood Ave. unmounted]

"New Harvard Medical School" George Brouten, Boston. Copy neg. # 11829-B





SPNEA. Postcard collection







SPNEA. Postcard collection.



# The New Harvard Medical School Buildings, Boston, Mass.

POR the elaborate memorial history of the Harvard Medical School published at the time the new buildings were dedicated early in 1906, the architects prepared the following description which we are allowed to reproduce in full:

In August of 1900 Drs. Henry P. Bowditch and J. Collins Warren called at the office of Shepley, Rutan & Coolidge, and informed them that they were authorized by the Corporation of Harvard College to consult with them and have sketch plans drawn for the Administration and Laboratory and Research Buildings which they considered necessary for a new Medical School; these buildings to embody the most modern methods of teaching and research work.