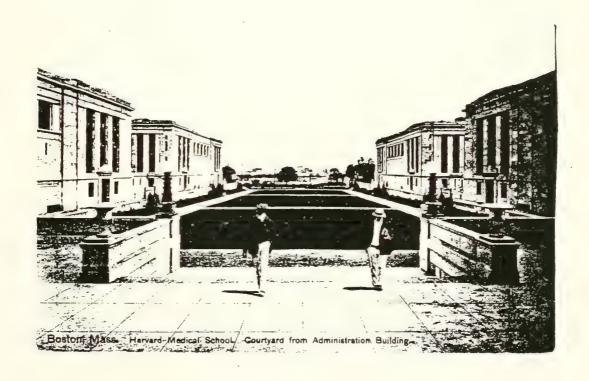

CAL TEACHING OPPORTUNITIES IN 1913 (SEE INVENTORY FORM, 721 HUNTINGTON AVE.).

THE ARCHITECTURAL FIRM OF SHEPLEY, RUTAN, AND COOLIDGE WAS ALSO RESPONSIBLE FOR THESE OTHER BUILDINGS IN THE FENWAY AREA: YMCA (312-320 HUNTINGTON AVE), INFANTS' HOSPITAL (55 SHATTUCK), CHILDREN'S HOSPITAL (300 LONGWOOD AVE).





B BUILDING A C VIEW FROM QUADRANGLE



QUADRANGLE; VIEW FROM BUILDING "A" PORTICO TOWARD LONGWOOD AVE.



BUILDING C



BUILDING B



BUILDING



BUILDING D



230 & 240 LONGWOOD AVE. HARVARD MEDICAL SCHOOL PAGE 4



BUILDING "D" FROM LONGWOOD AVE.



BUILDING "E" FROM QUADRANGLE, NEAR LONGWOOD AVE.



BUILDING "A"
SHATTUCK ST. FACADE





[from file: Longwood Ave. unmounted]

"New Harvard Medical School" George Brouten, Boston. Copy neg. # 11829-B





SPNEA. Postcard collection







SPNEA. Postcard collection.



# The New Harvard Medical School Buildings, Boston, Mass.

POR the elaborate memorial history of the Harvard Medical School published at the time the new buildings were dedicated early in 1906, the architects prepared the following description which we are allowed to reproduce in full:

In August of 1900 Drs. Henry P. Bowditch and J. Collins Warren called at the office of Shepley, Rutan & Coolidge, and informed them that they were authorized by the Corporation of Harvard College to consult with them and have sketch plans drawn for the Administration and Laboratory and Research Buildings which they considered necessary for a new Medical School; these buildings to embody the most modern methods of teaching and research work. They stated that through the kindn