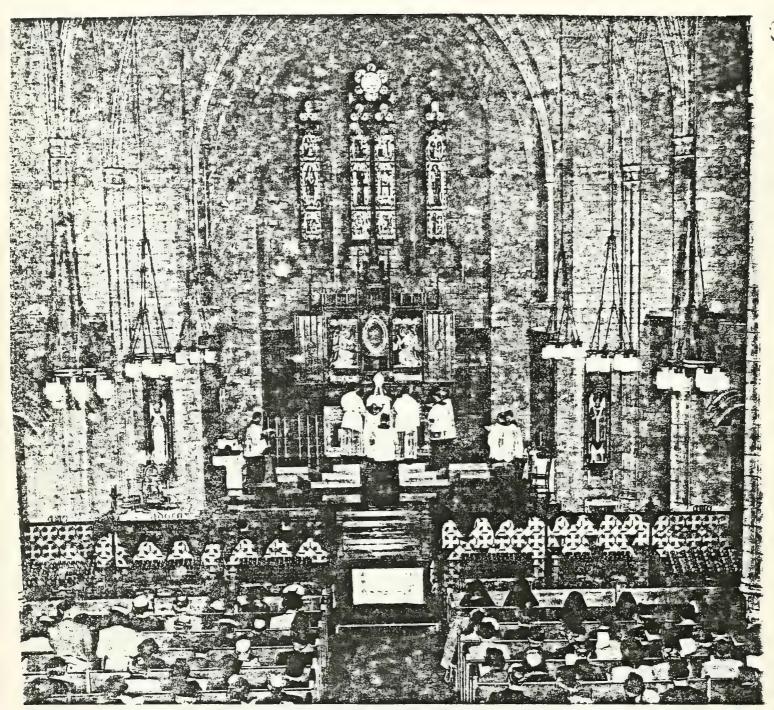

R. Allen<br>chitecture. 1969.                                                            | n.                                                                   |
| Octol<br>Lord, et. al. Histo                                                                                                                                                                                                | ber 12, 1935 p.                                                                            | 19 col. 4,5.                                                                                                     |                                                                      |



Eucharistic Shrine of Perpetual Adoration, St. Clement's Church, Boylston and Ipswich Stre

Ecce Ancilla Domini

FINEARDS DON BPL



St. Clement's Church, Boylston and Ipswich Streets.
SCENE AT SOLEMN CONSECRATION OF THE NEW ALTAR, SEPT. 17, 1946

Almighty and eternal God, hallow this altar dedicated to Thy name, with the blessing of Thy heavenly power; and to all who trust in Thee show forth Thy bountiful aid; so that here the virtue of the Sacraments and the answer to prayer may be obtained.

| BOSTON LANDMARKS COMMISSION Building Information Form Form No. 14 Area FENWAY