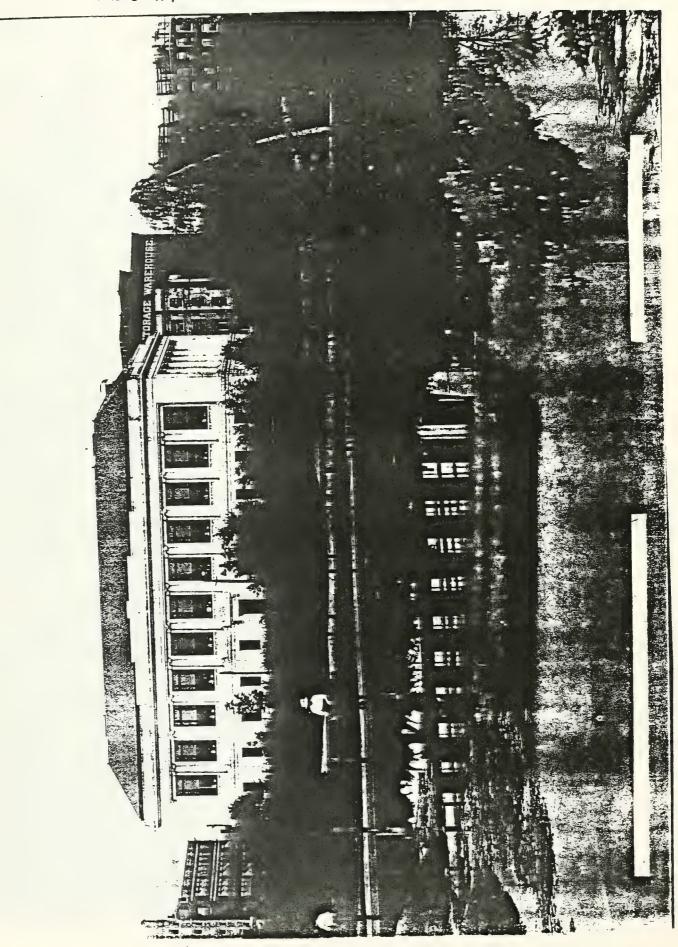

at the Otis Art Institute in Los Angeles. (Over)

His work includes the figures of "Law and Order," "Charity,"
"Education," and "Industry" formerly on City Hall Annex, Boston
(Edward T.P. Graham, architect), the architectural sculpture
on the Busch-Reisinger Museum, Harvard University, The Rudolph
Valentino Memorial Fountain---Hollywood, and the Will Rogers
Memorial tablet at the 20th Century Fox Studies. In 1965,
Burnham was living at---5 Garden Terrace in Cambridge, Mass.

INTERIOR FEATURES OF ARCHITECTURAL SIGNIFICANCE INCLUDE LOW BARREL VAULTED CATETERIA (ORIGINALLY CHILDREN'S WAITING ROOM) NITH PRIEZE OF DELFTTILE SCENES FROM CHILDREN'S STORIES DESIGNED BY ATTIST ARCHITECT ANDREW H. HEPBURN, — LATER PRINCIPAL IN FIRM OF POULY, SHAN, AND HERBURN.



SPNEA NEG. 451B 1915 PHOTO (OVER)





WEST FRONT FORSYTH DENTAL INTERNARY FOR CHILDREN, BOSTON, EDWARD T. P. GRAHAM, ARCHITECT.



# VOL 37, 1915 P. 533 THE ARCHITECTURAL RECORD.

533



GROUND FLOOR PLANS-FORSYTH DENTAL INFIRMARY FOR CHILDREN. Edward T. P. Graham, Architect.



BASEMENT PLANS-FORSYTH DENTAL INFIRMARY FOR CHILDREN. Edward T. P. Graham, Architect.





DENTAL CLINIC

ANNUALREPORT. JAN. 1918.

FORSYTH DENTAL INHIMARY FEILCHILDREN. ANNUAL REPORT. JAN. 1919. OPP. P. 21



TOOTH BRUSH DRILL-ORAL HYGIENE DEPARTMENT



## THE BUILDING

The building is a direct expression of the requirements as given in a diagram prepared by the Trustees of the Institution. It consists of three stories and two partial mezzanine floors. The first floor is reached from the Fenway, which the building faces, by a central entrance lead