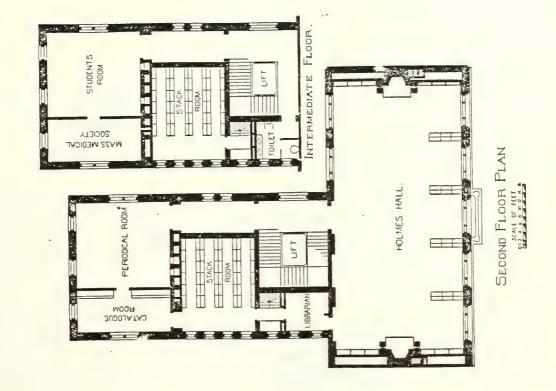

LIBRARY WHICH REMAINS ITS ORIGINAL DETAIL, SHEWING, AND FURNITURE.





The present home of the Library, No. 8 The Fenway, January, 1901

From: CELEBRATION OF 50th ANNIVERSARY OF THE BOSTON MEDICAL LIBRARY. 1926.

From: GARLAND . THE CONTENNIAL HISTORY OF THE BOSTON MEDICAL LIBRARY. 1975: AFTER P.110



8 The Fenway, 1919



John Ware Hall where the 50th Anniversary Exercises were held. The "Ether picture" by Robert Hinckley hangs on the wall back of the speaker's chair

FROM: CELEBRATION OF 50TH ANNIVERSARY OF BOSTON MEDICAL LIBRARY. 1926
#6 THE FENWAY



Holmes Hall, the main reading room. Bust of Dr. Holmes over the mantel; portrait of Dr. D. H. Storer on left wall foreground

FARLOW, JOHNW. HISTORY OF BOSTON MEDICAL L'BRARY. 1918.



XXVI - THE FENWAY BUILDING

#8 AND 22 THE FOUNDY







FROM: DEDICATION OF THE NEW BUILDING OF THE BOTTON MEDICAL LIBRARY, 1901



THIRD FLOOR PLAN

## #STHE FEWAY

FROM: GARLAND. THE CONTENNIAL HISTORY OF THE BOSTON MEDICAL LIBRARY, 1925 1x-x.

## Chronology

1800-Ward Nicholas Boylston gives Boylston Medical Library to Harvard.

1803—Boston Society for Medical Improvement organized.

July 1, 1805—First Boston Medical Library (Second Social Library) founded by John Collins Warren, James Jackson and members of the Medical Improvement Society.

May 3, 1826—Boston Medical Library ceded to Boston Athenaeum.

1835—Boston Society for Medical Observation organized.

December 21, 1874—Six members of Observation Society meet in office of Henry Ingersoll Bowditch to organize Boston Medical Library Association.

August 20, 1875—Boston Medical Librar