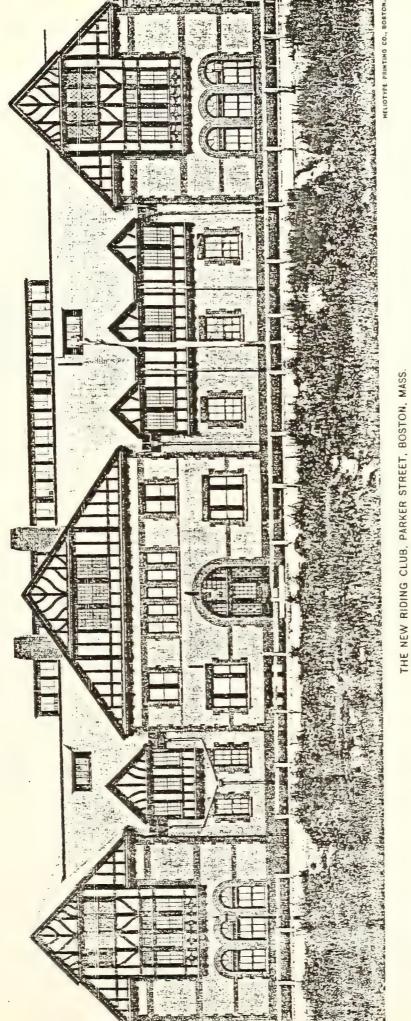

at 109 Newbury (Cummings), 1871 and 322 Marlborough (Sears), 1872. Cummings and Sears also designed the New Old South Church (1876) in Copley Square and the Cyclorama Building at 541 Tremont Street (1885). Willard T. Sears is well-known as the architect of Fenway Court (1899-1903) for Isabella Stewart Gardner and for aparment buildings in Back Bay e.g. 416 Marlborough Street (1895) and The Cambridge at 483 Commonwealth (1898).

A major contracting firm in the Boston area, Woodbury and Leighton, the builders of the New Riding Club were in charge of the construction for several landmark buildings in Boston including the Boston Public Library, 1st Church of Christ Scientist (Renaissance Revival Building) (see form for), the International Trust Building, and the Boston YWCA (see form for).





The American Architect and Building Dews, June 17, 1893. F/K 518

Copyright, 1893, by Ticknor & Co.

Do. 912.



|