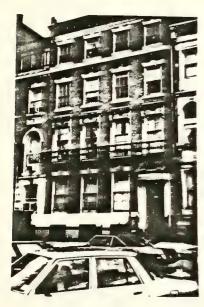

as sold to Andrew W . Preston. Preston was the President of the United Fruit Company (131 State Street) and formerly lived at 25 Bay State Road. By the 1950's, 22 The Fenway was owned and occupied by The Massachusetts Medical Society, an organization which used to maintain its offices in the Boston Medical Library building at #18 (see form for). The Massachusetts Medical Society remains the present owner of 22 The Fewnay.

Recommendations:

Alreadly listed in Fernway, Boylston Mahonal Register
Recommended for inclusion in Fernway Landmark District



HZZ TREFERNAY
FROM: TREBRICKBUILDER VOL. 10, NO. 1 1901 (END)



# MARCH 1905 # 22 AND 24 THE FEW WAY



32. HOUSE OF ROBERT S. PEABODY, ESQ. Peabody & Stearns, Architects.

HOUSE OF MOORFIELD STOREY, ESQ. Peabody & Stearns, Architects.

. .



|                                                                          | ADDRESS 24 THE FEWAY COR. NEAR BOYLSTON