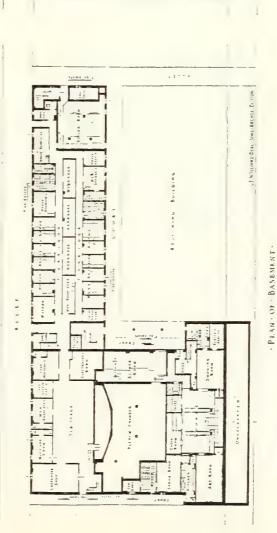

Approximately 1,000 structures were visually surveyed. In addition, the style, material, and type of each building were recorded on a 100-scale, Figure 5 photogrammetric base map. The key to this map can be found in Appendix II. The second procedure involved documentary research using Boston archives, libraries, Suffolk County Deeds, and relevant respositories, to investigate primary and secondary sources. The third procedure was evaluation of the entire survey which resulted in recommendations for preservation activity.

Commission Building Information Form (Appendix I). Buildings selected for inclusion in these forms were marked on a 400-scale Fenway map by black dots with accompanying notations of inventory form numbers.