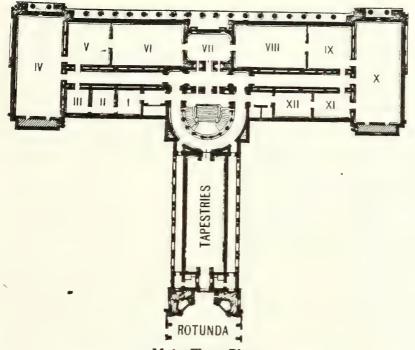

Approximately 1,000 structures were visually surveyed. In addition, the style, material, and type of each building were recorded on a 100-scale, Figure 5 photogrammetric base map. The key to this map can be found in Appendix II. The second procedure involved documentary research using Boston archives, libraries, Suffolk County Deeds, and relevant respositories, to investigate primary and secondary sources. The third procedure was evaluation of the entire survey which resulted in recommendations for preservation activity.

Commission Building Information Form (Appendix I). Buildings selected for inclusion in these forms were marked on a 400-scale Fenway map by black dots with accompanying notations of inventory form numbers.