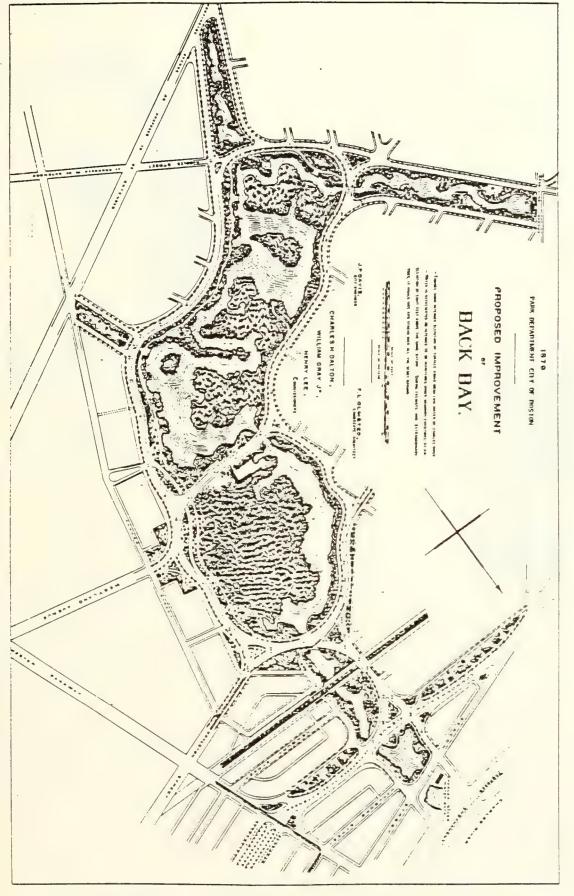

za (Trement of Paramino?) for the three figures at Parkwan Plaza (Trement of Paramino) is credited with numerous aculptural works for the cety including placques, but reliefs, busts and historical markers (e-q. a bronze marker with a patriotic phistorical theme at English High school. At the Tourders Monument barrelief on the Postor Common (Precision of provets Walnut).

Preservation Consideration (accessibility for public use and enjoyment, protection

Bibliography and/or references (such as records, early maps, etc.)

Telephone interview with Mary sharmon Buston to to Commission Records of the Boston Arts Commission Tercentenary Book - History of Boston

War Memorial

row B.L.C. Study Report. The Back Bay Fens.







Figure 31
Olmsted's first published plan for the Back Bay
Fens, 1879



Zaitzevsky, Cynthia. <u>Frederick Law Olmsted and the Boston Parks System</u>, Cambridge, 1982.



| BOSTON LANDMARKS COMMISSION Bui                                                                            | Iding Information Form Form No. 235 Area Forway  BACK BAY FRUE                                                                                                                           |  |
|------------------------------------------------------------------------------------------------------------|------------------------------------------------------------------------------------------------------------------------------------------------------------------------------------------|--|
|