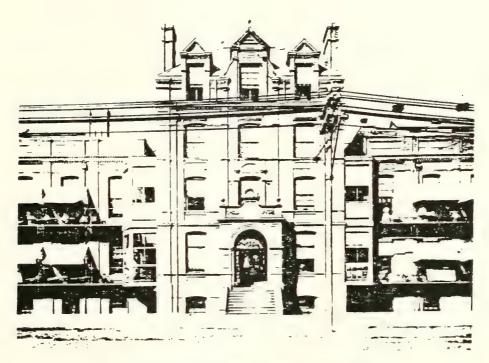

D THE FOLLOWING:

CENTRAL WING - ADMINISTRATIVE OFFICES, EXAMINING AND ADMITTING

ROOMS, KITCHEN & STORE ROOMS, MAID'S QUARTERS, PRIVATE WARDS,

LIBRARY, & HOUSE OFFICER'S QUARTERS; SOUTH WING - NURSES'

HOME; NORTH WING - OUT-PATIENT DRPT. (WITH SURGICAL BUILDING

BEHIND OUT. PATIENT DEPT).

PHOTOS AND PLANS OF THE HOSPITAL WERE PUBLISHED IN THE AMERICAN ARCHITECT (OCTOBER 21, 1914). ARCHITECTS SHEPLEY, RUTAN, & COOLIDGE WERE ALSO RESPONSIBLE FOR THE FOLLOWING BUILDINGS IN THE FENWAY AREA: YMCA (312-320 HUNTINGTON AVE), HARVARD MEDICAL SCHOOL (230-240 LONGWOOD AVE); INFANTS HOSPITAL (55 SHATTUCK),

CHILDREN'S HOSPITAL REMAINS THE PRIMARY PEDIATRIC TEACHING HOSPITAL OF HARVARD MEDICAL SCHOOL. THE HOSPITAL HAS GROWN TO BECOME THE LARGEST PEDIATRIC HEALTH CARE INSTITUTION IN THE COUNTRY.





The Hospital on Huntington Avenue (1882-1914).



300 Longwood Avenue in 1919.

From: One Hundred Years at Children's.



THE CHILDREN'S HOSPITAL

# DESCRIPTION OF THE NEW HOSPITAL.

The main building of The Children's Hospital commemorates separate gifts. The building for out-patients at the corner of Vila street, adjoining the administration building on the west is the gift of Mr. Francis W. Hunnewell. The Home for Nurses on the east of the administration building is built from money left for the purpose by Anne White Vose. These main buildings are fireproof throughout, and are five stories in height. The different parts are separated by fire walls. The exterior of the building is a concrete conglomerate consisting of crushed trup rock, sand and Portland cement, having a natural gray c