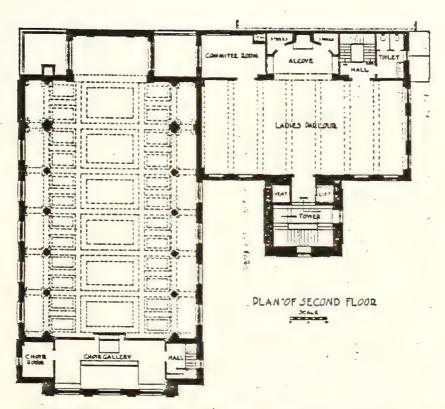

amand Ferguson Craw designed Boston area churche in chile All Saints Ashmont Cram, Wentworth Goodhue, carly 18705), st. stephenis Church Coharut (1899-1906), All Sainte Church, Brookleine (1894-1926). (ram's practice use nation wide with important commissions at winter Park, Fla. (Rollins College), Los Angelos (Fdward Doheny, Hem. L. broky, 1931), new Federal Building, Boston, Ha c. 1933. Recovered to Make I Rearted I trans part of Ditrict



SECOND PRESBYTERIAN CHURCH AND PARISH HOUSE, BOSTON, MASS.

COURTES Y BOSTON PURIC LIBRARY
FINE HATS CHARGETICA



CONRTESY BUSTON PUBLIC LIBRARY
FINE ARTS OHECTION

THE AMERICAN ARCHITECT

VOL. CVI, NO. 2035

DECEMBER 23, 1914







SECOND PRESBYTERIAN CHURCH AND PARISH HOUSE, BOSTON, MASS.





82992, 1932 Aug. 160d 201

134 COURTESY SPNEA FILE





The third floor of the Parish House will contain committee rooms and banqueting hall, with kitchen, and adequate sewing rooms and appliances.

COURTEDY SPNEA FILE



| BOSTON LANDMARKS COMMISSION Building                                | Information Form No 4 Area Fenway