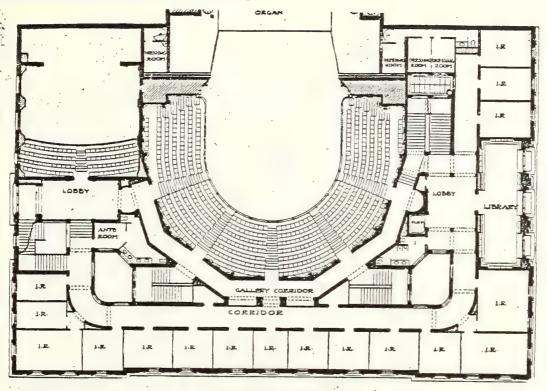

d in the National Register. Recommended for further protection

as a Boston Landmark. Jordan Hall is considered eligible, as well, for Boston Landmark status. NECM also is included in the proposed National Register/Boston Landmark District (Symphony District).

Bibliography and/or references (such as local histories, deeds, assessor's records, early maps, etc.)

Boston Building Dept. Building permit and records.

Bromley. Atlases. 1884-1922

Architectural Archive: Fine Arts Dept./BPL

Yearbook. NECM. 1902-3; 1927-8; p. 13.

Brickbuilder. Vol. 12, Feb. 1903. plates, plans.

Boston Landmarks Commission. National Register Nomination Form. 1980.





NEW BUILDING FOR THE NEW ENGLAND CONSERVATORY OF MUSIC, BOSTON, MASS.

WHEELWRIGHT & HAVEN, ARCHITECTS.



OR: ORGANIZOOM

IK: INSTRUCTION ROOM



SECOND FLOOR PLAN. ..



THIRD FLOOR PLAN

OR : ORGAN ROOM
IR: INSTRUCTION ROOM

FROM: THE BRICKBUILDER VOL. 12, NO. 2. PLATE 15. FEBRUARY 1903.



than any other in the country, though it may be said that some of its pupils remain for shorter periods than the students in colleges and universities remain. During the year ending in June, 1887, the number of pupils registered was The aim of this unique institution is to furnish, not musical instruction alone, but a complete education in all essential lines of culture. Besides its schools for the Piano-forte, Organ, Formation and Cultivation of Voice. Lyric Art and Opera, Violin Orchestral and Band Instruments and Conducting, Harmony, Composition, Theory and Orchestration, Church Composition, Theory and Orchestration, Church Music, Oratorio