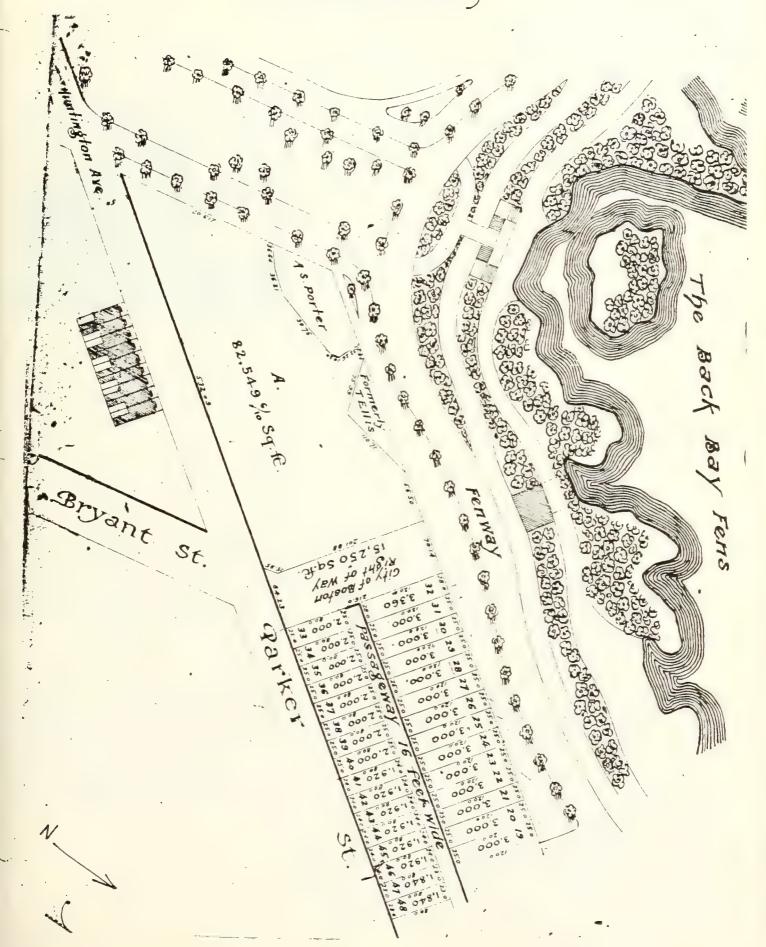

The boundaries of the 1983-4 Fenway Study Area are shown on Map 1.

<sup>\*</sup>However, the contents and opinions do not necessarily reflect the views or policies of the Department of the Interior, or the Massachusetts Historical Commission, nor does the mention of trade names of commercial products constitute endorsement of recommendation by the Department of the Interior, or the Massachusetts Historical Commission."

The Fenway was divided into the following sub-areas which were primarily determined by historic research and topographical divisions: Audubon Circle, Kenmore Square, Fenway/Longwood, West Fens/Fenway Park, East Fens and vicinity. (Map II).