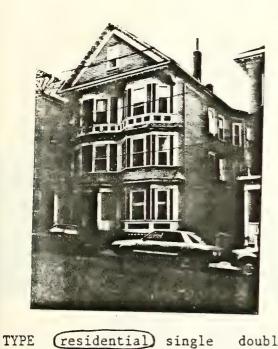

### Evaluation and Recording

Individual Buildings - Building information Forms were completed for 170 individual structures, using the following criteria in the selection process (map IV):

- 1. Uniqueness in The Fenway,
- 2. Good examples of an architectural style and/or type,
- 3. Association with important national or local events or personalities,
- 4. Prominent visual landmarks, and
- 5. Nationally significant landscapes

Photography - Photographs were taken for buildings described on individual Building Information Forms. These photographs were taken by all three consultants.

Information Organization— The 100-scale map (Building Style/Material/Type) and copies of all building information forms will be kept on file at the offices of the Boston Landmarks Commission and will be