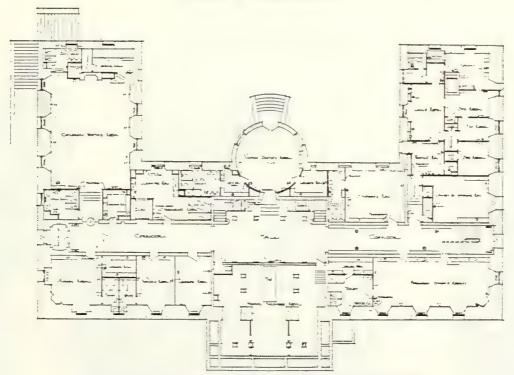

Busch-Reisinger Museum, Harvard University, The Rudolph
Valentino Memorial Fountain---Hollywood, and the Will Rogers
Memorial tablet at the 20th Century Fox Studies. In 1965,
Burnham was living at---5 Garden Terrace in Cambridge, Mass.

INTERIOR FEATURES OF ARCHITECTURAL SIGNIFICANCE INCLUDE LOW BARREL VAULTED CATETERIA (ORIGINALLY CHILDREN'S WAITING ROOM) NITH PRIEZE OF DELFTTILE SCENES FROM CHILDREN'S STORIES DESIGNED BY ATTIST ARCHITECT ANDREW H. HEPBURN, — LATER PRINCIPAL IN FIRM OF POULY, SHAN, AND HERBURN.



SPNEA NEG. 451B 1915 PHOTO (OVER)





WEST FRONT FORSYTH DENTAL INTERNARY FOR CHILDREN, BOSTON, EDWARD T. P. GRAHAM, ARCHITECT.



# VOL 37, 1915 P. 533 THE ARCHITECTURAL RECORD.

533



GROUND FLOOR PLANS-FORSYTH DENTAL INFIRMARY FOR CHILDREN. Edward T. P. Graham, Architect.



BASEMENT PLANS-FORSYTH DENTAL INFIRMARY FOR CHILDREN. Edward T. P. Graham, Architect.





DENTAL CLINIC

ANNUALREPORT. JAN. 1918.

FORSYTH DENTAL INHIMARY FEILCHILDREN. ANNUAL REPORT. JAN. 1919. OPP. P. 21



TOOTH BRUSH DRILL-ORAL HYGIENE DEPARTMENT



## THE BUILDING

The building is a direct expression of the requirements as given in a diagram prepared by the Trustees of the Institution. It consists of three stories and two partial mezzanine floors. The first floor is reached from the Fenway, which the building faces, by a central entrance leading from a broad marble terrace into a spacious vestibule ornamented by a floor of variegated tile and mosaic, by wainscot of marble and upper walls and ceiling richly treated in stucco ornamentation. From the entrance hall, the main staircase