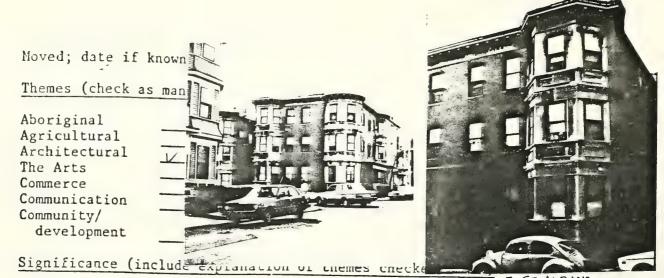

Because of the considerable number of structures within the survey area, the decision was made to record buildings or areas of particular historic and/or architectural significance using the standard Boston Landmarks

Commission Building Information Form (Appendix I). Buildings selected for inclusion in these forms were marked on a 400-scale Fenway map by black dots with accompanying notations of inventory form numbers.

### Evaluation and Recording

Individual Buildings - Building information Forms were completed for 170 individual structures, using the following criteria in the selection process (map IV):

- 1. Uniqueness in The Fenway,
- 2. Good examples of an architectural style and/or type,
- 3. Association with important national or local events or personalities,
- 4. Prominent visual landmarks, and
- 5. Nationally significant landscapes