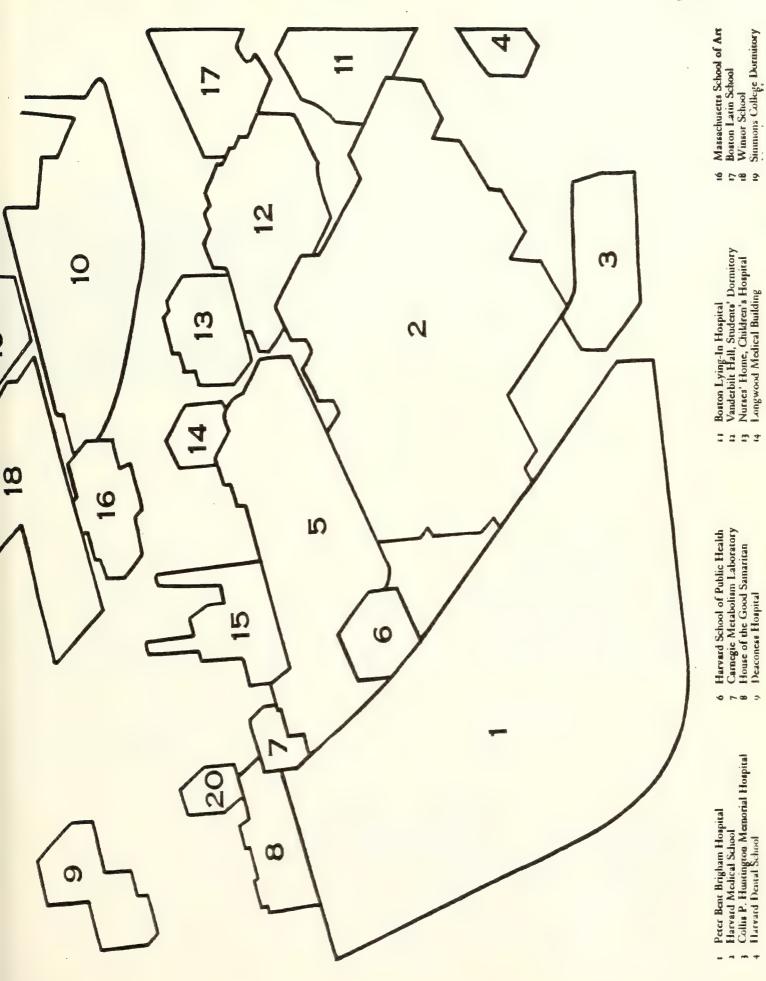

The boundaries of the 1983-4 Fenway Study Area are shown on Map 1.

<sup>\*</sup>However, the contents and opinions do not necessarily reflect the views or policies of the Department of the Interior, or the Massachusetts Historical Commission, nor does the mention of trade names of commercial products constitute endorsement of recommendation by the Department of the Interior, or the Massachusetts Historical Commission."

The Fenway was divided into the following sub-areas which were primarily determined by historic research and topographical divisions: Audubon Circle, Kenmore Square, Fenway/Longwood, West Fens/Fenway Park, East Fens and vicinity. (Map II).