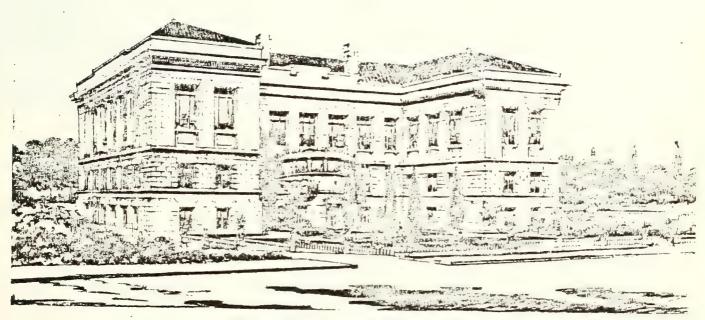

hrough the skylight.

## ACCESSORY ROOMS

The end of the right wing has been set apart for an orthodontia laboratory, a room for plastic work, and a room for the manipulation of porcelain. Above these is a mezzanine floor with a large geserve room.

PL

A N

Waiting and consultation rooms are found at the end of the left wing, together with the stairway from the general waiting room below. Above these is a mezzanine room for X Ray purposes.

Adjoining the supply room is a stairway descending to the extracting 100m (vide infra).

## CHAIRS

There will be 64 chairs in the outside row; 44 additional chairs can be accommodated in a second row. From base to base the chairs will be set 7 feet 3 inches apart. The second line of chairs will be 8 feet 6 inches from the first line. This



FLC

OR



FORSYTH DENTAL MEIRMARY I R TH. DREIL

REAR JIT W

FROM: TENTATIVE PLANS OF THE PORTHH DENTAL CLINIC. N.D.
State Library
PAM 617.6 F756

| - |  |  |   |
|---|--|--|---|
|   |  |  | , |
|   |  |  |   |
|   |  |  |   |
|   |  |  |   |
|   |  |  |   |
|   |  |  |   |

TH 1294/84

| Moved; date if known