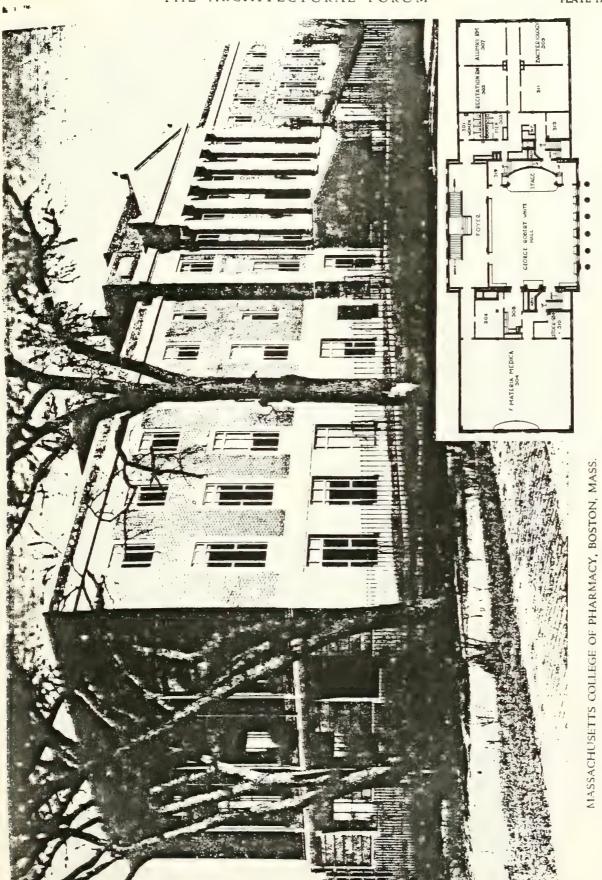

were "the big laboratories", for chemistry and pharmacy as well as the men's study and locker room. On the upper floor the assembly hall and "the heartiful forger heading to it occupy the central part of the building". The west wing of the upper floor contained the "materia medica" laboratory (?) and it stock room, "when an air-tight, insect proof stock calinet is one of the interesting furnishings". In the east wing of the upper floor were the bacteriology laboratory, receitation and other rooms, and ample quarters for the women students, including a large study. In addition, the Alumni from and shepherd library were located on the main thom. I today the foyers and assembly room are shill interest.



(FEBRUARY, 1920. VOL. 32, No. 2) THE ARCHITECTURAL FORUM

PLATE 19

SECOND FLOOR PLAN







FROM: THE ARCHITECTURAL FORUM. FEBRUARY, 1920. V. 32, No. 2

(FEBRUARY, 1920. Vol. 32, No. 2) THE ARCHITECTURAL FORUM

PLATE 20



ENTRANCE HALL

MASSACHUSETTS COLLEGE OF PHARMACY, BOSTON, MASS. KILHAM & HOPKINS, ARCHITECTS



STAIRWAY AND SECOND FLOOR HALL





DETAIL OF MAIN FACADE



AUDITORIUM LOOKING TOWARD STAGE

MASSACHUSETTS COLLEGE OF PHARMACY, BOSTON, MASS.

KILHAM & HOPKINS ARCHITECTS

| AL