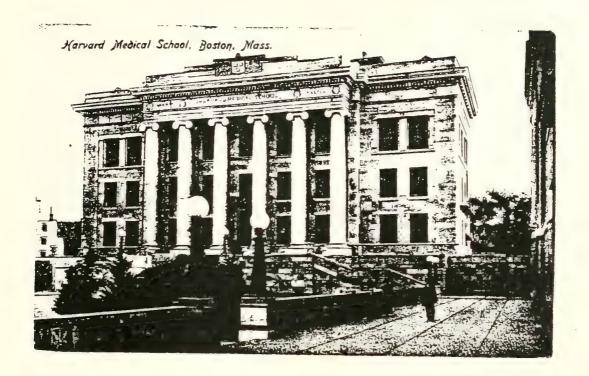

BENT BRIGHAM HOSPITAL AFFORDED CLINICAL TEACHING OPPORTUNITIES IN 1913 (SEE INVENTORY FORM, 721 HUNTINGTON AVE.).

THE ARCHITECTURAL FIRM OF SHEPLEY, RUTAN, AND COOLIDGE WAS ALSO RESPONSIBLE FOR THESE OTHER BUILDINGS IN THE FENWAY AREA: YMCA (312-320 HUNTINGTON AVE), INFANTS' HOSPITAL (55 SHATTUCK), CHILDREN'S HOSPITAL (300 LONGWOOD AVE).





B BUILDING A C VIEW FROM QUADRANGLE



QUADRANGLE; VIEW FROM BUILDING "A" PORTICO TOWARD LONGWOOD AVE.



BUILDING C



BUILDING B



BUILDING



BUILDING D



230 & 240 LONGWOOD AVE. HARVARD MEDICAL SCHOOL PAGE 4



BUILDING "D" FROM LONGWOOD AVE.



BUILDING "E" FROM QUADRANGLE, NEAR LONGWOOD AVE.



BUILDING "A"
SHATTUCK ST. FACADE





[from file: Longwood Ave. unmounted]

"New Harvard Medical School" George Brouten, Boston. Copy neg. # 11829-B





SPNEA. Postcard collection







SPNEA. Postcard collection.



# The New Harvard Medical School Buildings, Boston, Mass.

POR the elaborate memorial history of the Harvard Medical School published at the time the new buildings were dedicated early in 1906, the architects prepared the following description which we are allowed to reproduce in full:

In August of 1900 Drs. Henry P. Bowditch and J. Collins Warren called at the office of Shepley, Rutan & Coolidge, and informed them that they were authorized by the Corporation of Harvard College to consult with them and have sketch plans drawn for the Administration and Laboratory and Research Buildings which they considered necessary for a new Medical School; these buildings to embody the most modern methods of teaching and research work