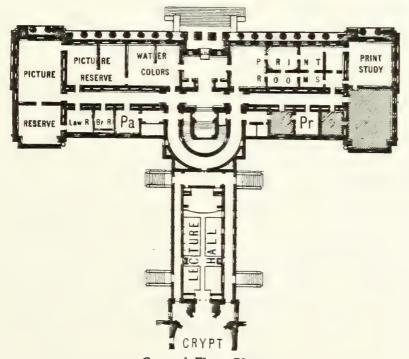

Approximately 1,000 structures were visually surveyed. In addition, the style, material, and type of each building were recorded on a 100-scale, Figure 5 photogrammetric base map. The key to this map can be found in Appendix II. The second procedure involved documentary research using Boston archives, libraries, Suffolk County Deeds, and relevant respositories, to investigate primary and secondary sources. The third procedure was evaluation of the entire survey which resulted in recommendations for preservation activity.

Commission Building Information Form (Appendix I). Buildings selected for inclusion in these forms were marked on a 400-scale Fenway map by black dots with accompanying notations of inventory form numbers.