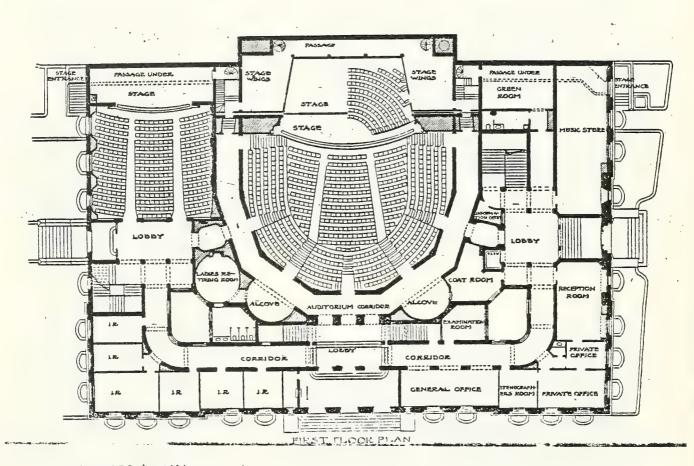

use and enjoyment, protection,

Included in the National Register. Recommended for further protection

as a Boston Landmark. Jordan Hall is considered eligible, as well, for Boston Landmark status. NECM also is included in the proposed National Register/Boston Landmark District (Symphony District).

Bibliography and/or references (such as local histories, deeds, assessor's records, early maps, etc.)

Boston Building Dept. Building permit and records.

Bromley. Atlases. 1884-1922

Architectural Archive: Fine Arts Dept./BPL

Yearbook. NECM. 1902-3; 1927-8; p. 13.

Brickbuilder. Vol. 12, Feb. 1903. plates, plans.

Boston Landmarks Commission. National Register Nomination Form. 1980.





NEW BUILDING FOR THE NEW ENGLAND CONSERVATORY OF MUSIC, BOSTON, MASS.

WHEELWRIGHT & HAVEN, ARCHITECTS.



OR: ORGANIZOOM

IK: INSTRUCTION ROOM



SECOND FLOOR PLAN. ..



THIRD FLOOR PLAN

OR : ORGAN ROOM
IR: INSTRUCTION ROOM

FROM: THE BRICKBUILDER VOL. 12, NO. 2. PLATE 15. FEBRUARY 1903.



than any other in the country, though it may be said that some of its pupils remain for shorter periods than the students in colleges and universities remain. During the year ending in June, 1887, the number of pupils registered was The aim of this unique institution is to furnish, not musical instruction alone, but a complete education in all essential lines of culture. Besides its schools for the Piano-forte, Organ, Formation and Cultivation of Voice. Lyric Art and Opera, Violin Orchestral and Band Instruments and Conducting, Harmony, Composition, Theory and Orchestration, Church Composition, Theory a