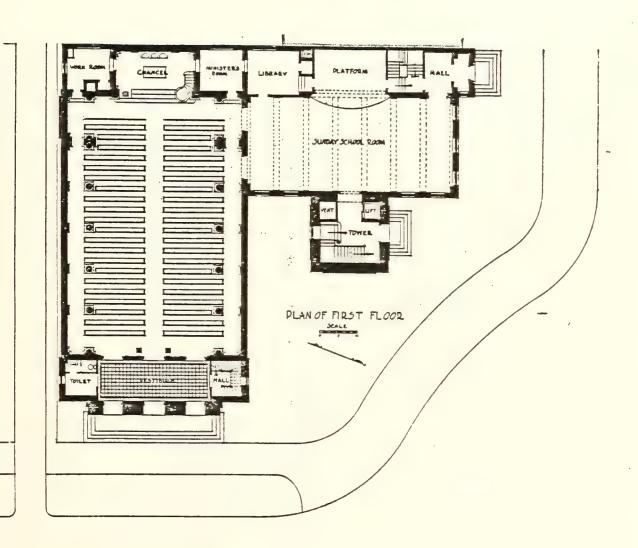

ld until 1930. After 1910 Air. Crami firm weeknown de Cramand Ferguson Craw designed Boston area churche in chile All Saints Ashmont Cram, Wentworth Goodhue, carly 18705), st. stephenis Church Coharut (1899-1906), All Sainte Church, Brookleine (1894-1926). (ram's practice use nation wide with important commissions at winter Park, Fla. (Rollins College), Los Angelos (Fdward Doheny, Hem. L. broky, 1931), new Federal Building, Boston, Ha c. 1933. Recovered to Make I Rearted I trans part of Ditrict



SECOND PRESBYTERIAN CHURCH AND PARISH HOUSE, BOSTON, MASS.

COURTES Y BOSTON PURIC LIBRARY
FINE HATS CHARGETICA



CONRTESY BUSTON PUBLIC LIBRARY
FINE ARTS OHECTION

THE AMERICAN ARCHITECT

VOL. CVI, NO. 2035

DECEMBER 23, 1914







SECOND PRESBYTERIAN CHURCH AND PARISH HOUSE, BOSTON, MASS.





82992, 1932 Aug. 160d 201

134 COURTESY SPNEA FILE





The third floor of the Parish House will contain committee rooms and banqueting hall, with kitchen, and adequate sewing rooms and appliances.

COURTEDY SPNEA FILE



| BOSTON LANDMARKS COMMISSION Building                                | Information Form No 4 Area Fenway