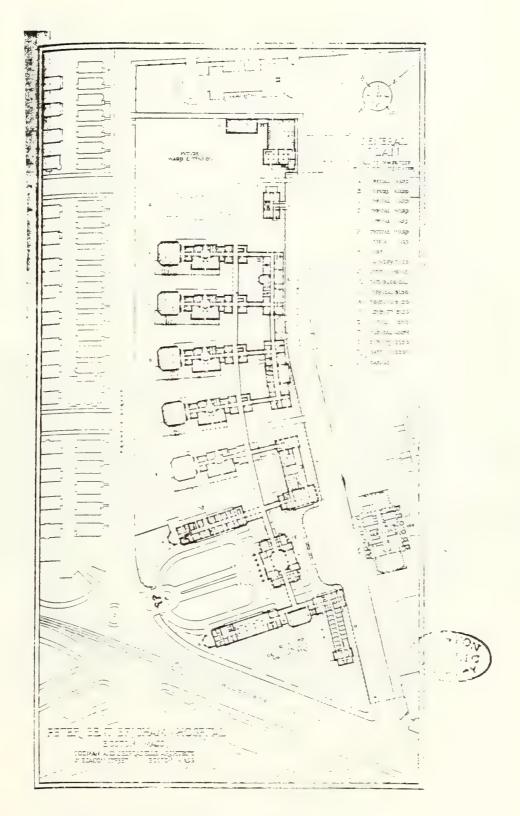

E DEFINITION OF CUSHING'S SYNDROME & OTHER ENDOCRINOPATHES, THE USE OF LIVER EXTRACT FOR PERNICIOUS ANDMIA, THE FIRST SIXCESSFUL KIDNEY TRANSPLANT, DELINEATION OF THE METABOLIC RESPONSE TO SURGERY, AND THE CLINICAL APPLICATION OF DIALYSIS FOR RENAL FAILURE. THE ORIGINAL BRIGHAM IS NOW PART OF THE BRIGHAM & WOMEN'S HOSPITAL. Bibliography and/or references (such as local histories, deeds, assessor's records, early maps, etc.)

AT THE HEART OF A GREAT MEDICAL CENTRE, 1913-1938. BOSTON, MA. AESCULAPIAN BOSTON. Section on Brigham Hospital by Leslie A. Vensel-ANNUAL REPORTS. PETER BENT BRIGHAM HOBPITAL. THE FABRICK RE MAN, by David McCord. 1963.

BOSTON LANDMARKS COMMISSION. Building Info. Form Page Z Form No. 525, FENWAY
Brigham Hospital
721 Huntington Ave.







SHATTUCK ST. FACADE (REAR)





From: The Architectural Record
December, 1915. Vol. 38, No. 6. Serial no. 207
"The American Hospital Development"
by Edward F. Stevens. Page 653.



FIG. 19. INTERIOR PAVILION "C," PETER BENT BRIGHAM HOSPITAL,
BOSTON, MASS.
Codman & Despradelle, Architects.



FIG. 20. INTERIOR OF WARD, PAVILION "C," PETER BENT BRIGHAM HOSPITAL,
BOSTON, MASS.
Codman & Despradelle, Architects.

From: The Architectural Record. December, 1915. page 656



From: At the Heart of a Great Medical Center: a record of the past and a promise for the Future, 1913-1938.





SPNEA. Postcard collection.



FIG. 21. AIRING BALCONY, PAVILION "C," PETER BENT BRIGHAM HOSPITAL BOSTON, MASS.

Codman & Despradelle, Architects.



From: The Architectural Record. December, 1915.
Airing balcony: page 657
Aerial overall view: p