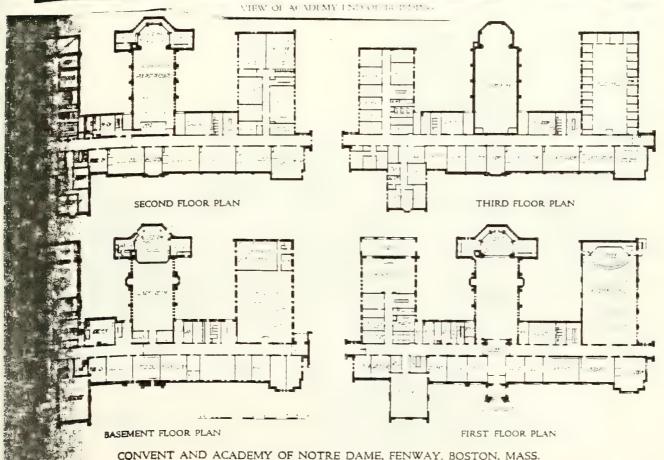

SIGN OF THE GIRLS LATIN & NORMAL SCHOOL (SEE INVENTORY FORM, PALACE RD., TETLOW ST. at HUNTINGTON AVE. Bibliography and/or references (such as local histories, deeds, assessor's records, early maps, etc.) BOSTON PUBLIC LIBRARY. FINE ARTS DEPT., ARCHITECTURAL ARCHIVE. CITY OF BOSTON BUILDING DEPT. BUILDING PERMIT. DECEMBER 30, 1913 ARCHITECTURAL FORUM. JULY 1917. plates 17-23. ARCHITECTURAL RECORD. Vol. 53, p.92, 95, Feb. 1923. FRIEL, MARY, S.N.D. HISTORY OF EMMANUEL COLLEGE 1919-1974. (DISSERTATION - BOSTON COLLEGE, 1979)

BOSTON LANDMARKS COMMISSION. Bldg. Info. Form Page 2 Form No.516, FENWAY 400 The Fenway Emmanuel College











The Architectural Recora

GENERAL VIEW.

NÔTRE DAME ACADEMY, FENWAY. BOSTON, MASSACHUSETTS.

Magninis & Walsh, Architects.

February, 1923



5 25 80 2





CONVENT AND ACADEMY OF NOTRE DAME, FENWAY, BOSTON, MASS.

MAGINNIS & WALSH, ARCHITECTS

From: The Architectural Forum. July, 1917. Vol. 27, No. Z

| • |
|---|
|   |
|   |
|   |
|   |
|   |
|   |
|   |
|   |
|   |
|   |
|   |
|   |
|   |
|   |
|   |
|   |
|   |
|   |
|   |
|   |
|   |
|   |
|   |
|   |
|   |
|   |
|   |
|   |
|   |
|   |
|   |
|   |
|   |
|   |
|   |
|   |
|   |
|   |
|   |
|   |
|   |

# (From July, 1917. Vol. 27, No. 2) THE ARCHITECTURAL FORUM

PLATE 20



VIEW FROM THE REAR



DICINIC DECONNENTEND OF FRONT ELLICATION CONVENT AND ACADEMY OF NOTRE DAME, PENWAY BOSTON, MASS, MAGINNIS & WARREN AND HELECTS.



## (From July, 1917. Vol. 27, No.2) THE ARCHITECTURAL FORUM

1 - NO. 2

PLATE 21



DETAIL OF ISSUED PORCH

CONVENT TO BE ADEMY OF NOTRE DAME DELICATED TO GOT, THE C