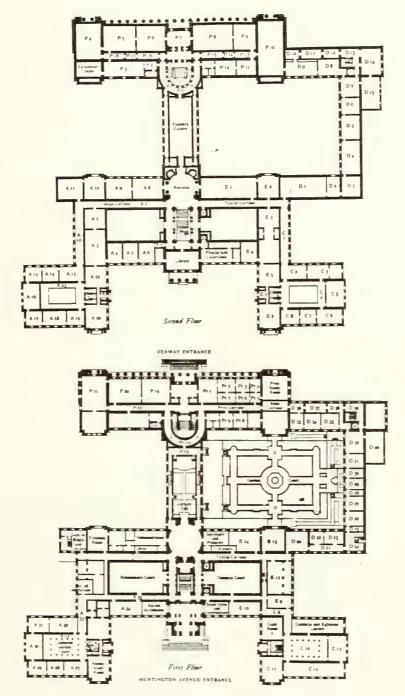

Approximately 1,000 structures were visually surveyed. In addition, the style, material, and type of each building were recorded on a 100-scale, Figure 5 photogrammetric base map. The key to this map can be found in Appendix II. The second procedure involved documentary research using Boston archives, libraries, Suffolk County Deeds, and relevant respositories, to investigate primary and secondary sources. The third procedure was evaluation of the entire survey which resulted in recommendations for preservation activity.

Commission Building Information Form (Appendix I). Buildings selected for inclusion in these forms were marked on a 400-scale Fenway map by black dots with accompanying notations of inventory form numbers.