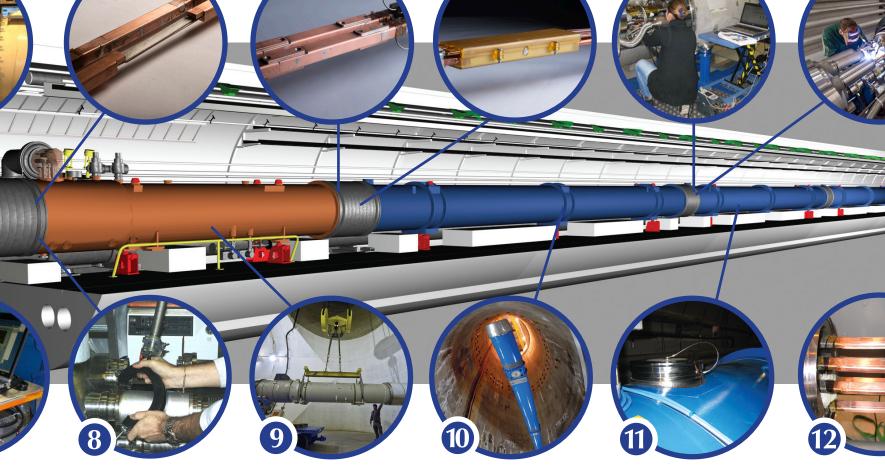

## The main 2013-14 LHC consolidations

1695 Openings and final reclosures of the interconnections Complete reconstruction of 3000 of these splices Consolidation of the 10170 13kA splices, installing 27 000 shunts

3

Installation of 5000 consolidated electrical insulation systems 300 000 electrical resistance measurements 10170 orbital welding of stainless steel lines

6

18 000 electrical Quality Assurance tests 10170 leak tightness tests

3 quadrupole magnets to be replaced

15 dipole magnets to be replaced

Installation of 612 pressure relief devices to bring the total to 1344 Consolidation of the 13 kA circuits in the 16 main electrical feedboxes