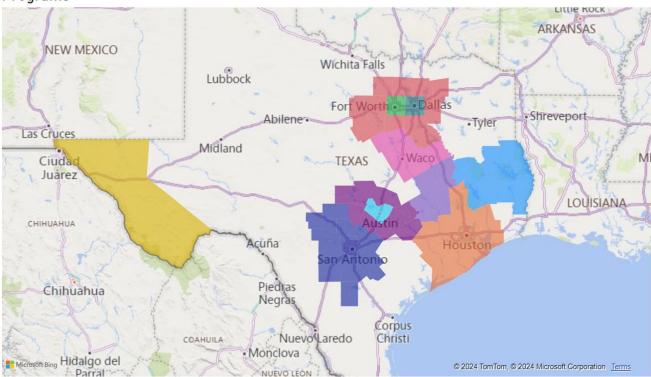

The following maps show the WDAs containing active apprenticeship programs for the five industries projected to add the most jobs from 2020 through 2030:

- Food Services and Drinking Places
- Professional, Technical, and Scientific Services
- Ambulatory Healthcare Services
- Educational Services
- Administrative and Support Services

# Workforce Development Areas with Ambulatory Health Care Services Apprenticeship Programs