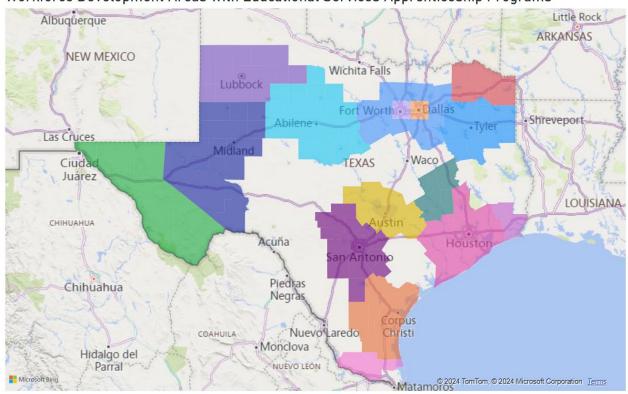

The following maps show the WDAs containing active apprenticeship programs for the five industries projected to add the most jobs from 2020 through 2030:

- Food Services and Drinking Places
- Professional, Technical, and Scientific Services
- Ambulatory Healthcare Services
- Educational Services
- Administrative and Support Services

# Workforce Development Areas with Educational Services Apprenticeship Programs

Workforce Development Areas with Administrative and Support Services Apprenticeship Programs

The complete list of industries and the number of apprenticeship programs located in each WDA are in Appendix C.