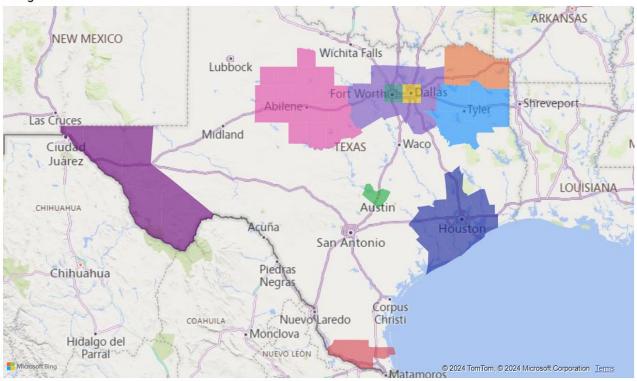

The following maps show the WDAs containing active apprenticeship programs for the five industries projected to add the most jobs from 2020 through 2030:

- Food Services and Drinking Places
- Professional, Technical, and Scientific Services
- Ambulatory Healthcare Services
- Educational Services
- Administrative and Support Services

# Workforce Development Areas with Food Service and Drinking Places Apprenticeship Programs