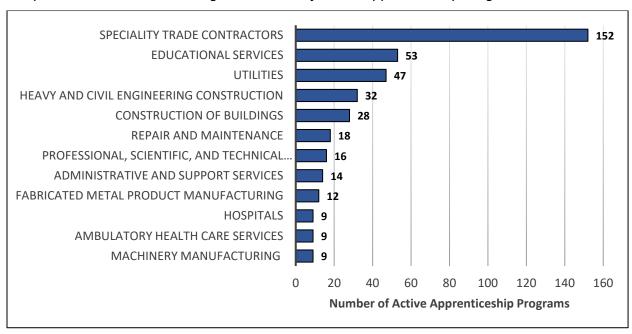

Figure 1: Top 10 Industries with the Largest Numbers of Active Apprenticeship Programs

Specialty Trade Contractors (NAICS 238), which includes foundation, structure, and building exterior contractors; building equipment contractors; and building finishing contractors, make up almost 18% of the active apprenticeship programs in Texas followed by Educational Services (NAICS 611) and Utilities (NAICS 221)