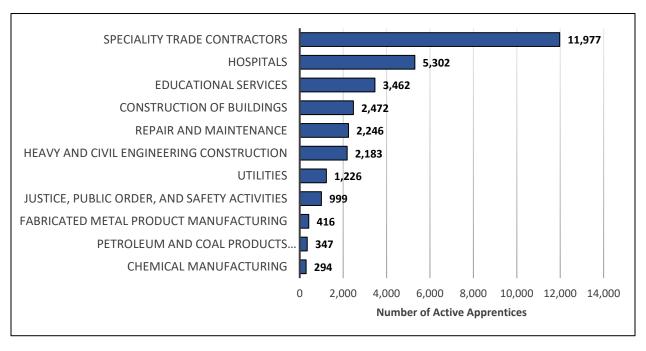

#### **Number of Active Apprentices**

There are approximately 32,625 active apprentices in the state of Texas. Apprenticeship programs within the Specialty Trade Contractor, Hospital, and Educational Services industries contain over half of these individuals.

Figure 2: Top 10 Industries with the Largest Numbers of Active Apprentices

The full count of active apprentices and their programs can be found in Appendix B.