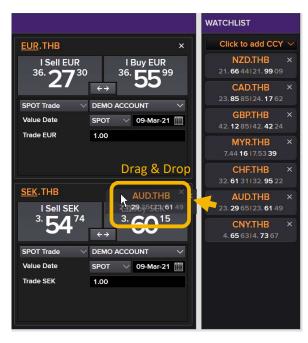

## **Move CCY Pair from Watchlist to Trading Area**

#### **Moving CCY Pairs**

If you want to move CCY Pair from Watchlist to Trading area, you can **<u>Drag & Drop</u>** from desired CCY Pair in Watchlist panel to Trading area. And vice versa if you want to move from Trading area to Watchlist panel. 1. Click and hold CCY pair from Watchlist panel 2. Drag to desire rate box in Trading area 3. Release to Drop CCY pair