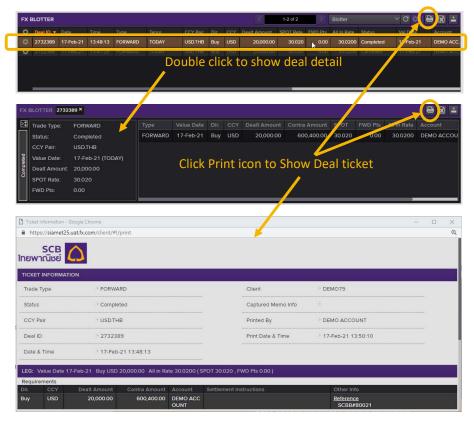

## Deal ticket

After accepting deal, you can view or print deal ticket by double click on the deal in blotter

### View & Print Deal ticket

 Double click on deal that you want to view Deal ticket
Blotter will display transaction detail on the left with status complete (if you accept deal)
Print deal ticket by clicking on Printer icon on the upper right of Blotter.

4. Deal ticket will pop-up in separate window.

5. Print to paper or pdf by right click on deal ticket.