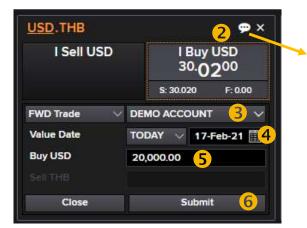

#### Steps to execute deal

- 1. Click on desired side (I sell or I buy)
- 2. Enter memo if wanted.
- 3. Select account (if have more than 1)
- 4. Enter value date
- 5. Enter amount
- 6. Click Submit to request Rate

7.Click on yellow highlighted rate to accept quotation, otherwise click Reject 8. If accept, Rate tile will show purple colour on rate to confirm the agreed rate. And will summarize transaction detail underneath.