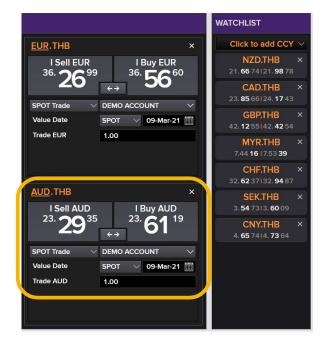

## **Move CCY Pair from Watchlist to Trading Area**

#### **Moving CCY Pairs**

If you want to move CCY Pair from Watchlist to Trading area, you can **<u>Drag & Drop</u>** from desired CCY Pair in Watchlist panel to Trading area. And vice versa if you want to move from Trading area to Watchlist panel. 1. Click and hold CCY pair from Watchlist panel 2. Drag to desire rate box in Trading area 3. Release to Drop CCY pair