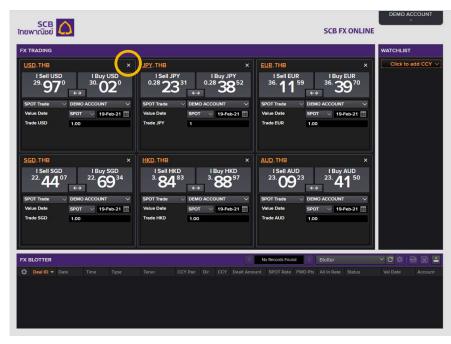

#### **Deleting CCY Pairs**

You can delete CCY pair on the Trading area by clicking on the "X" icon on top right of respective CCY Pair box.

| X TRADING                                                                                                                                                      | јру.тнв ×                                                                                                                                                                         | EUR.THB ×                                                                                                                                                                               | WATCHLIST<br>Click to add CCY                                           |
|----------------------------------------------------------------------------------------------------------------------------------------------------------------|-----------------------------------------------------------------------------------------------------------------------------------------------------------------------------------|-----------------------------------------------------------------------------------------------------------------------------------------------------------------------------------------|-------------------------------------------------------------------------|
| I Sell USD     I Buy USD       29. 997°     ≤-3       000000000000000000000000000000000000                                                                     | I Sell JPY<br>0.28 23 31 0.28 38 52<br>€→ 0.28 38 52<br>SPOT Trade → DEMO ACCOUNT →<br>Value Date SPOT → 19 Feb:21 11<br>Trade JPY 1                                              | I Seil EUR<br>36. 11 59 6→ 36. 3970<br>6→ 36. 3970<br>5F0T Trade UR<br>Trade EUR 1.00                                                                                                   | NZD T<br>AUD.NZD<br>EUR.NZD<br>GBP.NZD<br>NZD.CAD<br>NZD.CHF<br>NZD.CNY |
| SGD_THB     ×       I Sell SGD     1 Buy SGD       22.440     22.699       69     0 EMD ACCOUNT       Value Date     SPOT ~ 19-Feb-21       Trade SGD     1.00 | HKD. THB     ×       I Sell HKD     I Buy HKD       3. 84     3. 8897       6 + 3     6 + 3       SPOT Trade     DEMO ACCOUNT       Volue Date     SPOT        Trade HKD     1.00 | AUD. THB     ×       I.Sell AUD     1 Buy AUD       23. 09     23. 41       60     60       SPOT Trade     DEMO ACCOUNT       Value Date     SPOT To 19-Feb-21       Trade AUD     1.00 |                                                                         |
| K BLOTTER<br>≹ Deal ID → Date Time Type                                                                                                                        | Tenor CCY Pair Dir CCY Dealt Amo                                                                                                                                                  | No Records Found Second Biotter                                                                                                                                                         | Vai Date Account                                                        |