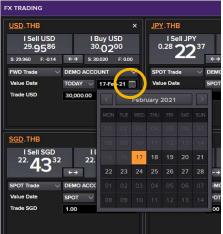

#### Value date selection

Using Drop down tenor

- Click on drop down list to select desired tenor of value date. Upon selecting the corresponding tenor, value date on the right side with update relative to selected tenor.

- Choosing Broken date, you will need to enter the exact value date on the right.

- Or if there is a specific value date, you can directly enter in the date box itself.

- *if selected value date is holiday, system will warn with explanation* 