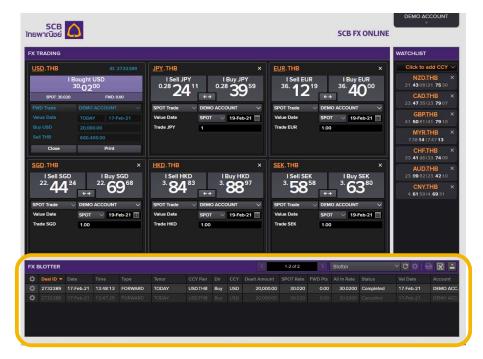

#### After login successfully, Main screen of HTML5 client will display

|                                                                       |                                                                        | SCB FX ONLINE                                                         | 4                  |
|-----------------------------------------------------------------------|------------------------------------------------------------------------|-----------------------------------------------------------------------|--------------------|
| FX TRADING                                                            |                                                                        |                                                                       | WATCHLIST          |
| Click to add CCY Pair⊽<br>Drag CCY Pairs from the Watchilat onto here | Click to add CCY Pair V<br>Dreg CCY Pairs from the Weichlist onto here | Click to add CCY Pair V<br>Dreg CCY Pais from the Welchilst onto here | Click to add CCY V |
| Click to add CCY Pair√<br>Drag CCY Pairs from the Watchilat onto here | Click to add CCY Pair ~<br>Dreg CCY Pairs from the Watchilst onto here | Click to add CCY Pair V<br>Drag CCY Pais from the Welchilst onto here |                    |
| FX BLOTTER                                                            |                                                                        | No Records Found Blotter                                              | ~ C & 🖹 🖹 🖴        |
| Deal ID 👻 Date Time Type                                              |                                                                        |                                                                       | Val Date Account   |
|                                                                       | 8                                                                      |                                                                       |                    |

- Trading area show rate of set CCY pairs and Trade access.
- 2 Watchlist add extra CCY pairs to monitor on top of ones in Trading area.
- Blotter show list of prior requested transactions.
- User menu access to log out and system information.

Note : Zooming the screen might cause incorrect display

1 D D G