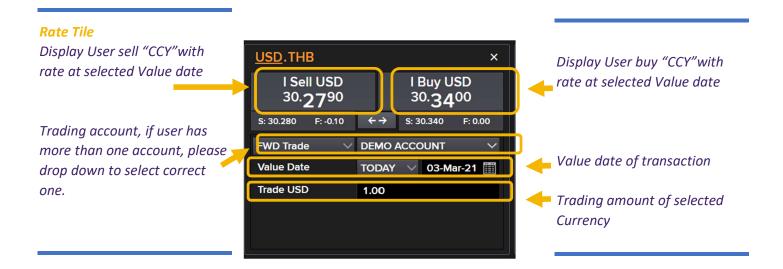

# Chapter 4 – Deal Execution

You can execute FX transaction inside each rate tile. Please carefully execute FX transaction based on correct desired CCY Pair in respective rate tile.

### Switching Contract Currency

Upon clicking on the currency on top left of each tile, the underlined CCY will represent Contract CCY (trade CCY). All the related value will change relatively to Contract Currency selected.

| USD.THB                                       | ×                    |
|-----------------------------------------------|----------------------|
| I Sell USD<br><sup>30.</sup> 27 <sup>90</sup> | I Buy USD<br>30.3400 |
| S: 30.280 F: -0.10                            | ←→ S: 30.340 F: 0.00 |
| FWD Trade $$                                  | DEMO ACCOUNT         |
| Value Date                                    | TODAY 🗸 03-Mar-21 🏢  |
| Trate USD                                     | 1.00                 |
|                                               |                      |
|                                               |                      |
|                                               |                      |

|                                              | ×                     |
|----------------------------------------------|-----------------------|
| I Buy THB<br><sup>30.</sup> 27 <sup>90</sup> | I Sell THB<br>30.3400 |
| S: 30.280 F: -0.10                           | ←→ S: 30.340 F: 0.00  |
| FWD Trade $\sim$                             | DEMO ACCOUNT $\sim$   |
| Value Date                                   | TODAY 🗸 03-Mar-21 🏢   |
| Trate THB                                    | 1.00                  |
|                                              |                       |
|                                              |                       |
|                                              |                       |