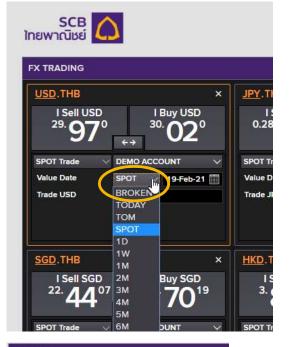

#### Value date selection

Using Drop down tenor

- Click on drop down list to select desired tenor of value date. Upon selecting the corresponding tenor, value date on the right side with update relative to selected tenor.

- Choosing Broken date, you will need to enter the exact value date on the right.

- Or if there is a specific value date, you can directly enter in the date box itself.

- *if selected value date is holiday, system will warn with explanation* 