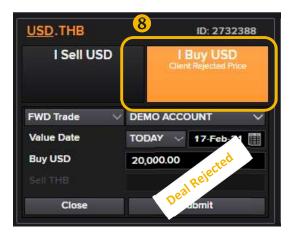

If reject, Rate tile will display Orange colour and say "Client Rejected Price"

| USD.THB      | 8 ID: 2732389                      |
|--------------|------------------------------------|
|              | lought USD<br>30. <b>02</b> 00     |
| SPOT: 30.020 | FWD: 0.00                          |
| FWD Trade    | DEMO ACCOUNT                       |
| Value Date   | TODAY 17-Feb-2                     |
| Buy USD      | 20,000.00 oted                     |
| Sell THB     | 20,000.00<br>600,400 peal Accepted |
| Close        | Devint                             |