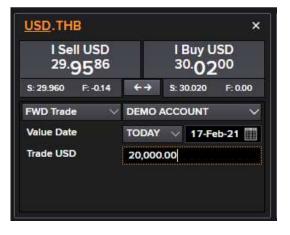

### Switching Contract Currency

Upon clicking on the currency on top left of each tile, the underlined CCY will represent Contract CCY (trade CCY). All the related value will change relatively to Contract Currency selected.

| USD.THB                                       | ×                    |
|-----------------------------------------------|----------------------|
| I Sell USD<br><sup>30.</sup> 27 <sup>90</sup> | I Buy USD<br>30.3400 |
| S: 30.280 F: -0.10                            | ←→ S: 30.340 F: 0.00 |
| FWD Trade $$                                  | DEMO ACCOUNT         |
| Value Date                                    | TODAY 🗸 03-Mar-21 🏢  |
| Trate USD                                     | 1.00                 |
|                                               |                      |
|                                               |                      |
|                                               |                      |