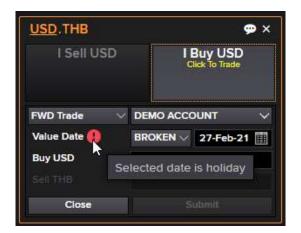

- Choosing Broken date, you will need to enter the exact value date on the right.

- Or if there is a specific value date, you can directly enter in the date box itself.

- *if selected value date is holiday, system will warn with explanation* 

Once the value date from tenor drop down list is selected, the rate will display relatively.

Note : if value date is Broken Date, the rate will not display in real time. Rate will display once request.