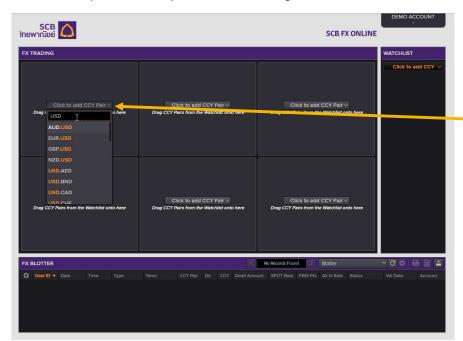

## Setting up Currency Pair (CCY Pair)

You can add up to 6 Currency Pairs on the Trading area and additional 10 Currency Pairs in Watchlist panel.

Adding CCY Pairs in Trading area On your first Log-in Trading area will have no CCY Pair displayed. To add CCY Pair 1. Click on "Click to add CCY Pair" 2. Enter CCY Pair in the box

ex. USDTHB or JPYTHB 3. System will automatically shortlist CCY pair while typing 4. Select require CCY pair from the list

5. System will show CCY Pair with rate shortly after you choose the pair

Please repeat adding CCY Pairs to meet your requirements.