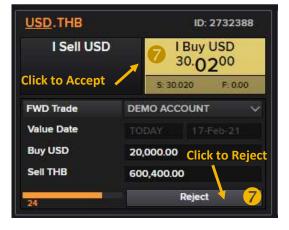

7.Click on yellow highlighted rate to accept quotation, otherwise click Reject 8. If accept, Rate tile will show purple colour on rate to confirm the agreed rate. And will summarize transaction detail underneath.

If reject, Rate tile will display Orange colour and say "Client Rejected Price"

| USD.THB      | 8 ID: 2732389                      |
|--------------|------------------------------------|
|              | lought USD<br>30. <b>02</b> 00     |
| SPOT: 30.020 | FWD: 0.00                          |
| FWD Trade    | DEMO ACCOUNT                       |
| Value Date   | TODAY 17-Feb-2                     |
| Buy USD      | 20,000.00 oted                     |
| Sell THB     | 20,000.00<br>600,400 peal Accepted |
| Close        | Devint                             |