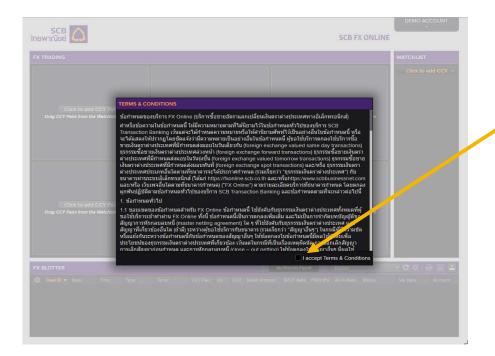

System will ask user to renew password every 3 months, new set of password can't be the same as last 3 password set.

For first time Log-in, after changing password, System will display Terms and Conditions on using SCB FX Online. Please read thoroughly and click I Accept Terms & Conditions to continue

You can access Terms & Conditions by clicking the link on the Log-in screen.