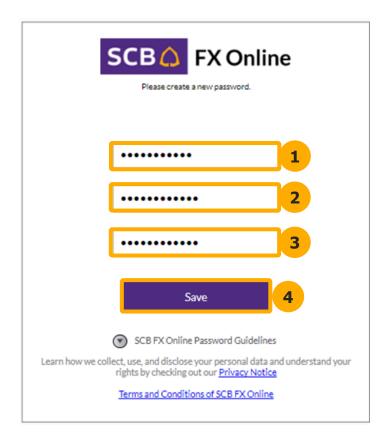

#### To create a new password

Once the system displays the Create Password Screen, follow these steps:

- 1. Enter your temporary password/original password in the **Current Password** field.
- 2. Enter your new password in the New Password field.
- 3. Re-enter the new password in the **Confirm Password** field for confirmation.
- 4. Click on **Save.** The system will confirm that your new password has been set and please use this new password to log in next time.

#### Password Guidelines.

- Must be at least ten (10) characters long.
- Must not contain your user ID or any part of your full name.
- Must have no leading or trailing spaces.
- Must not contain more than two consecutive, identical characters.
- Must contain characters from all the following categories:
  - English uppercase letters (A, B, C, ..., Z)
  - English lowercase letters (a, b, c, ..., z)
  - Western Arabic numerals (0, 1, 2, ..., 9)
  - Non-alphanumeric special characters (e.g. !, ?, \*)