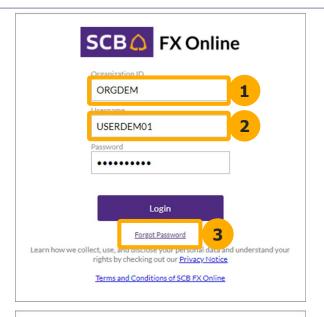

#### First-Time Log-in Steps

- 1. Enter the **Organization ID** provided by the bank via email.
- 2. Enter the **Username** provided by the bank via email.
- 3. Click on **Forgot Password**. The system will send a temporary password to your registered email address. The temporary password will be valid for 24 hours.

After receiving the temporary password:

- 4. Enter the temporary password in the **Password** field.
- 5. Click on **Login.** The system will prompt you to create a new password.

The system allows a maximum of 3 incorrect password attempts. If you exceed this limit, your account will be locked. Please contact SCB FX Online Support to unlock your account.