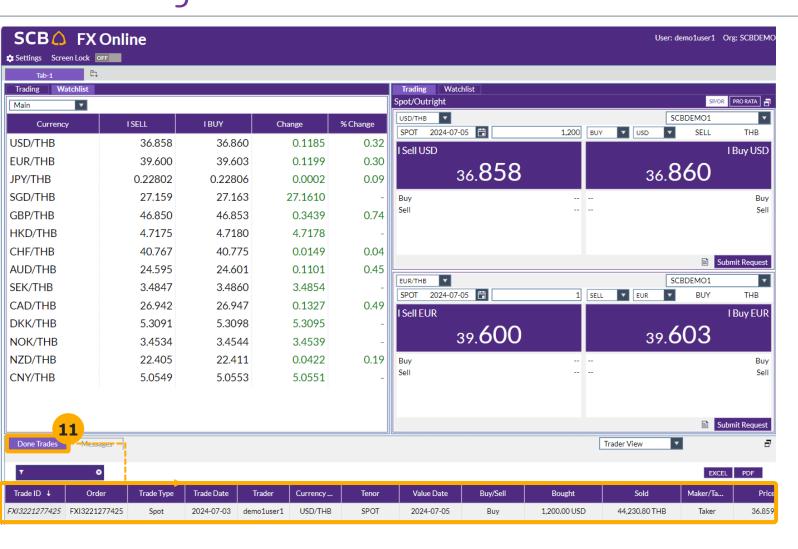

#### FX Online main screen

- **A. Watchlist**: Displays buying and selling exchange rates at Value Spot (14 currency pairs)
- **B. Trading**: Displays exchange rates and provides access to trading.
- **C. Done Trades:** Displays a list of previously **completed** transactions.
- **D. Economic Calendar**: Displays economic calendar information.

#### **Deal tickets Details:**

- 1. Click on **Done Trades**
- 2. Double-click on the desired **Trade ID**