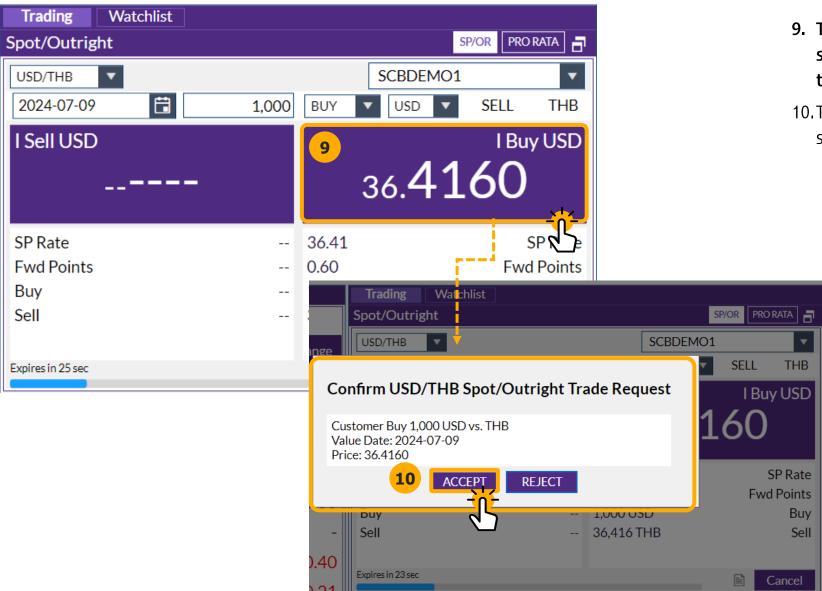

## Executing A Deal

- 9. The system will display the rate based on your selection. (either I Buy or I Sell). Double-click on the rate to proceed.
- 10.To confirm the transaction, click **Accept** within 30 seconds. If you wish to decline, click **Reject.**

# **Deal Execution**Executing A Deal

- **11.Done Trades** All successfully accepted deals will be displayed in this panel.
- \*Remark: Only transactions with a successful status will be shown under **Done Trades**.