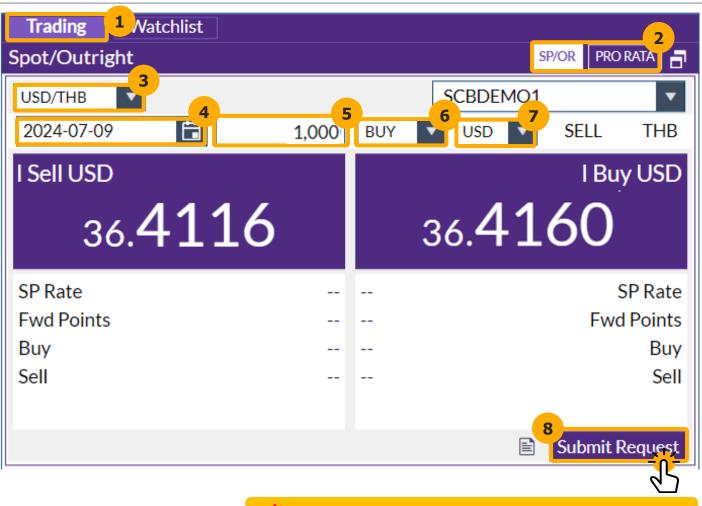

#### **Executing a Deal:**

- 1. Select the **Trading** tab.
- 2. Select the type of transaction: SP/OR or PRO RATA
  - **SP/OR (Spot/Outright):** Select this option if the value date is TODAY (same day), TOM (tomorrow), SPOT (2 business days from today), or Forward Outright (for a specific delivery date).
  - **PRO RATA Forward:** Select this option if the exact delivery date is uncertain but can be estimated, such as 3 or 6 months ahead.
- 3. Select the Currency Pair.
- 4. Select **Value Date:** You can either choose the date from the calendar on the right-hand side or select from TODAY (same day), TOM (tomorrow), SPOT (2 business days from today), or Forward Rate (for value dates more than 2 business days ahead).
- 5. Enter the **Amount.**
- 6. Select **BUY** to purchase or **SELL** to exchange currency.
- 7. Select the **Currency**.
- 8. Click on Submit Request.