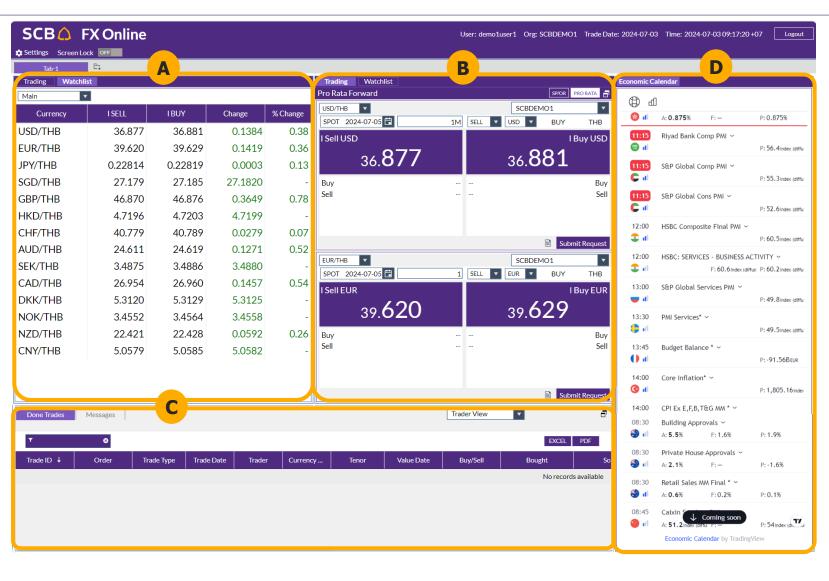

#### FX Online main screen

- **A. Watchlist**: Displays buying and selling exchange rates at Value Spot (14 currency pairs)
- **B. Trading**: Displays exchange rates and provides access to trading.
- **C. Done Trades:** Displays a list of previously **completed** transactions.
- **D. Economic Calendar**: Displays economic calendar information.