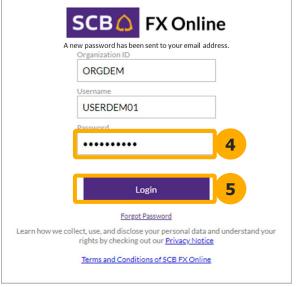

After receiving the temporary password:

- 4. Enter the temporary password in the **Password** field.
- 5. Click on **Login.** The system will prompt you to create a new password.

The system allows a maximum of 3 incorrect password attempts. If you exceed this limit, your account will be locked. Please contact SCB FX Online Support to unlock your account.