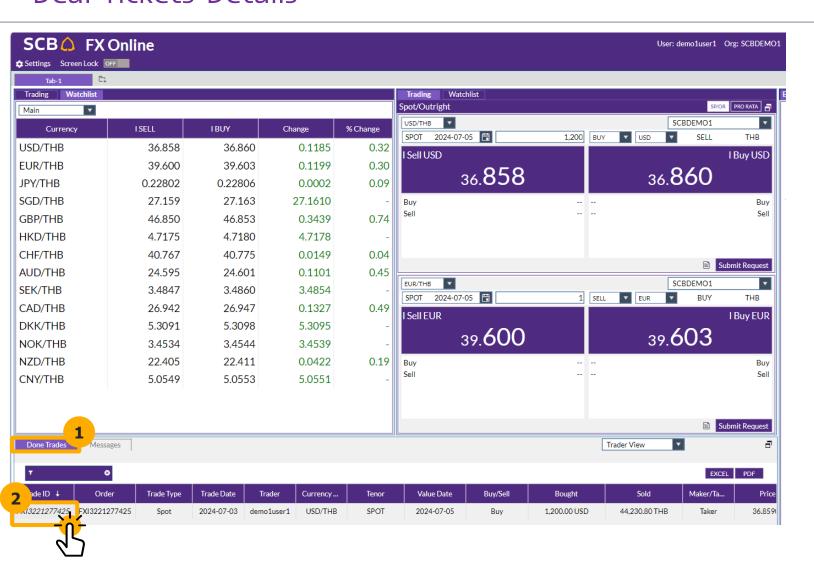

#### **Deal tickets Details:**

- 1. Click on **Done Trades**
- 2. Double-click on the desired **Trade ID**

#### **Example of Deal Tickets Details**