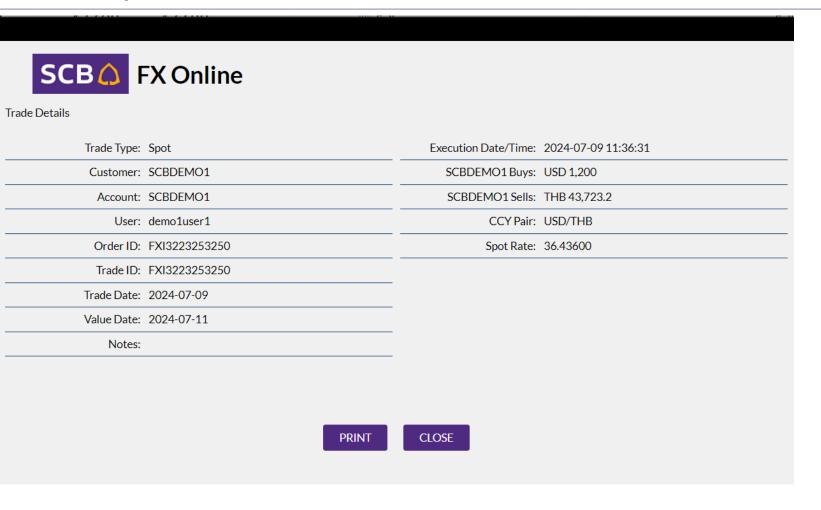

## **Blotter and Deal ticket**Deal Tickets Details

#### **Deal tickets Details:**

- 1. Click on **Done Trades**
- 2. Double-click on the desired **Trade ID**

# Blotter and Deal ticket Example of Deal Tickets Details

#### **Example of Deal Tickets Details**