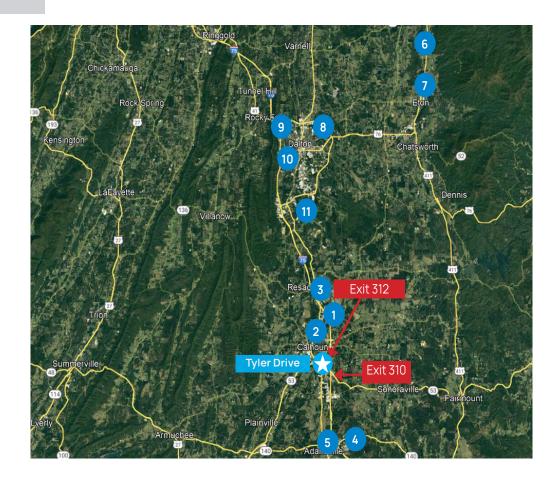

# **NEARBY AMENITIES AND TENANTS**

- 1. Interstate Truck Wash
- 2. Pilot Travel Center
- 3. Flying J Truck Stop
- 4. Buc-ee's
- 5. Mohawk
- 6. Appalachian Regional Port
- 7. GE Appliances
- 8. Engineered Floors
- 9. Walmart Supercenter
- 10. Chic fil A
- 11. Southeastern Freight

55 miles south of Chattanooga

65 miles north of Atlanta