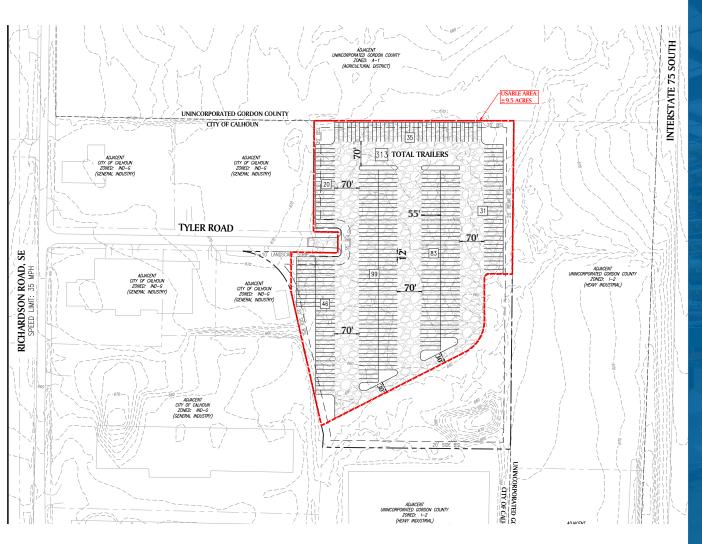

+/-9.5 Usable Acres (Subdividable)

# Tyler Drivel Calhoun, GA Outside Storage & Trailer Parking

Condition

Fenced, gated and lit

Parking

313 trailer spaces

Surface

Gravel surface

1 mile from I-75 (Exit 312)