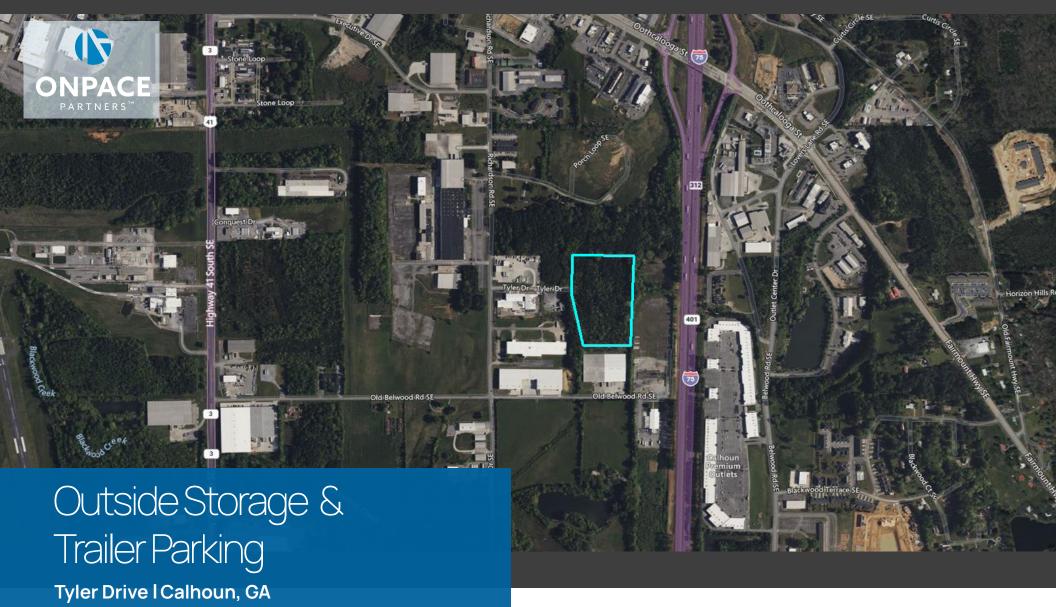

# Tyler Drivel Calhoun, GA Outside Storage & Trailer Parking

Condition

Fenced, gated and lit

Parking

313 trailer spaces

Surface

Gravel surface

1 mile from I-75 (Exit 312)

# Outside Storage & Trailer Parking