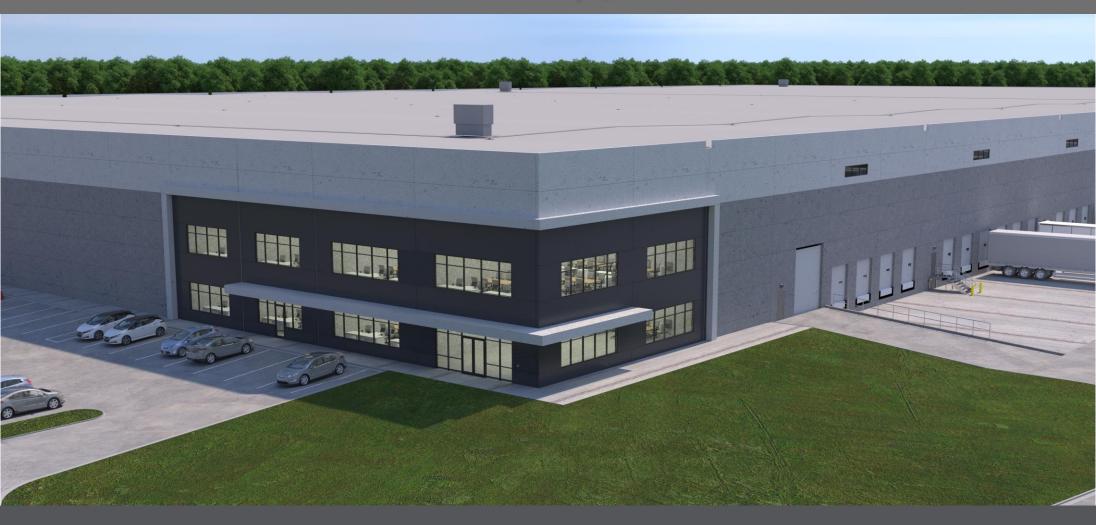

## PNK Park Social Circle

Cross Dock Facility 100 Social Circle Pkwy | Social Circle, GA 30025

## 1,013,902 SF Available for Lease

Under Construction as of Q4 2023 Delivery: Q4 2024

| Configuration:     | Cross dock                        | Column Spacing:     | 50' x 56' with 60' speed bay                      |
|--------------------|-----------------------------------|---------------------|---------------------------------------------------|
| Total Square Feet: | 1,013,902                         | Truck Court Depth:  | 190' truck court with concrete apron              |
| Office:            | BTS                               | Slab:               | 8" reinforced slab, 4,000 PSI                     |
| Dimensions:        | 620'D x 1624'W                    | Sprinkler:          | ESFR with K-52.2 sprinkler heads                  |
| Clear Height:      | 40' Clear including speed bays    | Electrical:         | 4,000 amps at 277/480 volts 3-Phase               |
| Dock Doors:        | 213 (9' x 10') with levelers      | Roof:               | 60 mil TPO mechanically fastened, R-20 insulation |
| Drive-ins:         | 4 (12' x 16') with electric doors | Clerestory Windows: | 12' 11" x 2' 11" Double glazed aluminum frames    |
| Auto Parking:      | 600 cars parks, expandable        | Ventilation         | Fans Louvers 3 air changes per hour               |
| Trailer Parking:   | 250 @ 12' expandable by 186       | Lighting:           | 30FC on 15' Whips / Motion Sensors                |

## **Features & Benefits**

Insulated Walls: Ready for Air Condition

Concrete Columns: Support for 8-ton Rail Cranes or Internal Installations

• Flat Roof System: 40' Clear throughout Speed bays

Roof MAX is 45': Improved Insurance and Material Storage Types