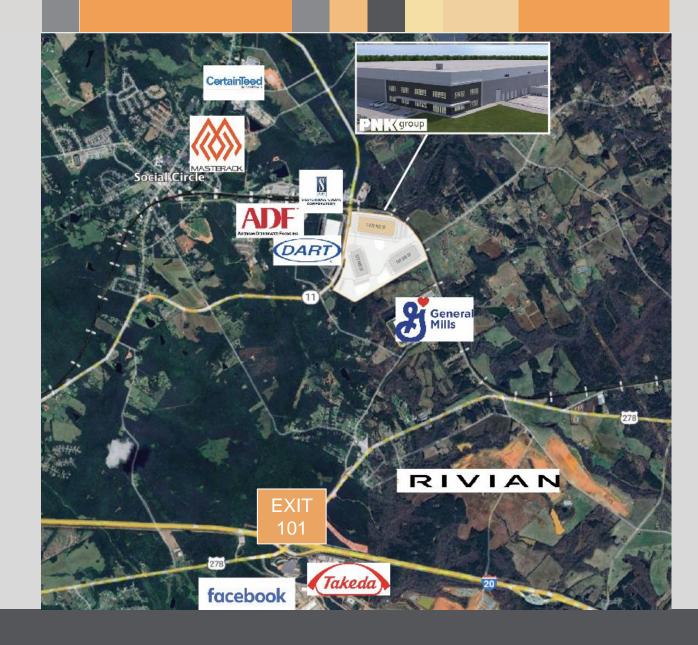

## **Excellent Connectivity**

| Point of Interest    | Miles |
|----------------------|-------|
| I-20 Exit 101        | 4     |
| I-20 Exit 98         | 5     |
| Downtown Atlanta, GA | 46    |
| Port of Savannah, GA | 255   |
| Charlotte, NC        | 244   |
| Charleston, SC       | 325   |
| Rivian               | 2     |