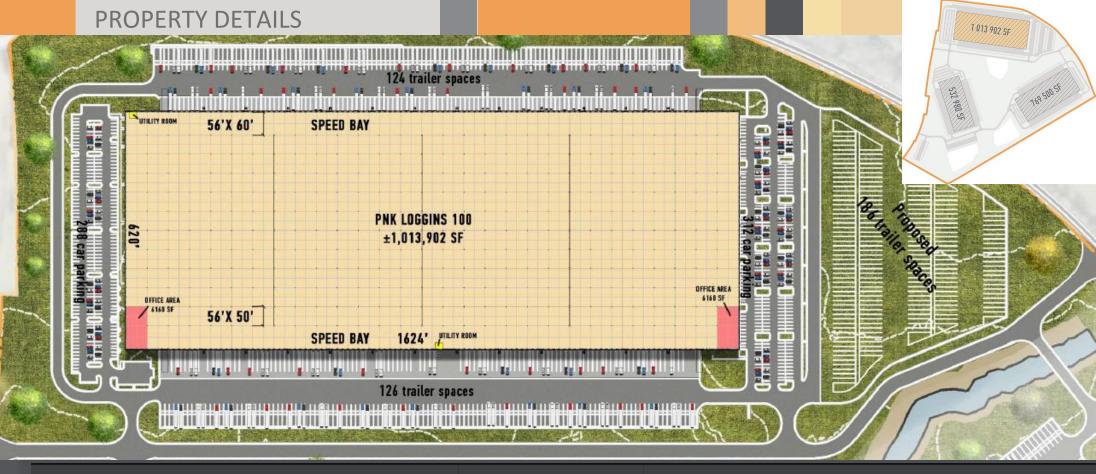

## 1,013,902 SF Available for Lease

Under Construction as of Q4 2023 Delivery: Q4 2024

| Configuration:     | Cross dock                        | Column Spacing:     | 50' x 56' with 60' speed bay                      |
|--------------------|-----------------------------------|---------------------|---------------------------------------------------|
| Total Square Feet: | 1,013,902                         | Truck Court Depth:  | 190' truck court with concrete apron              |
| Office:            | BTS                               | Slab:               | 8" reinforced slab, 4,000 PSI                     |
| Dimensions:        | 620'D x 1624'W                    | Sprinkler:          | ESFR with K-52.2 sprinkler heads                  |
| Clear Height:      | 40' Clear including speed bays    | Electrical:         | 4,000 amps at 277/480 volts 3-Phase               |
| Dock Doors:        | 213 (9' x 10') with levelers      | Roof:               | 60 mil TPO mechanically fastened, R-20 insulation |
| Drive-ins:         | 4 (12' x 16') with electric doors | Clerestory Windows: | 12' 11" x 2' 11" Double glazed aluminum frames    |
| Auto Parking:      | 600 cars parks, expandable        | Ventilation         | Fans Louvers 3 air changes per hour               |
| Trailer Parking:   | 250 @ 12' expandable by 186       | Lighting:           | 30FC on 15' Whips / Motion Sensors                |

• Siphonic Drains: No External Downspout /No Truck Court Staining /No Icing

Phase 1
Building Size
±1,013,902 SF
(Divisible)

Construction
Type
Insulated Panel
precast concrete

**Total Site** 235 Acres

Trailer Parking 250 expandable by 186