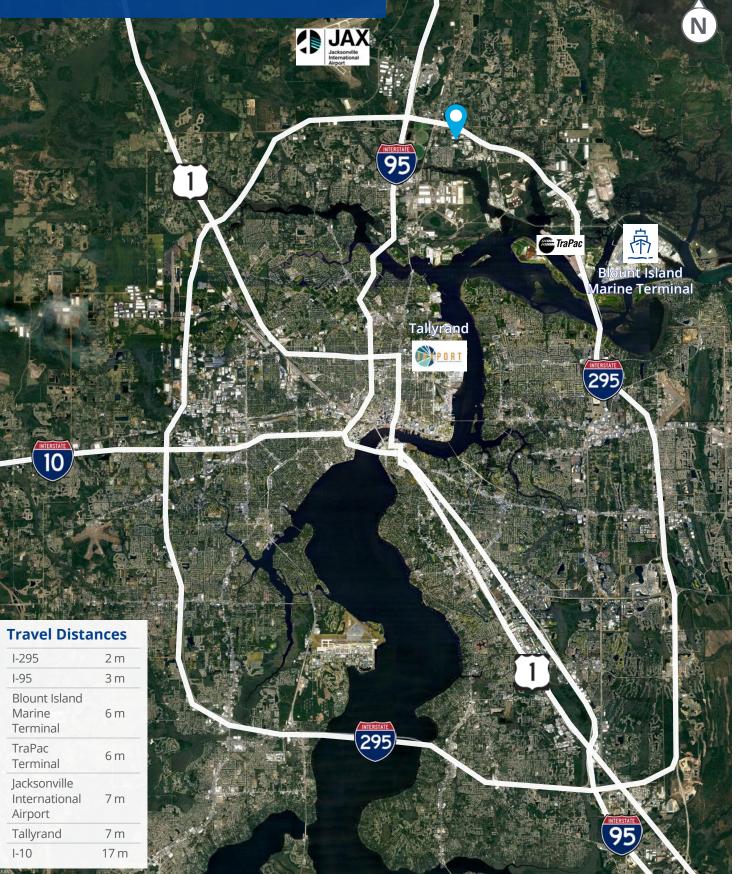

# Location and Distances

## 11705 Industry Drive Jacksonville, FL 32218

Colliers and the Bumgarner Industrial Team are pleased to offer this 7.5± acre truck terminal for lease in Oceanway, located on the north side of Jacksonville, FL with easy access to all Jacksonville ports, Jacksonville International Airport (JAX), I-95 north and south, the I-295 beltway and all major NE Florida truck lanes. The yard is currently being stabilized and will be secured with a 6' fence with 3 strings of barb wire, electric gate with keypad entry and 400 linear feet of landing gear pads. Delivery March 2023.