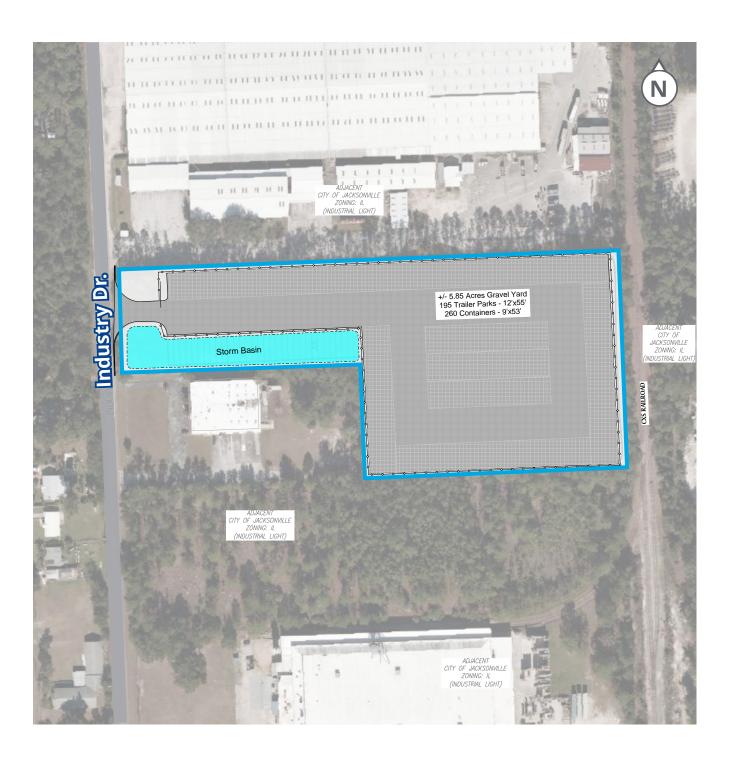

# Conceptual Site Plan

### **Property Information**

| Street Address      | 11705 Industry Drive       |
|---------------------|----------------------------|
| City, State, Zip    | Jacksonville, FL 32218     |
| RE #                | 109567-0000                |
| County              | Duval                      |
| Submarket           | Northside                  |
| Nearest Interstates | I-295 & I-95               |
| Frontage            | 190± on Industry Drive     |
| Property Type       | Industrial                 |
| Zoning              | IL (Light Industrial)      |
| Property Size       | 7.5± acres                 |
| Ingress/Egress      | Industry Drive             |
| Utilities           | Water, electric and septic |