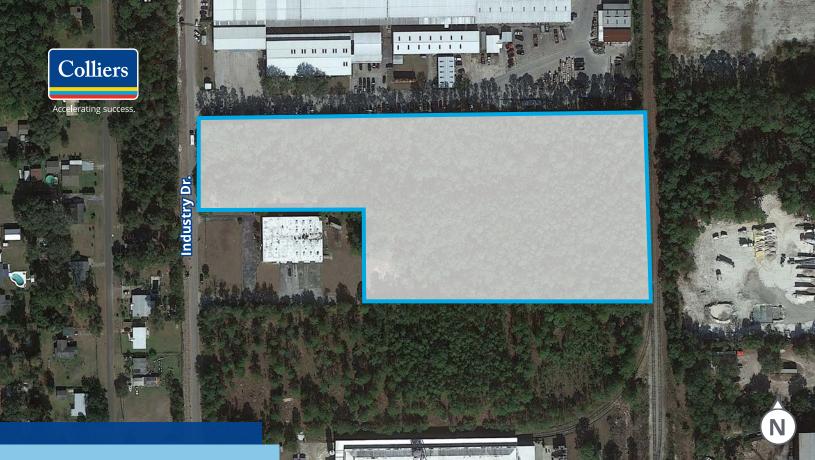

## 11705 Industry Drive Jacksonville, FL 32218

Colliers and the Bumgarner Industrial Team are pleased to offer this 7.5± acre truck terminal for lease in Oceanway, located on the north side of Jacksonville, FL with easy access to all Jacksonville ports, Jacksonville International Airport (JAX), I-95 north and south, the I-295 beltway and all major NE Florida truck lanes. The yard is currently being stabilized and will be secured with a 6' fence with 3 strings of barb wire, electric gate with keypad entry and 400 linear feet of landing gear pads. Delivery March 2023.

- 7.5± acre truck terminal
- Zoned IL (Light Industrial)
- · Convenient access to ports, JAX and major roads
- 190± of frontage with ingress/egress on Industry Drive
- Currently being stabilized and secured for March 2023 delivery

## Site Aerial