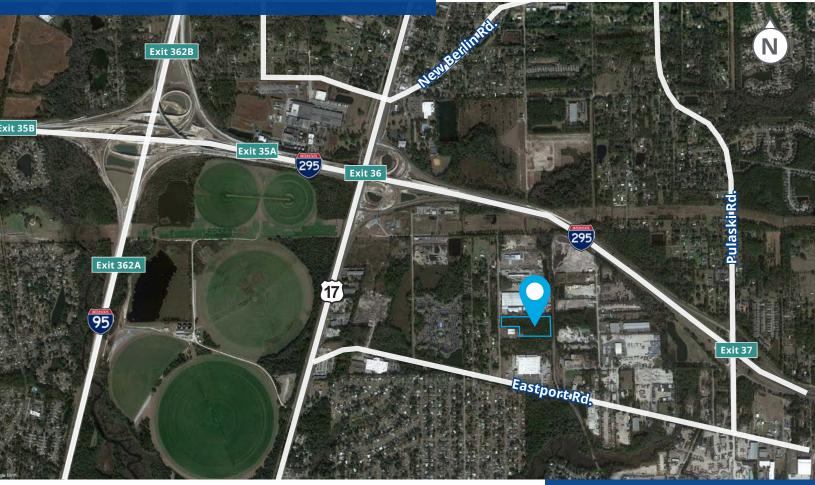

# Location and Distances

## 11705 Industry Drive Jacksonville, FL 32218

Colliers and the Bumgarner Industrial Team are pleased to offer this 7.5± acre truck terminal for lease in Oceanway, located on the north side of Jacksonville, FL with easy access to all Jacksonville ports, Jacksonville International Airport (JAX), I-95 north and south, the I-295 beltway and all major NE Florida truck lanes. The yard is currently being stabilized and will be secured with a 6' fence with 3 strings of barb wire, electric gate with keypad entry and 400 linear feet of landing gear pads. Delivery March 2023.