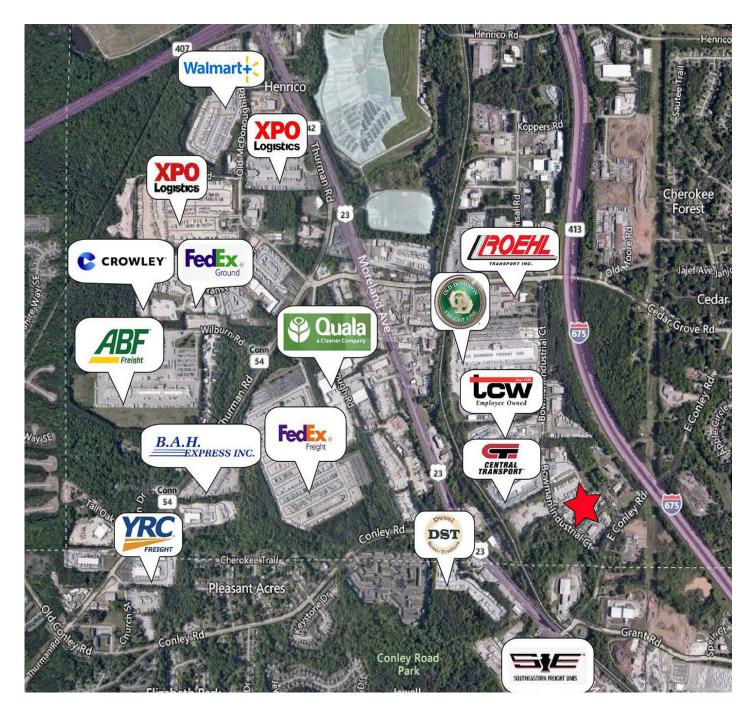

|
| Office             | 1,278 SF                                                                                                 |
| Drive In Doors     | 12'x14' Doors                                                                                            |
| Ceiling Height     | 16' to 20'                                                                                               |
| Surface            | Gravel paved and fenced                                                                                  |
| Location           | 11.5 Miles to I-85<br>5.5 Miles to I-75<br>1.0 Miles to I-285<br>7.5 Miles to I-20<br>1.5 Miles to I-675 |



Contact:

Nat Weikert OnPace Partners +1 678 575 4607 Nat.weikert@onpacepartners.com

### **NEIGHBORING BUSINESSES**



#### Contact:

Nat Weikert OnPace Partners +1 678 575 4607 Nat.weikert@onpacepartners.com



The information contained herein has been obtained from sources we deem reliable. We have no reason to doubt its accuracy, but we do not guarantee it. A Copyright by OnPace Partners, LLC 2023 This flier may be reproduced only in its entirety, without modification or deletion.