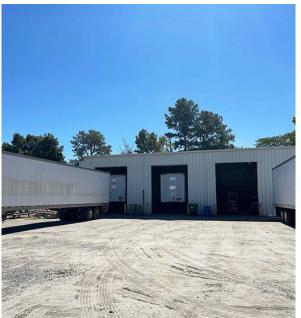

# 4470 Bowman Industrial Ct. I Conley, GA3 Bay Shop & Yard For Lease

| Asking Price       | \$32,500/month, NNN                                                                                      |
|--------------------|----------------------------------------------------------------------------------------------------------|
| Total SF Available | 6,300 SF                                                                                                 |
| Office             | 1,278 SF                                                                                                 |
| Drive In Doors     | 12'x14' Doors                                                                                            |
| Ceiling Height     | 16' to 20'                                                                                               |
| Surface            | Gravel paved and fenced                                                                                  |
| Location           | 11.5 Miles to I-85<br>5.5 Miles to I-75<br>1.0 Miles to I-285<br>7.5 Miles to I-20<br>1.5 Miles to I-675 |