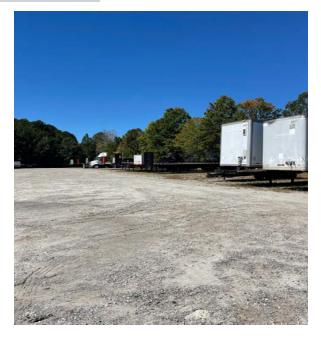

# 4470 Bowman Industrial Ct. I Conley, GA3 Bay Shop & Yard For Lease

| Asking Price       | \$32,500/month, NNN                                                                                      |
|--------------------|----------------------------------------------------------------------------------------------------------|
| Total SF Available | 6,300 SF                                                                                                 |
| Office             | 1,278 SF                                                                                                 |
| Drive In Doors     | 12'x14' Doors                                                                                            |
| Ceiling Height     | 16' to 20'                                                                                               |
| Surface            | Gravel paved and fenced                                                                                  |
| Location           | 11.5 Miles to I-85<br>5.5 Miles to I-75<br>1.0 Miles to I-285<br>7.5 Miles to I-20<br>1.5 Miles to I-675 |