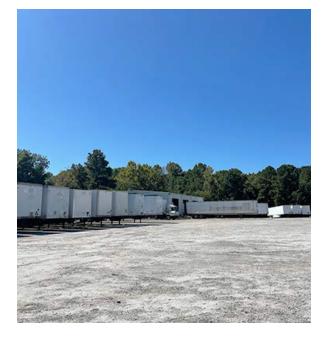

# 4470 Bowman Industrial Ct. I Conley, GA3 Bay Shop & Yard For Lease

| Asking Price       | \$32,500/month, NNN                                                                                      |
|--------------------|----------------------------------------------------------------------------------------------------------|
| Total SF Available | 6,300 SF                                                                                                 |
| Office             | 1,278 SF                                                                                                 |
| Drive In Doors     | 12'x14' Doors                                                                                            |
| Ceiling Height     | 16' to 20'                                                                                               |
| Surface            | Gravel paved and fenced                                                                                  |
| Location           | 11.5 Miles to I-85<br>5.5 Miles to I-75<br>1.0 Miles to I-285<br>7.5 Miles to I-20<br>1.5 Miles to I-675 |