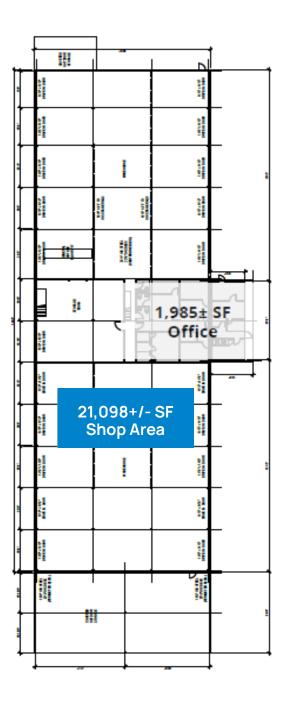

# **SHOP FLOOR PLAN**

### A DSP Investment

| Site      | 8+ Acres                                                                                                                                                                          |
|-----------|-----------------------------------------------------------------------------------------------------------------------------------------------------------------------------------|
| Shop      | • 27,100 SF<br>• 10 drive-through bays (7 Doors)<br>• 19,113± SF shop                                                                                                             |
| Office    | 1,985 SF                                                                                                                                                                          |
| Warehouse | <ul><li> 8,020 SF</li><li> 7 loading positions</li></ul>                                                                                                                          |
| Surface   | Concrete                                                                                                                                                                          |
| Location  | The property is well located within<br>2 miles of I-675, which leads directly t<br>the Atlanta perimeter.<br>Additionally, this site offers<br>convenient access to I-75 & I-285. |