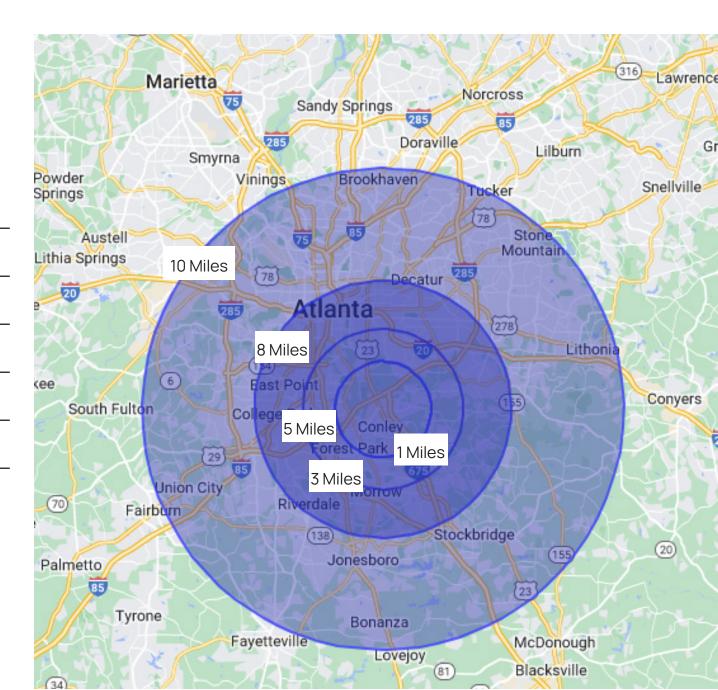

# **DRIVE TIMES**

#### Excellent Connectivity

| Point of Interest | Miles |
|-------------------|-------|
| I-285             | 1     |
| I-675             | 2.6   |
| I-75              | 5.7   |
| Airport           | 8     |
| I-85              | 11.3  |