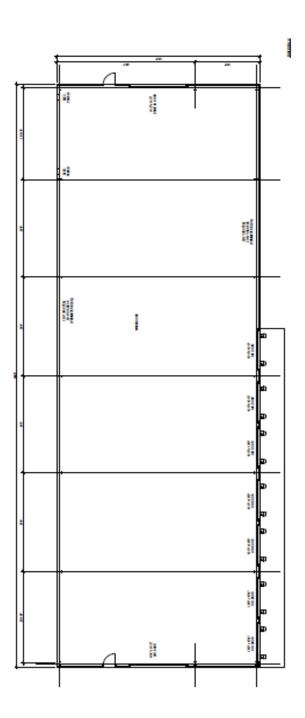

# **SHOP FLOOR PLAN**

### A DSP Investment

| Site      | 8+ Acres                                                                                                                                                                          |
|-----------|-----------------------------------------------------------------------------------------------------------------------------------------------------------------------------------|
| Shop      | • 27,100 SF<br>• 10 drive-through bays (7 Doors)<br>• 19,113± SF shop                                                                                                             |
| Office    | 1,985 SF                                                                                                                                                                          |
| Warehouse | <ul><li> 8,020 SF</li><li> 7 loading positions</li></ul>                                                                                                                          |
| Surface   | Concrete                                                                                                                                                                          |
| Location  | The property is well located within<br>2 miles of I-675, which leads directly t<br>the Atlanta perimeter.<br>Additionally, this site offers<br>convenient access to I-75 & I-285. |