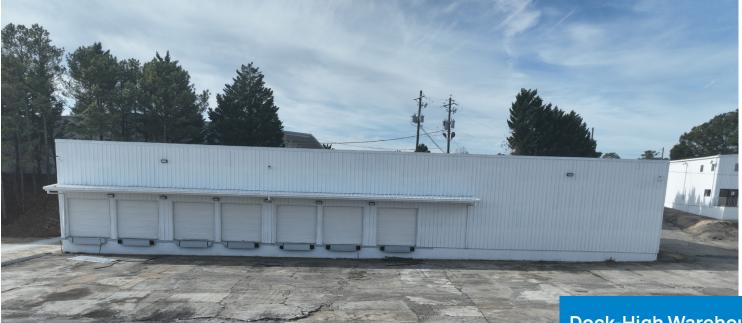

|
| Warehouse | <ul><li> 8,020 SF</li><li> 7 loading positions</li></ul>                                                                                                                          |
| Surface   | Concrete                                                                                                                                                                          |
| Location  | The property is well located within<br>2 miles of I-675, which leads directly t<br>the Atlanta perimeter.<br>Additionally, this site offers<br>convenient access to I-75 & I-285. |



Contact:

Nat Weikert OnPace Partners +1 678 575 4607 Nat.weikert@onpacepartners.com

### 3501 Moreland Avel Conley, GA Available For Lease





## A DSP Investment



Dock-High Warehouse

# **SHOP FLOOR PLAN**



## A DSP Investment



4,017+/- SF Storage Area



Nat.weikert@onpacepartners.com

The information contained herein has been obtained from sources we deem reliable. We have no reason to doubt its accuracy, but we do not guarantee it. A Copyright by OnPace Partners, LLC 2023 This flier may be reproduced only in its entirety, without modification or deletion.

3501 Moreland Ave I Conley, GA Available For Lease

# **DOCK FLOOR PLAN**



#### A DSP Investment







Nat Weikert OnPace Partners +1 678 575 4607 Nat.weikert@onpacepartners.com

The information contained herein has been obtained from sources we deem reliable. We have no reason to doubt its accuracy, but we do not guarantee it. A Copyright by OnPace Partners, LLC