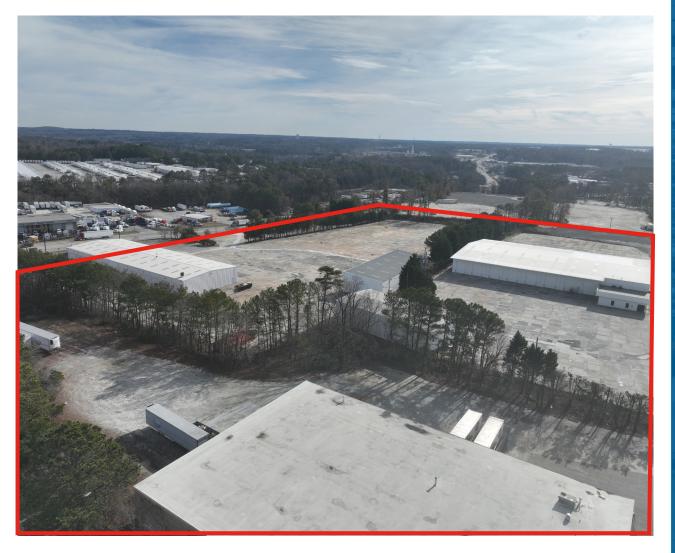

# 3501 Moreland Ave I Conley, GA Available For Lease

### A DSP Investment

| Site      | 8+ Acres                                                                                                                                                                          |
|-----------|-----------------------------------------------------------------------------------------------------------------------------------------------------------------------------------|
| Shop      | • 27,100 SF<br>• 10 drive-through bays (7 Doors)<br>• 19,113± SF shop                                                                                                             |
| Office    | 1,985 SF                                                                                                                                                                          |
| Warehouse | <ul><li> 8,020 SF</li><li> 7 loading positions</li></ul>                                                                                                                          |
| Surface   | Concrete                                                                                                                                                                          |
| Location  | The property is well located within<br>2 miles of I-675, which leads directly t<br>the Atlanta perimeter.<br>Additionally, this site offers<br>convenient access to I-75 & I-285. |