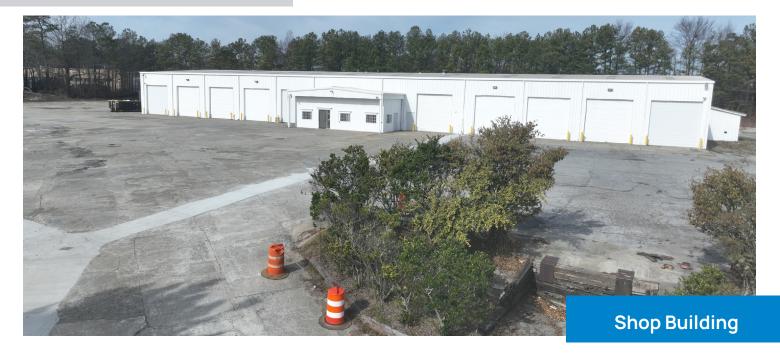

### A DSP Investment

| Site      | 8+ Acres                                                                                                                                                                          |
|-----------|-----------------------------------------------------------------------------------------------------------------------------------------------------------------------------------|
| Shop      | • 27,100 SF<br>• 10 drive-through bays (7 Doors)<br>• 19,113± SF shop                                                                                                             |
| Office    | 1,985 SF                                                                                                                                                                          |
| Warehouse | <ul><li> 8,020 SF</li><li> 7 loading positions</li></ul>                                                                                                                          |
| Surface   | Concrete                                                                                                                                                                          |
| Location  | The property is well located within<br>2 miles of I-675, which leads directly t<br>the Atlanta perimeter.<br>Additionally, this site offers<br>convenient access to I-75 & I-285. |