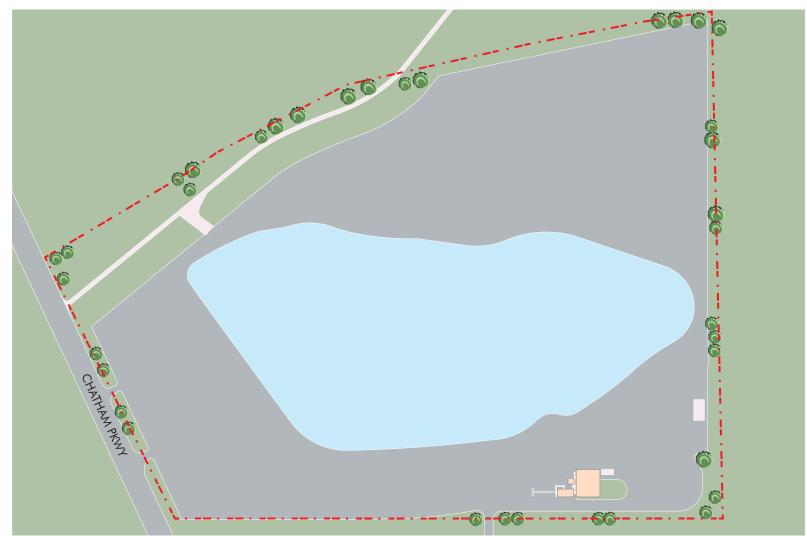

|
| Other Improvements:  | Fenced,Lit & Secured                                                                                                                                                                                                      |
| Zoning:              | Zoned Heavy I-2-P                                                                                                                                                                                                         |
| Location Highlights: | <ul> <li>2 Private Ingress/Egress via Chatham Parkway</li> <li>+/- 2 miles from Ocean Terminal</li> <li>+/- 3 miles from Port of Savannah</li> <li>+/- 8 miles from Savannah/Hilton Head International Airport</li> </ul> |









## **CIVIL SET - CURRENT IMPROVEMENTS - 43 ACRES**



#### **Contact**:

Nat Weikert OnPace Partners +1 678 575 4607 Nat.weikert@onpacepartners.com Stephen Bridges, SIOR OnPace Partners +1 404 909 1560 Stephen@onpacepartners.com David Gaule Judge Commercial +1 912 314 4540 dgaule@judgecommercial.com



The information contained herein has been obtained from sources we deem reliable. We have no reason to doubt its accuracy, but we do not guarantee it. A Copyright by OnPace Partners, LLC 2023 This flier may be reproduced only in its entirety, without modification or deletion.

# **CIVIL SET - POTENTIAL FUTURE SITE LAYOUT - 55 ACRES**



#### Contact:

Nat Weikert OnPace Partners +1 678 575 4607 Nat.weikert@onpacepartners.com Stephen Bridges, SIOR OnPace Partners +1 404 909 1560 Stephen@onpacepartners.com David Gaule Judge Commercial +1 912 31