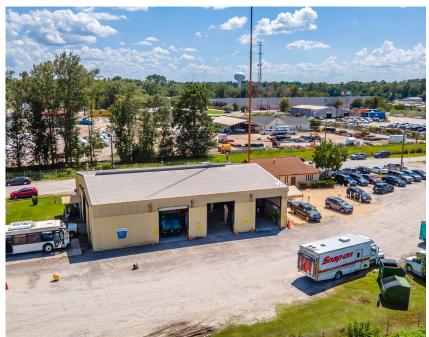

dgaule@judgecommercial.com

| Building Address:    | 28 Telfair Place, Savannah, GA 31415                                                                                                                                                                                      |
|----------------------|---------------------------------------------------------------------------------------------------------------------------------------------------------------------------------------------------------------------------|
| Acreage:             | 2 Acres - 55 Acres Available                                                                                                                                                                                              |
| Surface:             | Heavy-Duty GAB                                                                                                                                                                                                            |
| Building:            | 15,680 SF Warehouse                                                                                                                                                                                                       |
| Other Improvements:  | Fenced,Lit & Secured                                                                                                                                                                                                      |
| Zoning:              | Zoned Heavy I-2-P                                                                                                                                                                                                         |
| Location Highlights: | <ul> <li>2 Private Ingress/Egress via Chatham Parkway</li> <li>+/- 2 miles from Ocean Terminal</li> <li>+/- 3 miles from Port of Savannah</li> <li>+/- 8 miles from Savannah/Hilton Head International Airport</li> </ul> |