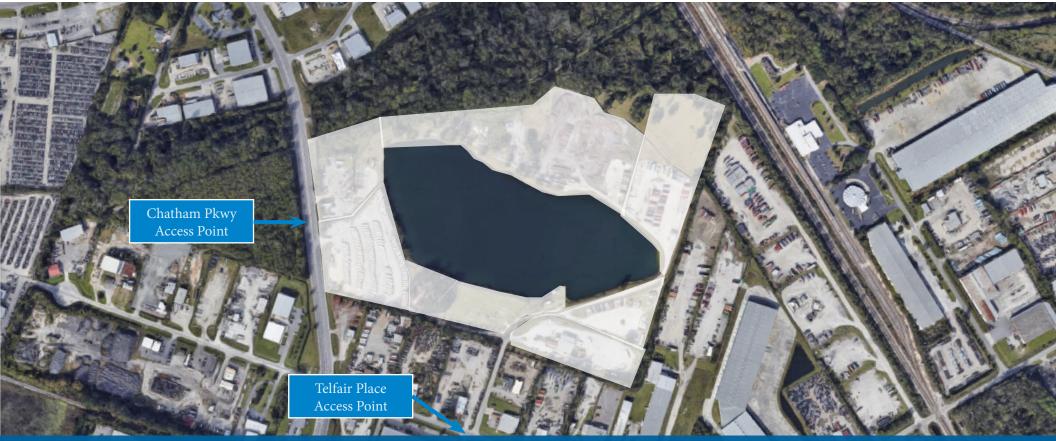

## **CIVIL SET - CURRENT IMPROVEMENTS - 43 ACRES**

# **CIVIL SET - POTENTIAL FUTURE SITE LAYOUT - 55 ACRES**