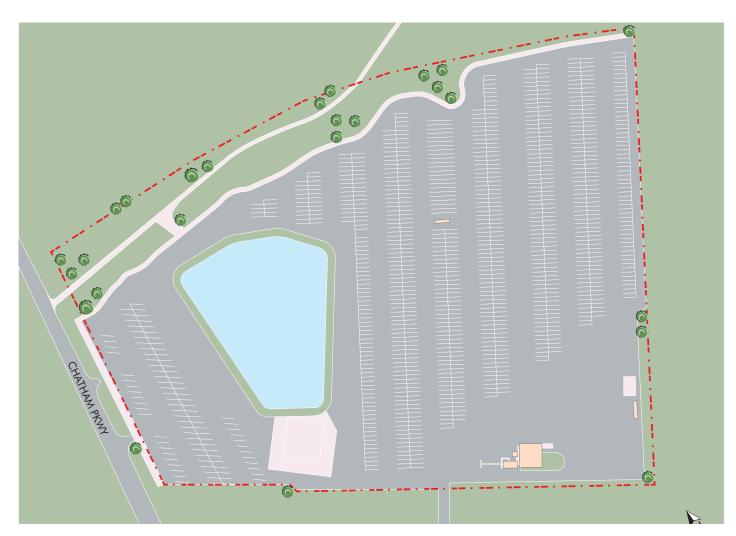

iles from Ocean Terminal</li> <li>+/- 3 miles from Port of Savannah</li> <li>+/- 8 miles from Savannah/Hilton Head International Airport</li> </ul> |









## **CIVIL SET - CURRENT IMPROVEMENTS - 43 ACRES**



#### **Contact**:

Nat Weikert OnPace Partners +1 678 575 4607 Nat.weikert@onpacepartners.com Stephen Bridges, SIOR OnPace Partners +1 404 909 1560 Stephen@onpacepartners.com David Gaule Judge Commercial +1 912 314 4540 dgaule@judgecommercial.com



The information contained herein has been obtained from sources we deem reliable. We have no reason to doubt its accuracy, but we do not guarantee it. A Copyright by OnPace Partners, LLC 2023 This flier may be reproduced only in its entirety, without modification or deletion.

# **CIVIL SET - POTENTIAL FUTURE SITE LAYOUT - 55 ACRES**



#### Contact:

Nat Weikert OnPace Partners +1 678 575 4607 Nat.weikert@onpacepartners.com Stephen Bridges, SIOR OnPace Partners +1 404 909 1560 Stephen@onpacepartners.com David Gaule Judge Commercial +1 912 314 4540 dgaule@judgecommercial.com



The information contained herein has been obtained from sources we deem reliable. We have no reason to doubt its accuracy, but we do not guarantee it. A Copyright by OnPace Partners, LLC 2023 This flier may be reproduced only in its entirety, without modification or deletion.



The information contained herein has been obtained from sources we deem reliable. We have no reason to doubt its accuracy, but we do not guarantee it. A Copyright by OnPace Partners, LLC 2023 This flier may be reproduced only in its entirety, without modification or delet