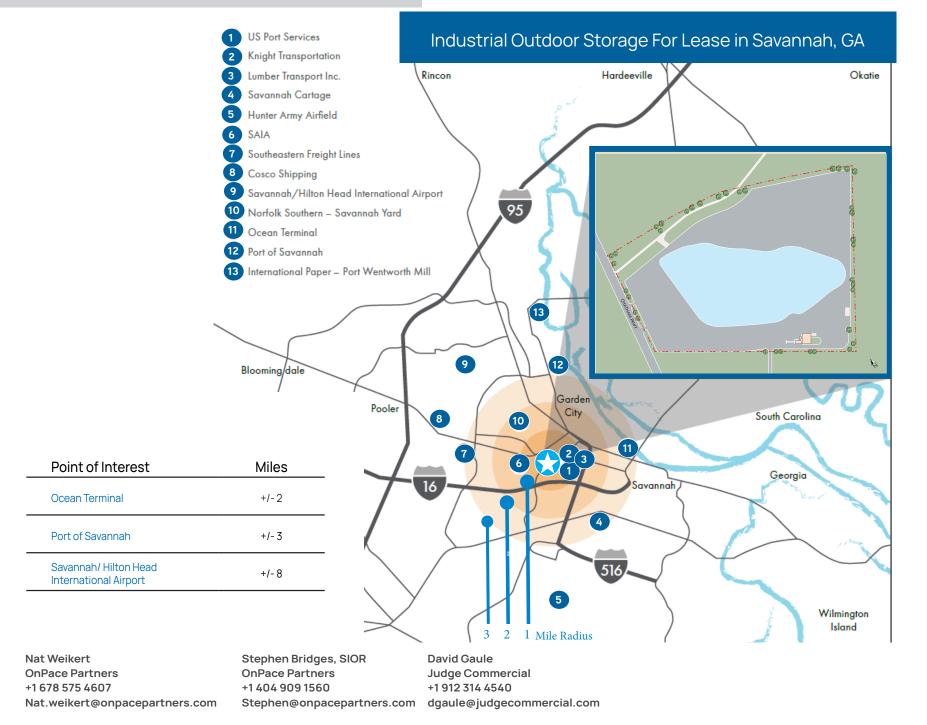

dgaule@judgecommercial.com

| Building Address:    | 28 Telfair Place, Savannah, GA 31415                                                                                                                                                                                      |
|----------------------|---------------------------------------------------------------------------------------------------------------------------------------------------------------------------------------------------------------------------|
| Acreage:             | 2 Acres - 55 Acres Available                                                                                                                                                                                              |
| Surface:             | Heavy-Duty GAB                                                                                                                                                                                                            |
| Building:            | 15,680 SF Warehouse                                                                                                                                                                                                       |
| Other Improvements:  | Fenced,Lit & Secured                                                                                                                                                                                                      |
| Zoning:              | Zoned Heavy I-2-P                                                                                                                                                                                                         |
| Location Highlights: | <ul> <li>2 Private Ingress/Egress via Chatham Parkway</li> <li>+/- 2 miles from Ocean Terminal</li> <li>+/- 3 miles from Port of Savannah</li> <li>+/- 8 miles from Savannah/Hilton Head International Airport</li> </ul> |