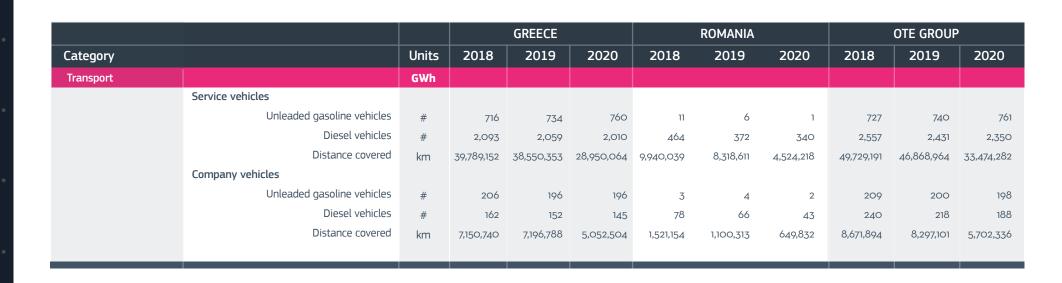

29  | 38,273  | 36,844  | 3,879   | 4,167  | 3,522     | 40,308.31  | 42,440.32  | 40,366.17  |
|                                 | Indirect (scope 2) emissions, market-based <sup>6</sup>   | t CO <sub>2</sub> eq | 5,867   | 2,358   | 66      | 36,506  | 41,753 | 37,599    | 42,373.14  | 44,110.22  | 37,664.98  |
|                                 |                                                           |                      |         |         |         |         |        |           |            |            |            |
|                                 |                                                           |                      |         |         |         |         |        |           |            |            |            |















CUSTOMERS





ENVIRONMENT







- 1. Energy consumption is based on actual consumption data for most months of a year, which is extrapolated to the end of that year due to data provision arrangements within the DT group, where relevant
- 2. The term "Buildings" describes Offices, Data Centers, Warehouses and Shops
- 3. GHG emissions calculated include CO<sub>2</sub>, CH<sub>2</sub>, N<sub>2</sub>O and f-gases from AC systems. To ensure harmonized reporting among DT Group companies, Global Warming Potential (GWP) values used, are those included in the 5th Assessment Report (AR) of IPCC. Past values (originally estimated with AR4 GWP values) have been recalculated
- 4. Direct GHG emissions from energy consumption are calculated on the basis of the emission factors suggested by the Greenhouse Gas Protocol and the 2005 IPC