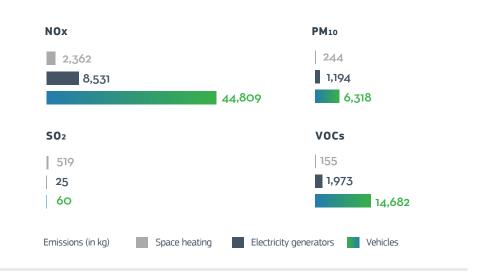

(2) special construction in Greece).

### Direct Non-GHG Emissions (Relevant for GRI Standard 305-7)

- Emissions of typical air pollutants (NOx, SO<sub>2</sub>, PM<sub>10</sub> and VOCs) are mainly related to road transportation and the use of electricity generators to support the operation of the telecom network
- Emissions of Persistent Organic Pollutants (POP) and Hazardous Air Pollutants (HAP) are of minor importance as:
  - Transformers and capacitors which could have been a significant source of PCB (Polychlorinated biphenyls) emissions due to leakage, have been decommissioned, disposed of and replaced by new ones that do not contain PCB, in line with the provisions of legislation in force.
  - The vehicles fleet of OTE Group companies do not include vehicles using leaded gasoline































# OTE Group Environmental Performance Data - Waste

| OTE WASTE               |                                    | GREECE    |           | ROMANIA   |         |         | OTE GROUP |           |           |           |
|-------------------------|------------------------------------|-----------|-----------|-----------|---------|---------|-----------|-----------|-----------|-----------|
| Category                | Materials / Waste streams¹         | 2018      | 2019      | 2020      | 2018    | 2019    | 2020      | 2018      | 2019      | 2020      |
| Materials / Resources c | onsumption                         |           |           |           |         |         |           |           |           |           |
|                         | Water (m³)