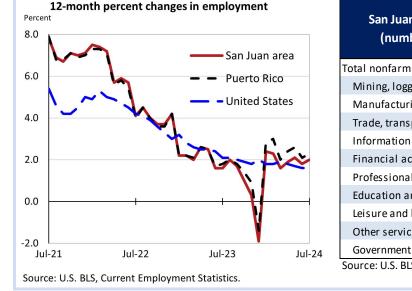

Over-the-year changes in employment on nonfarm payrolls and employment by major industry sector

| Jul. 2024 | Change from Jul.<br>2023 to Jul. 2024                                           |                                                                                                                                                             |
|-----------|---------------------------------------------------------------------------------|-------------------------------------------------------------------------------------------------------------------------------------------------------------|
|           | Number                                                                          | Percent                                                                                                                                                     |
| 680.9     | 13.3                                                                            | 2.0                                                                                                                                                         |
| 28.0      | 1.7                                                                             | 6.5                                                                                                                                                         |
| 48.1      | 0.3                                                                             | 0.6                                                                                                                                                         |
| 136.3     | 2.2                                                                             | 1.6                                                                                                                                                         |
| 12.3      | 0.1                                                                             | 0.8                                                                                                                                                         |
| 39.8      | 0.2                                                                             | 0.5                                                                                                                                                         |
| 116.2     | 0.5                                                                             | 0.4                                                                                                                                                         |
| 85.0      | 3.9                                                                             | 4.8                                                                                                                                                         |
| 71.4      | 4.6                                                                             | 6.9                                                                                                                                                         |
| 15.6      | 0.5                                                                             | 3.3                                                                                                                                                         |
| 128.2     | -0.7                                                                            | -0.5                                                                                                                                                        |
|           | 680.9<br>28.0<br>48.1<br>136.3<br>12.3<br>39.8<br>116.2<br>85.0<br>71.4<br>15.6 | Jul. 2024 2023 to J   Number   680.9 13.3   28.0 1.7   48.1 0.3   136.3 2.2   12.3 0.1   39.8 0.2   116.2 0.5   85.0 3.9   71.4 4.6   15.6 0.5   128.2 -0.7 |