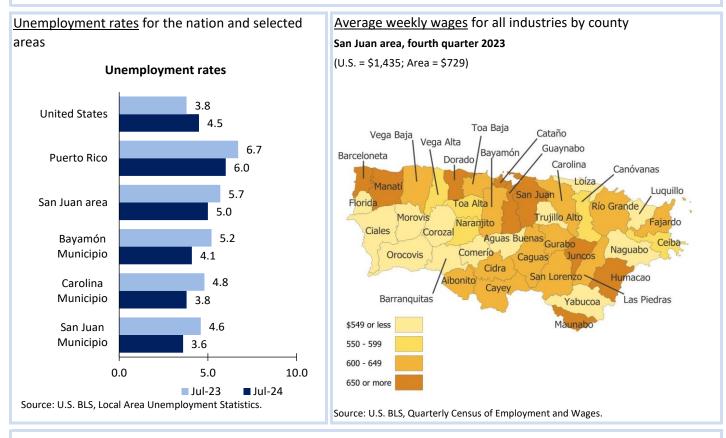

## San Juan Area Economic Summary

## Updated August 30, 2024

This summary presents a sampling of economic information for the area; supplemental data are provided for regions and the nation. Subjects include **unemployment**, **employment**, **wages**, **prices**, **spending**, and **benefits**. All data are not seasonally adjusted and some may be subject to revision. Area definitions may differ by subject. For more area summaries and geographic definitions, see <u>www.bls.gov/regions/economic-summaries.htm</u>.



Over-the-year changes in employment on nonfarm payrolls and employment by major industry sector



| Jul. 2024 | Change from Jul.<br>2023 to Jul. 2024                                           |                                                                                                                                                             |
|-----------|---------------------------------------------------------------------------------|-------------------------------------------------------------------------------------------------------------------------------------------------------------|
|           | Number                                                                          | Percent