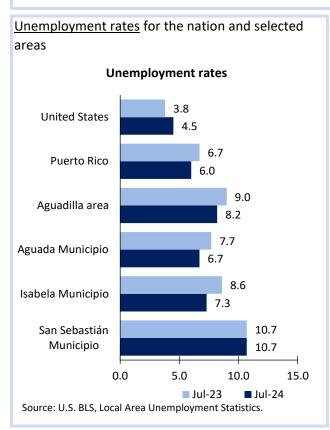

## Over-the-year changes in employment on nonfarm payrolls and employment by major industry sector

| Aguadilla area employment (number in thousands) | Jul. 2024 | Change from Jul.<br>2023 to Jul. 2024 |         |
|-------------------------------------------------|-----------|---------------------------------------|---------|
|                                                 |           | Number                                | Percent |
| Total nonfarm                                   | 58.9      | 1.0                                   | 1.7     |
| Mining, logging, and construction               | -         | -                                     | -       |
| Manufacturing                                   | 8.6       | 0.2                                   | 2.4     |
| Trade, transportation, and utilities            | 11.8      | 0.0                                   | 0.0     |
| Information                                     | -         | -                                     | -       |
| Financial activities                            | 1.7       | 0.1                                   | 6.3     |
| Professional and business services              | -         | -                                     | -       |
| Education and health services                   | -         | -                                     | -       |
| Leisure and hospitality                         | 6.8       | 0.4                                   | 6.3     |
| Other services                                  | -         | -                                     | -       |
| Government                                      | 13.9      | 0.0                                   | 0.0     |