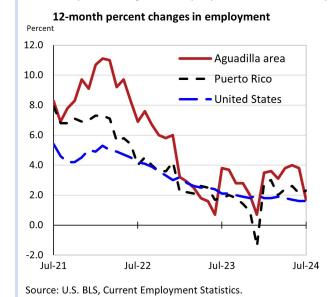

## Over-the-year changes in employment on nonfarm payrolls and employment by major industry sector

| Aguadilla area employment (number in thousands) | Jul. 2024 | Change from Jul.<br>2023 to Jul. 2024 |         |
|-------------------------------------------------|-----------|---------------------------------------|---------|
|                                                 |           | Number                                | Percent |
| Total nonfarm                                   | 58.9      | 1.0                                   | 1.7     |
| Mining, logging, and construction               | -         | -                                     | -       |
| Manufacturing                                   | 8.6       | 0.2                                   | 2.4     |
| Trade, transportation, and utilities            | 11.8      | 0.0                                   | 0.0     |
| Information                                     | -         | -                                     | -       |
| Financial activities                            | 1.7       | 0.1                                   | 6.3     |
| Professional and business services              | -         | -                                     | -       |
| Education and health services                   | -         | -                                     | -       |
| Leisure and hospitality                         | 6.8       | 0.4                                   | 6.3     |
| Other services                                  | -         | -                                     | -       |
| Government                                      | 13.9      | 0.0                                   | 0.0     |