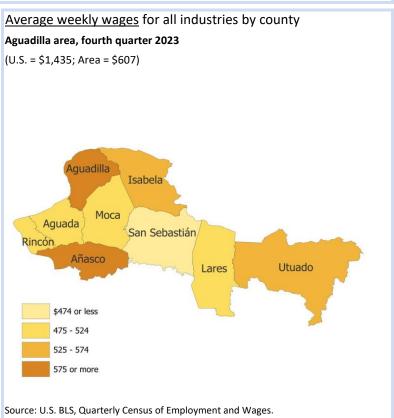

## Aguadilla Area Economic Summary

## Updated August 30, 2024

This summary presents a sampling of economic information for the area; supplemental data are provided for regions and the nation. Subjects include unemployment, employment, wages, prices, spending, and benefits. All data are not seasonally adjusted and some may be subject to revision. Area definitions may differ by subject. For more area summaries and geographic definitions, see <a href="www.bls.gov/regions/economic-summaries.htm">www.bls.gov/regions/economic-summaries.htm</a>.





## Over-the-year changes in employment on nonfarm payrolls and employment by major industry sector



| Aguadilla area employment (number in thousands) | Jul. 2024 | Change from Jul.<br>2023 to Jul. 2024 |         |
|-------------------------------------------------|-----------|---------------------------------------|---------|
|                                                 |           | Number                                | Percent |
| Total nonfarm                                   | 58.9      | 1.0                                   | 1.7     |
| Mining, logging, and construction               | -         | -                                     | -       |
| Manufacturing                                   | 8.6       | 0.2                                   | 2.4     |
| Trade, tra