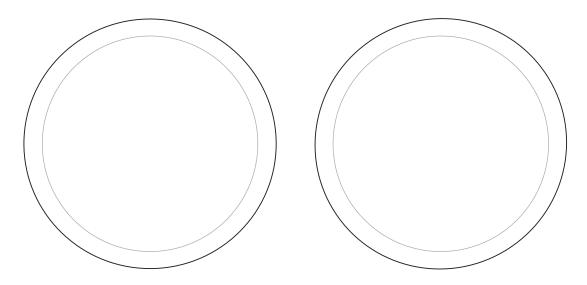

## TEMPLATE FOR 57 MM (2 1/4") BADGE:

> your design needs to fit inside the safe area of 57mm > the entire badge design is 66mm in diameter (with bleed)