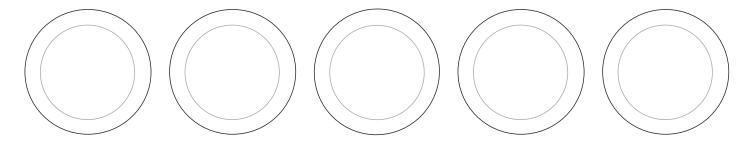

## TEMPLATE FOR 25MM (1") BADGE:

> your design needs to fit inside the safe area of 25mm > the entire badge design is 33mm in diameter (with bleed)