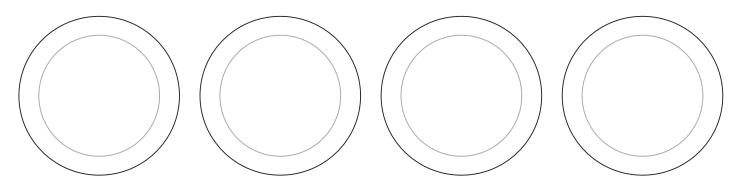

## TEMPLATE FOR 32MM $(1 \ 1/4")$ BADGE:

> your design needs to fit inside the safe area of 32mm > the entire badge design is 42mm in diameter (with bleed)