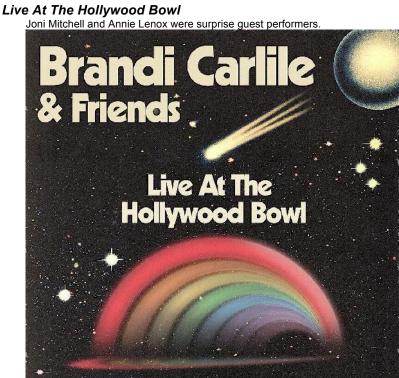

ile, Cyndi Lauper, Graham Nash, Annie Lennox, Diana Krall, Herbie Hancock, Angelique Kidjo, Ledisi and Marcus Mumford.

2023.03.02 The Great Hall - Thomas Jefferson Building

Live! At The Library: A Conversation with Joni Mitchell

Joni in conversation with Librarian of Congress Carla Hayden.

2023.06.10 ECHOES Through The CANYON

Brandi Carlile's *Joni Jam* @ The Gorge Amphitheatre
Joni performed with a potpourri of misc. musical guests,
including Annie Lennox, Mark Isham, Wendy & Lisa, Lucius,
Marcus Mumford, Sarah McJachlan and Brandi Carlile



Washington, DC

Washington,

Washington, DC

DC

George, WA

### HERBIE HANCOCK Celebrates WAYNE SHORTER

@ The Hollywood Bowl

Joni Mitchell was a surprise quest performer.

Celebrates Wayne Shorter



2023.10.14 **BRANDI CARLILE & Friends** 



CA

CA

Los Angeles,

Hollywood,

2024.02.04

### 66th Annual Grammy Awards-Crypto.com Arena

Los Angeles,

CA

Joni was awarded a Grammy for the Best Folk Album. She performent BOTH SIDES NOW, accompanied by Brandi Carlile, Lucius, Jacob Collier, Black Mills, Allison Russell and SistaStrings.

Although Joni has been awarded several Grammy Awards in the past, this was her first time performing at the event.



2024.03.20

#### **DAR Constitution Hall**

The Library of Congress Gershwin Prize for Popular Song, the nation's highest award for influence, impact and achievement in popular song was awarded to Elton John & Bernie Taupin.

Artists from across the musical spectrum celebrate Elton John and Bernie Taupin. The all-star tribute concert included performances by Joni Mitchell, Garth Br