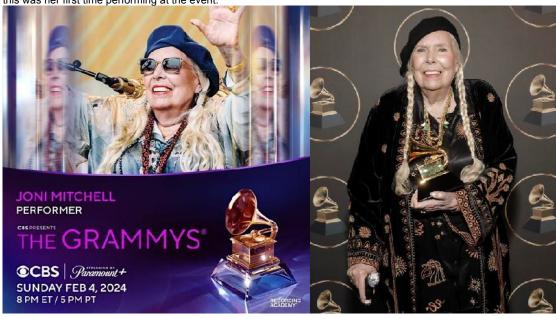

rri of misc. musical guests,
including Annie Lennox, Mark Isham, Wendy & Lisa, Lucius,
Marcus Mumford, Sarah McJachlan and Brandi Carlile



Washington, DC

Washington,

Washington, DC

DC

George, WA

### HERBIE HANCOCK Celebrates WAYNE SHORTER

@ The Hollywood Bowl

Joni Mitchell was a surprise quest performer.

Celebrates Wayne Shorter



2023.10.14 **BRANDI CARLILE & Friends** 



CA

CA

Los Angeles,

Hollywood,

2024.02.04

### 66th Annual Grammy Awards-Crypto.com Arena

Los Angeles,

CA

Joni was awarded a Grammy for the Best Folk Album. She performent BOTH SIDES NOW, accompanied by Brandi Carlile, Lucius, Jacob Collier, Black Mills, Allison Russell and SistaStrings.

Although Joni has been awarded several Grammy Awards in the past, this was her first time performing at the event.



2024.03.20

#### **DAR Constitution Hall**

The Library of Congress Gershwin Prize for Popular Song, the nation's highest award for influence, impact and achievement in popular song was awarded to Elton John & Bernie Taupin.

Artists from across the musical spectrum celebrate Elton John and Bernie Taupin. The all-star tribute concert included performances by Joni Mitchell, Garth Brooks, Brandi Carlile, Annie Lennox, Metallica, Maren Morris, Billy Porter, Charlie Puth and Jacob Lusk of Gabriels.



Washington,

DC