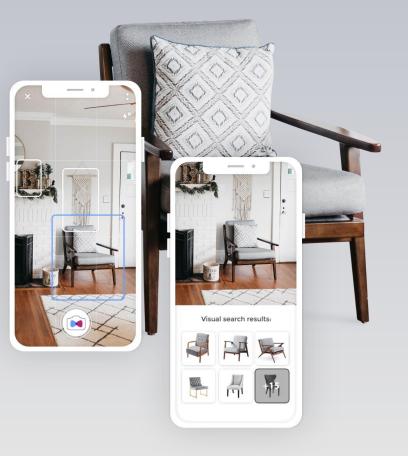

### **Camera Search**

- upload a photo
- search/shop similar item within the retailer's inventory.