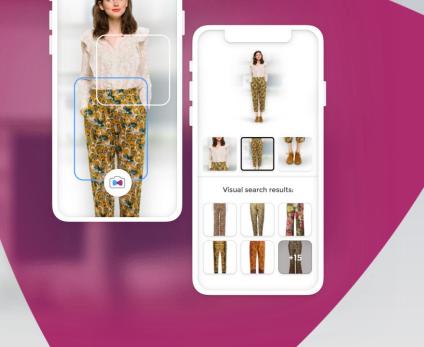

### **Camera Search**

- upload a photo
- search/shop similar item within the retailer's inventory.