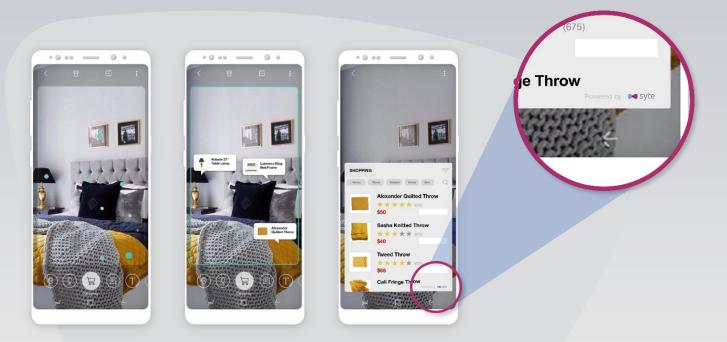

Syte - Visual Conception Ltd.** 







**Branching ratio measurements at LEP** 

### **Syte - Visual Conception**



### **Object Detection**

### Classification

### **Search similar**



**Deep Learning** 

# Machine Learning (and statistical analyses)





# "Data is the new oil" Subsampling Convolutions Subsampling Convolutions



### plenty of opportunities for 'our' skills

### **Camera Search**

- upload a photo
- search/shop similar item within the retailer's inventory.









### **In Store Solutions: Smart Mirror**

#### ... and others..

## SAMSUNG

Selected by Samsung to power 800,000,000 phones with Visual AI through Bixby Vision as a part of Syte Marketplace, the first cross-retailer Visual AI discovery platform that connects retailers and customers in an intuitive way.





Serving some of the largest brands in Fashion and Home Decor