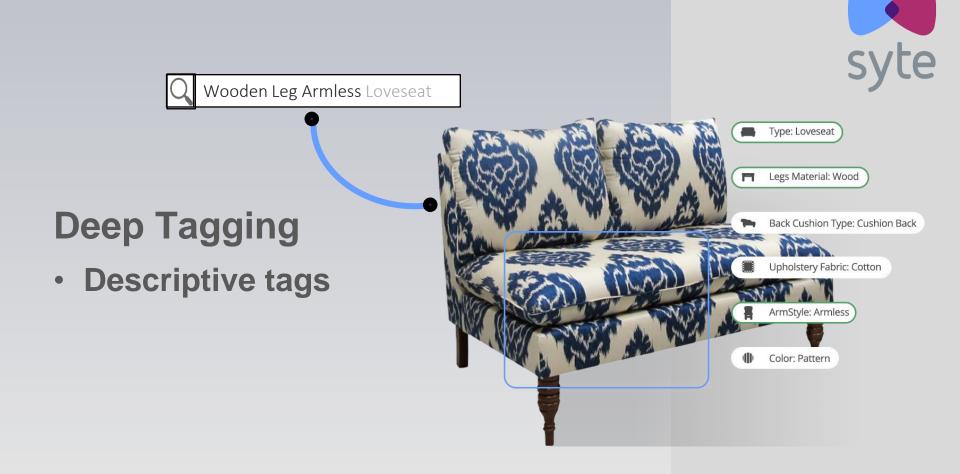

### **Object Detection**

### Classification

### **Search similar**

**Deep Learning** 