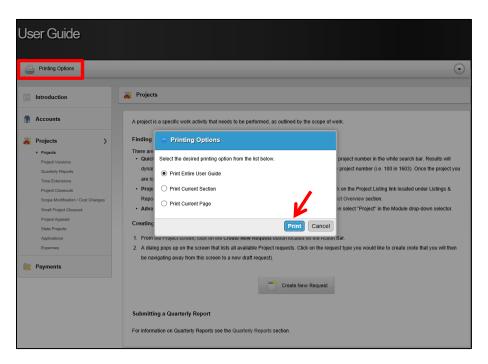

• **The Help Guide** allows you to navigate to desired sections by using the tabs on the left of the User Guide.

October 2019 Page 1 of 2

Click the "*Printing Options*" button to view options. You can choose to print the entire Help/User Guide, current section, or current page. After making your selection, click the "*Print*" button.