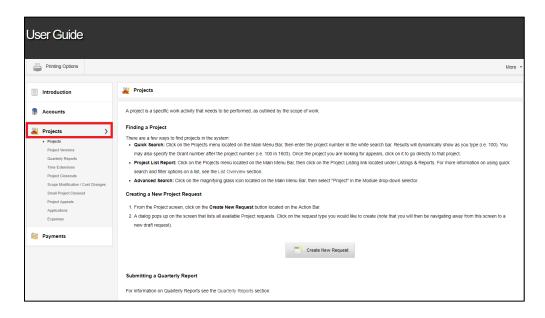

• **The Help Guide** allows you to navigate to desired sections by using the tabs on the left of the User Guide.

October 2019 Page 1 of 2

Click the "*Printing Options*" button to view options. You can choose to print the entire Help/User Guide, current section, or current page. After making your selection, click the "*Print*" button.