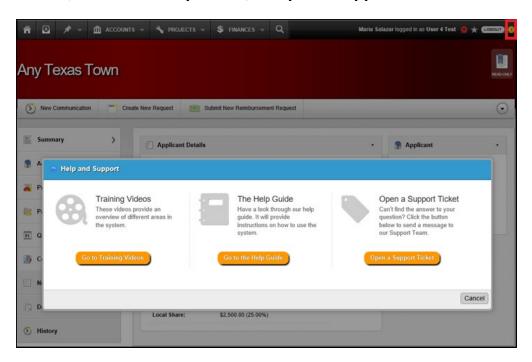

## **Help Button and Help Guide**

The **Help** button is a question mark ? located on the far right corner of the Menu Bar. Clicking on the **Help** button gives you the option to view **Training Videos**, access the **Help Guide**, or **Open a Support Ticket**.

• **The Help Guide** allows you to navigate to desired sections by using the tabs on the left of the User Guide.

October 2019 Page 1 of 2

Click the "*Printing Options*" button to view options. You can choose to print the entire Help/User Guide, current section, or current page. After making your selection, click the "*Print*" button.

• **Open a Support Ticket** allows you to create a new support ticket. Click on the Help button from the page for which you have an issue or need support.

**Note:** It is important to click the **Help** icon from the page that you need help, as the system records the URL of the current page for analysis purposes.