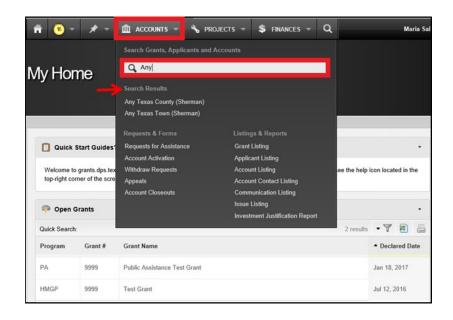

2. Account Listing Report: Click the "Accounts" menu located on the Main Menu bar, then click on "Account Listing" located under Listings & Reports.

|                                      |                                                | 🏛 accounts 👻 🔧 pr             | OJECTS - \$ FINANCES -                        | Q   |                          | Maria S               |  |
|--------------------------------------|------------------------------------------------|-------------------------------|-----------------------------------------------|-----|--------------------------|-----------------------|--|
|                                      |                                                | Search Grants, Applicants and |                                               |     |                          |                       |  |
| ly Hoi                               | me                                             | Q,                            |                                               |     |                          |                       |  |
| · ,                                  |                                                | Requests & Forms              | Listings & Reports                            |     |                          |                       |  |
|                                      |                                                | Requests for Assistance       | Grant Listing                                 |     |                          |                       |  |
|                                      |                                                | Account Activation            | Applicant Listing                             | 8   |                          |                       |  |
|                                      |                                                | Withdraw Requests             | Account Listing                               |     |                          |                       |  |
|                                      |                                                | Appeals                       | Account Contact Listing                       |     |                          |                       |  |
| Quick Start Guides                   |                                                | Account Closeouts             | Communication Listing                         |     |                          |                       |  |
|                                      |                                                |                               |                                               |     |                          |                       |  |
|                                      | o grants.dps.te                                |                               | Issue Listing<br>Investment Justification Rep | ort | ee the help icon loca    | ted in the            |  |
| top-right co                         | o grants.dps.te<br>orner of the scre<br>Grants |                               |                                               | ort | ee the help icon loca    | ted in the            |  |
| top-right co                         | Grants                                         |                               |                                               | ort | ee the help icon loca    | -                     |  |
| top-right co                         | Grants                                         |                               |                                               | ort | 50 results • 🍸           | -                     |  |
| top-right co                         | Grants                                         |                               |                                               | ort | 50 results • 🍸           | •<br>æ 4<br>ared Date |  |
| open Open<br>Quick Search<br>Program | Grants<br>h:<br>Grant #                        | Grant Name                    |                                               | ort | 50 results • ¥<br>• Decl | ared Date             |  |