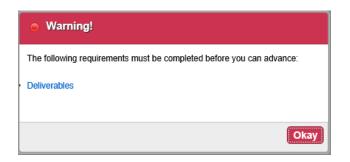

10. If you click the *"Submit"* button prior to verifying that all Deliverables have been completed, the following warning will display. Click the *"Okay"* button to return to the **Deliverables**.

11. Click the *"Submit"* button when all of the **Deliverables** have been completed.