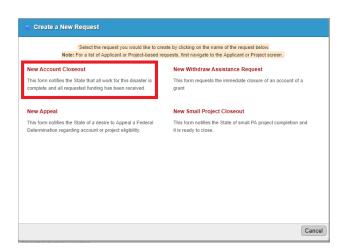

7. Select "New Account Closeout."

- 8. The form will display. Complete the form:
  - a. Enter the "Completion Date" (date all work was completed).
  - b. Enter **"Comments"** (any additional information that might need to be known).
  - c. Click "Save" (the form can be saved without submitting, and retrieved at a later time from your "Drafts" under the Inbox menu). The form must be saved before attaching any documents.