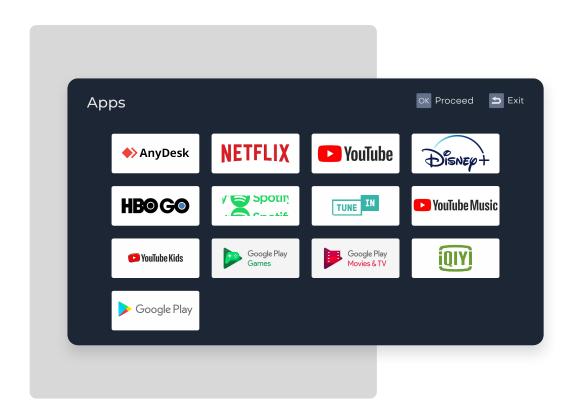

While Chromecast built-in provides seamless streaming capabilities, popular streaming services like Netflix,
Disney+, HBO Go, YouTube & Spotify are also available for your enjoyment.

### Built-in Chromecast

Enable instant and secure wireless casting from smart devices without additional hardware. Simply tap the Chromecast icon on their smart devices to start streaming content.

Built-in Netflix

A dedicated Netflix button on the remote control allows instant access to your favourite content.

Social Entertainment Apps

Enable games download from Google Play.

Instant Direct Messages to Any Room

Hotel can send short messages to any or all rooms. Messages will be displayed instantly and guests will have to use the remote to click away the message. Hotels will then be able to track which rooms have acknowledged the message.