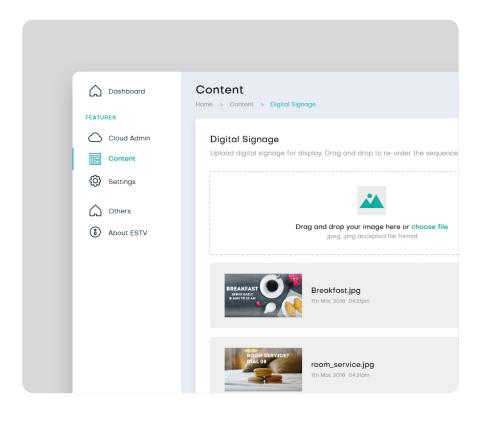

# Centralized Cloud Content Management System

- Manage all the scheduling.
- Digital signage content and important text message.
- Conveniently accessible to view, upload and manage efficiently and securely.
- The system supports PMS Interface such as Opera & HMS.