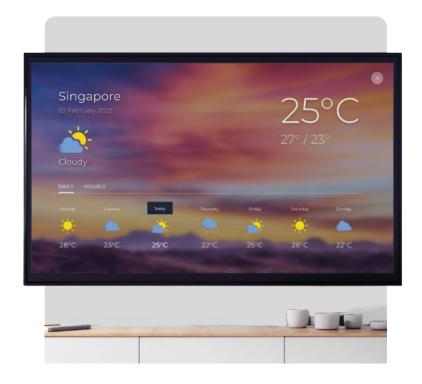

Hotspot Ready

Once connected to room wifi, guests can still access the Internet even if TV is switched off.

Customized Theme

Design a theme with hotel colours and logo to create brand awareness.

Cloud CMS