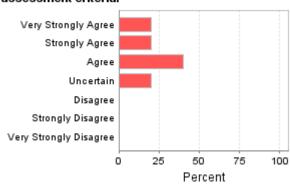

| law No.                                                                                                                                                                            | 1      | 0          | 3      | 0          | 1                  | 0     | 0     | 5         | 5.14                                |                                                                                              |             |        |             |          |      |
|------------------------------------------------------------------------------------------------------------------------------------------------------------------------------------|--------|------------|--------|------------|--------------------|-------|-------|-----------|-------------------------------------|----------------------------------------------------------------------------------------------|-------------|--------|-------------|----------|------|
| 6                                                                                                                                                                                  | 20     | 0          | 60     | 0          | 20                 | 0     | 0     |           |                                     |                                                                                              |             |        |             |          |      |
| received enough fe                                                                                                                                                                 |        |            |        |            |                    |       |       |           |                                     |                                                                                              |             |        |             |          |      |
| erformance was be<br>riteria.                                                                                                                                                      | ing    | judg       | ged    | aga        | inst               | t th  | e ass | sessm     | ent                                 |                                                                                              |             |        |             |          |      |
| Raw No.                                                                                                                                                                            | 1      | 1          | 2      | 1          | 0                  | 0     | 0     | 5.4       | 5.3                                 |                                                                                              |             |        |             |          |      |
| %                                                                                                                                                                                  |        | 20         |        |            | -                  | 0     | 0     |           |                                     |                                                                                              |             |        |             |          |      |
| he workload was a                                                                                                                                                                  |        | ī          | _      | _          | _                  | _     | _     |           |                                     |                                                                                              |             |        |             |          |      |
| Raw No.                                                                                                                                                                            | 1      | 3          | 1      | 0          | 0                  | 0     | 0     | 6         | 5.39                                |                                                                                              |             |        |             |          |      |
| 6                                                                                                                                                                                  |        | 60         |        |            | 0                  | 0     | 0     |           |                                     |                                                                                              |             |        |             |          |      |
| he supporting reso<br>tudy material, CD-F<br>resentation softwa<br>ny learning.                                                                                                    | ROM,   | , on       | line   | for        | ums                | s, o  | verh  | eads,     | -                                   |                                                                                              |             |        |             |          |      |
| Raw No.                                                                                                                                                                            | 1      | 3          | 0      | 0          | 1                  | 0     | 0     | 5.6       | 5.37                                |                                                                                              |             |        |             |          |      |
| <b>/</b> 0                                                                                                                                                                         |        | 60         |        | 0          | 20                 | 0     | 0     |           |                                     |                                                                                              |             |        |             |          |      |
| here were adequat<br>with academic staff                                                                                                                                           |        |            |        |            |                    | CO    | mmı   | ınicati   | ng                                  |                                                                                              |             |        |             |          |      |
| Raw No.                                                                                                                                                                            | 1      | 3          | 0      | 0          | 1                  | 0     | 0     | 5.6       | 5.57                                |                                                                                              |             |        |             |          |      |
| <b>/</b> o                                                                                                                                                                         |        | 60         |        | 0          | 20                 | -     | 0     |           |                                     |                                                                                              |             |        |             |          |      |
| : have developed my<br>deas/knowledge in                                                                                                                                           |        |            |        |            |                    |       |       |           |                                     |                                                                                              |             |        |             |          |      |
| Raw No.                                                                                                                                                                            | 1      | 2          | 1      | 1          | 0                  | 0     | 0     | 5.6       | 5.45                                |                                                                                              |             |        |             |          |      |
| <b>/</b> o                                                                                                                                                                         | 20     | 40         | 20     | 20         | 0                  | 0     | 0     |           |                                     |                                                                                              |             |        |             |          |      |
| I found this subje                                                                                                                                                                 | et su  | ımuı       | atec   | i iiiy     | ieai               |       | g.    |           | arning.                             | y of teachi                                                                                  |             | this s | вивјест     | assiste  | a my |
| _                                                                                                                                                                                  | et Sti | mui        | ated   | i iriy     | leai               | TIIII | g.    |           | Very Stro                           | ongly Agree                                                                                  |             | inis s | вивјест     | assiste  | a my |
| Very Strongly Agree                                                                                                                                                                | ct Sti | rmui       | ated   | i iriy     | leai               |       | g.    |           | Very Stro                           |                                                                                              |             | inis s | subject     | assiste  | a my |
| Very Strongly Agree<br>Strongly Agree                                                                                                                                              | ci su  |            |        | i iriy     | leai               |       | g.    |           | Very Stro                           | ongly Agree                                                                                  |             | inis s | subject     | assiste  | a my |
| Very Strongly Agree<br>Strongly Agree<br>Agree                                                                                                                                     | ct su  |            |        | imy        | leai               |       | g.    |           | Very Stro                           | ongly Agree<br>ongly Agree<br>Agree                                                          |             | l I    | subject     | assiste  | a my |
| Very Strongly Agree<br>Strongly Agree<br>Agree<br>Uncertain<br>Disagree<br>Strongly Disagree                                                                                       | ct su  |            |        | inny       | lear               |       | g.    |           | orning.<br>Very Stro                | ongly Agree<br>ongly Agree<br>Agree<br>Uncertain                                             |             | inis s | subject     | assiste  | a my |
| Very Strongly Agree<br>Strongly Agree<br>Agree<br>Uncertain<br>Disagree                                                                                                            | ct su  |            |        | ı my       | lear               |       | g.    | lea       | orning.  Very Stro                  | ongly Agree<br>ongly Agree<br>Agree<br>Uncertain<br>Disagree                                 |             | l I    | subject     | assiste  | a my |
| Very Strongly Agree<br>Strongly Agree<br>Agree<br>Uncertain<br>Disagree<br>Strongly Disagree                                                                                       | ct su  | 25         |        | 50<br>erce | 7                  | 75    | 100   | lea       | orning.  Very Stro                  | ongly Agree<br>Ongly Agree<br>Agree<br>Uncertain<br>Disagree<br>Ily Disagree                 |             | 25     | 50<br>Perce | 75       |      |
| Very Strongly Agree<br>Strongly Agree<br>Agree<br>Uncertain<br>Disagree<br>Strongly Disagree<br>Very Strongly Disagree                                                             | arly   | 25<br>dire | P      | 50<br>erce | nt                 | 75    | 100   | lea<br>Ve | Strong<br>Strong                    | ongly Agree<br>Ongly Agree<br>Agree<br>Uncertain<br>Disagree<br>Ily Disagree                 | 0           | 25     | 50<br>Perce | 75<br>nt | 100  |
| Very Strongly Agree Strongly Agree Agree Uncertain Disagree Strongly Disagree Very Strongly Disagree  Teaching was cle objectives of the s                                         | arly   | 25<br>dire | P      | 50<br>erce | nt                 | 75    | 100   | lea<br>Ve | Strong Strong ery Strong ery Strong | ongly Agree Agree Uncertain Disagree Ily Disagree                                            | o<br>re pro | 25     | 50<br>Perce | 75<br>nt | 100  |
| Very Strongly Agree Strongly Agree Agree Uncertain Disagree Strongly Disagree Very Strongly Disagree                                                                               | arly   | 25<br>dire | P      | 50<br>erce | nt                 | 75    | 100   | lea<br>Ve | Strong Strong ear guide sks.        | ongly Agree<br>Agree<br>Uncertain<br>Disagree<br>Ily Disagree                                | o<br>re pro | 25     | 50<br>Perce | 75<br>nt | 100  |
| Very Strongly Agree Strongly Agree Agree Uncertain Disagree Strongly Disagree Very Strongly Disagree  Teaching was cle objectives of the s                                         | arly   | 25<br>dire | P      | 50<br>erce | nt                 | 75    | 100   | lea<br>Ve | Strong Strong ear guide sks.        | ongly Agree ongly Agree Agree Uncertain Disagree ply Disagree ply Disagree                   | o<br>re pro | 25     | 50<br>Perce | 75<br>nt | 100  |
| Very Strongly Agree Strongly Agree Agree Uncertain Disagree Strongly Disagree Very Strongly Disagree  Teaching was cle objectives of the strongly Agree Strongly Agree             | arly   | 25<br>dire | P      | 50<br>erce | nt                 | 75    | 100   | lea<br>Ve | Strong Strong ear guide sks.        | ongly Agree Agree Uncertain Disagree Ily Disagree Ily Disagree Ongly Agree                   | o<br>re pro | 25     | 50<br>Perce | 75<br>nt | 100  |
| Very Strongly Agree Strongly Agree Agree Uncertain Disagree Strongly Disagree Very Strongly Disagree  Teaching was cle objectives of the strongly Agree Strongly Agree Agree       | arly   | 25<br>dire | P      | 50<br>erce | nt                 | 75    | 100   | lea<br>Ve | Strong Strong ear guide sks.        | ongly Agree Agree Uncertain Disagree ally Disagree ongly Agree Ongly Agree Agree             | o<br>re pro | 25     | 50<br>Perce | 75<br>nt | 100  |
| Very Strongly Agree Strongly Agree Agree Uncertain Disagree Strongly Disagree Very Strongly Disagree Very Strongly Agree Strongly Agree Strongly Agree Agree Uncertain             | arly   | 25<br>dire | P      | 50<br>erce | nt                 | 75    | 100   | lea<br>Ve | Strong ear guide sks. Very Stro     | ongly Agree Agree Uncertain Disagree Ily Disagree Ily Disagree Ongly Agree Agree Uncertain   | o<br>re pro | 25     | 50<br>Perce | 75<br>nt | 100  |
| Very Strongly Agree Strongly Agree Agree Uncertain Disagree Strongly Disagree Very Strongly Disagree Very Strongly Agree Strongly Agree Strongly Agree Agree Uncertain Disagree    | arly   | 25<br>dire | P      | 50<br>erce | nt                 | 75    | 100   | Cle tas   | Strong ear guide sks. Very Stro     | ongly Agree Agree Uncertain Disagree ally Disagree ongly Agree Agree Uncertain Disagree      | o<br>re pro | 25     | 50<br>Perce | 75<br>nt | 100  |
| Very Strongly Agree Strongly Agree Agree Uncertain Disagree Strongly Disagree Very Strongly Disagree Very Strongly Agree Strongly Agree Agree Uncertain Disagree Strongly Disagree | arly   | 25<br>dire | Picted | 50<br>erce | nt<br><i>v</i> ard | 75    | 100   | Cle tas   | Strong ear guide sks. Very Stro     | ongly Agree Agree Uncertain Disagree Ily Disagree Ongly Agree Ongly Agree Uncertain Disagree | o<br>re pro | 25     | 50<br>Perce | 75<br>nt | 100  |

I received enough feedback to understand how my performance was being judged against the assessment criteria.

The workload was appropriate for a subject at this

The supporting resources in this subject (eg. handouts, study material, CD-ROM, online forums, overheads, presentation software, online offerings, etc.) facilitated my learning.