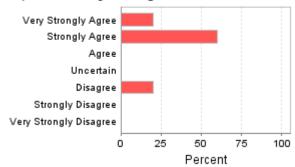

| ITC415 201230 B D<br>Core Questions | Very Strongly<br>Agree | Strongly<br>Agree | Agree | Uncertain | Disagree | Strongly<br>Disagree | Very Strongly<br>Disagree | Item<br>Mean | School<br>Mean |
|-------------------------------------|------------------------|-------------------|-------|-----------|----------|----------------------|---------------------------|--------------|----------------|
| I found this subject                | stim                   | ulat              | ted   | my        | lear     | nin                  | g.                        |              |                |
| Raw No.                             | 2                      | 2                 | 1     | 0         | 0        | 0                    | 0                         | 6.2          | 5.6            |
| %                                   | 40                     | 40                | 20    | 0         | 0        | 0                    | 0                         |              |                |
| Raw No.                             | 1                      | 3                 | 0     | 1         | 0        | 0                    | 0                         | 5.8          | 5.38           |
| %                                   | 20                     | 60                | 0     | 20        | 0        | 0                    | 0                         |              |                |
| Teaching was clearly the subject.   | dir dir                | ecte              | d to  | owa       | rds      | the                  | obj                       | ective       | s of           |
| Raw No.                             | 2                      | 2                 | 1     | 0         | 0        | 0                    | 0                         | 6.2          | 5.59           |
| %                                   | 40                     | 40                | 20    | 0         | 0        | 0                    | 0                         |              |                |
| Clear guidelines wer                | e pr                   | ovid              | led   | for       | all a    | isse                 | ssm                       | ent ta       | isks.          |
| Raw No.                             | 2                      | 1                 | 1     | 0         | 1        | 0                    | 0                         | 5.6          | 5.59           |
| %                                   | 40                     | 20                | 20    | 0         | 20       | 0                    | 0                         |              |                |
| The assessment task                 | s as                   | sist              | ed i  | my        | lear     | ning                 | g.                        |              |                |
| Raw No.                             | 2                      | 1                 | 1     | 0         | 1        | 0                    | 0                         | 5.6          | 5.69           |
| %                                   | 40                     | 20                | 20    | 0         | 20       | 0                    | 0                         |              |                |