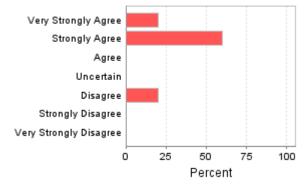

| ITC415 201230 B D<br>Core Questions | Very Strongly<br>Agree | Strongly<br>Agree | Agree | Uncertain | Disagree | Strongly<br>Disagree | Very Strongly<br>Disagree | Item<br>Mean | School<br>Mean |
|-------------------------------------|------------------------|-------------------|-------|-----------|----------|----------------------|---------------------------|--------------|----------------|
| I found this subject                | stim                   | ulat              | ted   | my        | lear     | nin                  | g.                        |              |                |
| Raw No.                             | 2                      | 2                 | 1     | 0         | 0        | 0                    | 0                         | 6.2          | 5.6            |
| %                                   | 40                     | 40                | 20    | 0         | 0        | 0                    | 0                         |              |                |
| Raw No.                             | 1                      | 3                 | 0     | 1         | 0        | 0                    | 0                         | 5.8          | 5.38           |
| %                                   | 20                     | 60                | 0     | 20        | 0        | 0                    | 0                         |              |                |
| Teaching was clearly the subject.   | dir dir                | ecte              | d to  | owa       | rds      | the                  | obj                       | ective       | s of           |
| Raw No.                             | 2                      | 2                 | 1     | 0         | 0        | 0                    | 0                         | 6.2          | 5.59           |
| %                                   | 40                     | 40                | 20    | 0         | 0        | 0                    | 0                         |              |                |
| Clear guidelines wer                | e pr                   | ovid              | led   | for       | all a    | isse                 | ssm                       | ent ta       | isks.          |
| Raw No.                             | 2                      | 1                 | 1     | 0         | 1        | 0                    | 0                         | 5.6          | 5.59           |
| %                                   | 40                     | 20                | 20    | 0         | 20       | 0                    | 0                         |              |                |
| The assessment task                 | s as                   | sist              | ed i  | my        | lear     | ning                 | g.                        |              |                |
| Raw No.                             | 2                      | 1                 | 1     | 0         | 1        | 0                    | 0                         | 5.6          | 5.69           |
| %                                   | 40                     | 20                | 20    | 0         | 20       | 0                    | 0                         |              |                |