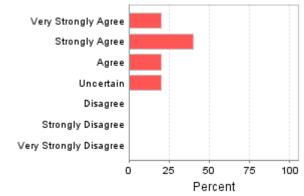

| ITC415 201230 B D<br>Core Questions | Very Strongly<br>Agree | Strongly<br>Agree | Agree | Uncertain | Disagree | Strongly<br>Disagree | Very Strongly<br>Disagree | Item<br>Mean | School<br>Mean |
|-------------------------------------|------------------------|-------------------|-------|-----------|----------|----------------------|---------------------------|--------------|----------------|
| I found this subject                | stim                   | ulat              | ted   | my        | lear     | nin                  | g.                        |              |                |
| Raw No.                             | 2                      | 2                 | 1     | 0         | 0        | 0                    | 0                         | 6.2          | 5.6            |
| %                                   | 40                     | 40                | 20    | 0         | 0        | 0                    | 0                         |              |                |
| Raw No.                             | 1                      | 3                 | 0     | 1         | 0        | 0                    | 0                         | 5.8          | 5.38           |
| %                                   | 20                     | 60                | 0     | 20        | 0        | 0                    | 0                         |              |                |
| Teaching was clearly the subject.   | dir dir                | ecte              | d to  | owa       | rds      | the                  | obj                       | ective       | s of           |
| Raw No.                             | 2                      | 2                 | 1     | 0         | 0        | 0                    | 0                         | 6.2          | 5.59           |
| %                                   | 40                     | 40                | 20    | 0         | 0        | 0                    | 0                         |              |                |
| Clear guidelines wer                | e pr                   | ovid              | led   | for       | all a    | isse                 | ssm                       | ent ta       | isks.          |
| Raw No.                             | 2                      | 1                 | 1     | 0         | 1        | 0                    | 0                         | 5.6          | 5.59           |
| %                                   | 40                     | 20                | 20    | 0         | 20       | 0                    | 0                         |              |                |
| The assessment task                 | s as                   | sist              | ed i  | my        | lear     | ning                 | g.                        |              |                |
| Raw No.                             | 2                      | 1                 | 1     | 0         | 1        | 0                    | 0                         | 5.6          | 5.69           |
| %                                   | 40                     | 20                | 20    | 0         | 20       | 0                    | 0                         |              |                |