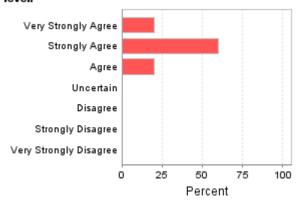

| law No.                                                                                                                                                                            | 1      | 0          | 3      | 0          | 1                  | 0     | 0     | 5         | 5.14                                |                                                                                              |             |        |             |          |      |
|------------------------------------------------------------------------------------------------------------------------------------------------------------------------------------|--------|------------|--------|------------|--------------------|-------|-------|-----------|-------------------------------------|----------------------------------------------------------------------------------------------|-------------|--------|-------------|----------|------|
| 6                                                                                                                                                                                  | 20     | 0          | 60     | 0          | 20                 | 0     | 0     |           |                                     |                                                                                              |             |        |             |          |      |
| received enough fe                                                                                                                                                                 |        |            |        |            |                    |       |       |           |                                     |                                                                                              |             |        |             |          |      |
| erformance was be<br>riteria.                                                                                                                                                      | ing    | judg       | ged    | aga        | inst               | t th  | e ass | sessm     | ent                                 |                                                                                              |             |        |             |          |      |
| Raw No.                                                                                                                                                                            | 1      | 1          | 2      | 1          | 0                  | 0     | 0     | 5.4       | 5.3                                 |                                                                                              |             |        |             |          |      |
| %                                                                                                                                                                                  |        | 20         |        |            | -                  | 0     | 0     |           |                                     |                                                                                              |             |        |             |          |      |
| he workload was a                                                                                                                                                                  |        | ī          | _      | _          | _                  | _     | _     |           |                                     |                                                                                              |             |        |             |          |      |
| Raw No.                                                                                                                                                                            | 1      | 3          | 1      | 0          | 0                  | 0     | 0     | 6         | 5.39                                |                                                                                              |             |        |             |          |      |
| 6                                                                                                                                                                                  |        | 60         |        |            | 0                  | 0     | 0     |           |                                     |                                                                                              |             |        |             |          |      |
| he supporting reso<br>tudy material, CD-F<br>resentation softwa<br>ny learning.                                                                                                    | ROM,   | , on       | line   | for        | ums                | s, o  | verh  | eads,     | -                                   |                                                                                              |             |        |             |          |      |
| Raw No.                                                                                                                                                                            | 1      | 3          | 0      | 0          | 1                  | 0     | 0     | 5.6       | 5.37                                |                                                                                              |             |        |             |          |      |
| <b>/</b> 0                                                                                                                                                                         |        | 60         |        | 0          | 20                 | 0     | 0     |           |                                     |                                                                                              |             |        |             |          |      |
| here were adequat<br>with academic staff                                                                                                                                           |        |            |        |            |                    | CO    | mmı   | ınicati   | ng                                  |                                                                                              |             |        |             |          |      |
| Raw No.                                                                                                                                                                            | 1      | 3          | 0      | 0          | 1                  | 0     | 0     | 5.6       | 5.57                                |                                                                                              |             |        |             |          |      |
| <b>/</b> o                                                                                                                                                                         |        | 60         |        | 0          | 20                 | -     | 0     |           |                                     |                                                                                              |             |        |             |          |      |
| : have developed my<br>deas/knowledge in                                                                                                                                           |        |            |        |            |                    |       |       |           |                                     |                                                                                              |             |        |             |          |      |
| Raw No.                                                                                                                                                                            | 1      | 2          | 1      | 1          | 0                  | 0     | 0     | 5.6       | 5.45                                |                                                                                              |             |        |             |          |      |
| <b>/</b> o                                                                                                                                                                         | 20     | 40         | 20     | 20         | 0                  | 0     | 0     |           |                                     |                                                                                              |             |        |             |          |      |
| I found this subje                                                                                                                                                                 | et su  | ımuı       | atec   | i iiiy     | ieai               |       | g.    |           | arning.                             | y of teachi                                                                                  |             | this s | вивјест     | assiste  | a my |
| _                                                                                                                                                                                  | et Sti | mui        | ated   | i iriy     | leai               | TIIII | g.    |           | Very Stro                           | ongly Agree                                                                                  |             | inis s | вивјест     | assiste  | a my |
| Very Strongly Agree                                                                                                                                                                | ct Sti | rmui       | ated   | i iriy     | leai               |       | g.    |           | Very Stro                           |                                                                                              |             | inis s | subject     | assiste  | a my |
| Very Strongly Agree<br>Strongly Agree                                                                                                                                              | ci su  |            |        | i iriy     | leai               |       | g.    |           | Very Stro                           | ongly Agree                                                                                  |             | inis s | subject     | assiste  | a my |
| Very Strongly Agree<br>Strongly Agree<br>Agree                                                                                                                                     | ct su  |            |        | imy        | leai               |       | g.    |           | Very Stro                           | ongly Agree<br>ongly Agree<br>Agree                                                          |             | l I    | subject     | assiste  | a my |
| Very Strongly Agree<br>Strongly Agree<br>Agree<br>Uncertain<br>Disagree<br>Strongly Disagree                                                                                       | ct su  |            |        | inny       | lear               |       | g.    |           | orning.<br>Very Stro                | ongly Agree<br>ongly Agree<br>Agree<br>Uncertain                                             |             | inis s | subject     | assiste  | a my |
| Very Strongly Agree<br>Strongly Agree<br>Agree<br>Uncertain<br>Disagree                                                                                                            | ct su  |            |        | ı my       | lear               |       | g.    | lea       | orning.  Very Stro                  | ongly Agree<br>ongly Agree<br>Agree<br>Uncertain<br>Disagree                                 |             | l I    | subject     | assiste  | a my |
| Very Strongly Agree<br>Strongly Agree<br>Agree<br>Uncertain<br>Disagree<br>Strongly Disagree                                                                                       | ct su  | 25         |        | 50<br>erce | 7                  | 75    | 100   | lea       | orning.  Very Stro                  | ongly Agree<br>Ongly Agree<br>Agree<br>Uncertain<br>Disagree<br>Ily Disagree                 |             | 25     | 50<br>Perce | 75       |      |
| Very Strongly Agree<br>Strongly Agree<br>Agree<br>Uncertain<br>Disagree<br>Strongly Disagree<br>Very Strongly Disagree                                                             | arly   | 25<br>dire | P      | 50<br>erce | nt                 | 75    | 100   | lea<br>Ve | Strong<br>Strong                    | ongly Agree<br>Ongly Agree<br>Agree<br>Uncertain<br>Disagree<br>Ily Disagree                 | 0           | 25     | 50<br>Perce | 75<br>nt | 100  |
| Very Strongly Agree Strongly Agree Agree Uncertain Disagree Strongly Disagree Very Strongly Disagree  Teaching was cle objectives of the s                                         | arly   | 25<br>dire | P      | 50<br>erce | nt                 | 75    | 100   | lea<br>Ve | Strong Strong ery Strong ery Strong | ongly Agree Agree Uncertain Disagree Ily Disagree                                            | o<br>re pro | 25     | 50<br>Perce | 75<br>nt | 100  |
| Very Strongly Agree Strongly Agree Agree Uncertain Disagree Strongly Disagree Very Strongly Disagree                                                                               | arly   | 25<br>dire | P      | 50<br>erce | nt                 | 75    | 100   | lea<br>Ve | Strong Strong ear guide sks.        | ongly Agree<br>Agree<br>Uncertain<br>Disagree<br>Ily Disagree                                | o<br>re pro | 25     | 50<br>Perce | 75<br>nt | 100  |
| Very Strongly Agree Strongly Agree Agree Uncertain Disagree Strongly Disagree Very Strongly Disagree  Teaching was cle objectives of the s                                         | arly   | 25<br>dire | P      | 50<br>erce | nt                 | 75    | 100   | lea<br>Ve | Strong Strong ear guide sks.        | ongly Agree ongly Agree Agree Uncertain Disagree ply Disagree ply Disagree                   | o<br>re pro | 25     | 50<br>Perce | 75<br>nt | 100  |
| Very Strongly Agree Strongly Agree Agree Uncertain Disagree Strongly Disagree Very Strongly Disagree  Teaching was cle objectives of the strongly Agree Strongly Agree             | arly   | 25<br>dire | P      | 50<br>erce | nt                 | 75    | 100   | lea<br>Ve | Strong Strong ear guide sks.        | ongly Agree Agree Uncertain Disagree Ily Disagree Ily Disagree Ongly Agree                   | o<br>re pro | 25     | 50<br>Perce | 75<br>nt | 100  |
| Very Strongly Agree Strongly Agree Agree Uncertain Disagree Strongly Disagree Very Strongly Disagree  Teaching was cle objectives of the strongly Agree Strongly Agree Agree       | arly   | 25<br>dire | P      | 50<br>erce | nt                 | 75    | 100   | lea<br>Ve | Strong Strong ear guide sks.        | ongly Agree Agree Uncertain Disagree ally Disagree ongly Agree Ongly Agree Agree             | o<br>re pro | 25     | 50<br>Perce | 75<br>nt | 100  |
| Very Strongly Agree Strongly Agree Agree Uncertain Disagree Strongly Disagree Very Strongly Disagree Very Strongly Agree Strongly Agree Strongly Agree Agree Uncertain             | arly   | 25<br>dire | P      | 50<br>erce | nt                 | 75    | 100   | lea<br>Ve | Strong ear guide sks. Very Stro     | ongly Agree Agree Uncertain Disagree Ily Disagree Ily Disagree Ongly Agree Agree Uncertain   | o<br>re pro | 25     | 50<br>Perce | 75<br>nt | 100  |
| Very Strongly Agree Strongly Agree Agree Uncertain Disagree Strongly Disagree Very Strongly Disagree Very Strongly Agree Strongly Agree Strongly Agree Agree Uncertain Disagree    | arly   | 25<br>dire | P      | 50<br>erce | nt                 | 75    | 100   | Cle tas   | Strong ear guide sks. Very Stro     | ongly Agree Agree Uncertain Disagree ally Disagree ongly Agree Agree Uncertain Disagree      | o<br>re pro | 25     | 50<br>Perce | 75<br>nt | 100  |
| Very Strongly Agree Strongly Agree Agree Uncertain Disagree Strongly Disagree Very Strongly Disagree Very Strongly Agree Strongly Agree Agree Uncertain Disagree Strongly Disagree | arly   | 25<br>dire | Picted | 50<br>erce | nt<br><i>v</i> ard | 75    | 100   | Cle tas   | Strong ear guide sks. Very Stro     | ongly Agree Agree Uncertain Disagree Ily Disagree Ongly Agree Ongly Agree Uncertain Disagree | o<br>re pro | 25     | 50<br>Perce | 75<br>nt | 100  |

I received enough feedback to understand how my performance was being judged against the assessment criteria.

The workload was appropriate for a subject at this

The supporting resources in this subject (eg. handouts, study material, CD-ROM, online forums, overheads, presentation software, online offerings, etc.) facilitated my learning.