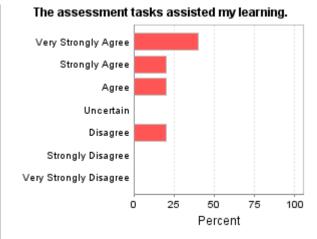

| ITC415 201230 B D<br>Core Questions | Very Strongly<br>Agree | Strongly<br>Agree | Agree | Uncertain | Disagree | Strongly<br>Disagree | Very Strongly<br>Disagree | Item<br>Mean | School<br>Mean |
|-------------------------------------|------------------------|-------------------|-------|-----------|----------|----------------------|---------------------------|--------------|----------------|
| I found this subject                | stim                   | ulat              | ted   | my        | lear     | nin                  | g.                        |              |                |
| Raw No.                             | 2                      | 2                 | 1     | 0         | 0        | 0                    | 0                         | 6.2          | 5.6            |
| %                                   | 40                     | 40                | 20    | 0         | 0        | 0                    | 0                         |              |                |
| Raw No.                             | 1                      | 3                 | 0     | 1         | 0        | 0                    | 0                         | 5.8          | 5.38           |
| %                                   | 20                     | 60                | 0     | 20        | 0        | 0                    | 0                         |              |                |
| Teaching was clearly the subject.   | dir dir                | ecte              | d to  | owa       | rds      | the                  | obj                       | ective       | s of           |
| Raw No.                             | 2                      | 2                 | 1     | 0         | 0        | 0                    | 0                         | 6.2          | 5.59           |
| %                                   | 40                     | 40                | 20    | 0         | 0        | 0                    | 0                         |              |                |
| Clear guidelines wer                | e pr                   | ovid              | led   | for       | all a    | isse                 | ssm                       | ent ta       | isks.          |
| Raw No.                             | 2                      | 1                 | 1     | 0         | 1        | 0                    | 0                         | 5.6          | 5.59           |
| %                                   | 40                     | 20                | 20    | 0         | 20       | 0                    | 0                         |              |                |
| The assessment task                 | s as                   | sist              | ed i  | my        | lear     | ning                 | g.                        |              |                |
| Raw No.                             | 2                      | 1                 | 1     | 0         | 1        | 0                    | 0                         | 5.6          | 5.69           |
| %                                   | 40                     | 20                | 20    | 0         | 20       | 0                    | 0                         |              |                |