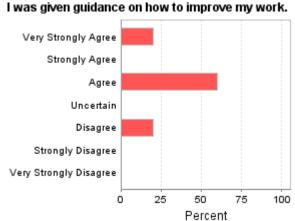

I received enough feedback to understand how my performance was being judged against the assessment criteria.

The workload was appropriate for a subject at this

The supporting resources in this subject (eg. handouts, study material, CD-ROM, online forums, overheads, presentation software, online offerings, etc.) facilitated my learning.