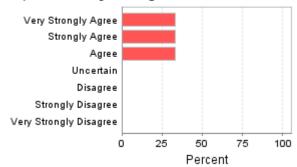

| Raw No.                                                                                                                                                                      | 2      | 1         | 0        | 0          | 0     | 0          | 0         | 6.67         | 5.51                                        |                                                                                                                    |              |       |             |          |       |
|------------------------------------------------------------------------------------------------------------------------------------------------------------------------------|--------|-----------|----------|------------|-------|------------|-----------|--------------|---------------------------------------------|--------------------------------------------------------------------------------------------------------------------|--------------|-------|-------------|----------|-------|
| %                                                                                                                                                                            | 67     | 33        | -        | 0          | 0     | 0          | 0         | 0.07         | 3.31                                        |                                                                                                                    |              |       |             |          |       |
| %<br>I received enough fo                                                                                                                                                    |        | 1         | -        | -          |       |            |           |              |                                             |                                                                                                                    |              |       |             |          |       |
| performance was be                                                                                                                                                           |        |           |          |            |       |            |           |              | ent                                         |                                                                                                                    |              |       |             |          |       |
| criteria.                                                                                                                                                                    |        |           | _        |            |       |            |           |              |                                             |                                                                                                                    |              |       |             |          |       |
| Raw No.                                                                                                                                                                      | 2      | 1         | 0        | 0          | 0     | 0          | 0         | 6.67         | 5.51                                        |                                                                                                                    |              |       |             |          |       |
| %                                                                                                                                                                            | 67     | 33        | 0        | 0          | 0     | 0          | 0         |              |                                             |                                                                                                                    |              |       |             |          |       |
| The workload was a                                                                                                                                                           | ppro   | pria      | ate 1    | for        | a su  | ıbje       | ct a      | t this I     | evel.                                       |                                                                                                                    |              |       |             |          |       |
| Raw No.                                                                                                                                                                      | 1      | 2         | 0        | 0          | 0     | 0          | 0         | 6.33         | 5.52                                        |                                                                                                                    |              |       |             |          |       |
| %                                                                                                                                                                            |        | 67        | 0        | 0          | 0     | 0          | 0         |              |                                             |                                                                                                                    |              |       |             |          |       |
| The supporting reso<br>study material, CD-I<br>presentation softwa<br>my learning.                                                                                           | ROM,   | , on      | line     | for        | um    | s, o       | verh      | eads,        | -                                           |                                                                                                                    |              |       |             |          |       |
| Raw No.                                                                                                                                                                      | 1      | 1         | 1        | 0          | 0     | 0          | 0         | 6            | 5.57                                        |                                                                                                                    |              |       |             |          |       |
| %                                                                                                                                                                            |        | 33        | -        | -          | 0     | 0          | 0         |              | 3.37                                        |                                                                                                                    |              |       |             |          |       |
| <sup>™</sup><br>There were adequat                                                                                                                                           |        |           |          |            | -     | 1-         |           | unicati      | ina                                         |                                                                                                                    |              |       |             |          |       |
| with academic staff                                                                                                                                                          |        |           |          |            |       |            |           |              |                                             |                                                                                                                    |              |       |             |          |       |
| Raw No.                                                                                                                                                                      | 1      | 2         | 0        | 0          | 0     | 0          | 0         | 6.33         | 5.65                                        |                                                                                                                    |              |       |             |          |       |
| %                                                                                                                                                                            | 33     | 67        | 0        | 0          | 0     | 0          | 0         |              |                                             |                                                                                                                    |              |       |             |          |       |
| I have developed m<br>deas/knowledge in                                                                                                                                      |        |           |          |            |       |            |           |              |                                             |                                                                                                                    |              |       |             |          |       |
| Raw No.                                                                                                                                                                      | 2      | 1         | 0        | 0          | 0     | 0          | 0         | 6.67         | 5.49                                        |                                                                                                                    |              |       |             |          |       |
| %                                                                                                                                                                            | 67     | 33        | 0        | 0          | 0     | 0          | 0         |              |                                             |                                                                                                                    |              |       |             |          |       |
| I found this subje                                                                                                                                                           | ct sti | mul       | ated     | l my       | lea   | rnin       | g.        |              |                                             | of teach                                                                                                           | ing in t     | his s | ubject      | assiste  | ed my |
| <b>I found this subje</b><br>Very Strongly Agree                                                                                                                             | ct sti | mul       | ated<br> | l my       | lea   | rnin       | g.        |              | arning.                                     |                                                                                                                    |              | his s | ubject      | assiste  | ed my |
| _                                                                                                                                                                            | ct sti | mul       | ated     | l my       | lea   | rnin       | g.        |              | Very Stro                                   | ngly Agree                                                                                                         |              | his s | ubject      | assiste  | ed my |
| Very Strongly Agree                                                                                                                                                          | ct sti | mul       | ated     | l my       | lea   | rnin       | g.        |              | Very Stro                                   | ongly Agree                                                                                                        |              | his s | ubject      | assiste  | ed my |
| Very Strongly Agree<br>Strongly Agree                                                                                                                                        | ct sti | mul       | ated     | l my       | / lea | rnin       | g.        |              | Very Stro                                   | ngly Agree                                                                                                         |              | his s | ubject      | assiste  | ed my |
| Very Strongly Agree<br>Strongly Agree<br>Agree                                                                                                                               | ct sti | mul       | ated     | l my       | / lea | rnin       | g.        |              | Very Stro                                   | ongly Agree<br>ongly Agree<br>Agree                                                                                |              | his s | ubject      | assiste  | ed my |
| Very Strongly Agree<br>Strongly Agree<br>Agree<br>Uncertain                                                                                                                  | ct sti | mul       | ated     | l my       | / lea | rnin       | g.        |              | arning.<br>Very Stro                        | ongly Agree<br>ongly Agree<br>Agree<br>Uncertain                                                                   |              | his s | ubject      | assiste  | ed my |
| Very Strongly Agree<br>Strongly Agree<br>Agree<br>Uncertain<br>Disagree                                                                                                      | ct sti | mul       | ated     | l my       | / lea | rnin       | g.        | lea          | orning.  Very Stro                          | ongly Agree<br>ongly Agree<br>Agree<br>Uncertain<br>Disagree                                                       |              | his s | ubject      | assiste  | ed my |
| Very Strongly Agree<br>Strongly Agree<br>Agree<br>Uncertain<br>Disagree<br>Strongly Disagree                                                                                 |        | mul<br>25 |          | 50         |       | rnin<br>75 | <b>g.</b> | lea          | orning.  Very Stro                          | ongly Agree<br>ongly Agree<br>Agree<br>Uncertain<br>Disagree                                                       |              | his s | 50          | 75       |       |
| Very Strongly Agree Strongly Agree Agree Uncertain Disagree Strongly Disagree Very Strongly Disagree                                                                         |        | 25        | P        | 50<br>erce | ent   | 75         | 10        | lea<br>v     | Strong<br>Strong                            | ongly Agree<br>Agree<br>Uncertain<br>Disagree<br>Ily Disagree                                                      | 0            | 25    | 50<br>Perce | 75<br>nt | 100   |
| Very Strongly Agree<br>Strongly Agree<br>Agree<br>Uncertain<br>Disagree<br>Strongly Disagree<br>Very Strongly Disagree                                                       | early  | 25        | P        | 50<br>erce | ent   | 75         | 10        | lea<br>O Cie | Strong<br>Strong                            | ongly Agree<br>ongly Agree<br>Agree<br>Uncertain<br>Disagree                                                       | 0            | 25    | 50<br>Perce | 75<br>nt | 100   |
| Very Strongly Agree Strongly Agree Agree Uncertain Disagree Strongly Disagree Very Strongly Disagree                                                                         | early  | 25        | P        | 50<br>erce | ent   | 75         | 10        | lea<br>O Cie | Strong ery Strong ery Strong                | ongly Agree<br>Agree<br>Uncertain<br>Disagree<br>Ily Disagree                                                      | o<br>re prov | 25    | 50<br>Perce | 75<br>nt | 100   |
| Very Strongly Agree Strongly Agree Agree Uncertain Disagree Strongly Disagree Very Strongly Disagree Teaching was cle objectives of the                                      | early  | 25        | P        | 50<br>erce | ent   | 75         | 10        | lea<br>O Cie | Strong ery Strong ery Strong ksks.          | ongly Agree Agree Uncertain Disagree ly Disagree                                                                   | o<br>re prov | 25    | 50<br>Perce | 75<br>nt | 100   |
| Very Strongly Agree Strongly Agree Agree Uncertain Disagree Strongly Disagree Very Strongly Disagree  Teaching was cle objectives of the                                     | early  | 25        | P        | 50<br>erce | ent   | 75         | 10        | lea<br>O Cie | Strong ery Strong ery Strong ksks.          | ongly Agree ongly Agree  Uncertain Disagree ly Disagree ly Disagree                                                | o<br>re prov | 25    | 50<br>Perce | 75<br>nt | 100   |
| Very Strongly Agree Strongly Agree Agree Uncertain Disagree Strongly Disagree Very Strongly Disagree  Teaching was cle objectives of the  Very Strongly Agree Strongly Agree | early  | 25        | P        | 50<br>erce | ent   | 75         | 10        | lea<br>O Cie | Strong ery Strong ery Strong ksks.          | ongly Agree Agree Uncertain Disagree ly Disagree ly Disagree elines we                                             | o re prov    | 25    | 50<br>Perce | 75<br>nt | 100   |
| Very Strongly Agree Strongly Agree Agree Uncertain Disagree Strongly Disagree Very Strongly Disagree  Teaching was cle objectives of the strongly Agree Strongly Agree Agree | early  | 25        | P        | 50<br>erce | ent   | 75         | 10        | lea<br>O Cie | Strong ery Strong ery Strong ksks.          | ongly Agree Agree Uncertain Disagree Ily Disagree Ily Disagree ongly Agree ongly Agree                             | re prov      | 25    | 50<br>Perce | 75<br>nt | 100   |
| Very Strongly Agree Strongly Agree Agree Uncertain Disagree Strongly Disagree Very Strongly Disagree Very Strongly Agree Strongly Agree Agree Uncertain                      | early  | 25        | P        | 50<br>erce | ent   | 75         | 10        | lea<br>O Cie | Strong ery Strong ery Strong sks. Very Stro | ongly Agree Agree Uncertain Disagree Ily Disagree Ily Disagree Ily Disagree Ily Disagree Ily Agree Agree Uncertain | re prov      | 25    | 50<br>Perce | 75<br>nt | 100   |