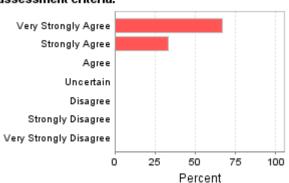

| ITC303 201230 B I<br>Core Questions          | Very Strongly<br>Agree | Strongly<br>Agree | Agree | Uncertain | Disagree | Strongly<br>Disagree | Very Strongly<br>Disagree | Item<br>Mean | School<br>Mean |  |  |  |  |
|----------------------------------------------|------------------------|-------------------|-------|-----------|----------|----------------------|---------------------------|--------------|----------------|--|--|--|--|
| I found this subject stimulated my learning. |                        |                   |       |           |          |                      |                           |              |                |  |  |  |  |
| Raw No.                                      | 1                      | 2                 | 0     | 0         | 0        | 0                    | 0                         | 6.33         | 5.5            |  |  |  |  |
| %                                            | 33                     | 67                | 0     | 0         | 0        | 0                    | 0                         |              |                |  |  |  |  |
| The quality of teaching.                     | ng i                   | n th              | is s  | ubje      | ect a    | assi                 | sted                      | l my         |                |  |  |  |  |
| Raw No.                                      | 1                      | 1                 | 1     | 0         | 0        | 0                    | 0                         | 6            | 5.56           |  |  |  |  |
| %                                            | 33                     | 33                | 33    | 0         | 0        | 0                    | 0                         |              |                |  |  |  |  |
| Teaching was clearly the subject.            | dir                    | ecte              | d to  | owa       | rds      | the                  | obj                       | ective       | s of           |  |  |  |  |
| Raw No.                                      | 1                      | 1                 | 1     | 0         | 0        | 0                    | 0                         | 6            | 5.69           |  |  |  |  |
| %                                            | 33                     | 33                | 33    | 0         | 0        | 0                    | 0                         |              |                |  |  |  |  |
| Clear guidelines were                        | e pr                   | ovid              | led   | for       | all a    | isse                 | ssm                       | ent ta       | isks.          |  |  |  |  |
| Raw No.                                      | 1                      | 2                 | 0     | 0         | 0        | 0                    | 0                         | 6.33         | 5.69           |  |  |  |  |
| %                                            | 33                     | 67                | 0     | 0         | 0        | 0                    | 0                         |              |                |  |  |  |  |
| The assessment task                          | s as                   | sist              | ed i  | my l      | lear     | ning                 | <b>j</b> .                |              |                |  |  |  |  |
| Raw No.                                      | 1                      | 2                 | 0     | 0         | 0        | 0                    | 0                         | 6.33         | 5.65           |  |  |  |  |
| %                                            | 33                     | 67                | 0     | 0         | 0        | 0                    | 0                         |              |                |  |  |  |  |