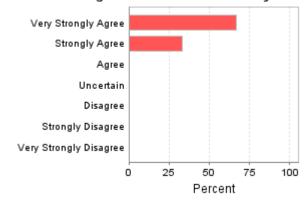

| ITC303 201230 B I<br>Core Questions          | Very Strongly<br>Agree | Strongly<br>Agree | Agree | Uncertain | Disagree | Strongly<br>Disagree | Very Strongly<br>Disagree | Item<br>Mean | School<br>Mean |  |  |  |  |
|----------------------------------------------|------------------------|-------------------|-------|-----------|----------|----------------------|---------------------------|--------------|----------------|--|--|--|--|
| I found this subject stimulated my learning. |                        |                   |       |           |          |                      |                           |              |                |  |  |  |  |
| Raw No.                                      | 1                      | 2                 | 0     | 0         | 0        | 0                    | 0                         | 6.33         | 5.5            |  |  |  |  |
| %                                            | 33                     | 67                | 0     | 0         | 0        | 0                    | 0                         |              |                |  |  |  |  |
| The quality of teaching.                     | ng i                   | n th              | is s  | ubje      | ect a    | assi                 | sted                      | l my         |                |  |  |  |  |
| Raw No.                                      | 1                      | 1                 | 1     | 0         | 0        | 0                    | 0                         | 6            | 5.56           |  |  |  |  |
| %                                            | 33                     | 33                | 33    | 0         | 0        | 0                    | 0                         |              |                |  |  |  |  |
| Teaching was clearly the subject.            | dir                    | ecte              | d to  | owa       | rds      | the                  | obj                       | ective       | s of           |  |  |  |  |
| Raw No.                                      | 1                      | 1                 | 1     | 0         | 0        | 0                    | 0                         | 6            | 5.69           |  |  |  |  |
| %                                            | 33                     | 33                | 33    | 0         | 0        | 0                    | 0                         |              |                |  |  |  |  |
| Clear guidelines were                        | e pr                   | ovid              | led   | for       | all a    | isse                 | ssm                       | ent ta       | isks.          |  |  |  |  |
| Raw No.                                      | 1                      | 2                 | 0     | 0         | 0        | 0                    | 0                         | 6.33         | 5.69           |  |  |  |  |
| %                                            | 33                     | 67                | 0     | 0         | 0        | 0                    | 0                         |              |                |  |  |  |  |
| The assessment task                          | s as                   | sist              | ed i  | my l      | lear     | ning                 | <b>j</b> .                |              |                |  |  |  |  |
| Raw No.                                      | 1                      | 2                 | 0     | 0         | 0        | 0                    | 0                         | 6.33         | 5.65           |  |  |  |  |
| %                                            | 33                     | 67                | 0     | 0         | 0        | 0                    | 0                         |              |                |  |  |  |  |