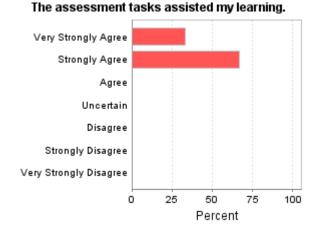

| ITC303 201230 B I<br>Core Questions          | Very Strongly<br>Agree | Strongly<br>Agree | Agree | Uncertain | Disagree | Strongly<br>Disagree | Very Strongly<br>Disagree | Item<br>Mean | School<br>Mean |  |  |  |  |
|----------------------------------------------|------------------------|-------------------|-------|-----------|----------|----------------------|---------------------------|--------------|----------------|--|--|--|--|
| I found this subject stimulated my learning. |                        |                   |       |           |          |                      |                           |              |                |  |  |  |  |
| Raw No.                                      | 1                      | 2                 | 0     | 0         | 0        | 0                    | 0                         | 6.33         | 5.5            |  |  |  |  |
| %                                            | 33                     | 67                | 0     | 0         | 0        | 0                    | 0                         |              |                |  |  |  |  |
| The quality of teaching.                     | ng i                   | n th              | is s  | ubje      | ect a    | assi                 | sted                      | l my         |                |  |  |  |  |
| Raw No.                                      | 1                      | 1                 | 1     | 0         | 0        | 0                    | 0                         | 6            | 5.56           |  |  |  |  |
| %                                            | 33                     | 33                | 33    | 0         | 0        | 0                    | 0                         |              |                |  |  |  |  |
| Teaching was clearly the subject.            | dir                    | ecte              | d to  | owa       | rds      | the                  | obj                       | ective       | s of           |  |  |  |  |
| Raw No.                                      | 1                      | 1                 | 1     | 0         | 0        | 0                    | 0                         | 6            | 5.69           |  |  |  |  |
| %                                            | 33                     | 33                | 33    | 0         | 0        | 0                    | 0                         |              |                |  |  |  |  |
| Clear guidelines were                        | e pr                   | ovid              | led   | for       | all a    | isse                 | ssm                       | ent ta       | isks.          |  |  |  |  |
| Raw No.                                      | 1                      | 2                 | 0     | 0         | 0        | 0                    | 0                         | 6.33         | 5.69           |  |  |  |  |
| %                                            | 33                     | 67                | 0     | 0         | 0        | 0                    | 0                         |              |                |  |  |  |  |
| The assessment task                          | s as                   | sist              | ed i  | my l      | lear     | ning                 | <b>j</b> .                |              |                |  |  |  |  |
| Raw No.                                      | 1                      | 2                 | 0     | 0         | 0        | 0                    | 0                         | 6.33         | 5.65           |  |  |  |  |
| %                                            | 33                     | 67                | 0     | 0         | 0        | 0                    | 0                         |              |                |  |  |  |  |