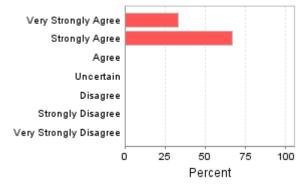

| ITC303 201230 B I<br>Core Questions          | Very Strongly<br>Agree | Strongly<br>Agree | Agree | Uncertain | Disagree | Strongly<br>Disagree | Very Strongly<br>Disagree | Item<br>Mean | School<br>Mean |  |  |  |  |
|----------------------------------------------|------------------------|-------------------|-------|-----------|----------|----------------------|---------------------------|--------------|----------------|--|--|--|--|
| I found this subject stimulated my learning. |                        |                   |       |           |          |                      |                           |              |                |  |  |  |  |
| Raw No.                                      | 1                      | 2                 | 0     | 0         | 0        | 0                    | 0                         | 6.33         | 5.5            |  |  |  |  |
| %                                            | 33                     | 67                | 0     | 0         | 0        | 0                    | 0                         |              |                |  |  |  |  |
| The quality of teaching.                     | ng i                   | n th              | is s  | ubje      | ect a    | assi                 | sted                      | l my         |                |  |  |  |  |
| Raw No.                                      | 1                      | 1                 | 1     | 0         | 0        | 0                    | 0                         | 6            | 5.56           |  |  |  |  |
| %                                            | 33                     | 33                | 33    | 0         | 0        | 0                    | 0                         |              |                |  |  |  |  |
| Teaching was clearly the subject.            | dir                    | ecte              | d to  | owa       | rds      | the                  | obj                       | ective       | s of           |  |  |  |  |
| Raw No.                                      | 1                      | 1                 | 1     | 0         | 0        | 0                    | 0                         | 6            | 5.69           |  |  |  |  |
| %                                            | 33                     | 33                | 33    | 0         | 0        | 0                    | 0                         |              |                |  |  |  |  |
| Clear guidelines were                        | e pr                   | ovid              | led   | for       | all a    | isse                 | ssm                       | ent ta       | isks.          |  |  |  |  |
| Raw No.                                      | 1                      | 2                 | 0     | 0         | 0        | 0                    | 0                         | 6.33         | 5.69           |  |  |  |  |
| %                                            | 33                     | 67                | 0     | 0         | 0        | 0                    | 0                         |              |                |  |  |  |  |
| The assessment task                          | s as                   | sist              | ed i  | my l      | lear     | ning                 | <b>j</b> .                |              |                |  |  |  |  |
| Raw No.                                      | 1                      | 2                 | 0     | 0         | 0        | 0                    | 0                         | 6.33         | 5.65           |  |  |  |  |
| %                                            | 33                     | 67                | 0     | 0         | 0        | 0                    | 0                         |              |                |  |  |  |  |