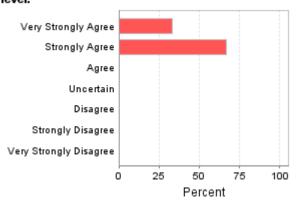

| Raw No.                                                                                                                                                                      | 2      | 1         | 0        | 0          | 0     | 0          | 0         | 6.67         | 5.51                                        |                                                                                                                    |              |       |             |          |       |
|------------------------------------------------------------------------------------------------------------------------------------------------------------------------------|--------|-----------|----------|------------|-------|------------|-----------|--------------|---------------------------------------------|--------------------------------------------------------------------------------------------------------------------|--------------|-------|-------------|----------|-------|
| %                                                                                                                                                                            | 67     | 33        | -        | 0          | 0     | 0          | 0         | 0.07         | 3.31                                        |                                                                                                                    |              |       |             |          |       |
| %<br>I received enough fo                                                                                                                                                    |        | 1         | -        | -          |       |            |           |              |                                             |                                                                                                                    |              |       |             |          |       |
| performance was be                                                                                                                                                           |        |           |          |            |       |            |           |              | ent                                         |                                                                                                                    |              |       |             |          |       |
| criteria.                                                                                                                                                                    |        |           | _        |            |       |            |           |              |                                             |                                                                                                                    |              |       |             |          |       |
| Raw No.                                                                                                                                                                      | 2      | 1         | 0        | 0          | 0     | 0          | 0         | 6.67         | 5.51                                        |                                                                                                                    |              |       |             |          |       |
| %                                                                                                                                                                            | 67     | 33        | 0        | 0          | 0     | 0          | 0         |              |                                             |                                                                                                                    |              |       |             |          |       |
| The workload was a                                                                                                                                                           | ppro   | pria      | ate 1    | for        | a su  | ıbje       | ct a      | t this I     | evel.                                       |                                                                                                                    |              |       |             |          |       |
| Raw No.                                                                                                                                                                      | 1      | 2         | 0        | 0          | 0     | 0          | 0         | 6.33         | 5.52                                        |                                                                                                                    |              |       |             |          |       |
| %                                                                                                                                                                            |        | 67        | 0        | 0          | 0     | 0          | 0         |              |                                             |                                                                                                                    |              |       |             |          |       |
| The supporting reso<br>study material, CD-I<br>presentation softwa<br>my learning.                                                                                           | ROM,   | , on      | line     | for        | um    | s, o       | verh      | eads,        | -                                           |                                                                                                                    |              |       |             |          |       |
| Raw No.                                                                                                                                                                      | 1      | 1         | 1        | 0          | 0     | 0          | 0         | 6            | 5.57                                        |                                                                                                                    |              |       |             |          |       |
| %                                                                                                                                                                            |        | 33        | -        | -          | 0     | 0          | 0         |              | 3.37                                        |                                                                                                                    |              |       |             |          |       |
| <sup>™</sup><br>There were adequat                                                                                                                                           |        |           |          |            | -     | 1-         |           | unicati      | ina                                         |                                                                                                                    |              |       |             |          |       |
| with academic staff                                                                                                                                                          |        |           |          |            |       |            |           |              |                                             |                                                                                                                    |              |       |             |          |       |
| Raw No.                                                                                                                                                                      | 1      | 2         | 0        | 0          | 0     | 0          | 0         | 6.33         | 5.65                                        |                                                                                                                    |              |       |             |          |       |
| %                                                                                                                                                                            | 33     | 67        | 0        | 0          | 0     | 0          | 0         |              |                                             |                                                                                                                    |              |       |             |          |       |
| I have developed m<br>deas/knowledge in                                                                                                                                      |        |           |          |            |       |            |           |              |                                             |                                                                                                                    |              |       |             |          |       |
| Raw No.                                                                                                                                                                      | 2      | 1         | 0        | 0          | 0     | 0          | 0         | 6.67         | 5.49                                        |                                                                                                                    |              |       |             |          |       |
| %                                                                                                                                                                            | 67     | 33        | 0        | 0          | 0     | 0          | 0         |              |                                             |                                                                                                                    |              |       |             |          |       |
| I found this subje                                                                                                                                                           | ct sti | mul       | ated     | l my       | lea   | rnin       | g.        |              |                                             | of teach                                                                                                           | ing in t     | his s | ubject      | assiste  | ed my |
| <b>I found this subje</b><br>Very Strongly Agree                                                                                                                             | ct sti | mul       | ated<br> | l my       | lea   | rnin       | g.        |              | arning.                                     |                                                                                                                    |              | his s | ubject      | assiste  | ed my |
| _                                                                                                                                                                            | ct sti | mul       | ated     | l my       | lea   | rnin       | g.        |              | Very Stro                                   | ngly Agree                                                                                                         |              | his s | ubject      | assiste  | ed my |
| Very Strongly Agree                                                                                                                                                          | ct sti | mul       | ated     | l my       | lea   | rnin       | g.        |              | Very Stro                                   | ongly Agree                                                                                                        |              | his s | ubject      | assiste  | ed my |
| Very Strongly Agree<br>Strongly Agree                                                                                                                                        | ct sti | mul       | ated     | l my       | / lea | rnin       | g.        |              | Very Stro                                   | ngly Agree                                                                                                         |              | his s | ubject      | assiste  | ed my |
| Very Strongly Agree<br>Strongly Agree<br>Agree                                                                                                                               | ct sti | mul       | ated     | l my       | / lea | rnin       | g.        |              | Very Stro                                   | ongly Agree<br>ongly Agree<br>Agree                                                                                |              | his s | ubject      | assiste  | ed my |
| Very Strongly Agree<br>Strongly Agree<br>Agree<br>Uncertain                                                                                                                  | ct sti | mul       | ated     | l my       | / lea | rnin       | g.        |              | arning.<br>Very Stro                        | ongly Agree<br>ongly Agree<br>Agree<br>Uncertain                                                                   |              | his s | ubject      | assiste  | ed my |
| Very Strongly Agree<br>Strongly Agree<br>Agree<br>Uncertain<br>Disagree                                                                                                      | ct sti | mul       | ated     | l my       | / lea | rnin       | g.        | lea          | orning.  Very Stro                          | ongly Agree<br>ongly Agree<br>Agree<br>Uncertain<br>Disagree                                                       |              | his s | ubject      | assiste  | ed my |
| Very Strongly Agree<br>Strongly Agree<br>Agree<br>Uncertain<br>Disagree<br>Strongly Disagree                                                                                 |        | mul<br>25 |          | 50         |       | rnin<br>75 | <b>g.</b> | lea          | orning.  Very Stro                          | ongly Agree<br>ongly Agree<br>Agree<br>Uncertain<br>Disagree                                                       |              | his s | 50          | 75       |       |
| Very Strongly Agree Strongly Agree Agree Uncertain Disagree Strongly Disagree Very Strongly Disagree                                                                         |        | 25        | P        | 50<br>erce | ent   | 75         | 10        | lea<br>v     | Strong<br>Strong                            | ongly Agree<br>Agree<br>Uncertain<br>Disagree<br>Ily Disagree                                                      | 0            | 25    | 50<br>Perce | 75<br>nt | 100   |
| Very Strongly Agree<br>Strongly Agree<br>Agree<br>Uncertain<br>Disagree<br>Strongly Disagree<br>Very Strongly Disagree                                                       | early  | 25        | P        | 50<br>erce | ent   | 75         | 10        | lea<br>O Cie | Strong<br>Strong                            | ongly Agree<br>ongly Agree<br>Agree<br>Uncertain<br>Disagree                                                       | 0            | 25    | 50<br>Perce | 75<br>nt | 100   |
| Very Strongly Agree Strongly Agree Agree Uncertain Disagree Strongly Disagree Very Strongly Disagree                                                                         | early  | 25        | P        | 50<br>erce | ent   | 75         | 10        | lea<br>O Cie | Strong ery Strong ery Strong                | ongly Agree<br>Agree<br>Uncertain<br>Disagree<br>Ily Disagree                                                      | o<br>re prov | 25    | 50<br>Perce | 75<br>nt | 100   |
| Very Strongly Agree Strongly Agree Agree Uncertain Disagree Strongly Disagree Very Strongly Disagree Teaching was cle objectives of the                                      | early  | 25        | P        | 50<br>erce | ent   | 75         | 10        | lea<br>O Cie | Strong ery Strong ery Strong ksks.          | ongly Agree Agree Uncertain Disagree ly Disagree                                                                   | o<br>re prov | 25    | 50<br>Perce | 75<br>nt | 100   |
| Very Strongly Agree Strongly Agree Agree Uncertain Disagree Strongly Disagree Very Strongly Disagree  Teaching was cle objectives of the                                     | early  | 25        | P        | 50<br>erce | ent   | 75         | 10        | lea<br>O Cie | Strong ery Strong ery Strong ksks.          | ongly Agree ongly Agree  Uncertain Disagree ly Disagree ly Disagree                                                | o<br>re prov | 25    | 50<br>Perce | 75<br>nt | 100   |
| Very Strongly Agree Strongly Agree Agree Uncertain Disagree Strongly Disagree Very Strongly Disagree  Teaching was cle objectives of the  Very Strongly Agree Strongly Agree | early  | 25        | P        | 50<br>erce | ent   | 75         | 10        | lea<br>O Cie | Strong ery Strong ery Strong ksks.          | ongly Agree Agree Uncertain Disagree ly Disagree ly Disagree elines we                                             | o re prov    | 25    | 50<br>Perce | 75<br>nt | 100   |
| Very Strongly Agree Strongly Agree Agree Uncertain Disagree Strongly Disagree Very Strongly Disagree  Teaching was cle objectives of the strongly Agree Strongly Agree Agree | early  | 25        | P        | 50<br>erce | ent   | 75         | 10        | lea<br>O Cie | Strong ery Strong ery Strong ksks.          | ongly Agree Agree Uncertain Disagree Ily Disagree Ily Disagree ongly Agree ongly Agree                             | re prov      | 25    | 50<br>Perce | 75<br>nt | 100   |
| Very Strongly Agree Strongly Agree Agree Uncertain Disagree Strongly Disagree Very Strongly Disagree Very Strongly Agree Strongly Agree Agree Uncertain                      | early  | 25        | P        | 50<br>erce | ent   | 75         | 10        | lea<br>O Cie | Strong ery Strong ery Strong sks. Very Stro | ongly Agree Agree Uncertain Disagree Ily Disagree Ily Disagree Ily Disagree Ily Disagree Ily Agree Agree Uncertain | re prov      | 25    | 50<br>Perce | 75<br>nt | 100   |