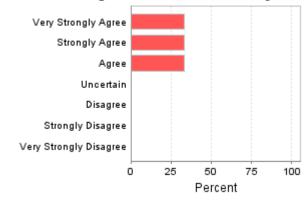

| ITC303 201230 B D<br>Core Questions     | Very Strongly<br>Agree | Strongly<br>Agree | Agree | Uncertain | Disagree | Strongly<br>Disagree | Very Strongly<br>Disagree | Item<br>Mean | School<br>Mean |
|-----------------------------------------|------------------------|-------------------|-------|-----------|----------|----------------------|---------------------------|--------------|----------------|
| I found this subject                    | stim                   | ulat              | ed    | my        | lear     | ning                 | g.                        |              |                |
| Raw No.                                 | 1                      | 0                 | 2     | 0         | 0        | 0                    | 0                         | 5.67         | 5.6            |
| %                                       | 33                     | 0                 | 67    | 0         | 0        | 0                    | 0                         |              |                |
| The quality of teachi learning. Raw No. | 0                      | 2                 | 1     | 0         | 0        | 0                    | 0                         | 5.67         | 5.38           |
| %                                       | 0                      | 67                | 33    | 0         | 0        | 0                    | 0                         |              |                |
| Teaching was clearly the subject.       | dir                    | ecte              | d to  | owa       | rds      | the                  | obj                       | ective       | s of           |
| Raw No.                                 | 1                      | 1                 | 1     | 0         | 0        | 0                    | 0                         | 6            | 5.59           |
| %                                       | 33                     | 33                | 33    | 0         | 0        | 0                    | 0                         |              |                |
| Clear guidelines wer                    | e pr                   | ovic              | led   | for       | all a    | isse                 | ssm                       | ent ta       | isks.          |
| Raw No.                                 | 1                      | 1                 | 1     | 0         | 0        | 0                    | 0                         | 6            | 5.59           |
| %                                       | 33                     | 33                | 33    | 0         | 0        | 0                    | 0                         |              |                |
| The assessment task                     | s as                   | sist              | ed    | my        | lear     | ning                 | g.                        |              |                |
| Raw No.                                 | 1                      | 1                 | 1     | 0         | 0        | 0                    | 0                         | 6            | 5.69           |
| %                                       | 33                     | 33                | 33    | 0         | 0        | 0                    | 0                         |              |                |