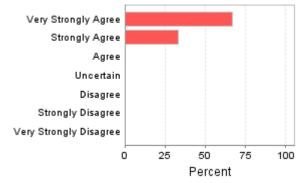

| ITC303 201230 B D<br>Core Questions     | Very Strongly<br>Agree | Strongly<br>Agree | Agree | Uncertain | Disagree | Strongly<br>Disagree | Very Strongly<br>Disagree | Item<br>Mean | School<br>Mean |
|-----------------------------------------|------------------------|-------------------|-------|-----------|----------|----------------------|---------------------------|--------------|----------------|
| I found this subject                    | stim                   | ulat              | ed    | my        | lear     | ning                 | g.                        |              |                |
| Raw No.                                 | 1                      | 0                 | 2     | 0         | 0        | 0                    | 0                         | 5.67         | 5.6            |
| %                                       | 33                     | 0                 | 67    | 0         | 0        | 0                    | 0                         |              |                |
| The quality of teachi learning. Raw No. | 0                      | 2                 | 1     | 0         | 0        | 0                    | 0                         | 5.67         | 5.38           |
| %                                       | 0                      | 67                | 33    | 0         | 0        | 0                    | 0                         |              |                |
| Teaching was clearly the subject.       | dir                    | ecte              | d to  | owa       | rds      | the                  | obj                       | ective       | s of           |
| Raw No.                                 | 1                      | 1                 | 1     | 0         | 0        | 0                    | 0                         | 6            | 5.59           |
| %                                       | 33                     | 33                | 33    | 0         | 0        | 0                    | 0                         |              |                |
| Clear guidelines wer                    | e pr                   | ovic              | led   | for       | all a    | isse                 | ssm                       | ent ta       | isks.          |
| Raw No.                                 | 1                      | 1                 | 1     | 0         | 0        | 0                    | 0                         | 6            | 5.59           |
| %                                       | 33                     | 33                | 33    | 0         | 0        | 0                    | 0                         |              |                |
| The assessment task                     | s as                   | sist              | ed    | my        | lear     | ning                 | g.                        |              |                |
| Raw No.                                 | 1                      | 1                 | 1     | 0         | 0        | 0                    | 0                         | 6            | 5.69           |
| %                                       | 33                     | 33                | 33    | 0         | 0        | 0                    | 0                         |              |                |