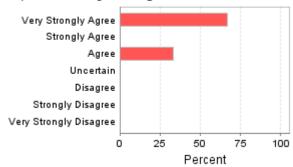

| I was given guidanc                                                                                                                                                             | e on   | hov  | w to     | , ,,,,,    | pio | ve .                                  | iiiy v | VOIK.            |                                                    |                                                                                                 |             |        |           |        |        |      |
|---------------------------------------------------------------------------------------------------------------------------------------------------------------------------------|--------|------|----------|------------|-----|---------------------------------------|--------|------------------|----------------------------------------------------|-------------------------------------------------------------------------------------------------|-------------|--------|-----------|--------|--------|------|
| Raw No.                                                                                                                                                                         | 1      | 0    | 2        | 0          | 0   | 0                                     | 0      | 5.67             | 5.14                                               |                                                                                                 |             |        |           |        |        |      |
| %                                                                                                                                                                               | 33     | -    | 67       | 0          | 0   | 0                                     | 0      |                  |                                                    |                                                                                                 |             |        |           |        |        |      |
| received enough fo                                                                                                                                                              |        |      |          |            |     |                                       |        |                  |                                                    |                                                                                                 |             |        |           |        |        |      |
| performance was be<br>criteria.                                                                                                                                                 | ing :  | judg | jed      | aga        | ins | t th                                  | e as   | sessm            | ent                                                |                                                                                                 |             |        |           |        |        |      |
| Raw No.                                                                                                                                                                         | 2      | 0    | 0        | 1          | 0   | 0                                     | 0      | 6                | 5.3                                                |                                                                                                 |             |        |           |        |        |      |
| %                                                                                                                                                                               | 67     | 0    | 0        | 33         | 0   | 0                                     | 0      |                  |                                                    |                                                                                                 |             |        |           |        |        |      |
| The workload was a                                                                                                                                                              |        | pria | ite 1    |            |     | ıbje                                  | ct a   | this le          | evel.                                              |                                                                                                 |             |        |           |        |        |      |
| Raw No.                                                                                                                                                                         | 2      | 1    | 0        | 0          | 0   | 0                                     | 0      | 6.67             | 5.39                                               |                                                                                                 |             |        |           |        |        |      |
| %                                                                                                                                                                               | 67     | 33   | 0        | 0          | 0   | 0                                     | 0      |                  |                                                    |                                                                                                 |             |        |           |        |        |      |
| The supporting reso                                                                                                                                                             |        |      |          |            |     |                                       |        |                  | uts,                                               |                                                                                                 |             |        |           |        |        |      |
| study material, CD-I                                                                                                                                                            |        |      |          |            |     |                                       |        |                  |                                                    |                                                                                                 |             |        |           |        |        |      |
| oresentation softwa<br>ny learning.                                                                                                                                             | re, o  | nlir | ie o     | ffer       | ing | s, e                                  | tc.)   | racilita         | ited                                               |                                                                                                 |             |        |           |        |        |      |
| Raw No.                                                                                                                                                                         | 2      | 0    | 1        | 0          | 0   | 0                                     | 0      | 6.33             | 5.37                                               |                                                                                                 |             |        |           |        |        |      |
| %                                                                                                                                                                               | 67     | 0    |          | 0          | 0   | 0                                     | 0      |                  |                                                    |                                                                                                 |             |        |           |        |        |      |
| There were adequat                                                                                                                                                              |        |      |          |            |     | r <b>co</b>                           | mm     | unicati          | ng                                                 |                                                                                                 |             |        |           |        |        |      |
| with academic staff                                                                                                                                                             |        | 1    | 1        | 1          | 1   |                                       |        |                  |                                                    |                                                                                                 |             |        |           |        |        |      |
| Raw No.                                                                                                                                                                         | 2      | 1    | 0        | 0          | 0   | 0                                     | 0      | 6.67             | 5.57                                               |                                                                                                 |             |        |           |        |        |      |
| %                                                                                                                                                                               |        | 33   |          | 0          | 0   | 0                                     | 0      |                  |                                                    |                                                                                                 |             |        |           |        |        |      |
| i have developed m<br>deas/knowledge in                                                                                                                                         |        |      |          |            |     |                                       |        |                  |                                                    |                                                                                                 |             |        |           |        |        |      |
| Raw No.                                                                                                                                                                         | 1      | 1    | 1        | 0          | 0   | 0                                     | 0      | 6                | 5.45                                               |                                                                                                 |             |        |           |        |        |      |
| %                                                                                                                                                                               |        | -    | 33       | -          | 0   | 0                                     | 0      |                  | 3.73                                               |                                                                                                 |             |        |           |        |        |      |
| I found this subje                                                                                                                                                              | ct Sti | mul  | ated     | lmy        | lea | rnin                                  | g.     |                  | e quality<br>orning.                               | of teachi                                                                                       | ing in      | this s | subje     | ct as  | siste  | d my |
| Very Strongly Agree                                                                                                                                                             | ci sii | mul  | ated<br> | l my       | lea | rnin                                  | g.     |                  | rning.                                             |                                                                                                 |             | this s | subjec    | ct as: | siste  | d my |
|                                                                                                                                                                                 | ci sii | mul  | ated<br> | l my       | lea | rnin                                  | g.     |                  | very Stro                                          | ngly Agree                                                                                      |             | this s | subjec    | ct as: | siste  | d my |
| Very Strongly Agree                                                                                                                                                             | ci sii | mul  | ated     | l my       | lea | rnin                                  | g.     |                  | very Stro                                          |                                                                                                 |             | this s | subje     | ct as: | siste  | d my |
| Very Strongly Agree<br>Strongly Agree                                                                                                                                           | ct sti | mul  | ated     | l my       | lea | rnin                                  | g.     |                  | very Stro                                          | ngly Agree<br>ngly Agree<br>Agree                                                               |             | this s | subje     | ct as: | siste  | d my |
| Very Strongly Agree<br>Strongly Agree<br>Agree                                                                                                                                  | ct su  | mul  | ated<br> | l my       | lea | rnin                                  | g.     |                  | very Stro                                          | ngly Agree<br>ngly Agree<br>Agree<br>Uncertain                                                  |             | this s | subje     | ct as: | siste  | d my |
| Very Strongly Agree<br>Strongly Agree<br>Agree<br>Uncertain                                                                                                                     | ct su  | mul  | ated     | l my       | lea | rnin                                  | g.     |                  | orning.<br>Very Stro                               | ngly Agree<br>ngly Agree<br>Agree<br>Uncertain<br>Disagree                                      |             | this s | subje     | et as: | sisted | d my |
| Very Strongly Agree<br>Strongly Agree<br>Agree<br>Uncertain<br>Disagree                                                                                                         | ct su  | mul  | ated     | l my       | lea | rnin                                  | g.     | lea              | orning.  Very Stro  Stro                           | ngly Agree<br>ngly Agree<br>Agree<br>Uncertain<br>Disagree<br>ly Disagree                       |             | this s | subje     | ct as: | sisted | d my |
| Very Strongly Agree Strongly Agree Agree Uncertain Disagree Strongly Disagree                                                                                                   |        |      |          |            |     | 0 0 0 0 0 0 0 0 0 0 0 0 0 0 0 0 0 0 0 |        | lea<br>Ve        | orning.  Very Stro  Stro                           | ngly Agree<br>ngly Agree<br>Agree<br>Uncertain<br>Disagree<br>ly Disagree                       |             |        |           |        |        |      |
| Very Strongly Agree<br>Strongly Agree<br>Agree<br>Uncertain<br>Disagree<br>Strongly Disagree                                                                                    |        | muli |          | 50         |     | <b>rnin</b>                           | 10     | lea<br>Ve        | orning.  Very Stro  Stro                           | ngly Agree<br>ngly Agree<br>Agree<br>Uncertain<br>Disagree<br>ly Disagree                       |             | this s | 50        |        | 75     |      |
| Very Strongly Agree Strongly Agree Agree Uncertain Disagree Strongly Disagree Very Strongly Disagree                                                                            |        | 25   | Pr       | 50<br>erce | ent | 75                                    | 10     | lea<br>Ve        | Strong<br>Stro                                     | ngly Agree<br>Agree<br>Uncertain<br>Disagree<br>ly Disagree                                     | 0           | 25     | 50<br>Per | cent   | 75     | 100  |
| Very Strongly Agree Strongly Agree Agree Uncertain Disagree Strongly Disagree                                                                                                   | arly   | 25   | Pr       | 50<br>erce | ent | 75                                    | 10     | Ve Cle           | Strong<br>Stro                                     | ngly Agree<br>ngly Agree<br>Agree<br>Uncertain<br>Disagree<br>ly Disagree                       | 0           | 25     | 50<br>Per | cent   | 75     | 100  |
| Very Strongly Agree Strongly Agree Agree Uncertain Disagree Strongly Disagree Very Strongly Disagree                                                                            | arly   | 25   | Pr       | 50<br>erce | ent | 75                                    | 10     | Ve Cle           | Strong Strong ery Strong ery Strong ear guide      | ngly Agree<br>Agree<br>Uncertain<br>Disagree<br>ly Disagree                                     | o<br>re pro | 25     | 50<br>Per | cent   | 75     | 100  |
| Very Strongly Agree Strongly Agree Agree Uncertain Disagree Strongly Disagree Very Strongly Disagree  Teaching was cle objectives of the                                        | arly   | 25   | Pr       | 50<br>erce | ent | 75                                    | 10     | Ve Cle           | Strong Strong ery Strong ery Strong kar guide sks. | ngly Agree<br>Agree<br>Uncertain<br>Disagree<br>ly Disagree                                     | o<br>re pro | 25     | 50<br>Per | cent   | 75     | 100  |
| Very Strongly Agree Strongly Agree Agree Uncertain Disagree Strongly Disagree Very Strongly Disagree  Teaching was cle objectives of the                                        | arly   | 25   | Pr       | 50<br>erce | ent | 75                                    | 10     | Ve Cle           | Strong Strong ery Strong ery Strong kar guide sks. | ngly Agree<br>ngly Agree<br>Agree<br>Uncertain<br>Disagree<br>ly Disagree<br>ly Disagree        | o<br>re pro | 25     | 50<br>Per | cent   | 75     | 100  |
| Very Strongly Agree Strongly Agree Agree Uncertain Disagree Strongly Disagree Very Strongly Disagree  Teaching was cle objectives of the strongly Agree Strongly Agree          | arly   | 25   | Pr       | 50<br>erce | ent | 75                                    | 10     | Ve Cle           | Strong Strong ery Strong ery Strong kar guide sks. | ngly Agree Agree Uncertain Disagree ly Disagree ly Disagree                                     | o<br>re pro | 25     | 50<br>Per | cent   | 75     | 100  |
| Very Strongly Agree Strongly Agree Agree Uncertain Disagree Strongly Disagree Very Strongly Disagree  Teaching was cle objectives of the strongly Agree Strongly Agree Agree    | arly   | 25   | Pr       | 50<br>erce | ent | 75                                    | 10     | Ve Cle           | Strong Strong ery Strong ery Strong kar guide sks. | ngly Agree Agree Uncertain Disagree ly Disagree ly Disagree ngly Agree ngly Agree               | o<br>re pro | 25     | 50<br>Per | cent   | 75     | 100  |
| Very Strongly Agree Strongly Agree Agree Uncertain Disagree Strongly Disagree Very Strongly Disagree Very Strongly Agree Strongly Agree Strongly Agree Agree Uncertain          | arly   | 25   | Pr       | 50<br>erce | ent | 75                                    | 10     | Ve Cle           | Strong Strong ear guide sks. Very Stro             | ngly Agree Agree Uncertain Disagree ly Disagree ly Disagree ngly Agree ngly Agree Agree         | o<br>re pro | 25     | 50<br>Per | cent   | 75     | 100  |
| Very Strongly Agree Strongly Agree Agree Uncertain Disagree Strongly Disagree Very Strongly Disagree Very Strongly Agree Strongly Agree Strongly Agree Agree Uncertain Disagree | arly   | 25   | Pr       | 50<br>erce | ent | 75                                    | 10     | Ve<br>Cle<br>tas | Strong ear guide sks. Very Stro Strong             | ngly Agree Agree Uncertain Disagree ly Disagree ly Disagree agly Agree Agree Uncertain Disagree | o<br>re pro | 25     | 50<br>Per | cent   | 75     | 100  |