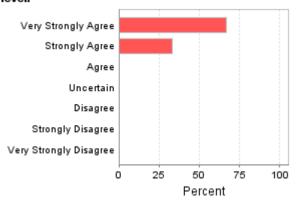

| I was given guidanc                                                                                                                                                             | e on   | hov  | w to     | , ,,,,,    | pio | ve .                                  | iiiy v | VOIK.            |                                                    |                                                                                                 |             |        |           |        |        |      |
|---------------------------------------------------------------------------------------------------------------------------------------------------------------------------------|--------|------|----------|------------|-----|---------------------------------------|--------|------------------|----------------------------------------------------|-------------------------------------------------------------------------------------------------|-------------|--------|-----------|--------|--------|------|
| Raw No.                                                                                                                                                                         | 1      | 0    | 2        | 0          | 0   | 0                                     | 0      | 5.67             | 5.14                                               |                                                                                                 |             |        |           |        |        |      |
| %                                                                                                                                                                               | 33     | -    | 67       | 0          | 0   | 0                                     | 0      |                  |                                                    |                                                                                                 |             |        |           |        |        |      |
| received enough fo                                                                                                                                                              |        |      |          |            |     |                                       |        |                  |                                                    |                                                                                                 |             |        |           |        |        |      |
| performance was be<br>criteria.                                                                                                                                                 | ing :  | judg | jed      | aga        | ins | t th                                  | e as   | sessm            | ent                                                |                                                                                                 |             |        |           |        |        |      |
| Raw No.                                                                                                                                                                         | 2      | 0    | 0        | 1          | 0   | 0                                     | 0      | 6                | 5.3                                                |                                                                                                 |             |        |           |        |        |      |
| %                                                                                                                                                                               | 67     | 0    | 0        | 33         | 0   | 0                                     | 0      |                  |                                                    |                                                                                                 |             |        |           |        |        |      |
| The workload was a                                                                                                                                                              |        | pria | ite 1    |            |     | ıbje                                  | ct a   | this le          | evel.                                              |                                                                                                 |             |        |           |        |        |      |
| Raw No.                                                                                                                                                                         | 2      | 1    | 0        | 0          | 0   | 0                                     | 0      | 6.67             | 5.39                                               |                                                                                                 |             |        |           |        |        |      |
| %                                                                                                                                                                               | 67     | 33   | 0        | 0          | 0   | 0                                     | 0      |                  |                                                    |                                                                                                 |             |        |           |        |        |      |
| The supporting reso                                                                                                                                                             |        |      |          |            |     |                                       |        |                  | uts,                                               |                                                                                                 |             |        |           |        |        |      |
| study material, CD-I                                                                                                                                                            |        |      |          |            |     |                                       |        |                  |                                                    |                                                                                                 |             |        |           |        |        |      |
| oresentation softwa<br>ny learning.                                                                                                                                             | re, o  | nlir | ie o     | ffer       | ing | s, e                                  | tc.)   | racilita         | ited                                               |                                                                                                 |             |        |           |        |        |      |
| Raw No.                                                                                                                                                                         | 2      | 0    | 1        | 0          | 0   | 0                                     | 0      | 6.33             | 5.37                                               |                                                                                                 |             |        |           |        |        |      |
| %                                                                                                                                                                               | 67     | 0    |          | 0          | 0   | 0                                     | 0      |                  |                                                    |                                                                                                 |             |        |           |        |        |      |
| There were adequat                                                                                                                                                              |        |      |          |            |     | r <b>co</b>                           | mm     | unicati          | ng                                                 |                                                                                                 |             |        |           |        |        |      |
| with academic staff                                                                                                                                                             |        | 1    | 1        | 1          | 1   |                                       |        |                  |                                                    |                                                                                                 |             |        |           |        |        |      |
| Raw No.                                                                                                                                                                         | 2      | 1    | 0        | 0          | 0   | 0                                     | 0      | 6.67             | 5.57                                               |                                                                                                 |             |        |           |        |        |      |
| %                                                                                                                                                                               |        | 33   |          | 0          | 0   | 0                                     | 0      |                  |                                                    |                                                                                                 |             |        |           |        |        |      |
| i have developed m<br>deas/knowledge in                                                                                                                                         |        |      |          |            |     |                                       |        |                  |                                                    |                                                                                                 |             |        |           |        |        |      |
| Raw No.                                                                                                                                                                         | 1      | 1    | 1        | 0          | 0   | 0                                     | 0      | 6                | 5.45                                               |                                                                                                 |             |        |           |        |        |      |
| %                                                                                                                                                                               |        | -    | 33       | -          | 0   | 0                                     | 0      |                  | 3.73                                               |                                                                                                 |             |        |           |        |        |      |
| I found this subje                                                                                                                                                              | ct Sti | mul  | ated     | lmy        | lea | rnin                                  | g.     |                  | e quality<br>orning.                               | of teachi                                                                                       | ing in      | this s | subje     | ct as  | siste  | d my |
| Very Strongly Agree                                                                                                                                                             | ci sii | mul  | ated<br> | l my       | lea | rnin                                  | g.     |                  | rning.                                             |                                                                                                 |             | this s | subjec    | ct as: | siste  | d my |
|                                                                                                                                                                                 | ci sii | mul  | ated<br> | l my       | lea | rnin                                  | g.     |                  | very Stro                                          | ngly Agree                                                                                      |             | this s | subjec    | ct as: | siste  | d my |
| Very Strongly Agree                                                                                                                                                             | ci sii | mul  | ated     | l my       | lea | rnin                                  | g.     |                  | very Stro                                          |                                                                                                 |             | this s | subje     | ct as: | siste  | d my |
| Very Strongly Agree<br>Strongly Agree                                                                                                                                           | ct sti | mul  | ated     | l my       | lea | rnin                                  | g.     |                  | very Stro                                          | ngly Agree<br>ngly Agree<br>Agree                                                               |             | this s | subje     | ct as: | siste  | d my |
| Very Strongly Agree<br>Strongly Agree<br>Agree                                                                                                                                  | ct su  | mul  | ated<br> | l my       | lea | rnin                                  | g.     |                  | very Stro                                          | ngly Agree<br>ngly Agree<br>Agree<br>Uncertain                                                  |             | this s | subje     | ct as: | siste  | d my |
| Very Strongly Agree<br>Strongly Agree<br>Agree<br>Uncertain                                                                                                                     | ct su  | mul  | ated     | l my       | lea | rnin                                  | g.     |                  | orning.<br>Very Stro                               | ngly Agree<br>ngly Agree<br>Agree<br>Uncertain<br>Disagree                                      |             | this s | subje     | et as: | sisted | d my |
| Very Strongly Agree<br>Strongly Agree<br>Agree<br>Uncertain<br>Disagree                                                                                                         | ct su  | mul  | ated     | l my       | lea | rnin                                  | g.     | lea              | orning.  Very Stro  Stro                           | ngly Agree<br>ngly Agree<br>Agree<br>Uncertain<br>Disagree<br>ly Disagree                       |             | this s | subje     | ct as: | sisted | d my |
| Very Strongly Agree Strongly Agree Agree Uncertain Disagree Strongly Disagree                                                                                                   |        |      |          |            |     | 0 0 0 0 0 0 0 0 0 0 0 0 0 0 0 0 0 0 0 |        | lea<br>Ve        | orning.  Very Stro  Stro                           | ngly Agree<br>ngly Agree<br>Agree<br>Uncertain<br>Disagree<br>ly Disagree                       |             |        |           |        |        |      |
| Very Strongly Agree<br>Strongly Agree<br>Agree<br>Uncertain<br>Disagree<br>Strongly Disagree                                                                                    |        | muli |          | 50         |     | <b>rnin</b>                           | 10     | lea<br>Ve        | orning.  Very Stro  Stro                           | ngly Agree<br>ngly Agree<br>Agree<br>Uncertain<br>Disagree<br>ly Disagree                       |             | this s | 50        |        | 75     |      |
| Very Strongly Agree Strongly Agree Agree Uncertain Disagree Strongly Disagree Very Strongly Disagree                                                                            |        | 25   | Pr       | 50<br>erce | ent | 75                                    | 10     | lea<br>Ve        | Strong<br>Stro                                     | ngly Agree<br>Agree<br>Uncertain<br>Disagree<br>ly Disagree                                     | 0           | 25     | 50<br>Per | cent   | 75     | 100  |
| Very Strongly Agree Strongly Agree Agree Uncertain Disagree Strongly Disagree                                                                                                   | arly   | 25   | Pr       | 50<br>erce | ent | 75                                    | 10     | Ve Cle           | Strong<br>Stro                                     | ngly Agree<br>ngly Agree<br>Agree<br>Uncertain<br>Disagree<br>ly Disagree                       | 0           | 25     | 50<br>Per | cent   | 75     | 100  |
| Very Strongly Agree Strongly Agree Agree Uncertain Disagree Strongly Disagree Very Strongly Disagree                                                                            | arly   | 25   | Pr       | 50<br>erce | ent | 75                                    | 10     | Ve Cle           | Strong Strong ery Strong ery Strong ear guide      | ngly Agree<br>Agree<br>Uncertain<br>Disagree<br>ly Disagree                                     | o<br>re pro | 25     | 50<br>Per | cent   | 75     | 100  |
| Very Strongly Agree Strongly Agree Agree Uncertain Disagree Strongly Disagree Very Strongly Disagree  Teaching was cle objectives of the                                        | arly   | 25   | Pr       | 50<br>erce | ent | 75                                    | 10     | Ve Cle           | Strong Strong ery Strong ery Strong kar guide sks. | ngly Agree<br>Agree<br>Uncertain<br>Disagree<br>ly Disagree                                     | o<br>re pro | 25     | 50<br>Per | cent   | 75     | 100  |
| Very Strongly Agree Strongly Agree Agree Uncertain Disagree Strongly Disagree Very Strongly Disagree  Teaching was cle objectives of the                                        | arly   | 25   | Pr       | 50<br>erce | ent | 75                                    | 10     | Ve Cle           | Strong Strong ery Strong ery Strong kar guide sks. | ngly Agree<br>ngly Agree<br>Agree<br>Uncertain<br>Disagree<br>ly Disagree<br>ly Disagree        | o<br>re pro | 25     | 50<br>Per | cent   | 75     | 100  |
| Very Strongly Agree Strongly Agree Agree Uncertain Disagree Strongly Disagree Very Strongly Disagree  Teaching was cle objectives of the strongly Agree Strongly Agree          | arly   | 25   | Pr       | 50<br>erce | ent | 75                                    | 10     | Ve Cle           | Strong Strong ery Strong ery Strong kar guide sks. | ngly Agree Agree Uncertain Disagree ly Disagree ly Disagree                                     | o<br>re pro | 25     | 50<br>Per | cent   | 75     | 100  |
| Very Strongly Agree Strongly Agree Agree Uncertain Disagree Strongly Disagree Very Strongly Disagree  Teaching was cle objectives of the strongly Agree Strongly Agree Agree    | arly   | 25   | Pr       | 50<br>erce | ent | 75                                    | 10     | Ve Cle           | Strong Strong ery Strong ery Strong kar guide sks. | ngly Agree Agree Uncertain Disagree ly Disagree ly Disagree ngly Agree ngly Agree               | o<br>re pro | 25     | 50<br>Per | cent   | 75     | 100  |
| Very Strongly Agree Strongly Agree Agree Uncertain Disagree Strongly Disagree Very Strongly Disagree Very Strongly Agree Strongly Agree Strongly Agree Agree Uncertain          | arly   | 25   | Pr       | 50<br>erce | ent | 75                                    | 10     | Ve Cle           | Strong Strong ear guide sks. Very Stro             | ngly Agree Agree Uncertain Disagree ly Disagree ly Disagree ngly Agree ngly Agree Agree         | o<br>re pro | 25     | 50<br>Per | cent   | 75     | 100  |
| Very Strongly Agree Strongly Agree Agree Uncertain Disagree Strongly Disagree Very Strongly Disagree Very Strongly Agree Strongly Agree Strongly Agree Agree Uncertain Disagree | arly   | 25   | Pr       | 50<br>erce | ent | 75                                    | 10     | Ve<br>Cle<br>tas | Strong ear guide sks. Very Stro Strong             | ngly Agree Agree Uncertain Disagree ly Disagree ly Disagree agly Agree Agree Uncertain Disagree | o<br>re pro | 25     | 50<br>Per | cent   | 75     | 100  |

75

25

100

I received enough feedback to understand how my performance was being judged against the assessment criteria.

Very Strongly Agree
Strongly Agree
Agree
Uncertain
Disagree
Strongly Disagree
Very Strongly Disagree