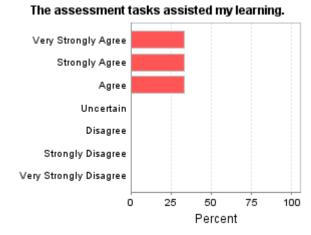

| ITC303 201230 B D<br>Core Questions     | Very Strongly<br>Agree | Strongly<br>Agree | Agree | Uncertain | Disagree | Strongly<br>Disagree | Very Strongly<br>Disagree | Item<br>Mean | School<br>Mean |
|-----------------------------------------|------------------------|-------------------|-------|-----------|----------|----------------------|---------------------------|--------------|----------------|
| I found this subject                    | stim                   | ulat              | ed    | my        | lear     | ning                 | g.                        |              |                |
| Raw No.                                 | 1                      | 0                 | 2     | 0         | 0        | 0                    | 0                         | 5.67         | 5.6            |
| %                                       | 33                     | 0                 | 67    | 0         | 0        | 0                    | 0                         |              |                |
| The quality of teachi learning. Raw No. | 0                      | 2                 | 1     | 0         | 0        | 0                    | 0                         | 5.67         | 5.38           |
| %                                       | 0                      | 67                | 33    | 0         | 0        | 0                    | 0                         |              |                |
| Teaching was clearly the subject.       | dir                    | ecte              | d to  | owa       | rds      | the                  | obj                       | ective       | s of           |
| Raw No.                                 | 1                      | 1                 | 1     | 0         | 0        | 0                    | 0                         | 6            | 5.59           |
| %                                       | 33                     | 33                | 33    | 0         | 0        | 0                    | 0                         |              |                |
| Clear guidelines wer                    | e pr                   | ovic              | led   | for       | all a    | isse                 | ssm                       | ent ta       | isks.          |
| Raw No.                                 | 1                      | 1                 | 1     | 0         | 0        | 0                    | 0                         | 6            | 5.59           |
| %                                       | 33                     | 33                | 33    | 0         | 0        | 0                    | 0                         |              |                |
| The assessment task                     | s as                   | sist              | ed    | my        | lear     | ning                 | g.                        |              |                |
| Raw No.                                 | 1                      | 1                 | 1     | 0         | 0        | 0                    | 0                         | 6            | 5.69           |
| %                                       | 33                     | 33                | 33    | 0         | 0        | 0                    | 0                         |              |                |