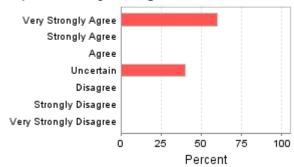

| ITC242 201160 W I<br>Core Questions    | Very Strongly<br>Agree | Strongly<br>Agree | Agree | Uncertain | Disagree | Strongly<br>Disagree | Very Strongly<br>Disagree | Item<br>Mean | School<br>Mean |
|----------------------------------------|------------------------|-------------------|-------|-----------|----------|----------------------|---------------------------|--------------|----------------|
| I found this subject                   | stim                   | ulat              | ed    | my        | lear     | nin                  | g.                        |              |                |
| Raw No.                                | 2                      | 1                 | 2     | 0         | 0        | 0                    | 0                         | 6            | 5.6            |
| %                                      | 40                     | 20                | 40    | 0         | 0        | 0                    | 0                         |              |                |
| The quality of teach learning. Raw No. | 2                      | 2                 | 0     | 0         | 1        | 0                    | 0                         | 5.8          | 5.58           |
| %                                      | 40                     | 40                | 0     | 0         | 20       | 0                    | 0                         |              |                |
| Teaching was clearl the subject.       | y dir                  | ecte              | d to  | owa       | rds      | the                  | obj                       | ective       | s of           |
| Raw No.                                | 2                      | 3                 | 0     | 0         | 0        | 0                    | 0                         | 6.4          | 5.62           |
| %                                      | 40                     | 60                | 0     | 0         | 0        | 0                    | 0                         |              |                |
| Clear guidelines we                    | re pr                  | ovic              | led   | for       | all a    | isse                 | ssm                       | ent ta       | sks.           |
| Raw No.                                | 3                      | 1                 | 1     | 0         | 0        | 0                    | 0                         | 6.4          | 5.62           |
| %                                      | 60                     | 20                | 20    | 0         | 0        | 0                    | 0                         |              |                |
| The assessment tas                     | ks as                  | sist              | ed    | my        | lear     | ning                 | <b>j</b> .                |              |                |
| Raw No.                                | 2                      | 2                 | 0     | 1         | 0        | 0                    | 0                         | 6            | 5.61           |
| %                                      | 40                     | 40                | 0     | 20        | 0        | 0                    | 0                         |              |                |