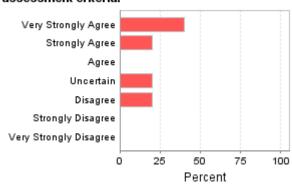

| law No.                                                                                                                                                                         | 2       | 1         | 1     | 1          | 0   | 0     | 0        | 5.8              | 5.5                                                    |                                                                                                      |              |        |           |        |             |
|---------------------------------------------------------------------------------------------------------------------------------------------------------------------------------|---------|-----------|-------|------------|-----|-------|----------|------------------|--------------------------------------------------------|------------------------------------------------------------------------------------------------------|--------------|--------|-----------|--------|-------------|
|                                                                                                                                                                                 | 40      | 20        | 20    | 20         | 0   | 0     | 0        |                  |                                                        |                                                                                                      |              |        |           |        |             |
| eceived enough fe                                                                                                                                                               |         |           |       |            |     |       |          |                  |                                                        |                                                                                                      |              |        |           |        |             |
| erformance was be<br>iteria.                                                                                                                                                    | eing j  | judg      | ed a  | aga        | ins | t the | e ass    | sessme           | ent                                                    |                                                                                                      |              |        |           |        |             |
| aw No.                                                                                                                                                                          | 2       | 1         | 0     | 1          | 1   | 0     | 0        | 5.4              | 5.52                                                   |                                                                                                      |              |        |           |        |             |
| 0                                                                                                                                                                               | 40      | -         | -     | _          | 20  | -     | 0        |                  |                                                        |                                                                                                      |              |        |           |        |             |
| he workload was a                                                                                                                                                               | ppro    | -         |       |            | su  |       | _        |                  | evel.                                                  |                                                                                                      |              |        |           |        |             |
| aw No.                                                                                                                                                                          | 1       | 1         |       | 0          | 1   | 0     | 0        | 5.2              | 5.54                                                   |                                                                                                      |              |        |           |        |             |
| ,<br>0                                                                                                                                                                          |         |           |       | 0          | 20  | -     | 0        |                  |                                                        |                                                                                                      |              |        |           |        |             |
| ne supporting reso<br>rudy material, CD-F<br>resentation softwa<br>y learning.                                                                                                  | ROM,    | onl       | ine   | for        | ums | s, oì | verh     | eads,            | •                                                      |                                                                                                      |              |        |           |        |             |
| law No.                                                                                                                                                                         | 3       | 0         | 0     | 2          | 0   | 0     | 0        | 5.8              | 5.52                                                   |                                                                                                      |              |        |           |        |             |
| o o                                                                                                                                                                             | 60      | 0         | 0     | 40         | 0   | 0     | 0        |                  |                                                        |                                                                                                      |              |        |           |        |             |
| here were adequat<br>vith academic staff                                                                                                                                        |         |           |       |            |     | COI   | mmı      | ınicati          | ng                                                     |                                                                                                      |              |        |           |        |             |
| aw No.                                                                                                                                                                          | 3       | 2         | 0     | 0          | 0   | 0     | 0        | 6.6              | 5.61                                                   |                                                                                                      |              |        |           |        |             |
| )                                                                                                                                                                               | 60      | 40        | 0     | 0          | 0   | 0     | 0        |                  |                                                        |                                                                                                      |              |        |           |        |             |
| have developed m<br>eas/knowledge in                                                                                                                                            |         |           |       |            |     |       |          |                  |                                                        |                                                                                                      |              |        |           |        |             |
| aw No.                                                                                                                                                                          | 2       |           | 0     | 2          | 0   | 0     | 0        | 5.6              | 5.54                                                   |                                                                                                      |              |        |           |        |             |
|                                                                                                                                                                                 | 40      | 20        | 0     | 40         | 0   | 0     | 0        |                  |                                                        |                                                                                                      |              |        |           |        |             |
| I found this subje                                                                                                                                                              | ct sti  | mula      | ted   | my         | lea | rning | g.       |                  |                                                        | y of teach                                                                                           | ing in       | this s | ubje      | ct as  | siste       |
| Very Strongly Agree                                                                                                                                                             | ct sti  | mula      | ted   | my         | lea | rning | g.       | lea              | rning.                                                 | y of teach                                                                                           |              | this s | ubje      | ct as: | siste       |
| _                                                                                                                                                                               | ct sti  | mula      | ted   | my         | lea | rning | g.       | lea              | rning.<br>Very Stro                                    |                                                                                                      |              | this s | ubje      | ct as: | siste       |
| Very Strongly Agree                                                                                                                                                             | ct sti  | mula      | ted   | my         | lea | rning | g.       | lea              | rning.<br>Very Stro                                    | ongly Agre                                                                                           |              | this s | ubje      | ct as: | siste       |
| Very Strongly Agree<br>Strongly Agree                                                                                                                                           | ct sti  | mula      | ted   | my         | lea | rnin  | g.       | lea              | rning.<br>Very Stro                                    | ongly Agree                                                                                          |              | this s | ubje      | ct as: | siste       |
| Very Strongly Agree<br>Strongly Agree<br>Agree                                                                                                                                  | ct sti  | mula<br>I | ted   | my         | lea | rnin  | g.       | lea              | rning.<br>Very Stro                                    | ongly Agre<br>ongly Agre<br>Agre                                                                     |              | this s | ubje      | ct ass | siste       |
| Very Strongly Agree<br>Strongly Agree<br>Agree<br>Uncertain                                                                                                                     | ct sti  | Mula      | ted   | my         | lea | rnin  | g.       | lea              | <b>rning.</b><br>Very Stro                             | ongly Agree<br>ongly Agree<br>Agree<br>Uncertain                                                     |              | this s | ubje      | ct ass | siste       |
| Very Strongly Agree<br>Strongly Agree<br>Agree<br>Uncertain<br>Disagree                                                                                                         | ct sti  | Mula      | ted   | my         | lea | rnin  | g.       | lea              | rning.<br>Very Stro<br>Stro<br>Strong                  | ongly Agree<br>ongly Agree<br>Agree<br>Uncertain<br>Disagree                                         |              | this s | ubje      | ct as  | siste       |
| Very Strongly Agree<br>Strongly Agree<br>Agree<br>Uncertain<br>Disagree<br>Strongly Disagree                                                                                    |         | mula<br>1 |       | my<br>50   |     | rning | g.<br>10 | lea<br>Ve        | rning.<br>Very Stro<br>Stro<br>Strong                  | ongly Agree<br>ongly Agree<br>Agree<br>Uncertain<br>Disagree                                         |              | this s | ubje      |        | siste<br>75 |
| Very Strongly Agree<br>Strongly Agree<br>Agree<br>Uncertain<br>Disagree<br>Strongly Disagree<br>Very Strongly Disagree                                                          |         |           |       |            | 7   |       |          | lea<br>Ve        | rning.<br>Very Stro<br>Stro<br>Strong                  | ongly Agree<br>ongly Agree<br>Agree<br>Uncertain<br>Disagree                                         |              |        | 50        |        |             |
| Very Strongly Agree<br>Strongly Agree<br>Agree<br>Uncertain<br>Disagree<br>Strongly Disagree<br>Very Strongly Disagree                                                          | early ( | 25        | Fe Pe | 50<br>erce | nt  | 75    | 100      | lea<br>Ve        | rning.  Very Stro  Strong  ry Strong                   | ongly Agree<br>ongly Agree<br>Agree<br>Uncertain<br>Disagree                                         |              | 25     | 50<br>Per | cent   | 75          |
| Very Strongly Agree Strongly Agree Agree Uncertain Disagree Strongly Disagree Very Strongly Disagree                                                                            | early ( | 25        | Fe Pe | 50<br>erce | nt  | 75    | 100      | Ve<br>Cle<br>tas | rning.  Very Stro  Strong  ry Strong  ar guid  ks.     | ongly Agred<br>Agred<br>Uncertain<br>Disagred<br>Ily Disagred                                        | o<br>ere pro | 25     | 50<br>Per | cent   | 75          |
| Very Strongly Agree Strongly Agree Agree Uncertain Disagree Strongly Disagree Very Strongly Disagree  Teaching was cle objectives of the                                        | early ( | 25        | Fe Pe | 50<br>erce | nt  | 75    | 100      | Ve<br>Cle<br>tas | Strong Strong ry Strong ar guid ks.                    | ongly Agred<br>Agred<br>Uncertain<br>Disagred<br>ply Disagred<br>ply Disagred                        | ere pro      | 25     | 50<br>Per | cent   | 75          |
| Very Strongly Agree Strongly Agree Agree Uncertain Disagree Strongly Disagree Very Strongly Disagree  Teaching was cle objectives of the                                        | early ( | 25        | Fe Pe | 50<br>erce | nt  | 75    | 100      | Ve<br>Cle<br>tas | Strong Strong ry Strong ar guid ks.                    | ongly Agree<br>Agree<br>Uncertain<br>Disagree<br>gly Disagree<br>gly Disagree                        | o<br>ere pro | 25     | 50<br>Per | cent   | 75          |
| Very Strongly Agree Strongly Agree Agree Uncertain Disagree Strongly Disagree Very Strongly Disagree  Teaching was cle objectives of the strongly Agree Strongly Agree          | early ( | 25        | Fe Pe | 50<br>erce | nt  | 75    | 100      | Ve<br>Cle<br>tas | Strong Strong ry Strong ar guid ks.                    | ongly Agree  Agree  Uncertain  Disagree  gly Disagree  elines we                                     | ere pro      | 25     | 50<br>Per | cent   | 75          |
| Very Strongly Agree Strongly Agree Agree Uncertain Disagree Strongly Disagree Very Strongly Disagree  Teaching was cle objectives of the strongly Agree Strongly Agree Agree    | early ( | 25        | Fe Pe | 50<br>erce | nt  | 75    | 100      | Ve<br>Cle<br>tas | Strong Strong ry Strong ar guid ks.                    | ongly Agree  Agree  Uncertain  Disagree  gly Disagree  ply Disagree  elines we  ongly Agree  Agree   | o ere pro    | 25     | 50<br>Per | cent   | 75          |
| Very Strongly Agree Strongly Agree Agree Uncertain Disagree Strongly Disagree Very Strongly Disagree Very Strongly Agree Strongly Agree Agree Uncertain                         | early ( | 25        | Fe Pe | 50<br>erce | nt  | 75    | 100      | Ve<br>Cle<br>tas | Strong Strong ry Strong Ar guid ks. Very Stro          | ongly Agree Agree Uncertain Disagree gly Disagree gly Disagree elines we ongly Agree Agree Uncertain | ere pro      | 25     | 50<br>Per | cent   | 75          |
| Very Strongly Agree Strongly Agree Agree Uncertain Disagree Strongly Disagree Very Strongly Disagree Very Strongly Agree Strongly Agree Strongly Agree Agree Uncertain Disagree | early ( | 25        | Fe Pe | 50<br>erce | nt  | 75    | 100      | Ve<br>Cle<br>tas | Strong or Strong or Strong Strong Strong Strong Strong | ongly Agree  Agree  Uncertain  Disagree  gly Disagree  pongly Agree  Agree  Uncertain  Disagree      | o ere pro    | 25     | 50<br>Per | cent   | 75          |