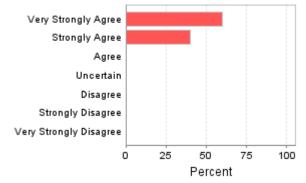

| ITC242 201160 W I<br>Core Questions    | Very Strongly<br>Agree | Strongly<br>Agree | Agree | Uncertain | Disagree | Strongly<br>Disagree | Very Strongly<br>Disagree | Item<br>Mean | School<br>Mean |
|----------------------------------------|------------------------|-------------------|-------|-----------|----------|----------------------|---------------------------|--------------|----------------|
| I found this subject                   | stim                   | ulat              | ed    | my        | lear     | nin                  | g.                        |              |                |
| Raw No.                                | 2                      | 1                 | 2     | 0         | 0        | 0                    | 0                         | 6            | 5.6            |
| %                                      | 40                     | 20                | 40    | 0         | 0        | 0                    | 0                         |              |                |
| The quality of teach learning. Raw No. | 2                      | 2                 | 0     | 0         | 1        | 0                    | 0                         | 5.8          | 5.58           |
| %                                      | 40                     | 40                | 0     | 0         | 20       | 0                    | 0                         |              |                |
| Teaching was clearl the subject.       | y dir                  | ecte              | d to  | owa       | rds      | the                  | obj                       | ective       | s of           |
| Raw No.                                | 2                      | 3                 | 0     | 0         | 0        | 0                    | 0                         | 6.4          | 5.62           |
| %                                      | 40                     | 60                | 0     | 0         | 0        | 0                    | 0                         |              |                |
| Clear guidelines we                    | re pr                  | ovic              | led   | for       | all a    | isse                 | ssm                       | ent ta       | sks.           |
| Raw No.                                | 3                      | 1                 | 1     | 0         | 0        | 0                    | 0                         | 6.4          | 5.62           |
| %                                      | 60                     | 20                | 20    | 0         | 0        | 0                    | 0                         |              |                |
| The assessment tas                     | ks as                  | sist              | ed    | my        | lear     | ning                 | <b>j</b> .                |              |                |
| Raw No.                                | 2                      | 2                 | 0     | 1         | 0        | 0                    | 0                         | 6            | 5.61           |
| %                                      | 40                     | 40                | 0     | 20        | 0        | 0                    | 0                         |              |                |