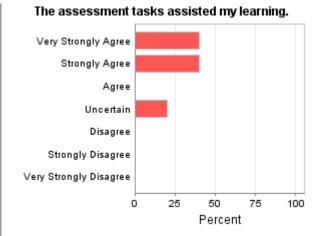

| ITC242 201160 W I<br>Core Questions    | Very Strongly<br>Agree | Strongly<br>Agree | Agree | Uncertain | Disagree | Strongly<br>Disagree | Very Strongly<br>Disagree | Item<br>Mean | School<br>Mean |
|----------------------------------------|------------------------|-------------------|-------|-----------|----------|----------------------|---------------------------|--------------|----------------|
| I found this subject                   | stim                   | ulat              | ed    | my        | lear     | nin                  | g.                        |              |                |
| Raw No.                                | 2                      | 1                 | 2     | 0         | 0        | 0                    | 0                         | 6            | 5.6            |
| %                                      | 40                     | 20                | 40    | 0         | 0        | 0                    | 0                         |              |                |
| The quality of teach learning. Raw No. | 2                      | 2                 | 0     | 0         | 1        | 0                    | 0                         | 5.8          | 5.58           |
| %                                      | 40                     | 40                | 0     | 0         | 20       | 0                    | 0                         |              |                |
| Teaching was clearl the subject.       | y dir                  | ecte              | d to  | owa       | rds      | the                  | obj                       | ective       | s of           |
| Raw No.                                | 2                      | 3                 | 0     | 0         | 0        | 0                    | 0                         | 6.4          | 5.62           |
| %                                      | 40                     | 60                | 0     | 0         | 0        | 0                    | 0                         |              |                |
| Clear guidelines we                    | re pr                  | ovic              | led   | for       | all a    | isse                 | ssm                       | ent ta       | sks.           |
| Raw No.                                | 3                      | 1                 | 1     | 0         | 0        | 0                    | 0                         | 6.4          | 5.62           |
| %                                      | 60                     | 20                | 20    | 0         | 0        | 0                    | 0                         |              |                |
| The assessment tas                     | ks as                  | sist              | ed    | my        | lear     | ning                 | <b>j</b> .                |              |                |
| Raw No.                                | 2                      | 2                 | 0     | 1         | 0        | 0                    | 0                         | 6            | 5.61           |
| %                                      | 40                     | 40                | 0     | 20        | 0        | 0                    | 0                         |              |                |