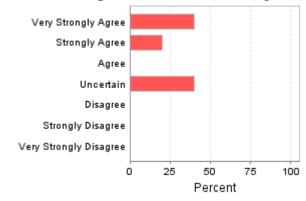

| ITC242 201160 W I<br>Core Questions    | Very Strongly<br>Agree | Strongly<br>Agree | Agree | Uncertain | Disagree | Strongly<br>Disagree | Very Strongly<br>Disagree | Item<br>Mean | School<br>Mean |
|----------------------------------------|------------------------|-------------------|-------|-----------|----------|----------------------|---------------------------|--------------|----------------|
| I found this subject                   | stim                   | ulat              | ed    | my        | lear     | nin                  | g.                        |              |                |
| Raw No.                                | 2                      | 1                 | 2     | 0         | 0        | 0                    | 0                         | 6            | 5.6            |
| %                                      | 40                     | 20                | 40    | 0         | 0        | 0                    | 0                         |              |                |
| The quality of teach learning. Raw No. | 2                      | 2                 | 0     | 0         | 1        | 0                    | 0                         | 5.8          | 5.58           |
| %                                      | 40                     | 40                | 0     | 0         | 20       | 0                    | 0                         |              |                |
| Teaching was clearl the subject.       | y dir                  | ecte              | d to  | owa       | rds      | the                  | obj                       | ective       | s of           |
| Raw No.                                | 2                      | 3                 | 0     | 0         | 0        | 0                    | 0                         | 6.4          | 5.62           |
| %                                      | 40                     | 60                | 0     | 0         | 0        | 0                    | 0                         |              |                |
| Clear guidelines we                    | re pr                  | ovic              | led   | for       | all a    | isse                 | ssm                       | ent ta       | sks.           |
| Raw No.                                | 3                      | 1                 | 1     | 0         | 0        | 0                    | 0                         | 6.4          | 5.62           |
| %                                      | 60                     | 20                | 20    | 0         | 0        | 0                    | 0                         |              |                |
| The assessment tas                     | ks as                  | sist              | ed    | my        | lear     | ning                 | <b>j</b> .                |              |                |
| Raw No.                                | 2                      | 2                 | 0     | 1         | 0        | 0                    | 0                         | 6            | 5.61           |
| %                                      | 40                     | 40                | 0     | 20        | 0        | 0                    | 0                         |              |                |