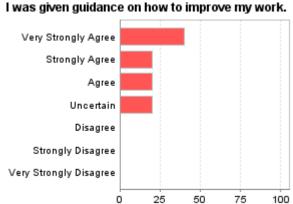

| law No.                                                                                                                                                                         | 2       | 1         | 1     | 1          | 0   | 0     | 0        | 5.8              | 5.5                                                    |                                                                                                      |              |        |           |        |             |
|---------------------------------------------------------------------------------------------------------------------------------------------------------------------------------|---------|-----------|-------|------------|-----|-------|----------|------------------|--------------------------------------------------------|------------------------------------------------------------------------------------------------------|--------------|--------|-----------|--------|-------------|
|                                                                                                                                                                                 | 40      | 20        | 20    | 20         | 0   | 0     | 0        |                  |                                                        |                                                                                                      |              |        |           |        |             |
| eceived enough fe                                                                                                                                                               |         |           |       |            |     |       |          |                  |                                                        |                                                                                                      |              |        |           |        |             |
| erformance was be<br>iteria.                                                                                                                                                    | eing j  | judg      | ed a  | aga        | ins | t the | e ass    | sessme           | ent                                                    |                                                                                                      |              |        |           |        |             |
| aw No.                                                                                                                                                                          | 2       | 1         | 0     | 1          | 1   | 0     | 0        | 5.4              | 5.52                                                   |                                                                                                      |              |        |           |        |             |
| 0                                                                                                                                                                               | 40      | -         | -     | _          | 20  | -     | 0        |                  |                                                        |                                                                                                      |              |        |           |        |             |
| he workload was a                                                                                                                                                               | ppro    | -         |       |            | su  |       | _        |                  | evel.                                                  |                                                                                                      |              |        |           |        |             |
| aw No.                                                                                                                                                                          | 1       | 1         |       | 0          | 1   | 0     | 0        | 5.2              | 5.54                                                   |                                                                                                      |              |        |           |        |             |
| ,<br>0                                                                                                                                                                          |         |           |       | 0          | 20  | -     | 0        |                  |                                                        |                                                                                                      |              |        |           |        |             |
| ne supporting reso<br>rudy material, CD-F<br>resentation softwa<br>y learning.                                                                                                  | ROM,    | onl       | ine   | for        | ums | s, oì | verh     | eads,            | •                                                      |                                                                                                      |              |        |           |        |             |
| law No.                                                                                                                                                                         | 3       | 0         | 0     | 2          | 0   | 0     | 0        | 5.8              | 5.52                                                   |                                                                                                      |              |        |           |        |             |
| o o                                                                                                                                                                             | 60      | 0         | 0     | 40         | 0   | 0     | 0        |                  |                                                        |                                                                                                      |              |        |           |        |             |
| here were adequat<br>vith academic staff                                                                                                                                        |         |           |       |            |     | COI   | mmı      | ınicati          | ng                                                     |                                                                                                      |              |        |           |        |             |
| aw No.                                                                                                                                                                          | 3       | 2         | 0     | 0          | 0   | 0     | 0        | 6.6              | 5.61                                                   |                                                                                                      |              |        |           |        |             |
| )                                                                                                                                                                               | 60      | 40        | 0     | 0          | 0   | 0     | 0        |                  |                                                        |                                                                                                      |              |        |           |        |             |
| have developed m<br>eas/knowledge in                                                                                                                                            |         |           |       |            |     |       |          |                  |                                                        |                                                                                                      |              |        |           |        |             |
| aw No.                                                                                                                                                                          | 2       |           | 0     | 2          | 0   | 0     | 0        | 5.6              | 5.54                                                   |                                                                                                      |              |        |           |        |             |
|                                                                                                                                                                                 | 40      | 20        | 0     | 40         | 0   | 0     | 0        |                  |                                                        |                                                                                                      |              |        |           |        |             |
| I found this subje                                                                                                                                                              | ct sti  | mula      | ted   | my         | lea | rning | g.       |                  |                                                        | y of teach                                                                                           | ing in       | this s | ubje      | ct as  | siste       |
| Very Strongly Agree                                                                                                                                                             | ct sti  | mula      | ted   | my         | lea | rning | g.       | lea              | rning.                                                 | y of teach                                                                                           |              | this s | ubje      | ct as: | siste       |
| _                                                                                                                                                                               | ct sti  | mula      | ted   | my         | lea | rning | g.       | lea              | rning.<br>Very Stro                                    |                                                                                                      |              | this s | ubje      | ct as: | siste       |
| Very Strongly Agree                                                                                                                                                             | ct sti  | mula      | ted   | my         | lea | rning | g.       | lea              | rning.<br>Very Stro                                    | ongly Agre                                                                                           |              | this s | ubje      | ct as: | siste       |
| Very Strongly Agree<br>Strongly Agree                                                                                                                                           | ct sti  | mula      | ted   | my         | lea | rnin  | g.       | lea              | rning.<br>Very Stro                                    | ongly Agree                                                                                          |              | this s | ubje      | ct as: | siste       |
| Very Strongly Agree<br>Strongly Agree<br>Agree                                                                                                                                  | ct sti  | mula<br>I | ted   | my         | lea | rnin  | g.       | lea              | rning.<br>Very Stro                                    | ongly Agre<br>ongly Agre<br>Agre                                                                     |              | this s | ubje      | ct ass | siste       |
| Very Strongly Agree<br>Strongly Agree<br>Agree<br>Uncertain                                                                                                                     | ct sti  | Mula      | ted   | my         | lea | rnin  | g.       | lea              | <b>rning.</b><br>Very Stro                             | ongly Agree<br>ongly Agree<br>Agree<br>Uncertain                                                     |              | this s | ubje      | ct ass | siste       |
| Very Strongly Agree<br>Strongly Agree<br>Agree<br>Uncertain<br>Disagree                                                                                                         | ct sti  | Mula      | ted   | my         | lea | rnin  | g.       | lea              | rning.<br>Very Stro<br>Stro<br>Strong                  | ongly Agree<br>ongly Agree<br>Agree<br>Uncertain<br>Disagree                                         |              | this s | ubje      | ct as  | siste       |
| Very Strongly Agree<br>Strongly Agree<br>Agree<br>Uncertain<br>Disagree<br>Strongly Disagree                                                                                    |         | mula<br>1 |       | my<br>50   |     | rning | g.<br>10 | lea<br>Ve        | rning.<br>Very Stro<br>Stro<br>Strong                  | ongly Agree<br>ongly Agree<br>Agree<br>Uncertain<br>Disagree                                         |              | this s | ubje      |        | siste<br>75 |
| Very Strongly Agree<br>Strongly Agree<br>Agree<br>Uncertain<br>Disagree<br>Strongly Disagree<br>Very Strongly Disagree                                                          |         |           |       |            | 7   |       |          | lea<br>Ve        | rning.<br>Very Stro<br>Stro<br>Strong                  | ongly Agree<br>ongly Agree<br>Agree<br>Uncertain<br>Disagree                                         |              |        | 50        |        |             |
| Very Strongly Agree<br>Strongly Agree<br>Agree<br>Uncertain<br>Disagree<br>Strongly Disagree<br>Very Strongly Disagree                                                          | early ( | 25        | Fe Pe | 50<br>erce | nt  | 75    | 100      | lea<br>Ve        | rning.  Very Stro  Strong  ry Strong                   | ongly Agree<br>ongly Agree<br>Agree<br>Uncertain<br>Disagree                                         |              | 25     | 50<br>Per | cent   | 75          |
| Very Strongly Agree Strongly Agree Agree Uncertain Disagree Strongly Disagree Very Strongly Disagree                                                                            | early ( | 25        | Fe Pe | 50<br>erce | nt  | 75    | 100      | Ve<br>Cle<br>tas | rning.  Very Stro  Strong  ry Strong  ar guid  ks.     | ongly Agred<br>Agred<br>Uncertain<br>Disagred<br>Ily Disagred                                        | o<br>ere pro | 25     | 50<br>Per | cent   | 75          |
| Very Strongly Agree Strongly Agree Agree Uncertain Disagree Strongly Disagree Very Strongly Disagree  Teaching was cle objectives of the                                        | early ( | 25        | Fe Pe | 50<br>erce | nt  | 75    | 100      | Ve<br>Cle<br>tas | Strong Strong ry Strong ar guid ks.                    | ongly Agred<br>Agred<br>Uncertain<br>Disagred<br>ply Disagred<br>ply Disagred                        | ere pro      | 25     | 50<br>Per | cent   | 75          |
| Very Strongly Agree Strongly Agree Agree Uncertain Disagree Strongly Disagree Very Strongly Disagree  Teaching was cle objectives of the                                        | early ( | 25        | Fe Pe | 50<br>erce | nt  | 75    | 100      | Ve<br>Cle<br>tas | Strong Strong ry Strong ar guid ks.                    | ongly Agree<br>Agree<br>Uncertain<br>Disagree<br>gly Disagree<br>gly Disagree                        | o<br>ere pro | 25     | 50<br>Per | cent   | 75          |
| Very Strongly Agree Strongly Agree Agree Uncertain Disagree Strongly Disagree Very Strongly Disagree  Teaching was cle objectives of the strongly Agree Strongly Agree          | early ( | 25        | Fe Pe | 50<br>erce | nt  | 75    | 100      | Ve<br>Cle<br>tas | Strong Strong ry Strong ar guid ks.                    | ongly Agree  Agree  Uncertain  Disagree  gly Disagree  elines we                                     | ere pro      | 25     | 50<br>Per | cent   | 75          |
| Very Strongly Agree Strongly Agree Agree Uncertain Disagree Strongly Disagree Very Strongly Disagree  Teaching was cle objectives of the strongly Agree Strongly Agree Agree    | early ( | 25        | Fe Pe | 50<br>erce | nt  | 75    | 100      | Ve<br>Cle<br>tas | Strong Strong ry Strong ar guid ks.                    | ongly Agree  Agree  Uncertain  Disagree  gly Disagree  ply Disagree  elines we  ongly Agree  Agree   | o ere pro    | 25     | 50<br>Per | cent   | 75          |
| Very Strongly Agree Strongly Agree Agree Uncertain Disagree Strongly Disagree Very Strongly Disagree Very Strongly Agree Strongly Agree Agree Uncertain                         | early ( | 25        | Fe Pe | 50<br>erce | nt  | 75    | 100      | Ve<br>Cle<br>tas | Strong Strong ry Strong Ar guid ks. Very Stro          | ongly Agree Agree Uncertain Disagree gly Disagree gly Disagree elines we ongly Agree Agree Uncertain | ere pro      | 25     | 50<br>Per | cent   | 75          |
| Very Strongly Agree Strongly Agree Agree Uncertain Disagree Strongly Disagree Very Strongly Disagree Very Strongly Agree Strongly Agree Strongly Agree Agree Uncertain Disagree | early ( | 25        | Fe Pe | 50<br>erce | nt  | 75    | 100      | Ve<br>Cle<br>tas | Strong or Strong or Strong Strong Strong Strong Strong | ongly Agree  Agree  Uncertain  Disagree  gly Disagree  pongly Agree  Agree  Uncertain  Disagree      | o ere pro    | 25     | 50<br>Per | cent   | 75          |