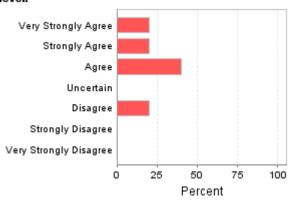

There were adequate opportunities for communicating with academic staff if the need arose.