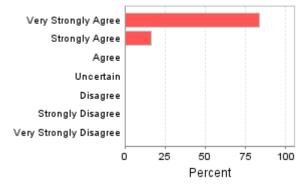

| ITC242 201160 W D<br>Core Questions     | Very Strongly<br>Agree | Strongly<br>Agree | Agree | Uncertain | Disagree | Strongly<br>Disagree | Very Strongly<br>Disagree | Item<br>Mean | School<br>Mean |
|-----------------------------------------|------------------------|-------------------|-------|-----------|----------|----------------------|---------------------------|--------------|----------------|
| I found this subject                    | stim                   | ulat              | ted   | my        | lear     | nin                  | g.                        |              |                |
| Raw No.                                 | 3                      | 1                 | 2     | 0         | 0        | 0                    | 0                         | 6.17         | 5.43           |
| %                                       | 50                     | 17                | 33    | 0         | 0        | 0                    | 0                         |              |                |
| The quality of teachi learning. Raw No. | 3                      | 2                 | 1     | 0         | 0        | 0                    | 0                         | 6.33         | 5.23           |
| %                                       | 50                     | 33                | 17    | 0         | 0        | 0                    | 0                         | 0.55         | 3.23           |
| Teaching was clearly the subject.       |                        |                   |       |           |          |                      |                           |              |                |
| Raw No.                                 | 2                      | 2                 | 2     | 0         | 0        | 0                    | 0                         | 6            | 5.35           |
| %                                       | 33                     | 33                | 33    | 0         | 0        | 0                    | 0                         |              |                |
| Clear guidelines wer                    | e pr                   | ovic              | led   | for       | all a    | isse                 | ssm                       | ent ta       | isks.          |
| Raw No.                                 | 4                      | 1                 | 1     | 0         | 0        | 0                    | 0                         | 6.5          | 5.33           |
| %                                       | 67                     | 17                | 17    | 0         | 0        | 0                    | 0                         |              |                |
| The assessment task                     | s as                   | ssist             | ed i  | my        | lear     | ning                 | g.                        |              |                |
| Raw No.                                 | 2                      | 3                 | 1     | 0         | 0        | 0                    | 0                         | 6.17         | 5.63           |
| %                                       | 33                     | 50                | 17    | 0         | 0        | 0                    | 0                         |              |                |