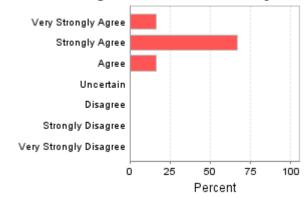

| I was given guidanc                                                                                                                                                                                    | e on   | nov        | w to   | ••••       | .p. 0      | <b>v</b>      | , -            | · · · · · · |                                                                                             |                                                                                                      |             |        |              |          |      |
|--------------------------------------------------------------------------------------------------------------------------------------------------------------------------------------------------------|--------|------------|--------|------------|------------|---------------|----------------|-------------|---------------------------------------------------------------------------------------------|------------------------------------------------------------------------------------------------------|-------------|--------|--------------|----------|------|
| Raw No.                                                                                                                                                                                                | 2      | 2          | 2      | 0          | 0          | 0             | 0              | 6           | 5.07                                                                                        |                                                                                                      |             |        |              |          |      |
| <b>/</b> 0                                                                                                                                                                                             |        |            | 33     | -          | 0          | 0             | 0              |             |                                                                                             |                                                                                                      |             |        |              |          |      |
| received enough fe                                                                                                                                                                                     |        |            |        |            |            |               |                |             | •                                                                                           |                                                                                                      |             |        |              |          |      |
| performance was be<br>criteria.                                                                                                                                                                        | ing j  | juag       | jea a  | aga        | ains       | t tn          |                | sessm       | ent<br>                                                                                     |                                                                                                      |             |        |              |          |      |
| Raw No.                                                                                                                                                                                                | 1      | 4          | -      | 0          | 0          | 0             | 0              | 6           | 5.15                                                                                        |                                                                                                      |             |        |              |          |      |
| <b>%</b>                                                                                                                                                                                               |        | 67         |        | 0          | 0          | 0             | 0              |             |                                                                                             |                                                                                                      |             |        |              |          |      |
| The workload was a                                                                                                                                                                                     | ppro   | •          |        |            |            |               |                |             | evel.                                                                                       |                                                                                                      |             |        |              |          |      |
| Raw No.                                                                                                                                                                                                | 1      | 3          | -      | 0          | 0          | 0             | 0              | 5.83        | 5.32                                                                                        |                                                                                                      |             |        |              |          |      |
| <b>%</b>                                                                                                                                                                                               |        | 50         |        | 0          | 0          | 0             | 0              |             |                                                                                             |                                                                                                      |             |        |              |          |      |
| The supporting reso<br>study material, CD-F                                                                                                                                                            |        |            |        |            |            |               |                |             | ıts,                                                                                        |                                                                                                      |             |        |              |          |      |
| oresentation softwa                                                                                                                                                                                    |        |            |        |            |            |               |                |             | ted                                                                                         |                                                                                                      |             |        |              |          |      |
| ny learning.                                                                                                                                                                                           | •      |            |        |            |            |               |                |             |                                                                                             |                                                                                                      |             |        |              |          |      |
| Raw No.                                                                                                                                                                                                | 3      | 3          | 0      | 0          | 0          | 0             | 0              | 6.5         | 5.16                                                                                        |                                                                                                      |             |        |              |          |      |
| %                                                                                                                                                                                                      |        | 50         | -      | 0          | 0          | 0             | 0              |             |                                                                                             |                                                                                                      |             |        |              |          |      |
| There were adequat<br>with academic staff                                                                                                                                                              |        |            |        |            |            | r <b>co</b> i | mm             | unicati     | ng                                                                                          |                                                                                                      |             |        |              |          |      |
| Raw No.                                                                                                                                                                                                | 5      | 1          |        | 0          | 0          | 0             | 0              | 6.83        | 5.55                                                                                        |                                                                                                      |             |        |              |          |      |
| %                                                                                                                                                                                                      | 83     | 17         | 0      | 0          | 0          | 0             | 0              |             |                                                                                             |                                                                                                      |             |        |              |          |      |
| i have developed my<br>deas/knowledge in                                                                                                                                                               |        |            |        |            |            |               |                |             |                                                                                             |                                                                                                      |             |        |              |          |      |
| Raw No.                                                                                                                                                                                                | 1      | 4          |        | 0          | 0          | 0             | 0              | 6           | 5.33                                                                                        |                                                                                                      |             |        |              |          |      |
| %                                                                                                                                                                                                      | 17     | -          | -      | _          |            | -             |                |             |                                                                                             |                                                                                                      |             |        |              |          |      |
| I found this subjec                                                                                                                                                                                    |        | 1-         |        | 0<br>my    | 0<br>/ lea | O<br>rnin     | 0<br><b>g.</b> |             |                                                                                             | / of teach                                                                                           | ing in      | this s | ubject       | assiste  | d my |
|                                                                                                                                                                                                        |        | 1-         |        |            |            | 1-            |                |             | e quality<br>rning.                                                                         |                                                                                                      |             | this s | ubject       | assiste  | d my |
| I found this subje                                                                                                                                                                                     |        | 1-         |        |            |            | 1-            |                |             | e quality<br>Irning.<br>Very Stro                                                           | ongly Agree                                                                                          |             | this s | ubject       | assiste  | d my |
| <b>I found this subje</b> e<br>Very Strongly Agree                                                                                                                                                     |        | 1-         |        |            |            | 1-            |                |             | e quality<br>Irning.<br>Very Stro                                                           |                                                                                                      |             | this s | ubject       | assiste  | d my |
| <b>I found this subje</b> e<br>Very Strongly Agree<br>Strongly Agree                                                                                                                                   |        | 1-         |        |            |            | 1-            |                |             | e quality<br>Irning.<br>Very Stro                                                           | ongly Agree                                                                                          |             | this s | ubject :     | assiste  | d my |
| <b>I found this subje</b><br>Very Strongly Agree<br>Strongly Agree<br>Agree                                                                                                                            |        | 1-         |        |            |            | 1-            |                |             | e quality<br>Irning.<br>Very Stro                                                           | ongly Agree<br>ongly Agree<br>Agree                                                                  |             | this s | ubject       | assiste  | d my |
| <b>I found this subje</b> e<br>Very Strongly Agree<br>Strongly Agree<br>Agree<br>Uncertain                                                                                                             |        | 1-         |        |            |            | 1-            |                |             | <b>e quality</b><br>I <b>rning.</b><br>Very Stro<br>Stro                                    | ongly Agree<br>ongly Agree<br>Agree<br>Uncertain                                                     |             | this s | ubject       | assiste  | d my |
| I found this subject Very Strongly Agree Strongly Agree Agree Uncertain Disagree                                                                                                                       |        | 1-         |        |            |            | 1-            |                | lea         | e quality<br>Irning.<br>Very Stro<br>Strong                                                 | ongly Agree<br>ongly Agree<br>Agree<br>Uncertain<br>Disagree                                         |             | this s | ubject       | assiste  | d my |
| I found this subject Very Strongly Agree Strongly Agree Agree Uncertain Disagree Strongly Disagree                                                                                                     |        | 1-         | ated   | my<br>50   | / lea      | 1-            |                | lea<br>Ve   | e quality<br>Irning.<br>Very Stro<br>Strong                                                 | ongly Agree<br>ongly Agree<br>Agree<br>Uncertain<br>Disagree                                         |             | this s | 50           | 75       |      |
| I found this subject Very Strongly Agree Strongly Agree Agree Uncertain Disagree Strongly Disagree Very Strongly Disagree                                                                              | ct sti | mula<br>25 | ated E | my<br>srce | r lear     | rnin          | <b>g.</b>      | Ve          | e quality<br>irning.<br>Very Stro<br>Strong                                                 | ongly Agree<br>Agree<br>Uncertain<br>Disagree<br>Ily Disagree                                        | 0           | 25     | 50<br>Percei | 75<br>nt | 10   |
| I found this subject Very Strongly Agree Strongly Agree Agree Uncertain Disagree Strongly Disagree Very Strongly Disagree                                                                              | ct sti | mul:       | ated E | my<br>srce | r lear     | rnin          | <b>g.</b>      | Ve Cle      | e quality<br>irning.<br>Very Stro<br>Strong                                                 | ongly Agree<br>ongly Agree<br>Agree<br>Uncertain<br>Disagree                                         | 0           | 25     | 50<br>Percei | 75<br>nt | 10   |
| I found this subject Very Strongly Agree Strongly Agree Agree Uncertain Disagree Strongly Disagree Very Strongly Disagree                                                                              | ct sti | mul:       | ated E | my<br>srce | r lear     | rnin          | <b>g.</b>      | Ve Cle      | e quality<br>Irning.<br>Very Stro<br>Strong<br>Try Strong                                   | ongly Agree<br>Agree<br>Uncertain<br>Disagree<br>Ily Disagree                                        | o<br>re pro | 25     | 50<br>Percei | 75<br>nt | 10   |
| I found this subjectives of the s                                                                                                                                                                      | ct sti | mul:       | ated E | my<br>srce | r lear     | rnin          | <b>g.</b>      | Ve Cle      | e quality<br>irning.<br>Very Stro<br>Strong<br>ery Strong<br>ear guide<br>iks.              | ongly Agree Agree Uncertain Disagree Ily Disagree                                                    | o<br>re pro | 25     | 50<br>Percei | 75<br>nt | 10   |
| I found this subjectives of the strongly Agree  Strongly Agree  Agree  Uncertain  Disagree  Strongly Disagree  Very Strongly Disagree                                                                  | ct sti | mul:       | ated E | my<br>srce | r lear     | rnin          | <b>g.</b>      | Ve Cle      | e quality<br>irning.<br>Very Stro<br>Strong<br>ery Strong<br>ear guide<br>iks.              | ongly Agree ongly Agree Uncertain Disagree oly Disagree                                              | o<br>re pro | 25     | 50<br>Percei | 75<br>nt | 10   |
| I found this subjectives of the strongly Agree  Strongly Agree  Uncertain Disagree  Strongly Disagree  Very Strongly Disagree  Teaching was cle objectives of the strongly Agree                       | ct sti | mul:       | ated E | my<br>srce | r lear     | rnin          | <b>g.</b>      | Ve Cle      | e quality<br>irning.<br>Very Stro<br>Strong<br>ery Strong<br>ear guide<br>iks.              | ongly Agree Agree Uncertain Disagree Ily Disagree Ily Disagree Ily Disagree                          | o<br>re pro | 25     | 50<br>Percei | 75<br>nt | 10   |
| I found this subjectives of the strongly Agree  Strongly Agree  Agree  Uncertain  Disagree  Strongly Disagree  Very Strongly Disagree  Very Strongly Disagree  Agree  Strongly Agree  Agree            | ct sti | mul:       | ated E | my<br>srce | r lear     | rnin          | <b>g.</b>      | Ve Cle      | e quality<br>irning.<br>Very Stro<br>Strong<br>ery Strong<br>ear guide<br>iks.              | ongly Agree Ongly Agree Uncertain Disagree Oly Disagree Oly Disagree Ongly Agree Ongly Agree         | o<br>re pro | 25     | 50<br>Percei | 75<br>nt | 10   |
| I found this subjectives of the strongly Agree  Strongly Agree  Uncertain Disagree  Strongly Disagree  Very Strongly Disagree  Very Strongly Agree  Strongly Agree  Agree  Uncertain                   | ct sti | mul:       | ated E | my<br>srce | r lear     | rnin          | <b>g.</b>      | Ve Cle      | e quality<br>irning.<br>Very Stro<br>Strong<br>ery Strong<br>ear guide<br>iks.<br>Very Stro | ongly Agree Agree Uncertain Disagree Ily Disagree Ily Disagree Ily Disagree Ily Disagree Agree Agree | o<br>re pro | 25     | 50<br>Percei | 75<br>nt | 10   |
| I found this subjectives of the strongly Agree  Strongly Agree  Agree  Uncertain  Disagree  Strongly Disagree  Very Strongly Disagree  Very Strongly Agree  Strongly Agree  Agree  Uncertain  Disagree | ct sti | mul:       | ated E | my<br>srce | r lear     | rnin          | <b>g.</b>      | O Cleatas   | e quality<br>Irning.<br>Very Strong<br>Strong<br>ery Strong<br>Strong<br>Strong             | ongly Agree Agree Uncertain Disagree Ily Disagree Ily Disagree Agree Agree Uncertain Disagree        | o re pro    | 25     | 50<br>Percei | 75<br>nt | 10   |