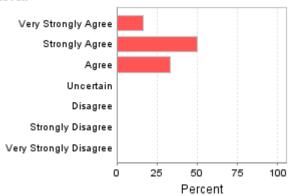

| I was given guidanc                                                                                                                                                                                    | e on   | nov        | w to   | ••••       | .p. 0      | <b>v</b>      | , -            | · · · · · · |                                                                                             |                                                                                                      |             |        |              |          |      |
|--------------------------------------------------------------------------------------------------------------------------------------------------------------------------------------------------------|--------|------------|--------|------------|------------|---------------|----------------|-------------|---------------------------------------------------------------------------------------------|------------------------------------------------------------------------------------------------------|-------------|--------|--------------|----------|------|
| Raw No.                                                                                                                                                                                                | 2      | 2          | 2      | 0          | 0          | 0             | 0              | 6           | 5.07                                                                                        |                                                                                                      |             |        |              |          |      |
| <b>/</b> 0                                                                                                                                                                                             |        |            | 33     | -          | 0          | 0             | 0              |             |                                                                                             |                                                                                                      |             |        |              |          |      |
| received enough fe                                                                                                                                                                                     |        |            |        |            |            |               |                |             | •                                                                                           |                                                                                                      |             |        |              |          |      |
| performance was be<br>criteria.                                                                                                                                                                        | ing j  | juag       | jea a  | aga        | ains       | t tn          |                | sessm       | ent<br>                                                                                     |                                                                                                      |             |        |              |          |      |
| Raw No.                                                                                                                                                                                                | 1      | 4          | -      | 0          | 0          | 0             | 0              | 6           | 5.15                                                                                        |                                                                                                      |             |        |              |          |      |
| <b>%</b>                                                                                                                                                                                               |        | 67         |        | 0          | 0          | 0             | 0              |             |                                                                                             |                                                                                                      |             |        |              |          |      |
| The workload was a                                                                                                                                                                                     | ppro   | •          |        |            |            |               |                |             | evel.                                                                                       |                                                                                                      |             |        |              |          |      |
| Raw No.                                                                                                                                                                                                | 1      | 3          | -      | 0          | 0          | 0             | 0              | 5.83        | 5.32                                                                                        |                                                                                                      |             |        |              |          |      |
| <b>%</b>                                                                                                                                                                                               |        | 50         |        | 0          | 0          | 0             | 0              |             |                                                                                             |                                                                                                      |             |        |              |          |      |
| The supporting reso<br>study material, CD-F                                                                                                                                                            |        |            |        |            |            |               |                |             | ıts,                                                                                        |                                                                                                      |             |        |              |          |      |
| oresentation softwa                                                                                                                                                                                    |        |            |        |            |            |               |                |             | ted                                                                                         |                                                                                                      |             |        |              |          |      |
| ny learning.                                                                                                                                                                                           | •      |            |        |            |            |               |                |             |                                                                                             |                                                                                                      |             |        |              |          |      |
| Raw No.                                                                                                                                                                                                | 3      | 3          | 0      | 0          | 0          | 0             | 0              | 6.5         | 5.16                                                                                        |                                                                                                      |             |        |              |          |      |
| %                                                                                                                                                                                                      |        | 50         | -      | 0          | 0          | 0             | 0              |             |                                                                                             |                                                                                                      |             |        |              |          |      |
| There were adequat<br>with academic staff                                                                                                                                                              |        |            |        |            |            | r <b>co</b> i | mm             | unicati     | ng                                                                                          |                                                                                                      |             |        |              |          |      |
| Raw No.                                                                                                                                                                                                | 5      | 1          |        | 0          | 0          | 0             | 0              | 6.83        | 5.55                                                                                        |                                                                                                      |             |        |              |          |      |
| %                                                                                                                                                                                                      | 83     | 17         | 0      | 0          | 0          | 0             | 0              |             |                                                                                             |                                                                                                      |             |        |              |          |      |
| i have developed my<br>deas/knowledge in                                                                                                                                                               |        |            |        |            |            |               |                |             |                                                                                             |                                                                                                      |             |        |              |          |      |
| Raw No.                                                                                                                                                                                                | 1      | 4          |        | 0          | 0          | 0             | 0              | 6           | 5.33                                                                                        |                                                                                                      |             |        |              |          |      |
| %                                                                                                                                                                                                      | 17     | -          | -      | _          |            | -             |                |             |                                                                                             |                                                                                                      |             |        |              |          |      |
| I found this subjec                                                                                                                                                                                    |        | 1-         |        | 0<br>my    | 0<br>/ lea | O<br>rnin     | 0<br><b>g.</b> |             |                                                                                             | / of teach                                                                                           | ing in      | this s | ubject       | assiste  | d my |
|                                                                                                                                                                                                        |        | 1-         |        |            |            | 1-            |                |             | e quality<br>rning.                                                                         |                                                                                                      |             | this s | ubject       | assiste  | d my |
| I found this subje                                                                                                                                                                                     |        | 1-         |        |            |            | 1-            |                |             | e quality<br>Irning.<br>Very Stro                                                           | ongly Agree                                                                                          |             | this s | ubject       | assiste  | d my |
| <b>I found this subje</b> e<br>Very Strongly Agree                                                                                                                                                     |        | 1-         |        |            |            | 1-            |                |             | e quality<br>Irning.<br>Very Stro                                                           |                                                                                                      |             | this s | ubject       | assiste  | d my |
| <b>I found this subje</b> e<br>Very Strongly Agree<br>Strongly Agree                                                                                                                                   |        | 1-         |        |            |            | 1-            |                |             | e quality<br>Irning.<br>Very Stro                                                           | ongly Agree                                                                                          |             | this s | ubject :     | assiste  | d my |
| <b>I found this subje</b><br>Very Strongly Agree<br>Strongly Agree<br>Agree                                                                                                                            |        | 1-         |        |            |            | 1-            |                |             | e quality<br>Irning.<br>Very Stro                                                           | ongly Agree<br>ongly Agree<br>Agree                                                                  |             | this s | ubject       | assiste  | d my |
| <b>I found this subje</b> e<br>Very Strongly Agree<br>Strongly Agree<br>Agree<br>Uncertain                                                                                                             |        | 1-         |        |            |            | 1-            |                |             | <b>e quality</b><br>I <b>rning.</b><br>Very Stro<br>Stro                                    | ongly Agree<br>ongly Agree<br>Agree<br>Uncertain                                                     |             | this s | ubject       | assiste  | d my |
| I found this subject Very Strongly Agree Strongly Agree Agree Uncertain Disagree                                                                                                                       |        | 1-         |        |            |            | 1-            |                | lea         | e quality<br>Irning.<br>Very Stro<br>Strong                                                 | ongly Agree<br>ongly Agree<br>Agree<br>Uncertain<br>Disagree                                         |             | this s | ubject       | assiste  | d my |
| I found this subject Very Strongly Agree Strongly Agree Agree Uncertain Disagree Strongly Disagree                                                                                                     |        | 1-         | ated   | my<br>50   | / lea      | 1-            |                | lea<br>Ve   | e quality<br>Irning.<br>Very Stro<br>Strong                                                 | ongly Agree<br>ongly Agree<br>Agree<br>Uncertain<br>Disagree                                         |             | this s | 50           | 75       |      |
| I found this subject Very Strongly Agree Strongly Agree Agree Uncertain Disagree Strongly Disagree Very Strongly Disagree                                                                              | ct sti | mula<br>25 | ated E | my<br>srce | r lear     | rnin          | <b>g.</b>      | Ve          | e quality<br>irning.<br>Very Stro<br>Strong                                                 | ongly Agree<br>Agree<br>Uncertain<br>Disagree<br>Ily Disagree                                        | 0           | 25     | 50<br>Percei | 75<br>nt | 10   |
| I found this subject Very Strongly Agree Strongly Agree Agree Uncertain Disagree Strongly Disagree Very Strongly Disagree                                                                              | ct sti | mul:       | ated E | my<br>srce | r lear     | rnin          | <b>g.</b>      | Ve Cle      | e quality<br>irning.<br>Very Stro<br>Strong                                                 | ongly Agree<br>ongly Agree<br>Agree<br>Uncertain<br>Disagree                                         | 0           | 25     | 50<br>Percei | 75<br>nt | 10   |
| I found this subject Very Strongly Agree Strongly Agree Agree Uncertain Disagree Strongly Disagree Very Strongly Disagree                                                                              | ct sti | mul:       | ated E | my<br>srce | r lear     | rnin          | <b>g.</b>      | Ve Cle      | e quality<br>Irning.<br>Very Stro<br>Strong<br>Try Strong                                   | ongly Agree<br>Agree<br>Uncertain<br>Disagree<br>Ily Disagree                                        | o<br>re pro | 25     | 50<br>Percei | 75<br>nt | 10   |
| I found this subjectives of the s                                                                                                                                                                      | ct sti | mul:       | ated E | my<br>srce | r lear     | rnin          | <b>g.</b>      | Ve Cle      | e quality<br>irning.<br>Very Stro<br>Strong<br>ery Strong<br>ear guide<br>iks.              | ongly Agree Agree Uncertain Disagree Ily Disagree                                                    | o<br>re pro | 25     | 50<br>Percei | 75<br>nt | 10   |
| I found this subjectives of the strongly Agree  Strongly Agree  Agree  Uncertain  Disagree  Strongly Disagree  Very Strongly Disagree                                                                  | ct sti | mul:       | ated E | my<br>srce | r lear     | rnin          | <b>g.</b>      | Ve Cle      | e quality<br>irning.<br>Very Stro<br>Strong<br>ery Strong<br>ear guide<br>iks.              | ongly Agree ongly Agree Uncertain Disagree oly Disagree                                              | o<br>re pro | 25     | 50<br>Percei | 75<br>nt | 10   |
| I found this subjectives of the strongly Agree  Strongly Agree  Uncertain Disagree  Strongly Disagree  Very Strongly Disagree  Teaching was cle objectives of the strongly Agree                       | ct sti | mul:       | ated E | my<br>srce | r lear     | rnin          | <b>g.</b>      | Ve Cle      | e quality<br>irning.<br>Very Stro<br>Strong<br>ery Strong<br>ear guide<br>iks.              | ongly Agree Agree Uncertain Disagree Ily Disagree Ily Disagree Ily Disagree                          | o<br>re pro | 25     | 50<br>Percei | 75<br>nt | 10   |
| I found this subjectives of the strongly Agree  Strongly Agree  Agree  Uncertain  Disagree  Strongly Disagree  Very Strongly Disagree  Very Strongly Disagree  Agree  Strongly Agree  Agree            | ct sti | mul:       | ated E | my<br>srce | r lear     | rnin          | <b>g.</b>      | Ve Cle      | e quality<br>irning.<br>Very Stro<br>Strong<br>ery Strong<br>ear guide<br>iks.              | ongly Agree Ongly Agree Uncertain Disagree Oly Disagree Oly Disagree Ongly Agree Ongly Agree         | o<br>re pro | 25     | 50<br>Percei | 75<br>nt | 10   |
| I found this subjectives of the strongly Agree  Strongly Agree  Uncertain Disagree  Strongly Disagree  Very Strongly Disagree  Very Strongly Agree  Strongly Agree  Agree  Uncertain                   | ct sti | mul:       | ated E | my<br>srce | r lear     | rnin          | <b>g.</b>      | Ve Cle      | e quality<br>irning.<br>Very Stro<br>Strong<br>ery Strong<br>ear guide<br>iks.<br>Very Stro | ongly Agree Agree Uncertain Disagree Ily Disagree Ily Disagree Ily Disagree Ily Disagree Agree Agree | o<br>re pro | 25     | 50<br>Percei | 75<br>nt | 10   |
| I found this subjectives of the strongly Agree  Strongly Agree  Agree  Uncertain  Disagree  Strongly Disagree  Very Strongly Disagree  Very Strongly Agree  Strongly Agree  Agree  Uncertain  Disagree | ct sti | mul:       | ated E | my<br>srce | r lear     | rnin          | <b>g.</b>      | O Cleatas   | e quality<br>Irning.<br>Very Strong<br>Strong<br>ery Strong<br>Strong<br>Strong             | ongly Agree Agree Uncertain Disagree Ily Disagree Ily Disagree Agree Agree Uncertain Disagree        | o re pro    | 25     | 50<br>Percei | 75<br>nt | 10   |

Percent

75

100

o

I received enough feedback to understand how my performance was being judged against the assessment criteria.

Very Strongly Agree
Strongly Agree
Agree
Uncertain
Disagree
Strongly Disagree
Very Strongly Disagree
Percent