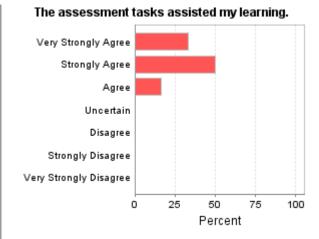

| ITC242 201160 W D<br>Core Questions     | Very Strongly<br>Agree | Strongly<br>Agree | Agree | Uncertain | Disagree | Strongly<br>Disagree | Very Strongly<br>Disagree | Item<br>Mean | School<br>Mean |
|-----------------------------------------|------------------------|-------------------|-------|-----------|----------|----------------------|---------------------------|--------------|----------------|
| I found this subject                    | stim                   | ulat              | ted   | my        | lear     | nin                  | g.                        |              |                |
| Raw No.                                 | 3                      | 1                 | 2     | 0         | 0        | 0                    | 0                         | 6.17         | 5.43           |
| %                                       | 50                     | 17                | 33    | 0         | 0        | 0                    | 0                         |              |                |
| The quality of teachi learning. Raw No. | 3                      | 2                 | 1     | 0         | 0        | 0                    | 0                         | 6.33         | 5.23           |
| %                                       | 50                     | 33                | 17    | 0         | 0        | 0                    | 0                         | 0.55         | 3.23           |
| Teaching was clearly the subject.       |                        |                   |       |           |          |                      |                           |              |                |
| Raw No.                                 | 2                      | 2                 | 2     | 0         | 0        | 0                    | 0                         | 6            | 5.35           |
| %                                       | 33                     | 33                | 33    | 0         | 0        | 0                    | 0                         |              |                |
| Clear guidelines wer                    | e pr                   | ovic              | led   | for       | all a    | isse                 | ssm                       | ent ta       | isks.          |
| Raw No.                                 | 4                      | 1                 | 1     | 0         | 0        | 0                    | 0                         | 6.5          | 5.33           |
| %                                       | 67                     | 17                | 17    | 0         | 0        | 0                    | 0                         |              |                |
| The assessment task                     | s as                   | ssist             | ed i  | my        | lear     | ning                 | g.                        |              |                |
| Raw No.                                 | 2                      | 3                 | 1     | 0         | 0        | 0                    | 0                         | 6.17         | 5.63           |
| %                                       | 33                     | 50                | 17    | 0         | 0        | 0                    | 0                         |              |                |