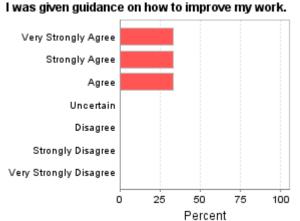

| I was given guidanc                                                                                                                                                                                    | e on   | nov        | w to   | ••••       | .p. 0      | <b>v</b>      | , -            | · · · · · · |                                                                                             |                                                                                                      |             |        |              |          |      |
|--------------------------------------------------------------------------------------------------------------------------------------------------------------------------------------------------------|--------|------------|--------|------------|------------|---------------|----------------|-------------|---------------------------------------------------------------------------------------------|------------------------------------------------------------------------------------------------------|-------------|--------|--------------|----------|------|
| Raw No.                                                                                                                                                                                                | 2      | 2          | 2      | 0          | 0          | 0             | 0              | 6           | 5.07                                                                                        |                                                                                                      |             |        |              |          |      |
| <b>/</b> 0                                                                                                                                                                                             |        |            | 33     | -          | 0          | 0             | 0              |             |                                                                                             |                                                                                                      |             |        |              |          |      |
| received enough fe                                                                                                                                                                                     |        |            |        |            |            |               |                |             | •                                                                                           |                                                                                                      |             |        |              |          |      |
| performance was be<br>criteria.                                                                                                                                                                        | ing j  | juag       | jea a  | aga        | ains       | t tn          |                | sessm       | ent<br>                                                                                     |                                                                                                      |             |        |              |          |      |
| Raw No.                                                                                                                                                                                                | 1      | 4          | -      | 0          | 0          | 0             | 0              | 6           | 5.15                                                                                        |                                                                                                      |             |        |              |          |      |
| <b>%</b>                                                                                                                                                                                               |        | 67         |        | 0          | 0          | 0             | 0              |             |                                                                                             |                                                                                                      |             |        |              |          |      |
| The workload was a                                                                                                                                                                                     | ppro   | •          |        |            |            |               |                |             | evel.                                                                                       |                                                                                                      |             |        |              |          |      |
| Raw No.                                                                                                                                                                                                | 1      | 3          | -      | 0          | 0          | 0             | 0              | 5.83        | 5.32                                                                                        |                                                                                                      |             |        |              |          |      |
| <b>%</b>                                                                                                                                                                                               |        | 50         |        | 0          | 0          | 0             | 0              |             |                                                                                             |                                                                                                      |             |        |              |          |      |
| The supporting reso<br>study material, CD-F                                                                                                                                                            |        |            |        |            |            |               |                |             | ıts,                                                                                        |                                                                                                      |             |        |              |          |      |
| oresentation softwa                                                                                                                                                                                    |        |            |        |            |            |               |                |             | ted                                                                                         |                                                                                                      |             |        |              |          |      |
| ny learning.                                                                                                                                                                                           | •      |            |        |            |            |               |                |             |                                                                                             |                                                                                                      |             |        |              |          |      |
| Raw No.                                                                                                                                                                                                | 3      | 3          | 0      | 0          | 0          | 0             | 0              | 6.5         | 5.16                                                                                        |                                                                                                      |             |        |              |          |      |
| %                                                                                                                                                                                                      |        | 50         | -      | 0          | 0          | 0             | 0              |             |                                                                                             |                                                                                                      |             |        |              |          |      |
| There were adequat<br>with academic staff                                                                                                                                                              |        |            |        |            |            | r <b>co</b> i | mm             | unicati     | ng                                                                                          |                                                                                                      |             |        |              |          |      |
| Raw No.                                                                                                                                                                                                | 5      | 1          |        | 0          | 0          | 0             | 0              | 6.83        | 5.55                                                                                        |                                                                                                      |             |        |              |          |      |
| %                                                                                                                                                                                                      | 83     | 17         | 0      | 0          | 0          | 0             | 0              |             |                                                                                             |                                                                                                      |             |        |              |          |      |
| i have developed my<br>deas/knowledge in                                                                                                                                                               |        |            |        |            |            |               |                |             |                                                                                             |                                                                                                      |             |        |              |          |      |
| Raw No.                                                                                                                                                                                                | 1      | 4          |        | 0          | 0          | 0             | 0              | 6           | 5.33                                                                                        |                                                                                                      |             |        |              |          |      |
| %                                                                                                                                                                                                      | 17     | -          | -      | _          |            | -             |                |             |                                                                                             |                                                                                                      |             |        |              |          |      |
| I found this subjec                                                                                                                                                                                    |        | 1-         |        | 0<br>my    | 0<br>/ lea | O<br>rnin     | 0<br><b>g.</b> |             |                                                                                             | / of teach                                                                                           | ing in      | this s | ubject       | assiste  | d my |
|                                                                                                                                                                                                        |        | 1-         |        |            |            | 1-            |                |             | e quality<br>rning.                                                                         |                                                                                                      |             | this s | ubject       | assiste  | d my |
| I found this subje                                                                                                                                                                                     |        | 1-         |        |            |            | 1-            |                |             | e quality<br>Irning.<br>Very Stro                                                           | ongly Agree                                                                                          |             | this s | ubject       | assiste  | d my |
| <b>I found this subje</b> e<br>Very Strongly Agree                                                                                                                                                     |        | 1-         |        |            |            | 1-            |                |             | e quality<br>Irning.<br>Very Stro                                                           |                                                                                                      |             | this s | ubject       | assiste  | d my |
| <b>I found this subje</b> e<br>Very Strongly Agree<br>Strongly Agree                                                                                                                                   |        | 1-         |        |            |            | 1-            |                |             | e quality<br>Irning.<br>Very Stro                                                           | ongly Agree                                                                                          |             | this s | ubject :     | assiste  | d my |
| <b>I found this subje</b><br>Very Strongly Agree<br>Strongly Agree<br>Agree                                                                                                                            |        | 1-         |        |            |            | 1-            |                |             | e quality<br>Irning.<br>Very Stro                                                           | ongly Agree<br>ongly Agree<br>Agree                                                                  |             | this s | ubject       | assiste  | d my |
| <b>I found this subje</b> e<br>Very Strongly Agree<br>Strongly Agree<br>Agree<br>Uncertain                                                                                                             |        | 1-         |        |            |            | 1-            |                |             | <b>e quality</b><br>I <b>rning.</b><br>Very Stro<br>Stro                                    | ongly Agree<br>ongly Agree<br>Agree<br>Uncertain                                                     |             | this s | ubject       | assiste  | d my |
| I found this subject Very Strongly Agree Strongly Agree Agree Uncertain Disagree                                                                                                                       |        | 1-         |        |            |            | 1-            |                | lea         | e quality<br>Irning.<br>Very Stro<br>Strong                                                 | ongly Agree<br>ongly Agree<br>Agree<br>Uncertain<br>Disagree                                         |             | this s | ubject       | assiste  | d my |
| I found this subject Very Strongly Agree Strongly Agree Agree Uncertain Disagree Strongly Disagree                                                                                                     |        | 1-         | ated   | my<br>50   | / lea      | 1-            |                | lea<br>Ve   | e quality<br>Irning.<br>Very Stro<br>Strong                                                 | ongly Agree<br>ongly Agree<br>Agree<br>Uncertain<br>Disagree                                         |             | this s | 50           | 75       |      |
| I found this subject Very Strongly Agree Strongly Agree Agree Uncertain Disagree Strongly Disagree Very Strongly Disagree                                                                              | ct sti | mula<br>25 | ated E | my<br>srce | r lear     | rnin          | <b>g.</b>      | Ve          | e quality<br>irning.<br>Very Stro<br>Strong                                                 | ongly Agree<br>Agree<br>Uncertain<br>Disagree<br>Ily Disagree                                        | 0           | 25     | 50<br>Percei | 75<br>nt | 10   |
| I found this subject Very Strongly Agree Strongly Agree Agree Uncertain Disagree Strongly Disagree Very Strongly Disagree                                                                              | ct sti | mul:       | ated E | my<br>srce | r lear     | rnin          | <b>g.</b>      | Ve Cle      | e quality<br>irning.<br>Very Stro<br>Strong                                                 | ongly Agree<br>ongly Agree<br>Agree<br>Uncertain<br>Disagree                                         | 0           | 25     | 50<br>Percei | 75<br>nt | 10   |
| I found this subject Very Strongly Agree Strongly Agree Agree Uncertain Disagree Strongly Disagree Very Strongly Disagree                                                                              | ct sti | mul:       | ated E | my<br>srce | r lear     | rnin          | <b>g.</b>      | Ve Cle      | e quality<br>Irning.<br>Very Stro<br>Strong<br>Try Strong                                   | ongly Agree<br>Agree<br>Uncertain<br>Disagree<br>Ily Disagree                                        | o<br>re pro | 25     | 50<br>Percei | 75<br>nt | 10   |
| I found this subjectives of the s                                                                                                                                                                      | ct sti | mul:       | ated E | my<br>srce | r lear     | rnin          | <b>g.</b>      | Ve Cle      | e quality<br>irning.<br>Very Stro<br>Strong<br>ery Strong<br>ear guide<br>iks.              | ongly Agree Agree Uncertain Disagree Ily Disagree                                                    | o<br>re pro | 25     | 50<br>Percei | 75<br>nt | 10   |
| I found this subjectives of the strongly Agree  Strongly Agree  Agree  Uncertain  Disagree  Strongly Disagree  Very Strongly Disagree                                                                  | ct sti | mul:       | ated E | my<br>srce | r lear     | rnin          | <b>g.</b>      | Ve Cle      | e quality<br>irning.<br>Very Stro<br>Strong<br>ery Strong<br>ear guide<br>iks.              | ongly Agree ongly Agree Uncertain Disagree oly Disagree                                              | o<br>re pro | 25     | 50<br>Percei | 75<br>nt | 10   |
| I found this subjectives of the strongly Agree  Strongly Agree  Uncertain Disagree  Strongly Disagree  Very Strongly Disagree  Teaching was cle objectives of the strongly Agree                       | ct sti | mul:       | ated E | my<br>srce | r lear     | rnin          | <b>g.</b>      | Ve Cle      | e quality<br>irning.<br>Very Stro<br>Strong<br>ery Strong<br>ear guide<br>iks.              | ongly Agree Agree Uncertain Disagree Ily Disagree Ily Disagree Ily Disagree                          | o<br>re pro | 25     | 50<br>Percei | 75<br>nt | 10   |
| I found this subjectives of the strongly Agree  Strongly Agree  Agree  Uncertain  Disagree  Strongly Disagree  Very Strongly Disagree  Very Strongly Disagree  Agree  Strongly Agree  Agree            | ct sti | mul:       | ated E | my<br>srce | r lear     | rnin          | <b>g.</b>      | Ve Cle      | e quality<br>irning.<br>Very Stro<br>Strong<br>ery Strong<br>ear guide<br>iks.              | ongly Agree Ongly Agree Uncertain Disagree Oly Disagree Oly Disagree Ongly Agree Ongly Agree         | o<br>re pro | 25     | 50<br>Percei | 75<br>nt | 10   |
| I found this subjectives of the strongly Agree  Strongly Agree  Uncertain Disagree  Strongly Disagree  Very Strongly Disagree  Very Strongly Agree  Strongly Agree  Agree  Uncertain                   | ct sti | mul:       | ated E | my<br>srce | r lear     | rnin          | <b>g.</b>      | Ve Cle      | e quality<br>irning.<br>Very Stro<br>Strong<br>ery Strong<br>ear guide<br>iks.<br>Very Stro | ongly Agree Agree Uncertain Disagree Ily Disagree Ily Disagree Ily Disagree Ily Disagree Agree Agree | o<br>re pro | 25     | 50<br>Percei | 75<br>nt | 10   |
| I found this subjectives of the strongly Agree  Strongly Agree  Agree  Uncertain  Disagree  Strongly Disagree  Very Strongly Disagree  Very Strongly Agree  Strongly Agree  Agree  Uncertain  Disagree | ct sti | mul:       | ated E | my<br>srce | r lear     | rnin          | <b>g.</b>      | O Cleatas   | e quality<br>Irning.<br>Very Strong<br>Strong<br>ery Strong<br>Strong<br>Strong             | ongly Agree Agree Uncertain Disagree Ily Disagree Ily Disagree Agree Agree Uncertain Disagree        | o re pro    | 25     | 50<br>Percei | 75<br>nt | 10   |