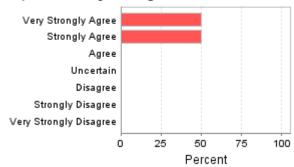

| I was given guidanc                                                                                                                                                                                    | e on   | nov        | w to   | ••••       | .p. 0      | <b>v</b>      | , -            | · · · · · · |                                                                                             |                                                                                                      |             |        |              |          |      |
|--------------------------------------------------------------------------------------------------------------------------------------------------------------------------------------------------------|--------|------------|--------|------------|------------|---------------|----------------|-------------|---------------------------------------------------------------------------------------------|------------------------------------------------------------------------------------------------------|-------------|--------|--------------|----------|------|
| Raw No.                                                                                                                                                                                                | 2      | 2          | 2      | 0          | 0          | 0             | 0              | 6           | 5.07                                                                                        |                                                                                                      |             |        |              |          |      |
| <b>/</b> 0                                                                                                                                                                                             |        |            | 33     | -          | 0          | 0             | 0              |             |                                                                                             |                                                                                                      |             |        |              |          |      |
| received enough fe                                                                                                                                                                                     |        |            |        |            |            |               |                |             | •                                                                                           |                                                                                                      |             |        |              |          |      |
| performance was be<br>criteria.                                                                                                                                                                        | ing j  | juag       | jea a  | aga        | ains       | t tn          |                | sessm       | ent<br>                                                                                     |                                                                                                      |             |        |              |          |      |
| Raw No.                                                                                                                                                                                                | 1      | 4          | -      | 0          | 0          | 0             | 0              | 6           | 5.15                                                                                        |                                                                                                      |             |        |              |          |      |
| <b>%</b>                                                                                                                                                                                               |        | 67         |        | 0          | 0          | 0             | 0              |             |                                                                                             |                                                                                                      |             |        |              |          |      |
| The workload was a                                                                                                                                                                                     | ppro   | •          |        |            |            |               |                |             | evel.                                                                                       |                                                                                                      |             |        |              |          |      |
| Raw No.                                                                                                                                                                                                | 1      | 3          | -      | 0          | 0          | 0             | 0              | 5.83        | 5.32                                                                                        |                                                                                                      |             |        |              |          |      |
| <b>%</b>                                                                                                                                                                                               |        | 50         |        | 0          | 0          | 0             | 0              |             |                                                                                             |                                                                                                      |             |        |              |          |      |
| The supporting reso<br>study material, CD-F                                                                                                                                                            |        |            |        |            |            |               |                |             | ıts,                                                                                        |                                                                                                      |             |        |              |          |      |
| oresentation softwa                                                                                                                                                                                    |        |            |        |            |            |               |                |             | ted                                                                                         |                                                                                                      |             |        |              |          |      |
| ny learning.                                                                                                                                                                                           | •      |            |        |            |            |               |                |             |                                                                                             |                                                                                                      |             |        |              |          |      |
| Raw No.                                                                                                                                                                                                | 3      | 3          | 0      | 0          | 0          | 0             | 0              | 6.5         | 5.16                                                                                        |                                                                                                      |             |        |              |          |      |
| %                                                                                                                                                                                                      |        | 50         | -      | 0          | 0          | 0             | 0              |             |                                                                                             |                                                                                                      |             |        |              |          |      |
| There were adequat<br>with academic staff                                                                                                                                                              |        |            |        |            |            | r <b>co</b> i | mm             | unicati     | ng                                                                                          |                                                                                                      |             |        |              |          |      |
| Raw No.                                                                                                                                                                                                | 5      | 1          |        | 0          | 0          | 0             | 0              | 6.83        | 5.55                                                                                        |                                                                                                      |             |        |              |          |      |
| %                                                                                                                                                                                                      | 83     | 17         | 0      | 0          | 0          | 0             | 0              |             |                                                                                             |                                                                                                      |             |        |              |          |      |
| i have developed my<br>deas/knowledge in                                                                                                                                                               |        |            |        |            |            |               |                |             |                                                                                             |                                                                                                      |             |        |              |          |      |
| Raw No.                                                                                                                                                                                                | 1      | 4          |        | 0          | 0          | 0             | 0              | 6           | 5.33                                                                                        |                                                                                                      |             |        |              |          |      |
| %                                                                                                                                                                                                      | 17     | -          | -      | _          |            | -             |                |             |                                                                                             |                                                                                                      |             |        |              |          |      |
| I found this subjec                                                                                                                                                                                    |        | 1-         |        | 0<br>my    | 0<br>/ lea | O<br>rnin     | 0<br><b>g.</b> |             |                                                                                             | / of teach                                                                                           | ing in      | this s | ubject       | assiste  | d my |
|                                                                                                                                                                                                        |        | 1-         |        |            |            | 1-            |                |             | e quality<br>rning.                                                                         |                                                                                                      |             | this s | ubject       | assiste  | d my |
| I found this subje                                                                                                                                                                                     |        | 1-         |        |            |            | 1-            |                |             | e quality<br>Irning.<br>Very Stro                                                           | ongly Agree                                                                                          |             | this s | ubject       | assiste  | d my |
| <b>I found this subje</b> e<br>Very Strongly Agree                                                                                                                                                     |        | 1-         |        |            |            | 1-            |                |             | e quality<br>Irning.<br>Very Stro                                                           |                                                                                                      |             | this s | ubject       | assiste  | d my |
| <b>I found this subje</b> e<br>Very Strongly Agree<br>Strongly Agree                                                                                                                                   |        | 1-         |        |            |            | 1-            |                |             | e quality<br>Irning.<br>Very Stro                                                           | ongly Agree                                                                                          |             | this s | ubject :     | assiste  | d my |
| <b>I found this subje</b><br>Very Strongly Agree<br>Strongly Agree<br>Agree                                                                                                                            |        | 1-         |        |            |            | 1-            |                |             | e quality<br>Irning.<br>Very Stro                                                           | ongly Agree<br>ongly Agree<br>Agree                                                                  |             | this s | ubject       | assiste  | d my |
| <b>I found this subje</b> e<br>Very Strongly Agree<br>Strongly Agree<br>Agree<br>Uncertain                                                                                                             |        | 1-         |        |            |            | 1-            |                |             | <b>e quality</b><br>I <b>rning.</b><br>Very Stro<br>Stro                                    | ongly Agree<br>ongly Agree<br>Agree<br>Uncertain                                                     |             | this s | ubject       | assiste  | d my |
| I found this subject Very Strongly Agree Strongly Agree Agree Uncertain Disagree                                                                                                                       |        | 1-         |        |            |            | 1-            |                | lea         | e quality<br>Irning.<br>Very Stro<br>Strong                                                 | ongly Agree<br>ongly Agree<br>Agree<br>Uncertain<br>Disagree                                         |             | this s | ubject       | assiste  | d my |
| I found this subject Very Strongly Agree Strongly Agree Agree Uncertain Disagree Strongly Disagree                                                                                                     |        | 1-         | ated   | my<br>50   | / lea      | 1-            |                | lea<br>Ve   | e quality<br>Irning.<br>Very Stro<br>Strong                                                 | ongly Agree<br>ongly Agree<br>Agree<br>Uncertain<br>Disagree                                         |             | this s | 50           | 75       |      |
| I found this subject Very Strongly Agree Strongly Agree Agree Uncertain Disagree Strongly Disagree Very Strongly Disagree                                                                              | ct sti | mula<br>25 | ated E | my<br>srce | r lear     | rnin          | <b>g.</b>      | Ve          | e quality<br>irning.<br>Very Stro<br>Strong                                                 | ongly Agree<br>Agree<br>Uncertain<br>Disagree<br>Ily Disagree                                        | 0           | 25     | 50<br>Percei | 75<br>nt | 10   |
| I found this subject Very Strongly Agree Strongly Agree Agree Uncertain Disagree Strongly Disagree Very Strongly Disagree                                                                              | ct sti | mul:       | ated E | my<br>srce | r lear     | rnin          | <b>g.</b>      | Ve Cle      | e quality<br>irning.<br>Very Stro<br>Strong                                                 | ongly Agree<br>ongly Agree<br>Agree<br>Uncertain<br>Disagree                                         | 0           | 25     | 50<br>Percei | 75<br>nt | 10   |
| I found this subject Very Strongly Agree Strongly Agree Agree Uncertain Disagree Strongly Disagree Very Strongly Disagree                                                                              | ct sti | mul:       | ated E | my<br>srce | r lear     | rnin          | <b>g.</b>      | Ve Cle      | e quality<br>Irning.<br>Very Stro<br>Strong<br>Try Strong                                   | ongly Agree<br>Agree<br>Uncertain<br>Disagree<br>Ily Disagree                                        | o<br>re pro | 25     | 50<br>Percei | 75<br>nt | 10   |
| I found this subjectives of the s                                                                                                                                                                      | ct sti | mul:       | ated E | my<br>srce | r lear     | rnin          | <b>g.</b>      | Ve Cle      | e quality<br>irning.<br>Very Stro<br>Strong<br>ery Strong<br>ear guide<br>iks.              | ongly Agree Agree Uncertain Disagree Ily Disagree                                                    | o<br>re pro | 25     | 50<br>Percei | 75<br>nt | 10   |
| I found this subjectives of the strongly Agree  Strongly Agree  Agree  Uncertain  Disagree  Strongly Disagree  Very Strongly Disagree                                                                  | ct sti | mul:       | ated E | my<br>srce | r lear     | rnin          | <b>g.</b>      | Ve Cle      | e quality<br>irning.<br>Very Stro<br>Strong<br>ery Strong<br>ear guide<br>iks.              | ongly Agree ongly Agree Uncertain Disagree oly Disagree                                              | o<br>re pro | 25     | 50<br>Percei | 75<br>nt | 10   |
| I found this subjectives of the strongly Agree  Strongly Agree  Uncertain Disagree  Strongly Disagree  Very Strongly Disagree  Teaching was cle objectives of the strongly Agree                       | ct sti | mul:       | ated E | my<br>srce | r lear     | rnin          | <b>g.</b>      | Ve Cle      | e quality<br>irning.<br>Very Stro<br>Strong<br>ery Strong<br>ear guide<br>iks.              | ongly Agree Agree Uncertain Disagree Ily Disagree Ily Disagree Ily Disagree                          | o<br>re pro | 25     | 50<br>Percei | 75<br>nt | 10   |
| I found this subjectives of the strongly Agree  Strongly Agree  Agree  Uncertain  Disagree  Strongly Disagree  Very Strongly Disagree  Very Strongly Disagree  Agree  Strongly Agree  Agree            | ct sti | mul:       | ated E | my<br>srce | r lear     | rnin          | <b>g.</b>      | Ve Cle      | e quality<br>irning.<br>Very Stro<br>Strong<br>ery Strong<br>ear guide<br>iks.              | ongly Agree Ongly Agree Uncertain Disagree Oly Disagree Oly Disagree Ongly Agree Ongly Agree         | o<br>re pro | 25     | 50<br>Percei | 75<br>nt | 10   |
| I found this subjectives of the strongly Agree  Strongly Agree  Uncertain Disagree  Strongly Disagree  Very Strongly Disagree  Very Strongly Agree  Strongly Agree  Agree  Uncertain                   | ct sti | mul:       | ated E | my<br>srce | r lear     | rnin          | <b>g.</b>      | Ve Cle      | e quality<br>irning.<br>Very Stro<br>Strong<br>ery Strong<br>ear guide<br>iks.<br>Very Stro | ongly Agree Agree Uncertain Disagree Ily Disagree Ily Disagree Ily Disagree Ily Disagree Agree Agree | o<br>re pro | 25     | 50<br>Percei | 75<br>nt | 10   |
| I found this subjectives of the strongly Agree  Strongly Agree  Agree  Uncertain  Disagree  Strongly Disagree  Very Strongly Disagree  Very Strongly Agree  Strongly Agree  Agree  Uncertain  Disagree | ct sti | mul:       | ated E | my<br>srce | r lear     | rnin          | <b>g.</b>      | O Cleatas   | e quality<br>Irning.<br>Very Strong<br>Strong<br>ery Strong<br>Strong<br>Strong             | ongly Agree Agree Uncertain Disagree Ily Disagree Ily Disagree Agree Agree Uncertain Disagree        | o re pro    | 25     | 50<br>Percei | 75<br>nt | 10   |

There were adequate opportunities for communicating with academic staff if the need arose.