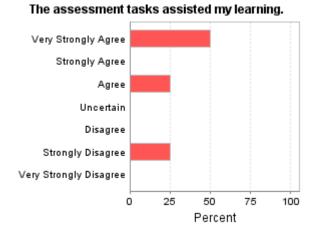

| ITC161 201130 W I<br>Core Questions | Very Strongly<br>Agree | Strongly<br>Agree | Agree | Uncertain | Disagree | Strongly<br>Disagree | Very Strongly<br>Disagree | Item<br>Mean | School<br>Mean |
|-------------------------------------|------------------------|-------------------|-------|-----------|----------|----------------------|---------------------------|--------------|----------------|
| I found this subject s              | tim                    | ulat              | ed    | my        | lear     | ning                 | g.                        |              |                |
| Raw No.                             | 1                      | 1                 | 1     | 0         | 0        | 0                    | 1                         | 4.75         | 0              |
| %                                   | 25                     | 25                | 25    | 0         | 0        | 0                    | 25                        |              |                |
| The quality of teachin learning.    | ng ii                  | n th              | is s  | ubje      | ect a    | assi                 | sted                      | l my         |                |
| Raw No.                             | 1                      | 1                 | 1     | 0         | 0        | 1                    | 0                         | 5            | 0              |
| %                                   | 25                     | 25                | 25    | 0         | 0        | 25                   | 0                         |              |                |
| Teaching was clearly the subject.   | dire                   | ecte              | d to  | owa       | rds      | the                  | obj                       | ective       | s of           |
| Raw No.                             | 2                      | 0                 | 2     | 0         | 0        | 0                    | 0                         | 6            | 0              |
| %                                   | 50                     | 0                 | 50    | 0         | 0        | 0                    | 0                         |              |                |
| Clear guidelines were               | pre                    | ovid              | led   | for       | all a    | isse                 | ssm                       | ent ta       | sks.           |
| Raw No.                             | 2                      | 0                 | 1     | 1         | 0        | 0                    | 0                         | 5.75         | 0              |
| %                                   | 50                     | 0                 | 25    | 25        | 0        | 0                    | 0                         |              |                |
| The assessment task                 | s as                   | sist              | ed i  | my l      | lear     | ning                 | j.                        |              |                |
| Raw No.                             | 2                      | 0                 | 1     | 0         | 0        | 1                    | 0                         | 5.25         | 0              |
| %                                   | 50                     | 0                 | 25    | 0         | 0        | 25                   | 0                         |              |                |