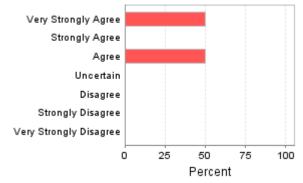

I received enough feedback to understand how my performance was being judged against the assessment criteria.

Very Strongly Agree
Strongly Agree

Agree
Uncertain
Disagree
Strongly Disagree
Very Strongly Disagree