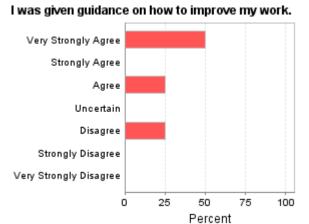

|                                                                                                                                                                                    | 2             | 0    | 1       | 0          | 1   | 0    | 0    | 5.5        | 0                                                   |                                                                                                                   |                                         |    |            |               |   |    |
|------------------------------------------------------------------------------------------------------------------------------------------------------------------------------------|---------------|------|---------|------------|-----|------|------|------------|-----------------------------------------------------|-------------------------------------------------------------------------------------------------------------------|-----------------------------------------|----|------------|---------------|---|----|
| %                                                                                                                                                                                  | 50            | 0    | 25      | 0          | 25  | 0    | 0    |            |                                                     |                                                                                                                   |                                         |    |            |               |   |    |
| received enough fe                                                                                                                                                                 |               |      |         |            |     |      |      |            |                                                     |                                                                                                                   |                                         |    |            |               |   |    |
| performance was be<br>criteria.                                                                                                                                                    | ing           |      | ged     | aga        | ins |      | e as |            | ent                                                 | _                                                                                                                 |                                         |    |            |               |   |    |
| Raw No.                                                                                                                                                                            | 2             | 0    | 1       | 0          | 1   | 0    | 0    | 5.5        | 0                                                   | _                                                                                                                 |                                         |    |            |               |   |    |
| %<br>=1                                                                                                                                                                            | 50            |      | 25      | 0          | 25  | 0    | 0    |            |                                                     | -                                                                                                                 |                                         |    |            |               |   |    |
| The workload was a                                                                                                                                                                 |               | 1    | _       | _          | _   | _    | _    | 1          |                                                     | -                                                                                                                 |                                         |    |            |               |   |    |
| Raw No.<br>%                                                                                                                                                                       | 2<br>50       | 0    | 2<br>50 | 0          | 0   | 0    | 0    | 6          | 0                                                   | _                                                                                                                 |                                         |    |            |               |   |    |
| /0<br>The supporting reso                                                                                                                                                          |               | 1-   |         | -          | -   | 1.   |      | <br>hando  | uts                                                 | _                                                                                                                 |                                         |    |            |               |   |    |
| study material, CD-Foresentation softwa                                                                                                                                            | ROM           | , on | line    | for        | ums | s, o | /erh | eads,      | -                                                   |                                                                                                                   |                                         |    |            |               |   |    |
| <b>my learning.</b><br>Raw No.                                                                                                                                                     | 2             | 0    | 1       | 0          | 0   | 1    | 0    | 5.25       | 0                                                   | _                                                                                                                 |                                         |    |            |               |   |    |
| %                                                                                                                                                                                  | 50            | -    | 25      | 0          | 0   | 25   | -    | 3.23       | U                                                   | _                                                                                                                 |                                         |    |            |               |   |    |
| ™<br>There were adequat                                                                                                                                                            |               |      |         | 1 -        | -   | _    | _    | unicati    | ina                                                 | _                                                                                                                 |                                         |    |            |               |   |    |
| with academic staff                                                                                                                                                                |               |      |         |            |     |      |      |            |                                                     | _                                                                                                                 |                                         |    |            |               |   |    |
| Raw No.                                                                                                                                                                            | 2             | 0    | 2       | 0          | 0   | 0    | 0    | 6          | 0                                                   | _                                                                                                                 |                                         |    |            |               |   |    |
| %                                                                                                                                                                                  | 50            | 1 -  | 50      | 1 -        | 0   | 0    | 0    |            |                                                     | _                                                                                                                 |                                         |    |            |               |   |    |
| I have developed my<br>deas/knowledge in                                                                                                                                           |               |      |         |            |     |      |      |            |                                                     |                                                                                                                   |                                         |    |            |               |   |    |
| Raw No.                                                                                                                                                                            | 2             | 0    | 1       | 0          | 0   | 1    | 0    | 5.25       | 0                                                   | _                                                                                                                 |                                         |    |            |               |   |    |
| %                                                                                                                                                                                  | 50            | 0    | 25      | 0          | 0   | 25   | 0    |            |                                                     | _                                                                                                                 |                                         |    |            |               |   |    |
| Very Strongly Agree                                                                                                                                                                |               |      |         |            |     |      |      | lea        | arning.                                             | onaly Aare                                                                                                        |                                         |    |            |               |   |    |
| Very Strongly Agree<br>Strongly Agree                                                                                                                                              |               |      |         |            |     |      |      | lea        | Very St                                             | ongly Agre                                                                                                        |                                         |    |            |               |   |    |
|                                                                                                                                                                                    |               |      |         |            |     |      |      | lea        | Very St                                             | ongly Agre                                                                                                        | e                                       |    |            |               |   |    |
| Strongly Agree                                                                                                                                                                     |               |      |         |            |     |      |      | lea        | Very St                                             |                                                                                                                   | e<br>e                                  |    |            |               |   |    |
| Strongly Agree<br>Agree                                                                                                                                                            |               |      |         |            |     |      |      | lea        | Very St                                             | ongly Agre<br>Agre                                                                                                | e<br>e<br>n                             |    |            |               |   |    |
| Strongly Agree<br>Agree<br>Uncertain                                                                                                                                               |               |      |         |            |     |      |      | lea        | Very Str                                            | ongly Agre<br>Agre<br>Uncertai                                                                                    | e<br>e<br>n<br>e                        |    |            |               |   |    |
| Strongly Agree<br>Agree<br>Uncertain<br>Disagree                                                                                                                                   |               |      |         |            |     |      |      |            | Very Str                                            | ongly Agre<br>Agre<br>Uncertai<br>Disagre                                                                         | e e n e e e e e                         |    |            |               |   |    |
| Strongly Agree<br>Agree<br>Uncertain<br>Disagree<br>Strongly Disagree                                                                                                              |               | 25   |         | 50<br>erce |     | 75   | 10   | V          | Very Str                                            | ongly Agre<br>Agre<br>Uncertai<br>Disagre<br>gly Disagre                                                          | e e n e e e e e                         | 25 | 50<br>Perc |               | 5 | 10 |
| Strongly Agree<br>Agree<br>Uncertain<br>Disagree<br>Strongly Disagree<br>Very Strongly Disagree                                                                                    | arly          | dire | Ρ       | erce       | nt  |      |      | V<br>CIe   | Very Str<br>Str<br>Stron                            | ongly Agre<br>Agre<br>Uncertai<br>Disagre<br>gly Disagre                                                          | e e e O                                 |    | Perc       | ent           |   |    |
| Strongly Agree Agree Uncertain Disagree Strongly Disagree Very Strongly Disagree                                                                                                   | arly          | dire | Ρ       | erce       | nt  |      |      | V<br>CIe   | Very Str<br>Stron<br>ery Stron<br>ear guice<br>sks. | ongly Agre<br>Agre<br>Uncertai<br>Disagre<br>gly Disagre<br>gly Disagre                                           | e e e e e e e e e e e e e e e e e e e   |    | Perc       | ent           |   |    |
| Strongly Agree Agree Uncertain Disagree Strongly Disagree Very Strongly Disagree  Teaching was cle objectives of the                                                               | arly          | dire | Ρ       | erce       | nt  |      |      | V<br>CIe   | Stron ery Stron ear guice sks.                      | ongly Agre Agre Uncertai Disagre gly Disagre gly Disagre                                                          | e e e o o o o o o o o o o o o o o o o o |    | Perc       | ent           |   |    |
| Strongly Agree Agree Uncertain Disagree Strongly Disagree Very Strongly Disagree  Teaching was cle objectives of the s                                                             | arly          | dire | Ρ       | erce       | nt  |      |      | V<br>CIe   | Stron ery Stron ear guice sks.                      | ongly Agre Agre Uncertai Disagre gly Disagre gly Disagre                                                          | e e e o o o o o o o o o o o o o o o o o |    | Perc       | ent           |   |    |
| Strongly Agree Agree Uncertain Disagree Strongly Disagree Very Strongly Disagree  Teaching was cle objectives of the strongly Agree Strongly Agree                                 | arly          | dire | Ρ       | erce       | nt  |      |      | V<br>CIe   | Stron ery Stron ear guice sks.                      | ongly Agre Agre Uncertai Disagre gly Disagre gly Disagre lelines wo                                               | e e e e e e e e e e e e e e e e e e e   |    | Perc       | ent           |   |    |
| Strongly Agree Agree Uncertain Disagree Strongly Disagree Very Strongly Disagree  Teaching was cle objectives of the selections Very Strongly Agree Agree                          | arly          | dire | Ρ       | erce       | nt  |      |      | V<br>CIe   | Stron ery Stron ear guice sks.                      | ongly Agre  Uncertai  Disagre gly Disagre gly Disagre ongly Agre ongly Agre Agre                                  | e e e e e e e e e e e e e e e e e e e   |    | Perc       | ent           |   |    |
| Strongly Agree Agree Uncertain Disagree Strongly Disagree Very Strongly Disagree  Teaching was cle objectives of the s Very Strongly Agree Strongly Agree Agree Uncertain Disagree | arly          | dire | Ρ       | erce       | nt  |      |      | V<br>CIe   | Stron ery Stron ery Stron Very Str                  | ongly Agre  Agre  Uncertai  Disagre  gly Disagre  gly Disagre  delines we  ongly Agre  ongly Agre  Agre  Uncertai | e e e e e e e e e e e e e e e e e e e   |    | Perc       | ent           |   |    |
| Strongly Agree Agree Uncertain Disagree Strongly Disagree Very Strongly Disagree  Teaching was cle objectives of the s Very Strongly Agree Agree Uncertain                         | arly          | dire | Ρ       | erce       | nt  |      |      | Cle<br>tas | Stron ear guid sks.  Very Str                       | ongly Agre Uncertai Disagre gly Disagre gly Disagre ongly Agre ongly Agre Agre Uncertai Disagre                   | e e e e e e e e e e e e e e e e e e e   |    | Perc       | ent           |   | 10 |
| Strongly Agree Agree Uncertain Disagree Strongly Disagree Very Strongly Disagree Very Strongly Agree Strongly Agree Agree Uncertain Disagree Strongly Disagree                     | arly<br>subje | dire | P       | erce       | ent |      |      | Cle tas    | Stron ear guid sks.  Very Str                       | ongly Agre Uncertai Disagre gly Disagre gly Disagre ongly Agre ongly Agre Uncertai Disagre                        | e e e e e e e e e e e e e e e e e e e   |    | Perc       | ent<br>I asse |   |    |

I received enough feedback to understand how my performance was being judged against the assessment criteria.

Very Strongly Agree
Strongly Agree

Agree
Uncertain
Disagree
Strongly Disagree
Very Strongly Disagree