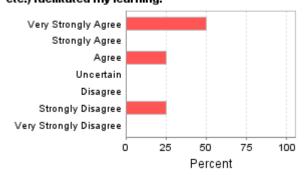

|                                                                                                                                                                                    | 2             | 0    | 1       | 0          | 1   | 0    | 0    | 5.5        | 0                                                   |                                                                                                                   |                                         |    |            |               |   |    |
|------------------------------------------------------------------------------------------------------------------------------------------------------------------------------------|---------------|------|---------|------------|-----|------|------|------------|-----------------------------------------------------|-------------------------------------------------------------------------------------------------------------------|-----------------------------------------|----|------------|---------------|---|----|
| %                                                                                                                                                                                  | 50            | 0    | 25      | 0          | 25  | 0    | 0    |            |                                                     |                                                                                                                   |                                         |    |            |               |   |    |
| received enough fe                                                                                                                                                                 |               |      |         |            |     |      |      |            |                                                     |                                                                                                                   |                                         |    |            |               |   |    |
| performance was be<br>criteria.                                                                                                                                                    | ing           |      | ged     | aga        | ins |      | e as |            | ent                                                 | _                                                                                                                 |                                         |    |            |               |   |    |
| Raw No.                                                                                                                                                                            | 2             | 0    | 1       | 0          | 1   | 0    | 0    | 5.5        | 0                                                   | _                                                                                                                 |                                         |    |            |               |   |    |
| %<br>=1                                                                                                                                                                            | 50            |      | 25      | 0          | 25  | 0    | 0    |            |                                                     | -                                                                                                                 |                                         |    |            |               |   |    |
| The workload was a                                                                                                                                                                 |               | 1    | _       | _          | _   | _    | _    | 1          |                                                     | -                                                                                                                 |                                         |    |            |               |   |    |
| Raw No.<br>%                                                                                                                                                                       | 2<br>50       | 0    | 2<br>50 | 0          | 0   | 0    | 0    | 6          | 0                                                   | _                                                                                                                 |                                         |    |            |               |   |    |
| /0<br>The supporting reso                                                                                                                                                          |               | 1-   |         | -          | -   | 1.   |      | <br>hando  | uts                                                 | _                                                                                                                 |                                         |    |            |               |   |    |
| study material, CD-Foresentation softwa                                                                                                                                            | ROM           | , on | line    | for        | ums | s, o | /erh | eads,      | -                                                   |                                                                                                                   |                                         |    |            |               |   |    |
| <b>my learning.</b><br>Raw No.                                                                                                                                                     | 2             | 0    | 1       | 0          | 0   | 1    | 0    | 5.25       | 0                                                   | _                                                                                                                 |                                         |    |            |               |   |    |
| %                                                                                                                                                                                  | 50            | -    | 25      | 0          | 0   | 25   | -    | 3.23       | U                                                   | _                                                                                                                 |                                         |    |            |               |   |    |
| ™<br>There were adequat                                                                                                                                                            |               |      |         | 1 -        | -   | _    | _    | unicati    | ina                                                 | _                                                                                                                 |                                         |    |            |               |   |    |
| with academic staff                                                                                                                                                                |               |      |         |            |     |      |      |            |                                                     | _                                                                                                                 |                                         |    |            |               |   |    |
| Raw No.                                                                                                                                                                            | 2             | 0    | 2       | 0          | 0   | 0    | 0    | 6          | 0                                                   | _                                                                                                                 |                                         |    |            |               |   |    |
| %                                                                                                                                                                                  | 50            | 1 -  | 50      | 1 -        | 0   | 0    | 0    |            |                                                     | _                                                                                                                 |                                         |    |            |               |   |    |
| I have developed my<br>deas/knowledge in                                                                                                                                           |               |      |         |            |     |      |      |            |                                                     |                                                                                                                   |                                         |    |            |               |   |    |
| Raw No.                                                                                                                                                                            | 2             | 0    | 1       | 0          | 0   | 1    | 0    | 5.25       | 0                                                   | _                                                                                                                 |                                         |    |            |               |   |    |
| %                                                                                                                                                                                  | 50            | 0    | 25      | 0          | 0   | 25   | 0    |            |                                                     | _                                                                                                                 |                                         |    |            |               |   |    |
| Very Strongly Agree                                                                                                                                                                |               |      |         |            |     |      |      | lea        | arning.                                             | onaly Aare                                                                                                        |                                         |    |            |               |   |    |
| Very Strongly Agree<br>Strongly Agree                                                                                                                                              |               |      |         |            |     |      |      | lea        | Very St                                             | ongly Agre                                                                                                        |                                         |    |            |               |   |    |
|                                                                                                                                                                                    |               |      |         |            |     |      |      | lea        | Very St                                             | ongly Agre                                                                                                        | e                                       |    |            |               |   |    |
| Strongly Agree                                                                                                                                                                     |               |      |         |            |     |      |      | lea        | Very St                                             |                                                                                                                   | e<br>e                                  |    |            |               |   |    |
| Strongly Agree<br>Agree                                                                                                                                                            |               |      |         |            |     |      |      | lea        | Very St                                             | ongly Agre<br>Agre                                                                                                | e<br>e<br>n                             |    |            |               |   |    |
| Strongly Agree<br>Agree<br>Uncertain                                                                                                                                               |               |      |         |            |     |      |      | lea        | Very Str                                            | ongly Agre<br>Agre<br>Uncertai                                                                                    | e<br>e<br>n<br>e                        |    |            |               |   |    |
| Strongly Agree<br>Agree<br>Uncertain<br>Disagree                                                                                                                                   |               |      |         |            |     |      |      |            | Very Str                                            | ongly Agre<br>Agre<br>Uncertai<br>Disagre                                                                         | e e n e e e e e                         |    |            |               |   |    |
| Strongly Agree<br>Agree<br>Uncertain<br>Disagree<br>Strongly Disagree                                                                                                              |               | 25   |         | 50<br>erce |     | 75   | 10   | V          | Very Str                                            | ongly Agre<br>Agre<br>Uncertai<br>Disagre<br>gly Disagre                                                          | e e n e e e e e                         | 25 | 50<br>Perc |               | 5 | 10 |
| Strongly Agree<br>Agree<br>Uncertain<br>Disagree<br>Strongly Disagree<br>Very Strongly Disagree                                                                                    | arly          | dire | Ρ       | erce       | nt  |      |      | V<br>CIe   | Very Str<br>Str<br>Stron                            | ongly Agre<br>Agre<br>Uncertai<br>Disagre<br>gly Disagre                                                          | e e e O                                 |    | Perc       | ent           |   |    |
| Strongly Agree Agree Uncertain Disagree Strongly Disagree Very Strongly Disagree                                                                                                   | arly          | dire | Ρ       | erce       | nt  |      |      | V<br>CIe   | Very Str<br>Stron<br>ery Stron<br>ear guice<br>sks. | ongly Agre<br>Agre<br>Uncertai<br>Disagre<br>gly Disagre<br>gly Disagre                                           | e e e e e e e e e e e e e e e e e e e   |    | Perc       | ent           |   |    |
| Strongly Agree Agree Uncertain Disagree Strongly Disagree Very Strongly Disagree  Teaching was cle objectives of the                                                               | arly          | dire | Ρ       | erce       | nt  |      |      | V<br>CIe   | Stron ery Stron ear guice sks.                      | ongly Agre Agre Uncertai Disagre gly Disagre gly Disagre                                                          | e e e o o o o o o o o o o o o o o o o o |    | Perc       | ent           |   |    |
| Strongly Agree Agree Uncertain Disagree Strongly Disagree Very Strongly Disagree  Teaching was cle objectives of the s                                                             | arly          | dire | Ρ       | erce       | nt  |      |      | V<br>CIe   | Stron ery Stron ear guice sks.                      | ongly Agre Agre Uncertai Disagre gly Disagre gly Disagre                                                          | e e e o o o o o o o o o o o o o o o o o |    | Perc       | ent           |   |    |
| Strongly Agree Agree Uncertain Disagree Strongly Disagree Very Strongly Disagree  Teaching was cle objectives of the strongly Agree Strongly Agree                                 | arly          | dire | Ρ       | erce       | nt  |      |      | V<br>CIe   | Stron ery Stron ear guice sks.                      | ongly Agre Agre Uncertai Disagre gly Disagre gly Disagre lelines wo                                               | e e e e e e e e e e e e e e e e e e e   |    | Perc       | ent           |   |    |
| Strongly Agree Agree Uncertain Disagree Strongly Disagree Very Strongly Disagree  Teaching was cle objectives of the selections Very Strongly Agree Agree                          | arly          | dire | Ρ       | erce       | nt  |      |      | V<br>CIe   | Stron ery Stron ear guice sks.                      | ongly Agre  Uncertai  Disagre gly Disagre gly Disagre ongly Agre ongly Agre Agre                                  | e e e e e e e e e e e e e e e e e e e   |    | Perc       | ent           |   |    |
| Strongly Agree Agree Uncertain Disagree Strongly Disagree Very Strongly Disagree  Teaching was cle objectives of the s Very Strongly Agree Strongly Agree Agree Uncertain Disagree | arly          | dire | Ρ       | erce       | nt  |      |      | V<br>CIe   | Stron ery Stron ery Stron Very Str                  | ongly Agre  Agre  Uncertai  Disagre  gly Disagre  gly Disagre  delines we  ongly Agre  ongly Agre  Agre  Uncertai | e e e e e e e e e e e e e e e e e e e   |    | Perc       | ent           |   |    |
| Strongly Agree Agree Uncertain Disagree Strongly Disagree Very Strongly Disagree  Teaching was cle objectives of the s Very Strongly Agree Agree Uncertain                         | arly          | dire | Ρ       | erce       | nt  |      |      | Cle<br>tas | Stron ear guid sks.  Very Str                       | ongly Agre Uncertai Disagre gly Disagre gly Disagre ongly Agre ongly Agre Agre Uncertai Disagre                   | e e e e e e e e e e e e e e e e e e e   |    | Perc       | ent           |   | 10 |
| Strongly Agree Agree Uncertain Disagree Strongly Disagree Very Strongly Disagree Very Strongly Agree Strongly Agree Agree Uncertain Disagree Strongly Disagree                     | arly<br>subje | dire | P       | erce       | ent |      |      | Cle tas    | Stron ear guid sks.  Very Str                       | ongly Agre Uncertai Disagre gly Disagre gly Disagre ongly Agre ongly Agre Uncertai Disagre                        | e e e e e e e e e e e e e e e e e e e   |    | Perc       | ent<br>I asse |   |    |

0 25 50 75 100
Percent

The workload was appropriate for a subject at this level.

The supporting resources in this subject (eg. handouts, study material, CD-ROM, online forums, overheads, presentation software, online offerings, etc.) facilitated my learning.