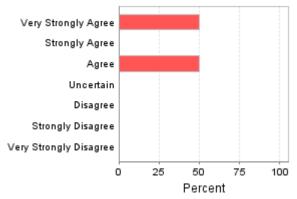

|                                                                                                                                                                                    | 2             | 0    | 1       | 0          | 1   | 0    | 0    | 5.5        | 0                                                   |                                                                                                                   |                                         |    |            |               |   |    |
|------------------------------------------------------------------------------------------------------------------------------------------------------------------------------------|---------------|------|---------|------------|-----|------|------|------------|-----------------------------------------------------|-------------------------------------------------------------------------------------------------------------------|-----------------------------------------|----|------------|---------------|---|----|
| %                                                                                                                                                                                  | 50            | 0    | 25      | 0          | 25  | 0    | 0    |            |                                                     |                                                                                                                   |                                         |    |            |               |   |    |
| received enough fe                                                                                                                                                                 |               |      |         |            |     |      |      |            |                                                     |                                                                                                                   |                                         |    |            |               |   |    |
| performance was be<br>criteria.                                                                                                                                                    | ing           |      | ged     | aga        | ins |      | e as |            | ent                                                 | _                                                                                                                 |                                         |    |            |               |   |    |
| Raw No.                                                                                                                                                                            | 2             | 0    | 1       | 0          | 1   | 0    | 0    | 5.5        | 0                                                   | _                                                                                                                 |                                         |    |            |               |   |    |
| %<br>=1                                                                                                                                                                            | 50            |      | 25      | 0          | 25  | 0    | 0    |            |                                                     | -                                                                                                                 |                                         |    |            |               |   |    |
| The workload was a                                                                                                                                                                 |               | 1    | _       | _          | _   | _    | _    | 1          |                                                     | -                                                                                                                 |                                         |    |            |               |   |    |
| Raw No.<br>%                                                                                                                                                                       | 2<br>50       | 0    | 2<br>50 | 0          | 0   | 0    | 0    | 6          | 0                                                   | _                                                                                                                 |                                         |    |            |               |   |    |
| /0<br>The supporting reso                                                                                                                                                          |               | 1-   |         | -          | -   | 1.   |      | <br>hando  | uts                                                 | _                                                                                                                 |                                         |    |            |               |   |    |
| study material, CD-Foresentation softwa                                                                                                                                            | ROM           | , on | line    | for        | ums | s, o | /erh | eads,      | -                                                   |                                                                                                                   |                                         |    |            |               |   |    |
| <b>my learning.</b><br>Raw No.                                                                                                                                                     | 2             | 0    | 1       | 0          | 0   | 1    | 0    | 5.25       | 0                                                   | _                                                                                                                 |                                         |    |            |               |   |    |
| %                                                                                                                                                                                  | 50            | -    | 25      | 0          | 0   | 25   | -    | 3.23       | U                                                   | _                                                                                                                 |                                         |    |            |               |   |    |
| ™<br>There were adequat                                                                                                                                                            |               |      |         | 1 -        | -   | _    | _    | unicati    | ina                                                 | _                                                                                                                 |                                         |    |            |               |   |    |
| with academic staff                                                                                                                                                                |               |      |         |            |     |      |      |            |                                                     | _                                                                                                                 |                                         |    |            |               |   |    |
| Raw No.                                                                                                                                                                            | 2             | 0    | 2       | 0          | 0   | 0    | 0    | 6          | 0                                                   | _                                                                                                                 |                                         |    |            |               |   |    |
| %                                                                                                                                                                                  | 50            | 1 -  | 50      | 1 -        | 0   | 0    | 0    |            |                                                     | _                                                                                                                 |                                         |    |            |               |   |    |
| I have developed my<br>deas/knowledge in                                                                                                                                           |               |      |         |            |     |      |      |            |                                                     |                                                                                                                   |                                         |    |            |               |   |    |
| Raw No.                                                                                                                                                                            | 2             | 0    | 1       | 0          | 0   | 1    | 0    | 5.25       | 0                                                   | _                                                                                                                 |                                         |    |            |               |   |    |
| %                                                                                                                                                                                  | 50            | 0    | 25      | 0          | 0   | 25   | 0    |            |                                                     | _                                                                                                                 |                                         |    |            |               |   |    |
| Very Strongly Agree                                                                                                                                                                |               |      |         |            |     |      |      | lea        | arning.                                             | onaly Aare                                                                                                        |                                         |    |            |               |   |    |
| Very Strongly Agree<br>Strongly Agree                                                                                                                                              |               |      |         |            |     |      |      | lea        | Very St                                             | ongly Agre                                                                                                        |                                         |    |            |               |   |    |
|                                                                                                                                                                                    |               |      |         |            |     |      |      | lea        | Very St                                             | ongly Agre                                                                                                        | e                                       |    |            |               |   |    |
| Strongly Agree                                                                                                                                                                     |               |      |         |            |     |      |      | lea        | Very St                                             |                                                                                                                   | e<br>e                                  |    |            |               |   |    |
| Strongly Agree<br>Agree                                                                                                                                                            |               |      |         |            |     |      |      | lea        | Very St                                             | ongly Agre<br>Agre                                                                                                | e<br>e<br>n                             |    |            |               |   |    |
| Strongly Agree<br>Agree<br>Uncertain                                                                                                                                               |               |      |         |            |     |      |      | lea        | Very Str                                            | ongly Agre<br>Agre<br>Uncertai                                                                                    | e<br>e<br>n<br>e                        |    |            |               |   |    |
| Strongly Agree<br>Agree<br>Uncertain<br>Disagree                                                                                                                                   |               |      |         |            |     |      |      |            | Very Str                                            | ongly Agre<br>Agre<br>Uncertai<br>Disagre                                                                         | e e n e e e e e                         |    |            |               |   |    |
| Strongly Agree<br>Agree<br>Uncertain<br>Disagree<br>Strongly Disagree                                                                                                              |               | 25   |         | 50<br>erce |     | 75   | 10   | V          | Very Str                                            | ongly Agre<br>Agre<br>Uncertai<br>Disagre<br>gly Disagre                                                          | e e n e e e e e                         | 25 | 50<br>Perc |               | 5 | 10 |
| Strongly Agree<br>Agree<br>Uncertain<br>Disagree<br>Strongly Disagree<br>Very Strongly Disagree                                                                                    | arly          | dire | Ρ       | erce       | nt  |      |      | V<br>CIe   | Very Str<br>Str<br>Stron                            | ongly Agre<br>Agre<br>Uncertai<br>Disagre<br>gly Disagre                                                          | e e e O                                 |    | Perc       | ent           |   |    |
| Strongly Agree Agree Uncertain Disagree Strongly Disagree Very Strongly Disagree                                                                                                   | arly          | dire | Ρ       | erce       | nt  |      |      | V<br>CIe   | Very Str<br>Stron<br>ery Stron<br>ear guice<br>sks. | ongly Agre<br>Agre<br>Uncertai<br>Disagre<br>gly Disagre<br>gly Disagre                                           | e e e e e e e e e e e e e e e e e e e   |    | Perc       | ent           |   |    |
| Strongly Agree Agree Uncertain Disagree Strongly Disagree Very Strongly Disagree  Teaching was cle objectives of the                                                               | arly          | dire | Ρ       | erce       | nt  |      |      | V<br>CIe   | Stron ery Stron ear guice sks.                      | ongly Agre Agre Uncertai Disagre gly Disagre gly Disagre                                                          | e e e o o o o o o o o o o o o o o o o o |    | Perc       | ent           |   |    |
| Strongly Agree Agree Uncertain Disagree Strongly Disagree Very Strongly Disagree  Teaching was cle objectives of the s                                                             | arly          | dire | Ρ       | erce       | nt  |      |      | V<br>CIe   | Stron ery Stron ear guice sks.                      | ongly Agre Agre Uncertai Disagre gly Disagre gly Disagre                                                          | e e e o o o o o o o o o o o o o o o o o |    | Perc       | ent           |   |    |
| Strongly Agree Agree Uncertain Disagree Strongly Disagree Very Strongly Disagree  Teaching was cle objectives of the strongly Agree Strongly Agree                                 | arly          | dire | Ρ       | erce       | nt  |      |      | V<br>CIe   | Stron ery Stron ear guice sks.                      | ongly Agre Agre Uncertai Disagre gly Disagre gly Disagre lelines wo                                               | e e e e e e e e e e e e e e e e e e e   |    | Perc       | ent           |   |    |
| Strongly Agree Agree Uncertain Disagree Strongly Disagree Very Strongly Disagree  Teaching was cle objectives of the selections Very Strongly Agree Agree                          | arly          | dire | Ρ       | erce       | nt  |      |      | V<br>CIe   | Stron ery Stron ear guice sks.                      | ongly Agre  Uncertai  Disagre gly Disagre gly Disagre ongly Agre ongly Agre Agre                                  | e e e e e e e e e e e e e e e e e e e   |    | Perc       | ent           |   |    |
| Strongly Agree Agree Uncertain Disagree Strongly Disagree Very Strongly Disagree  Teaching was cle objectives of the s Very Strongly Agree Strongly Agree Agree Uncertain Disagree | arly          | dire | Ρ       | erce       | nt  |      |      | V<br>CIe   | Stron ery Stron ery Stron Very Str                  | ongly Agre  Agre  Uncertai  Disagre  gly Disagre  gly Disagre  delines we  ongly Agre  ongly Agre  Agre  Uncertai | e e e e e e e e e e e e e e e e e e e   |    | Perc       | ent           |   |    |
| Strongly Agree Agree Uncertain Disagree Strongly Disagree Very Strongly Disagree  Teaching was cle objectives of the s Very Strongly Agree Agree Uncertain                         | arly          | dire | Ρ       | erce       | nt  |      |      | Cle<br>tas | Stron ear guid sks.  Very Str                       | ongly Agre Uncertai Disagre gly Disagre gly Disagre ongly Agre ongly Agre Agre Uncertai Disagre                   | e e e e e e e e e e e e e e e e e e e   |    | Perc       | ent           |   | 10 |
| Strongly Agree Agree Uncertain Disagree Strongly Disagree Very Strongly Disagree Very Strongly Agree Strongly Agree Agree Uncertain Disagree Strongly Disagree                     | arly<br>subje | dire | P       | erce       | ent |      |      | Cle tas    | Stron ear guid sks.  Very Str                       | ongly Agre Uncertai Disagre gly Disagre gly Disagre ongly Agre ongly Agre Uncertai Disagre                        | e e e e e e e e e e e e e e e e e e e   |    | Perc       | ent<br>I asse |   |    |